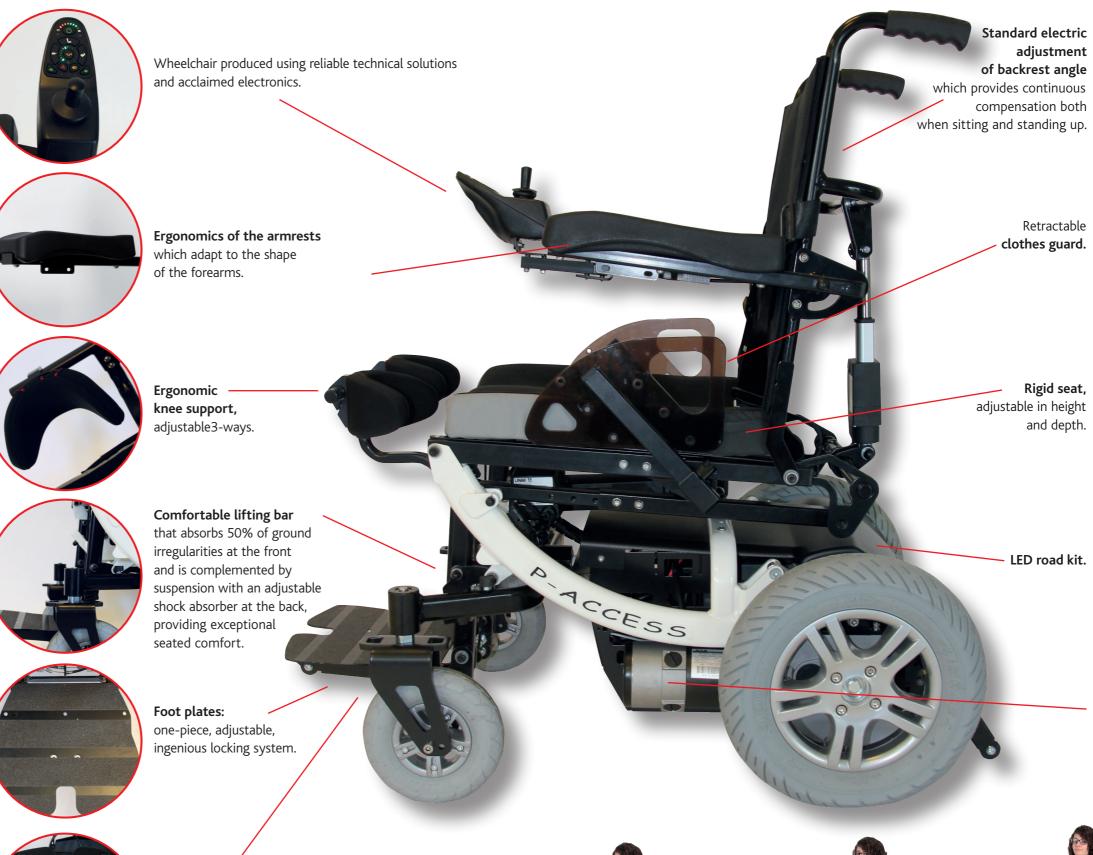

Without the lifting bar, the wheelchair and its user absorb the impacts. The ride is uncomfortable, and that causes a variety of problems, such as back pain.

Jointed in the middle, the lifting bar absorbs 50% of obstacles encountered. It provides unrivalled comfort during outdoor excursions.

#### **OPTIONS AND ACCESSORIES**

3-axis headrest

adjustment

Retractable

Rigid seat,

and depth.

LED road kit.

clothes guard.

Indicators and red lights

Retractable tray

Ergonomic backrest

Third party control

For other options: consult us

10 COLOURS

Powerful standard motors

(2 x 350 watts)