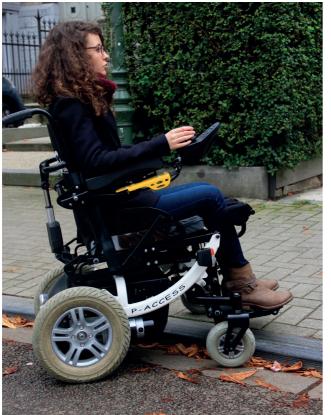

## One of a kind

The P-Access is the only electric standing wheelchair with an articulated lifting bar.

### Why a front lifting bar?

When moving outdoors, all wheelchair types encounter height-related obstacles (uneven ground, cobblestones, stones, pebbles, small steps, etc.) that cause uncomfortable jolts.

Without the lifting bar, the wheelchair and its user absorb the impacts. The ride is uncomfortable, and that causes a variety of problems, such as back pain.

Jointed in the middle, the lifting bar absorbs 50% of obstacles encountered. It provides unrivalled comfort during outdoor excursions.