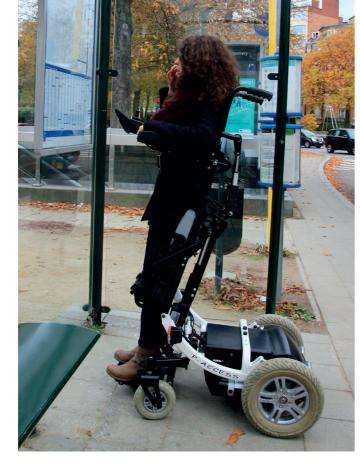

### Why a front lifting bar?

When moving outdoors, all wheelchair types encounter height-related obstacles (uneven ground, cobblestones, stones, pebbles, small steps, etc.) that cause uncomfortable jolts.

Without the lifting bar, the wheelchair and its user absorb the impacts. The ride is uncomfortable, and that causes a variety of problems, such as back pain.

Jointed in the middle, the lifting bar absorbs 50% of obstacles encountered. It provides unrivalled comfort during outdoor excursions.