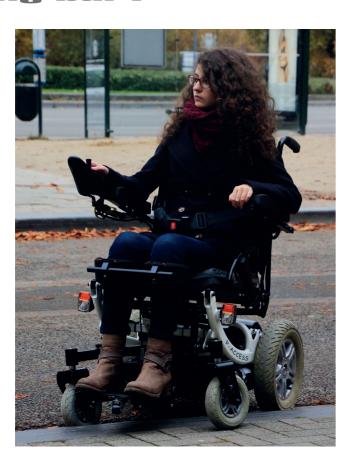

# P-Access: simple and efficient!

The new generation of P-Access confirms its strong points:

- Mechanic **simplicity** that guarantees the wheelchair's
- Performance **efficiency** guarantees comfort when seated as well as high-quality verticalisation
- A **pleasant ride** due to the front lifting bar and the rear
- All within a controlled budget

ensure stability

in the standing position.