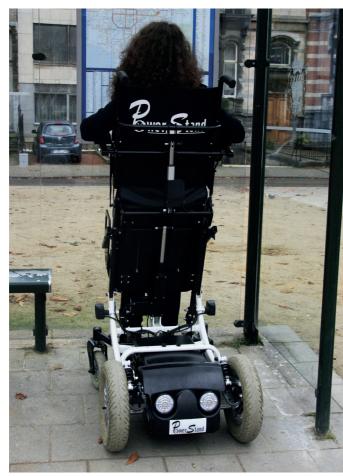

## One of a kind

The P-Access is the only electric standing wheelchair with an articulated lifting bar.

# P-Access: simple and efficient!

The new generation of P-Access confirms its strong points:

- Mechanic **simplicity** that guarantees the wheelchair's
- Performance **efficiency** guarantees comfort when seated as well as high-quality verticalisation
- A **pleasant ride** due to the front lifting bar and the rear
- All within a controlled budget

ensure stability

in the standing position.