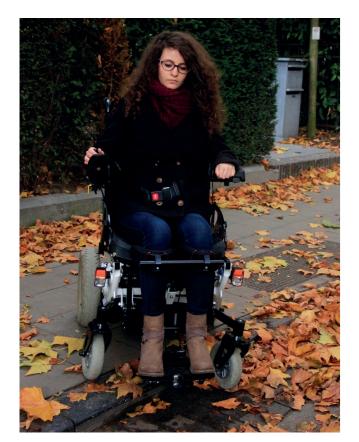

### Why a front lifting bar?

When moving outdoors, all wheelchair types encounter height-related obstacles (uneven ground, cobblestones, stones, pebbles, small steps, etc.) that cause uncomfortable jolts.

Without the lifting bar, the wheelchair and its user absorb the impacts. The ride is uncomfortable, and that causes a variety of problems, such as back pain.

Jointed in the middle, the lifting bar absorbs 50% of obstacles encountered. It provides unrivalled comfort during outdoor excursions.