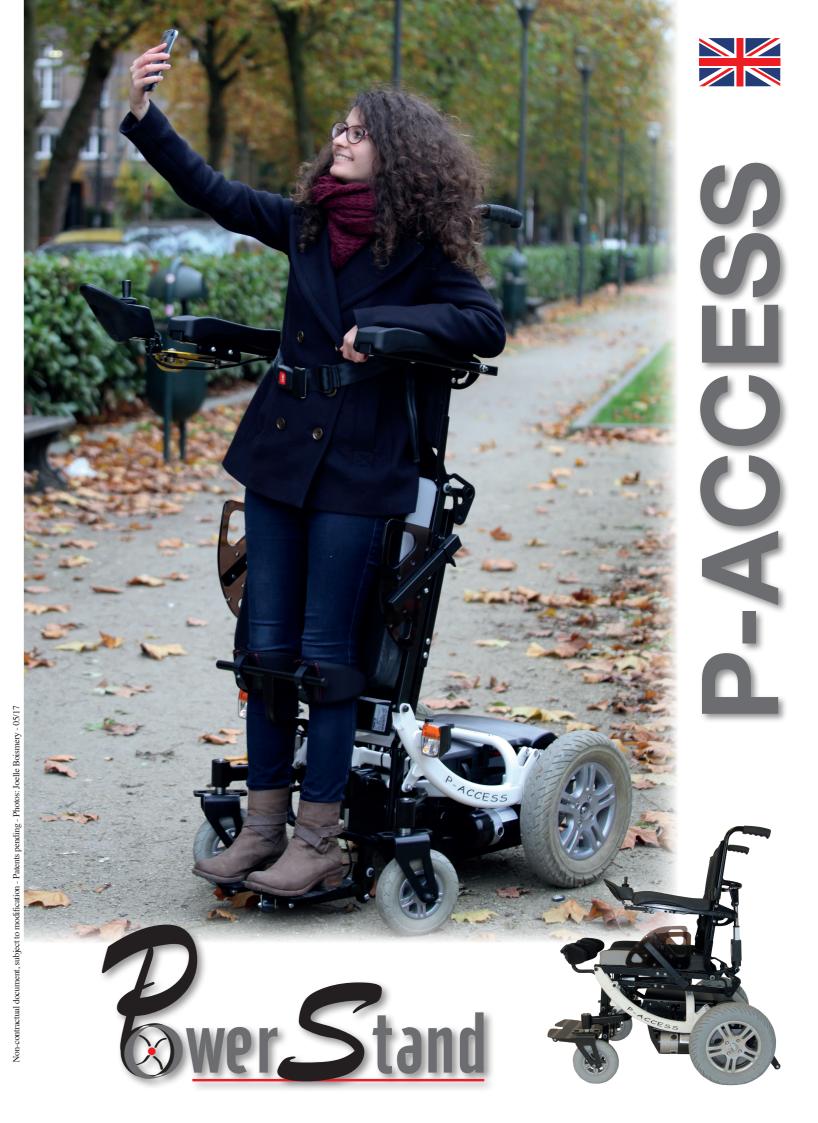

## One of a kind

The P-Access is the only electric standing wheelchair with an articulated lifting bar.

### Why a front lifting bar?

When moving outdoors, all wheelchair types encounter height-related obstacles (uneven ground, cobblestones, stones, pebbles, small steps, etc.) that cause uncomfortable jolts.

Without the lifting bar, the wheelchair and its user absorb the impacts. The ride is uncomfortable, and that causes a variety of problems, such as back pain.

Jointed in the middle, the lifting bar absorbs 50% of obstacles encountered. It provides unrivalled comfort during outdoor excursions.

With its 55 amps of battery power, the P-Access already has a range of 20 km, but with the 80 amp option, this can be increased to 35 km.

It is therefore essential to choose a comfortable wheelchair so as to take full benefit from this battery life.