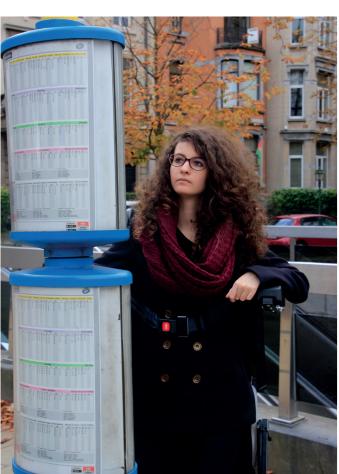

## One of a kind

The P-Access is the only electric standing wheelchair with an articulated lifting bar.

### Why a front lifting bar?

When moving outdoors, all wheelchair types encounter height-related obstacles (uneven ground, cobblestones, stones, pebbles, small steps, etc.) that cause uncomfortable jolts.

Without the lifting bar, the wheelchair and its user absorb the impacts. The ride is uncomfortable, and that causes a variety of problems, such as back pain.

Jointed in the middle, the lifting bar absorbs 50% of obstacles encountered. It provides unrivalled comfort during outdoor excursions.

With its 55 amps of battery power, the P-Access already has a range of 20 km, but with the 80 amp option, this can be increased to 35 km.

It is therefore essential to choose a comfortable wheelchair so as to take full benefit from this battery life.