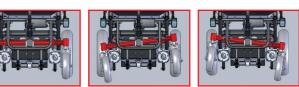

Without the lifting bar, the wheelchair and its user absorb the impacts. The ride is uncomfortable, and that causes a variety of problems, such as back pain.

Jointed in the middle, the lifting bar absorbs 50% of obstacles encountered. It provides unrivalled comfort during outdoor excursions.