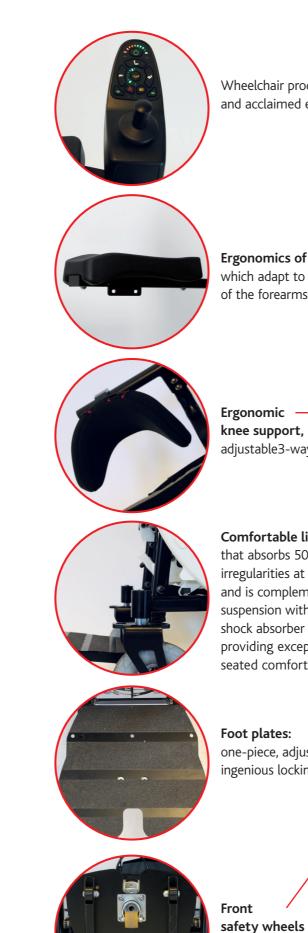

#### **OPTIONS AND ACCESSORIES**

3-axis headrest

adjustment

Retractable

Rigid seat,

and depth.

LED road kit.

clothes guard.

Indicators and red lights

Retractable tray

Ergonomic backrest

Third party control

For other options: consult us

10 COLOURS

Powerful standard motors

(2 x 350 watts)