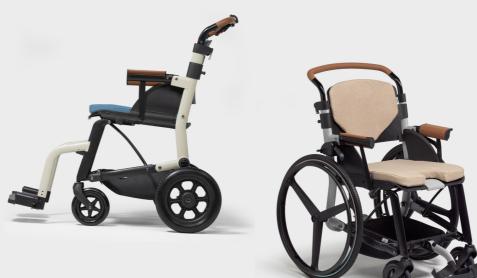

# About the Zoof URBAN

The Zoof Urban is our unique dynamically designed model with a single footrest providing users a more integrated and innovative design, and customer experience. Frame colour: grey.

# About the Zoof CLASSIC

The Zoof Classic is our wheelchair with a double footrest. Designed under a high functional profile, its ergonomic advantages and quality-based materials create an innovative user experience by lowering stigma and meeting modernity. Frame colour: creme.

### Modular: 4-in-1

Both The Classic and The Urban model are modular designed. This means that on the same frame you can install big wheels, small wheels or an electric driving system without any adjustments. Also you choose 4 different colours.