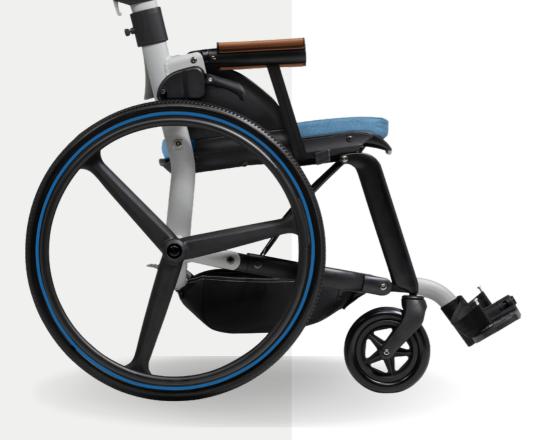

# About the Zoof URBAN

The Zoof Urban is our unique dynamically designed model with a single footrest providing users a more integrated and innovative design, and customer experience. Frame colour: grey.

#### Large wheels

With the large wheels you can easily propel the wheelchair by yourself. Our large wheels are designed with a colour stripe of your choice between the Zoof colour range.

#### Small wheels

Our small wheels are designed together with the braking system.

## DESIGN

- Dutch design with a dynamic and qualitative appearance
- Powder coated aluminium frames
- Unique 3 spoke wheel (large wheels)
- Put your own Zoof together by varying the colour and material of certain parts
- No loose parts when folding due to fully integrated design