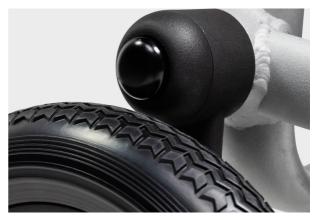

#### Large wheels

With the large wheels you can easily propel the wheelchair by yourself. Our large wheels are designed with a colour stripe of your choice between the Zoof colour range.

#### Small wheels

Our small wheels are designed together with the braking system.