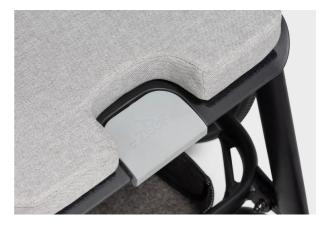

#### Storage module

Every Zoof includes a storage module underneath the chair for extra storage space. With stitching maching your choosen colour.

#### Cushions

Our cushions are available in the colour range shown below. The cushions can be easily detached from the seating plate and stored or washed.