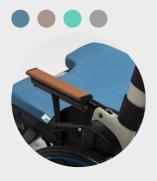

#### Cushions

Our cushions are available in the colour range shown below. The cushions can be easily detached from the seating plate and stored or washed.

#### Large wheels

With the large wheels you can easily propel the wheelchair by yourself. Our large wheels are designed with a colour stripe of your choice between the Zoof colour range.