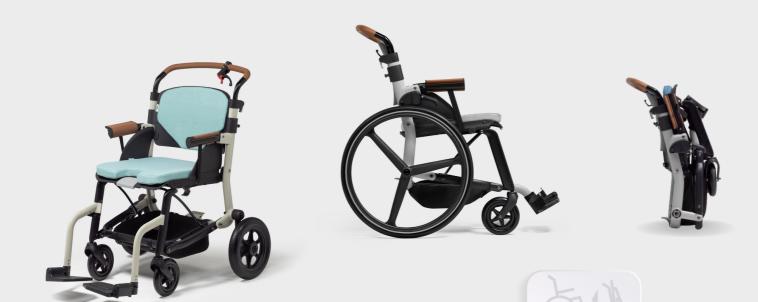

# About the Zoof URBAN

The Zoof Urban is our unique dynamically designed model with a single footrest providing users a more integrated and innovative design, and customer experience. Frame colour: grey.

# About the Zoof CLASSIC

The Zoof Classic is our wheelchair with a double footrest. Designed under a high functional profile, its ergonomic advantages and quality-based materials create an innovative user experience by lowering stigma and meeting modernity. Frame colour: creme.

## DESIGN

- Dutch design with a dynamic and qualitative appearance
- Powder coated aluminium frames
- Unique 3 spoke wheel (large wheels)
- Put your own Zoof together by varying the colour and material of certain parts
- No loose parts when folding due to fully integrated design