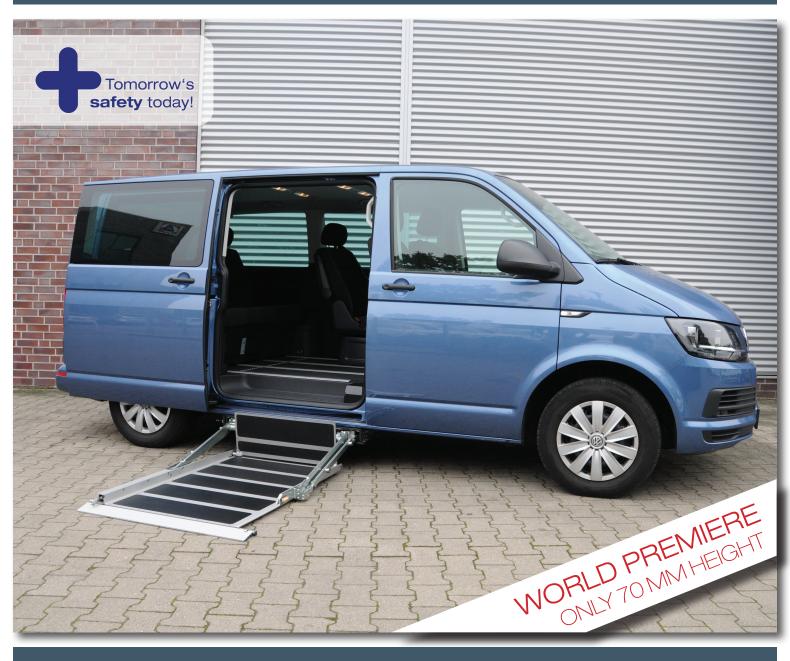

# AMF-BRUNS CASSETTE LIFT K70

Volkswagen Multivan/Caravelle/Transporter T6

www.amf-bruns.de

### AMF-BRUNS CASSETTE LIFT K70

## The ultra-slim AMF-Bruns cassette lift for the side loading door

The lateral access option with the flat side edge of the lifting platform saves space when driving up with the wheelchair.

The ultra-slim cassette lift K70 offers even more ground clearance as the previous model.

#### THESE FACTS MAKE ALL THE DIFFERENCE

- » Load capacity 300 kg, complies with EN 1756, II
- » Ultra-slim design (70 mm) guarantees ultimate ground clearance
- » Illuminated controls, waterproof and shockproof (!)
- Automatic roll-off barrier (also operates on uneven roads and snow)
- » Powerful, quiet action ensures smooth operation of the lifting platform
- » Large lifting platform with side access; also suitable for large electric wheelchairs
- » Fully closed stainless steel cassette offers safe protection of the lift system, even in extreme weather conditions
- » No changes to the car body necessary
- » Manual emergency operation with hand pump
- » Vehicle interior remains unchanged

#### **TECHNICAL DATA**

» Height 70 mm

» Load capacity 300 kg

» Platform size approx. 760 x 1,200 mm

» Unladen weight approx. 170 kg » Lifting time approx. 7 sec.

» Lowering time approx. 7 sec. » Deploying/ approx. 12 sec. stowing