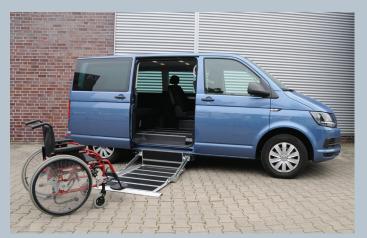

## The ultra-slim AMF-Bruns cassette lift for the side loading door

The lateral access option with the flat side edge of the lifting platform saves space when driving up with the wheelchair.

The ultra-slim cassette lift K70 offers even more ground clearance as the previous model.

#### THESE FACTS MAKE ALL THE DIFFERENCE

- » Load capacity 300 kg, complies with EN 1756, II
- » Ultra-slim design (70 mm) guarantees ultimate ground clearance
- » Illuminated controls, waterproof and shockproof (!)
- Automatic roll-off barrier (also operates on uneven roads and snow)
- » Powerful, quiet action ensures smooth operation of the lifting platform
- » Large lifting platform with side access; also suitable for large electric wheelchairs
- » Fully closed stainless steel cassette offers safe protection of the lift system, even in extreme weather conditions
- » No changes to the car body necessary
- » Manual emergency operation with hand pump
- » Vehicle interior remains unchanged

#### **TECHNICAL DATA**

» Height 70 mm

» Load capacity 300 kg

» Platform size approx. 760 x 1,200 mm

» Unladen weight approx. 170 kg » Lifting time approx. 7 sec.

» Lowering time approx. 7 sec. » Deploying/ approx. 12 sec. stowing