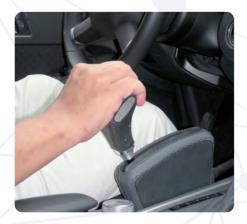

## F1 EVO - THE STATIONARY P&P ACCELERATOR/BRAKE FLOOR MOUNTED LEVER

Unlike other floor mounted Levers on today's market the F1 EVO remains stationary, in order to avoid unwanted leg friction, we have designed it in such a manner that only the handgrip moves.

This Stationary Floor Lever activates the original brake and the accelerator pedals using mechanical telescopic rods which are connected directly to the original pedals. Push forward to brake, pull backwards to accelerate.

The lever has two switches one to activate the horn and the other (positioned under the hand grip) is to activate the "Brake locking device" needed for the correct usage of an automatic vehicle.