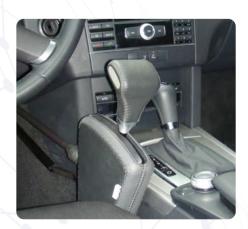

## F1 EVO - THE STATIONARY P&P ACCELERATOR/BRAKE FLOOR MOUNTED LEVER

Unlike other floor mounted Levers on today's market the F1 EVO remains stationary, in order to avoid unwanted leg friction, we have designed it in such a manner that only the handgrip moves.

This Stationary Floor Lever activates the original brake and the accelerator pedals using mechanical telescopic rods which are connected directly to the original pedals. Push forward to brake, pull backwards to accelerate.

The lever has two switches one to activate the horn and the other (positioned under the hand grip) is to activate the "Brake locking device" needed for the correct usage of an automatic vehicle.