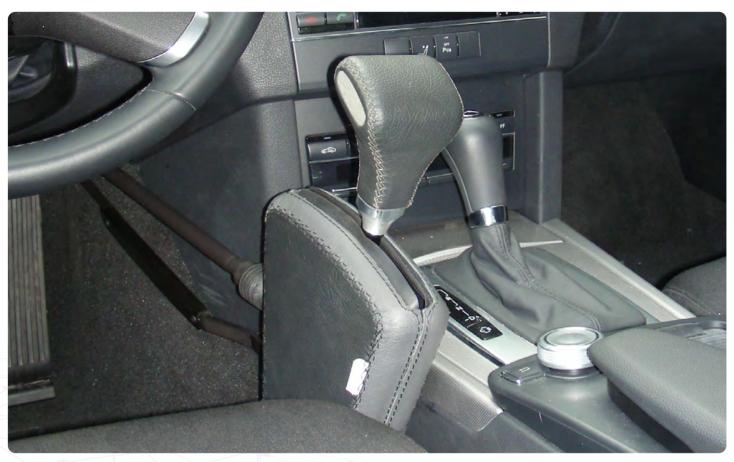

## F1 EVO - THE STATIONARY P&P ACCELERATOR/BRAKE FLOOR MOUNTED LEVER

Unlike other floor mounted Levers on today's market the F1 EVO remains stationary, in order to avoid unwanted leg friction, we have designed it in such a manner that only the handgrip moves.

This Stationary Floor Lever activates the original brake and the accelerator pedals using mechanical telescopic rods which are connected directly to the original pedals. Push forward to brake, pull backwards to accelerate.

The lever has two switches one to activate the horn and the other (positioned under the hand grip) is to activate the "Brake locking device" needed for the correct usage of an automatic vehicle.