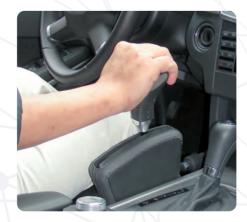

## F1 EVO - THE STATIONARY P&P ACCELERATOR/BRAKE FLOOR MOUNTED LEVER

Unlike other floor mounted Levers on today's market the F1 EVO remains stationary, in order to avoid unwanted leg friction, we have designed it in such a manner that only the handgrip moves.

This Stationary Floor Lever activates the original brake and the accelerator pedals using mechanical telescopic rods which are connected directly to the original pedals. Push forward to brake, pull backwards to accelerate.

The lever has two switches one to activate the horn and the other (positioned under the hand grip) is to activate the "Brake locking device" needed for the correct usage of an automatic vehicle.