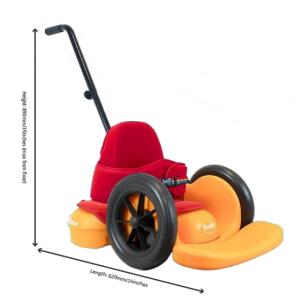

| Size                                | 4-in-1 Configuration                                       |
|-------------------------------------|------------------------------------------------------------|
| Maximum User Weight                 | 22kg/48.5lbs                                               |
| Seat base width                     | 230mm/9*                                                   |
| Seat base length                    | 400mm/15.5"                                                |
| Hlp to end of footplate when seated | 520mm/20.5" (not extended)<br>630mm/24.5" (fully extended) |
| Backrest width                      | 260mm/10.5"                                                |
| Backrest height                     | 300mm/12*                                                  |
| Wheel arch width                    | 230mm/9"                                                   |

Scooot 4 in 1 with Advanced backrest