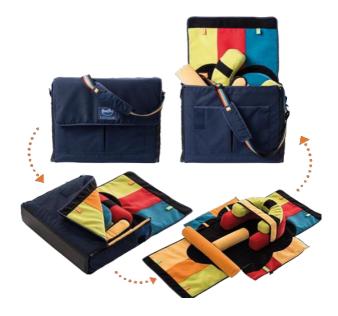

## Firefly Playpak

C€ CH

| Name             | O Quote        |
|------------------|----------------|
| Date:            |                |
| Email            | Purchase Order |
| Contact Number   |                |
| Invoice Address  | firefly        |
| Delivery Address |                |

o Order

|                                                  | Item Code | Description                            | Quantity Price |  |  |  |
|--------------------------------------------------|-----------|----------------------------------------|----------------|--|--|--|
| Firefly Playpak – Early Intervention Therapy Kit |           |                                        |                |  |  |  |
|                                                  | 165-650   | Playpak Early Intervention Therapy Kit | XXX            |  |  |  |

|                   | Length     | Width     | Depth    |
|-------------------|------------|-----------|----------|
| Folded Bag        | 440mm/17"  | 490mm/19" | 150mm/6" |
| Floor Mat         | 1340mm/53" | 750mm/30" | -        |
| Long Roll         | 520mm/20"  | 90mm/3.5" | 70mm/3"  |
| Short Roll        | 280mm/11"  | 90mm/3.5" | 70mm/3"  |
| Positioning Strap | 660mm/26"  | 80mm/3"   | -        |
| Large Horseshoe   | 440mm/17"  | 490mm/19" | 150mm/6" |
| Small Horseshoe   | 70mm/3"    | 90mm/3.5" | 200mm/8" |