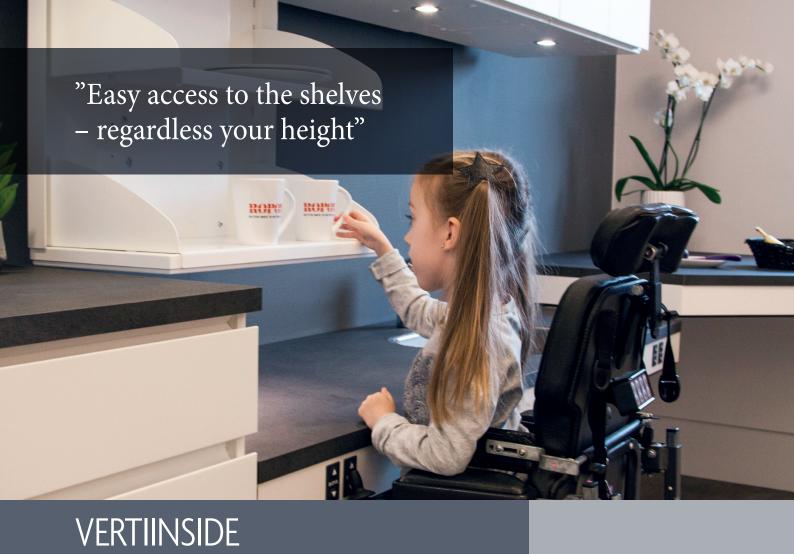

# YOUR KITCHEN CABINET WILL REACH NEW HEIGHTS

Electrical height adjustable shelves enable the user to easily reach items in the cabinets.

Ideal for children, short people and wheelchair users.

The system is especially ideal for wheelchair users as you can reach the 2 lower shelves without having to open the cabinet doors first.

The VertiInside upper cabinet system looks just like any other common kitchen cabinet system in general and you adjust the shelves by a control panel for example integrated in the fascia.

Smartbox for connecting the safety systems of several units - In principle, the collision protection devices of one or more Verti-Inside, VertiElectric, DiagonalElectric and FlexiElectric can be connected. Each system requires its own Smartbox.