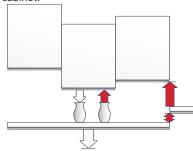

Size of wall unit

Size height adjustable system

## **VERTIINSIDE**

Max. load: 80 kg evenly distributed
Frame height: 70.4 cm
Frame width: 40-100 cm
Frame depth: 26.5/31 cm
Height adjustment: 49.5 cm