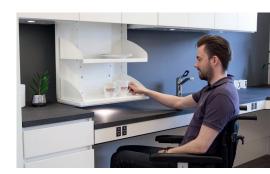

# YOUR KITCHEN CABINET WILL REACH NEW HEIGHTS

Electrical height adjustable shelves enable the user to easily reach items in the cabinets.

Ideal for children, short people and wheelchair users.

The system is especially ideal for wheelchair users as you can reach the 2 lower shelves without having to open the cabinet doors first.

The VertiInside upper cabinet system looks just like any other common kitchen cabinet system in general and you adjust the shelves by a control panel for example integrated in the fascia.

Smartbox for connecting the safety systems of several units - In principle, the collision protection devices of one or more Verti-Inside, VertiElectric, DiagonalElectric and FlexiElectric can be connected. Each system requires its own Smartbox.