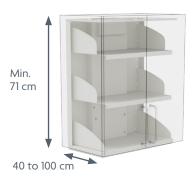

Size of wall unit

Size height adjustable system

## **VERTIINSIDE**

Max. load: 80 kg evenly distributed
Frame height: 70.4 cm
Frame width: 40-100 cm
Frame depth: 26.5/31 cm
Height adjustment: 49.5 cm