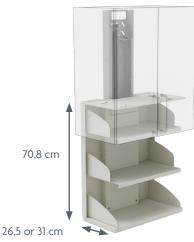

## **VERTIINSIDE**

Max. load: 80 kg evenly distributed
Frame height: 70.4 cm
Frame width: 40-100 cm
Frame depth: 26.5/31 cm
Height adjustment: 49.5 cm

Size of wall unit

Size height adjustable system