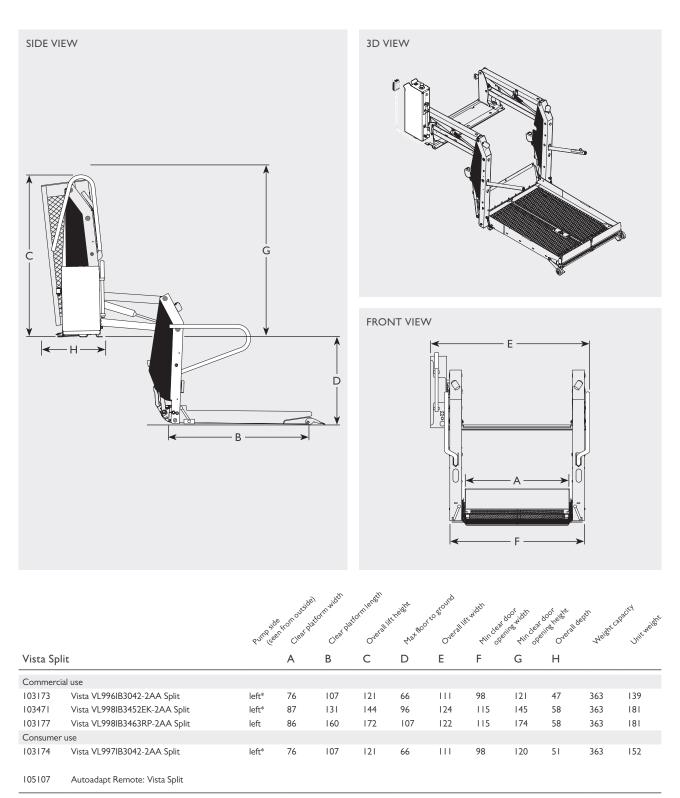

#### Specifications

| POWER SUPPLY | 12 V                          |
|--------------|-------------------------------|
| CONSTRUCTION | Steel with powder coat finish |

To guarantee your safety Autoadapt products are designed and tested according to current directives and standards.