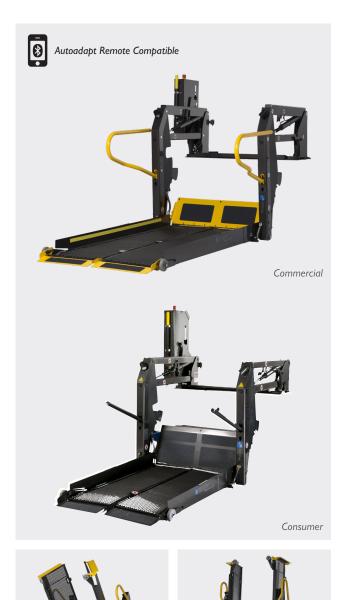

# Vista Split

A split platform wheelchair lift with a clear path for both visibility and access.

When not in use the unique split platform is stowed in parallel to the vehicle's sides, leaving an unobstructed view and good access. Like most of our lifts it is available for both consumer use and commercial use.

The consumer version is fully automatic and operated by either a user or carer using the standard handheld control or the controls located on the lift.

The commercial use version is fully automatic and operated by an attendant using the standard handheld control. The inboard barrier, the roll stop and the handle bars are easy to see in their high visibility yellow.