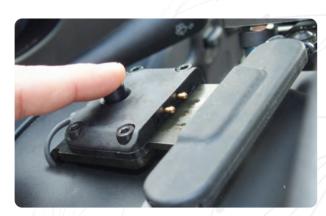

906GVQR

The Quick Release version was designed to fulfil the true potential of a family car, one smooth operation allows you to remove the Ring and return to conventional driving and at the same time enables the end user to load his/her Wheelchair without worrying about damaging the over ring.