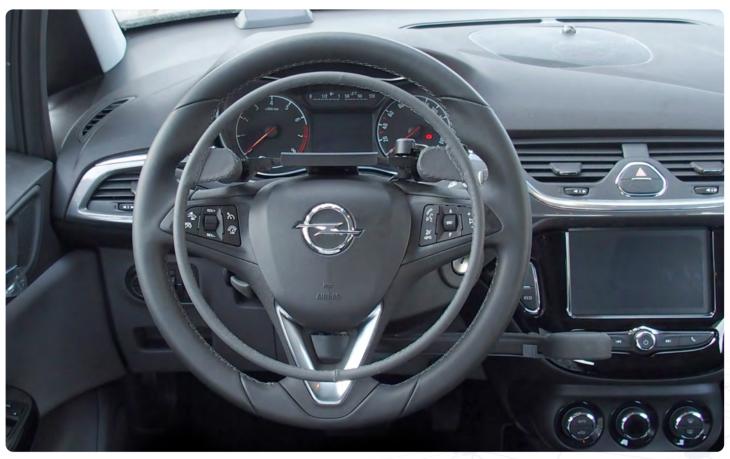

906GVQR

The Quick Release version was designed to fulfil the true potential of a family car, one smooth operation allows you to remove the Ring and return to conventional driving and at the same time enables the end user to load his/her Wheelchair without worrying about damaging the over ring.