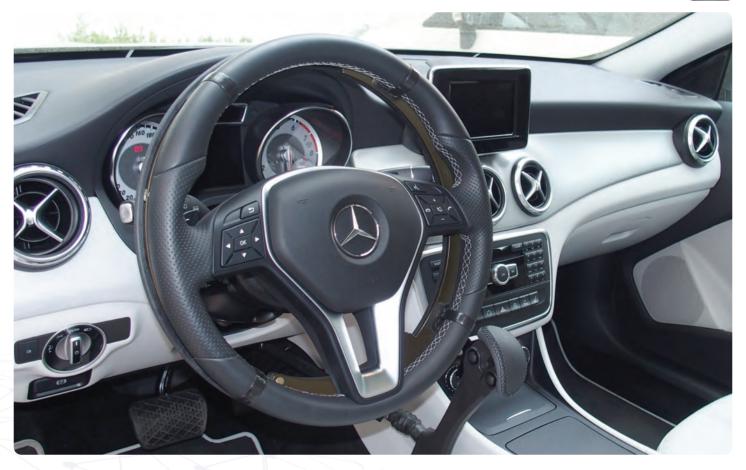

## 916R - "GHOST" UNDER STEERING WHEEL ROTATING ACCELERATOR

The only Rotating Ring Accelerator available on today's market, this unique design offers an effortless driving experience, simply rotate in either direction to obtain a smooth acceleration. Its unobtrusive design allows it to rest snugly behind the steering wheel allowing you the end user to maintain that familiar 10 to 2 hand position.

## Ghost

This solution has been fully tested and approved ECE-ONU, 2004/104/CE ensuring that you the end user receive the best possible solution as is the case with all of our electronic accelerators the GHOST comes with a motor reduction switch, this will reduce the power of your acceleration by 50%, perfect for parking and/or traffic.