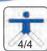

## 916R - "GHOST" UNDER STEERING WHEEL ROTATING ACCELERATOR

The only Rotating Ring Accelerator available on today's market, this unique design offers an effortless driving experience, simply rotate in either direction to obtain a smooth acceleration. Its unobtrusive design allows it to rest snugly behind the steering wheel allowing you the end user to maintain that familiar 10 to 2 hand position.

## Ghost

This solution has been fully tested and approved ECE-ONU, 2004/104/CE ensuring that you the end user receive the best possible solution as is the case with all of our electronic accelerators the GHOST comes with a motor reduction switch, this will reduce the power of your acceleration by 50%, perfect for parking and/or traffic.