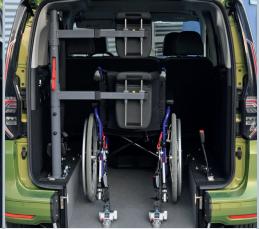

### Head and backrest - patented safety system for wheelchair occupants

The FUTURE**SAFE** can be swivelled to the side to save space when no wheelchair is beeing transported

With the integrated shoulder belt and the PROTEKTOR occupant & wheelchair restraint system, the wheelchair user is fully secured.

#### TECHNICAL DATA

- » Headrest and back support split, integrated telescopic lock for easy length adjustment, 180° swivelling
- » Height-adjustable; suitable for all common wheelchair types
- » Simple and safe operation via cable pull technology and push buttons
- $^{\scriptscriptstyle{\rm N}}$  20 G front crash tested, integrated automatic shoulder belt
- » 15 G rear crash tested according to Euro NCAP
- » Weight saving of up to 15 % (vs. previous model)
- » Floor/wall mounting for large vehicles