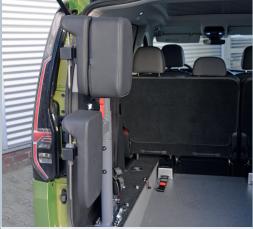

### Head and backrest - patented safety system for wheelchair occupants

The FUTURE**SAFE** can be swivelled to the side to save space when no wheelchair is beeing transported

With the integrated shoulder belt and the PROTEKTOR occupant & wheelchair restraint system, the wheelchair user is fully secured.

Additional cushions for head and backrest are optionally available to provide extra comfort during the ride.