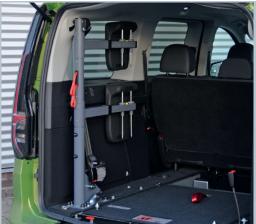

### Head and backrest - patented safety system for wheelchair occupants

The FUTURE**SAFE** can be swivelled to the side to save space when no wheelchair is beeing transported

With the integrated shoulder belt and the PROTEKTOR occupant & wheelchair restraint system, the wheelchair user is fully secured.

#### TECHNICAL DATA

- » Headrest and back support split, integrated telescopic lock for easy length adjustment, 180° swivelling
- » Height-adjustable; suitable for all common wheelchair types
- » Simple and safe operation via cable pull technology and push buttons
- $^{\scriptscriptstyle{\rm N}}$  20 G front crash tested, integrated automatic shoulder belt
- » 15 G rear crash tested according to Euro NCAP
- » Weight saving of up to 15 % (vs. previous model)
- » Floor/wall mounting for large vehicles