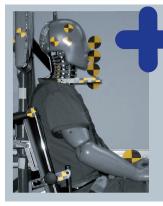

#### THESE FACTS MAKE ALL THE DIFFERENCE

- » FUTURE**SAFE** ensures maximum safety for the wheelchair occupant. The head and back support offers optimum safety in the event of a rear impact and the integrated shoulder belt in the event of a front impact.
- » The patented system is safe and space-saving at the same time
- » Head and backrest are individually adjustable
- » With two hand straps, the head and backrest can be easily swivelled separately
- » New design with comfortable upholstery, visually adapted to the vehicle equipment
- » Extra comfort with additional cushions for head and backrest (optionally available in three sizes)

#### TECHNICAL DATA

- » Headrest and back support split, integrated telescopic lock for easy length adjustment, 180° swivelling
- » Height-adjustable; suitable for all common wheelchair types
- » Simple and safe operation via cable pull technology and push buttons
- $^{\scriptscriptstyle{\rm N}}$  20 G front crash tested, integrated automatic shoulder belt
- » 15 G rear crash tested according to Euro NCAP
- » Weight saving of up to 15 % (vs. previous model)
- » Floor/wall mounting for large vehicles