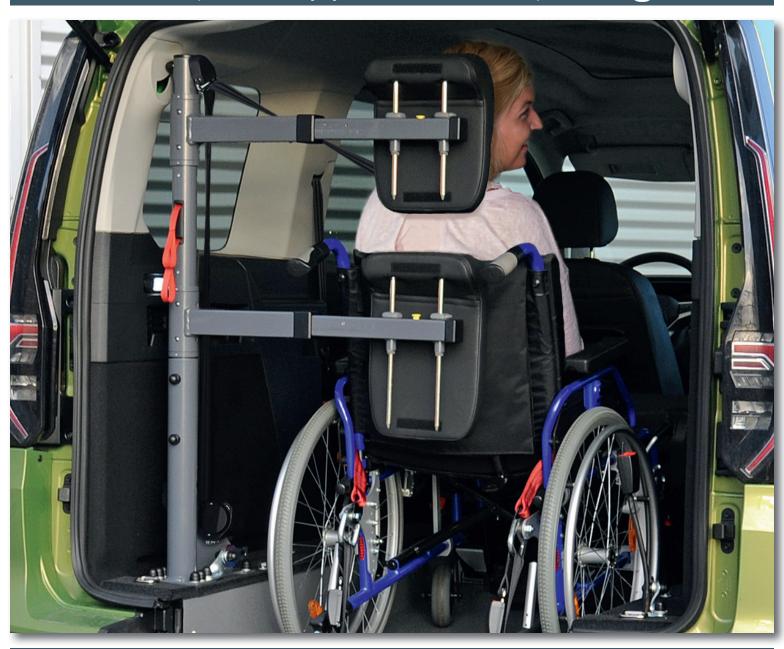

### Head and backrest - patented safety system for wheelchair occupants

The FUTURE**SAFE** can be swivelled to the side to save space when no wheelchair is beeing transported

With the integrated shoulder belt and the PROTEKTOR occupant & wheelchair restraint system, the wheelchair user is fully secured.

#### THESE FACTS MAKE ALL THE DIFFERENCE

- » FUTURE**SAFE** ensures maximum safety for the wheelchair occupant. The head and back support offers optimum safety in the event of a rear impact and the integrated shoulder belt in the event of a front impact.
- » The patented system is safe and space-saving at the same time
- » Head and backrest are individually adjustable
- » With two hand straps, the head and backrest can be easily swivelled separately
- » New design with comfortable upholstery, visually adapted to the vehicle equipment
- » Extra comfort with additional cushions for head and backrest (optionally available in three sizes)

#### TECHNICAL DATA

- » Headrest and back support split, integrated telescopic lock for easy length adjustment, 180° swivelling
- » Height-adjustable; suitable for all common wheelchair types
- » Simple and safe operation via cable pull technology and push buttons
- $^{\scriptscriptstyle{\rm N}}$  20 G front crash tested, integrated automatic shoulder belt
- » 15 G rear crash tested according to Euro NCAP
- » Weight saving of up to 15 % (vs. previous model)
- » Floor/wall mounting for large vehicles

Tomorrow's safety today!

FUTURE**SAFE®**Head & Backrest

FUTURE**SAFE** is a safe, space-saving and comfortable patented safety system, which is flexibly customisable and comes with an integrated shoulder belt for