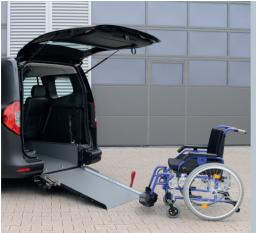

#### Renault Kangoo

With the unfolded ramp the vehicle can be accessed comfortably with a wheelchair.

Optional **EASY**FLEX ramp folded flat allows full use of the luggage area.

Optional the vehicle can be equipped with the head & backrest FUTURESAFE.

#### **TECHNICAL DATA**

» Ramp

Aluminium, anti-slip surface, gas strut supported, EASYUSE function providing a very simple and effortless operation with one hand

» Wheelchair area interior floor dimensions Width approx. 810 mm x length approx. 1.480 mm