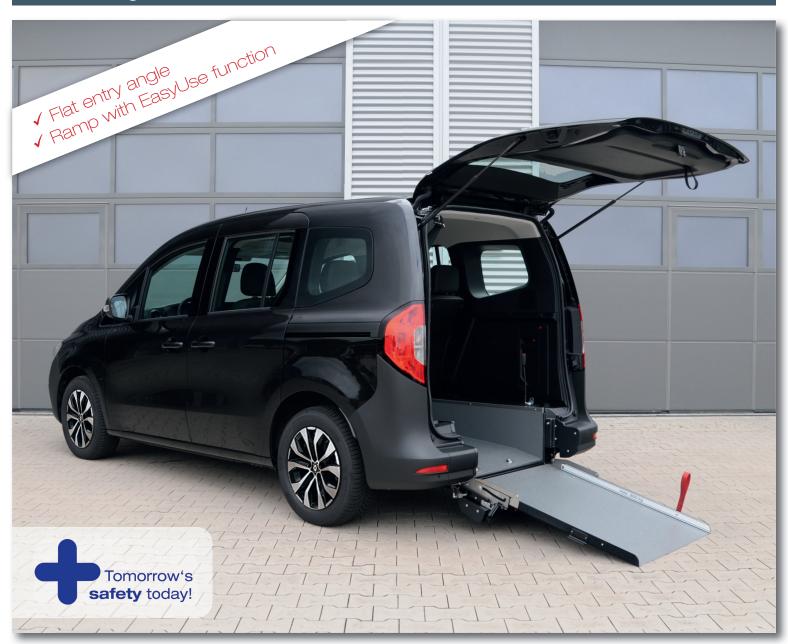

#### Renault Kangoo

With the unfolded ramp the vehicle can be accessed comfortably with a wheelchair.

Optional **EASY**FLEX ramp folded flat allows full use of the luggage area.

Optional the vehicle can be equipped with the head & backrest FUTURESAFE.

#### THESE FACTS MAKE ALL THE DIFFERENCE

- » XXL cut out without any obstructions
- » PROTEKTOR 2.0 occupant & wheelchair restraint system (ISO approved)
- » Extra long front electric belts for the wheelchair
- » The optional, patented **EASY**FLEX ramp » Optional head & backrest FUTURE**SAFE** is extremely user-friendly and can be converted quickly to a loading area ideal for combined usage
- » Two single seats in 2nd row
- is available

#### **TECHNICAL DATA**

» Ramp

Aluminium, anti-slip surface, gas strut supported, EASYUSE function providing a very simple and effortless operation with one hand

» Wheelchair area interior floor dimensions Width approx. 810 mm x length approx. 1.480 mm