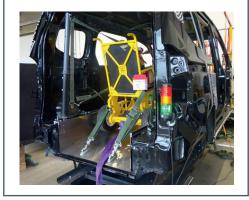

#### Renault Kangoo

With the unfolded ramp the vehicle can be accessed comfortably with a wheelchair.

Optional **EASY**FLEX ramp folded flat allows full use of the luggage area.

Optional the vehicle can be equipped with the head & backrest FUTURESAFE.

#### THESE FACTS MAKE ALL THE DIFFERENCE

- » XXL cut out without any obstructions
- » PROTEKTOR 2.0 occupant & wheelchair restraint system (ISO approved)
- » Extra long front electric belts for the wheelchair
- » The optional, patented **EASY**FLEX ramp » Optional head & backrest FUTURE**SAFE** is extremely user-friendly and can be converted quickly to a loading area ideal for combined usage
- » Two single seats in 2nd row
- is available

#### **TECHNICAL DATA**

» Ramp

Aluminium, anti-slip surface, gas strut supported, EASYUSE function providing a very simple and effortless operation with one hand

» Wheelchair area interior floor dimensions Width approx. 810 mm x length approx. 1.480 mm