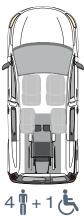

ult Kangoo







#### ACCESSIBLE VEHICLE WITH REAR CUT FLOOR

#### Renault Kangoo



With the unfolded ramp the vehicle can be accessed comfortably with a wheelchair.



Optional **EASY**FLEX ramp folded flat allows full use of the luggage area.



Optional the vehicle can be equipped with the head & backrest FUTURESAFE.

#### THESE FACTS MAKE ALL THE DIFFERENCE

- » XXL cut out without any obstructions
- » PROTEKTOR 2.0 occupant & wheelchair restraint system (ISO approved)
- » Extra long front electric belts for the wheelchair
- » The optional, patented **EASY**FLEX ramp » Optional head & backrest FUTURE**SAFE** is extremely user-friendly and can be converted quickly to a loading area ideal for combined usage
- » Two single seats in 2nd row
- is available

#### **SEATING ARRANGEMENTS**







#### **TESTED SAFETY**

The vehicle is statically tested acc. to Regulation (EU) 2018/858.



#### **TECHNICAL DATA**

» Ramp

Aluminium, anti-slip surface, gas strut supported, EASYUSE function providing a very simple and effortless operation with one hand



» Wheelchair area interior floor dimensions Width approx. 810 mm x length approx. 1.480 mm

» Wheelchair area height dimensions

Rear entrance height approx. 1.420 mm; Interior height approx. 1.420 mm (Rollstuhlbereich hinten)





AMF-Bruns GmbH & Co. KG | Hauptstraße 101 | D-26689 Apen Phone +49 (0) 44 89 / 72 72 50 | Fax +49 (0) 44 89 / 62 45 hubmatik@amf-bruns.de

www.amf-bruns.de