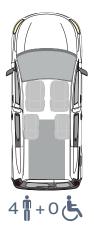

Kangoo







#### ACCESSIBLE VEHICLE WITH REAR CUT FLOOR

#### Renault Kangoo



With the unfolded ramp the vehicle can be accessed comfortably with a wheelchair.



Optional **EASY**FLEX ramp folded flat allows full use of the luggage area.



Optional the vehicle can be equipped with the head & backrest FUTURESAFE.

#### THESE FACTS MAKE ALL THE DIFFERENCE

- » XXL cut out without any obstructions
- » PROTEKTOR 2.0 occupant & wheelchair restraint system (ISO approved)
- » Extra long front electric belts for the wheelchair
- » The optional, patented **EASY**FLEX ramp » Optional head & backrest FUTURE**SAFE** is extremely user-friendly and can be converted quickly to a loading area ideal for combined usage
- » Two single seats in 2nd row
- is available

#### **SEATING ARRANGEMENTS**







#### **TESTED SAFETY**

The vehicle is statically tested acc. to Regulation (EU) 2018/858.



#### **TECHNICAL DATA**

» Ramp

Aluminium, anti-slip surface, gas strut supported, EASYUSE function providing a very simple and effortless operation with one hand



» Wheelchair area interior floor dimensions Width approx. 810 mm x length approx. 1.480 mm

» Wheelchair area height dimensions

Rear entrance height approx. 1.420 mm; Interior height approx. 1.420 mm (Rollstuhlbereich hinten)





AMF-Bruns GmbH & Co. KG | Hauptstraße 101 | D-26689 Apen Phone +49 (0) 44 89 / 72 72 50 | Fax +49 (0) 44 89 / 62 45 hubmatik@amf-bruns.de

www.amf-bruns.de