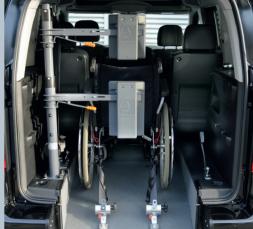

#### THESE FACTS MAKE ALL THE DIFFERENCE

- » XXL cut out without any obstructions
- » PROTEKTOR 2.0 occupant & wheelchair restraint system (ISO approved)
- » Extra long front electric belts for the wheelchair
- » The optional, patented **EASY**FLEX ramp » Optional head & backrest FUTURE**SAFE** is extremely user-friendly and can be converted quickly to a loading area ideal for combined usage
- » Two single seats in 2nd row
- is available