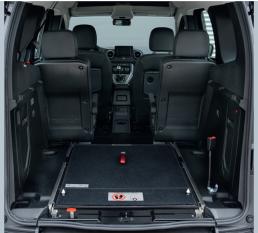

Vehicle conversion

## WAV WITH REAR CUT FLOOR

# RENAULT

### Renault Kangoo







#### ACCESSIBLE VEHICLE WITH REAR CUT FLOOR

#### Renault Kangoo



With the unfolded ramp the vehicle can be accessed comfortably with a wheelchair.



Optional **EASY**FLEX ramp folded flat allows full use of the luggage area.



Optional the vehicle can be equipped with the head & backrest FUTURESAFE.

#### THESE FACTS MAKE ALL THE DIFFERENCE

- » XXL cut out without any obstructions
- » PROTEKTOR 2.0 occupant & wheelchair restraint system (ISO approved)
- » Extra long front electric belts for the wheelchair
- » The optional, patented **EASY**FLEX ramp » Optional head & backrest FUTURE**SAFE** is extremely user-friendly and can be converted quickly to a loading area ideal for combined usage
- » Two single seats in 2nd row
- is available

#### **SEATING ARRANGEMENTS**







#### **TESTED SAFETY**

The vehicle is statically tested acc. to Regulation (EU) 2018/858.



#### **TECHNICAL DATA**

» Ramp

Aluminium, anti-slip surface, gas st