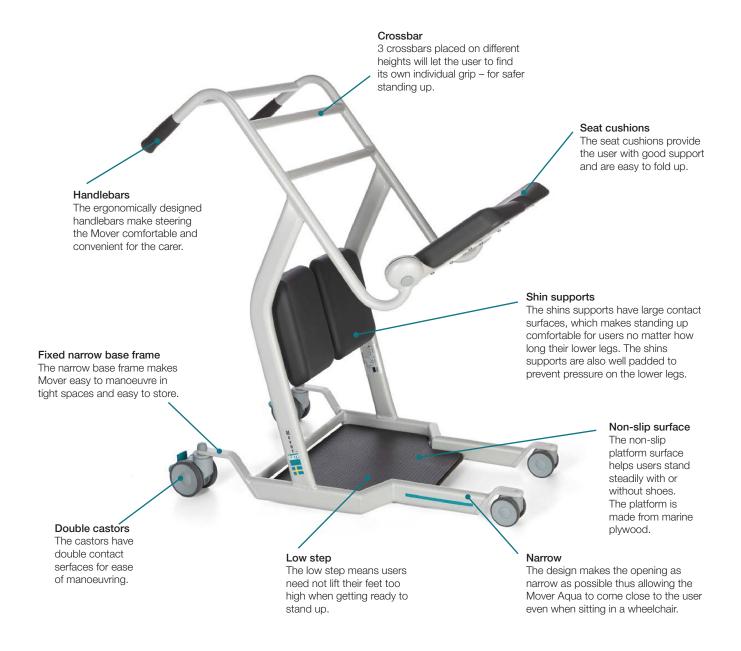

## Mover Aqua

Mover is a transfer platform developed to provide smooth, convenient transfer transfer indoor/flat surfaces. It's easy to use and helps transfer patients safely and conveniently. Mover has a narrow base frame and double castors for easy manoeuvrability even in confined spaces. Mover has a stable platform and comfortable seat cushions, and thanks to constant eye contact with the carer, the user always feels comfortable and confident. The new Mover Aqua is specially designed to be used also in showers. PU cushions together with stainless solutions makes this possible. Hygiene management is improved as well.