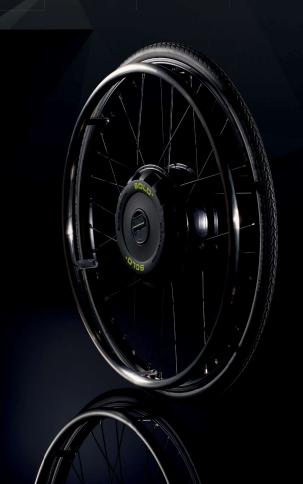

The SOLO's very easy converting concept transforms your manual wheelchair into a light and versatile electrical wheelchair in no time at all.

Two high-capacity motors integrated discreetly into the wheels provide the SOLO's power.

Advantages that convince

- Battery range up to 35 km
- NUI New mounting and locking system of the powered wheels
- Powered wheels without stud axles

Since the SOLO can be adapted to almost all wheelchairs, you don't have to do without your familiar wheelchair adjusted to you personally.