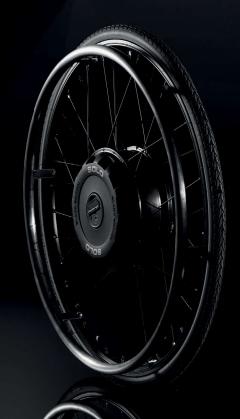

The SOLO's very easy converting concept transforms your manual wheelchair into a light and versatile electrical wheelchair in no time at all.

Two high-capacity motors integrated discreetly into the wheels provide the SOLO's power.

Advantages that convince

- Battery range up to 35 km
- NUI New mounting and locking system of the powered wheels
- Powered wheels without stud axles

Since the SOLO can be adapted to almost all wheelchairs, you don't have to do without your familiar wheelchair adjusted to you personally.