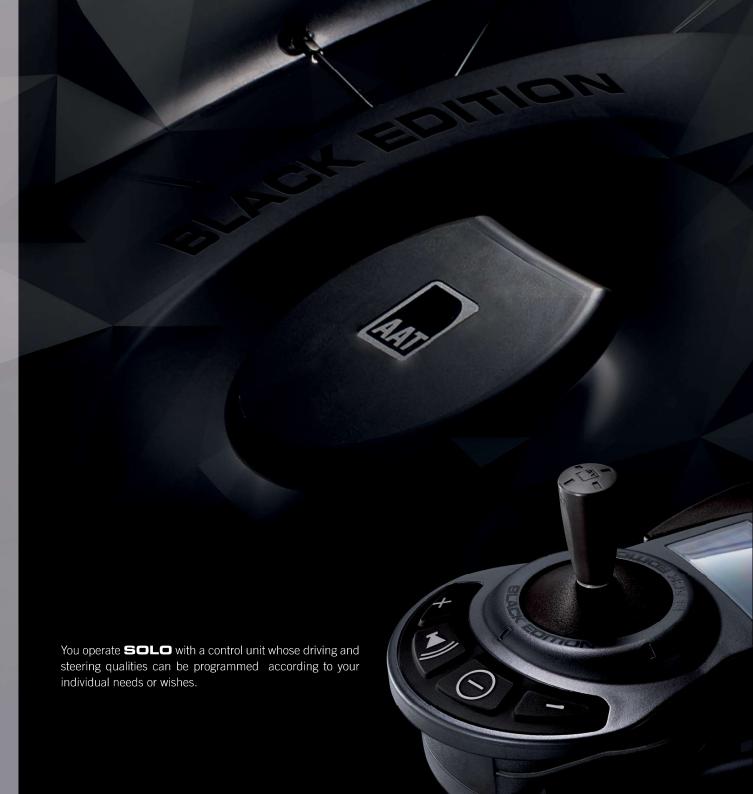

The SOLO's very easy converting concept transforms your manual wheelchair into a light and versatile electrical wheelchair in no time at all.

Two high-capacity motors integrated discreetly into the wheels provide the SOLO's power.

Advantages that convince

- Battery range up to 35 km
- NUI New mounting and locking system of the powered wheels
- Powered wheels without stud axles

Since the SOLO can be adapted to almost all wheelchairs, you don't have to do without your familiar wheelchair adjusted to you personally.