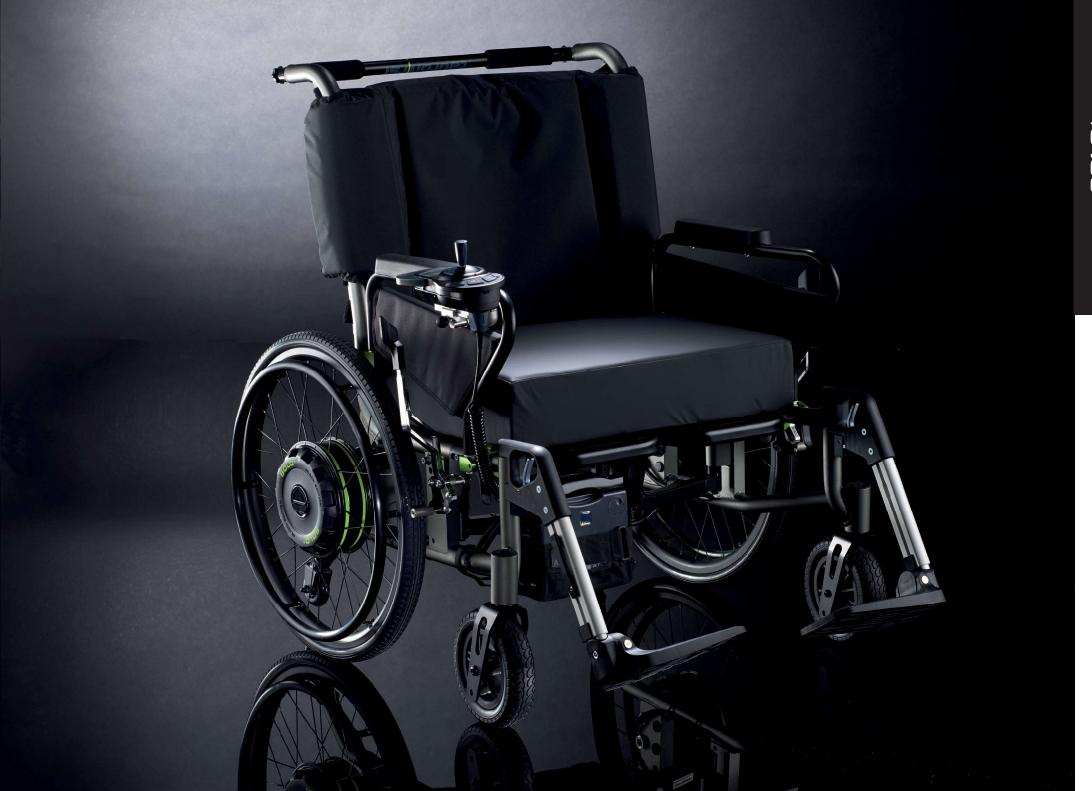

The SOLO's very easy converting concept transforms your manual wheelchair into a light and versatile electrical wheelchair in no time at all.

Two high-capacity motors integrated discreetly into the wheels provide the SOLO's power.

Advantages that convince

- Battery range up to 35 km
- NUI New mounting and locking system of the powered wheels
- Powered wheels without stud axles

Since the SOLO can be adapted to almost all wheelchairs, you don't have to do without your familiar wheelchair adjusted to you personally.

Advantages that convince

- Battery range up to 15 km
- Suitable for an approved maximum weight of 250 kg (person, wheelchair, SOLO+)
- Powered wheels without stud axles

The ALPHA concept is the measure of all things, state of the art motors in connection with the newly developed battery pack with lithium ion technology.