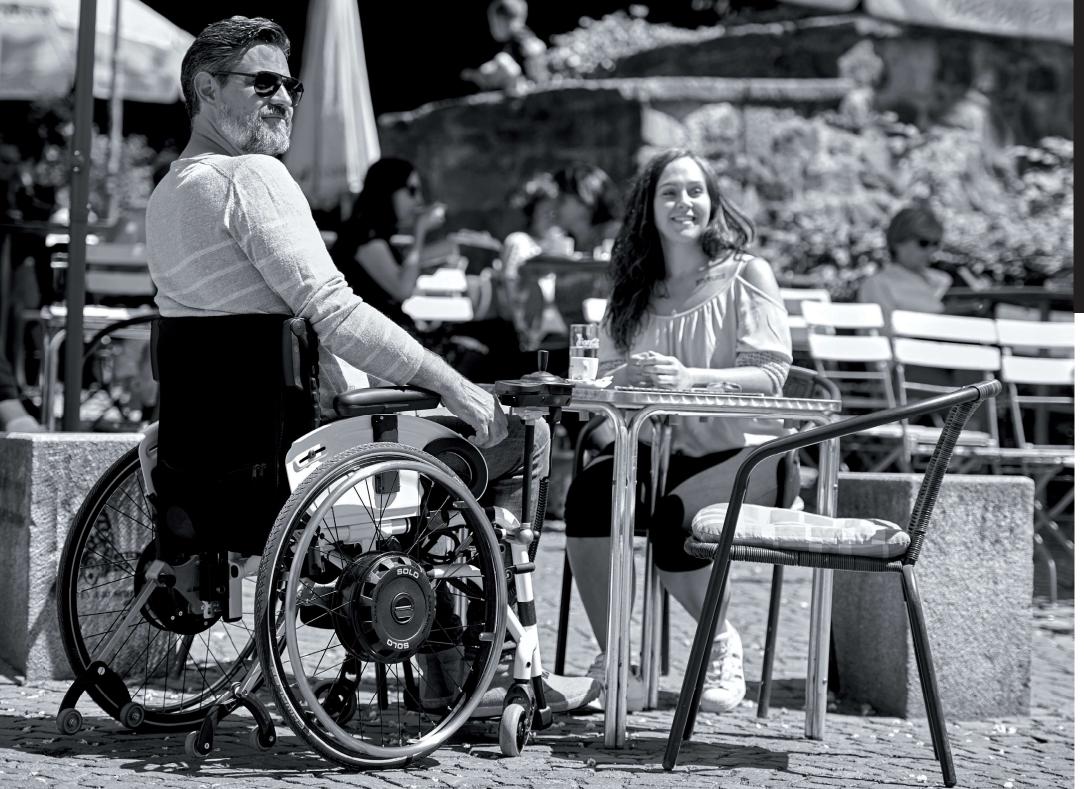

### The lightweight add-on drive for your wheelchair

Enjoy long drives and live actively with your family – SOLO makes you mobile and flexible. This device does not only enrich your everyday life but it also increases your quality of life.

The SOLO's very easy converting concept transforms your manual wheelchair into a light and versatile electrical wheelchair in no time at all.

Two high-capacity motors integrated discreetly into the wheels provide the SOLO's power.

Easy operation and high versatility make the SOLO an excellent partner for you every day.