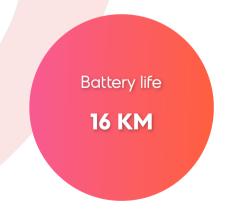

#### JOYSTICK Unit

Rapid/Medium
power mode
Gyroscopic stabilisation
mode
Battery level
Distance covered

3.5 KG 10 AH
Lithium battery

16 KM Battery life
Charge time 3H

Fits most rigid or folding wheelchairs