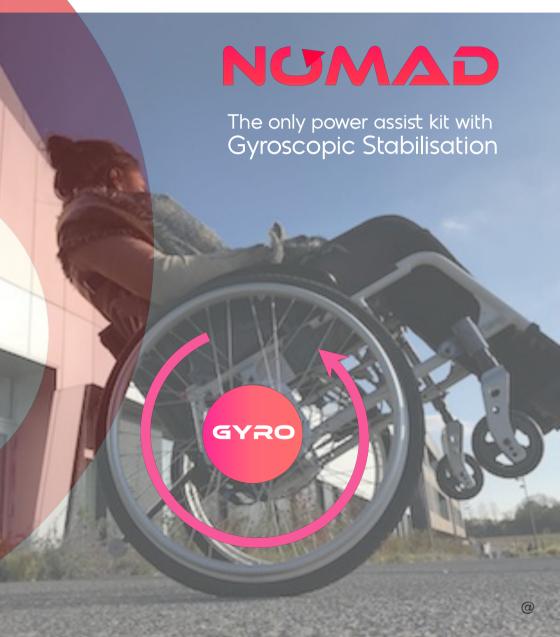

### NOMAD POWER ASSIST KIT

### No more U-turns, Take on the obstacles...

Thanks to our automatic double-wheel gyroscopic stabilisation.

getting onto a pavement or over an edge, riding on a lawn or gravel is no longer a problem. The tyres also absorb the shock for greater riding comfort on uneven terrain.

### ... in absolute safety.

The gyroscopic stabilisation mode is patented and has undergone stringent safety tests.

The NOMAD kit is also
CERAH certified and
Social Security approved.

# Optimum comfort for daily use

The NOMAD kit is light (6kg per wheel) and easy to assemble thanks to its axel-mounted pushbutton system. It is compact, easily transportable and designed to fit practically every wheelchair on the market, respecting the specifications of each one.

### Ride further

With its high-performance active propulsion mode and impressive battery life, the NOMAD kit combines sharp handling with riding pleasure in all indoor and outdoor conditions.