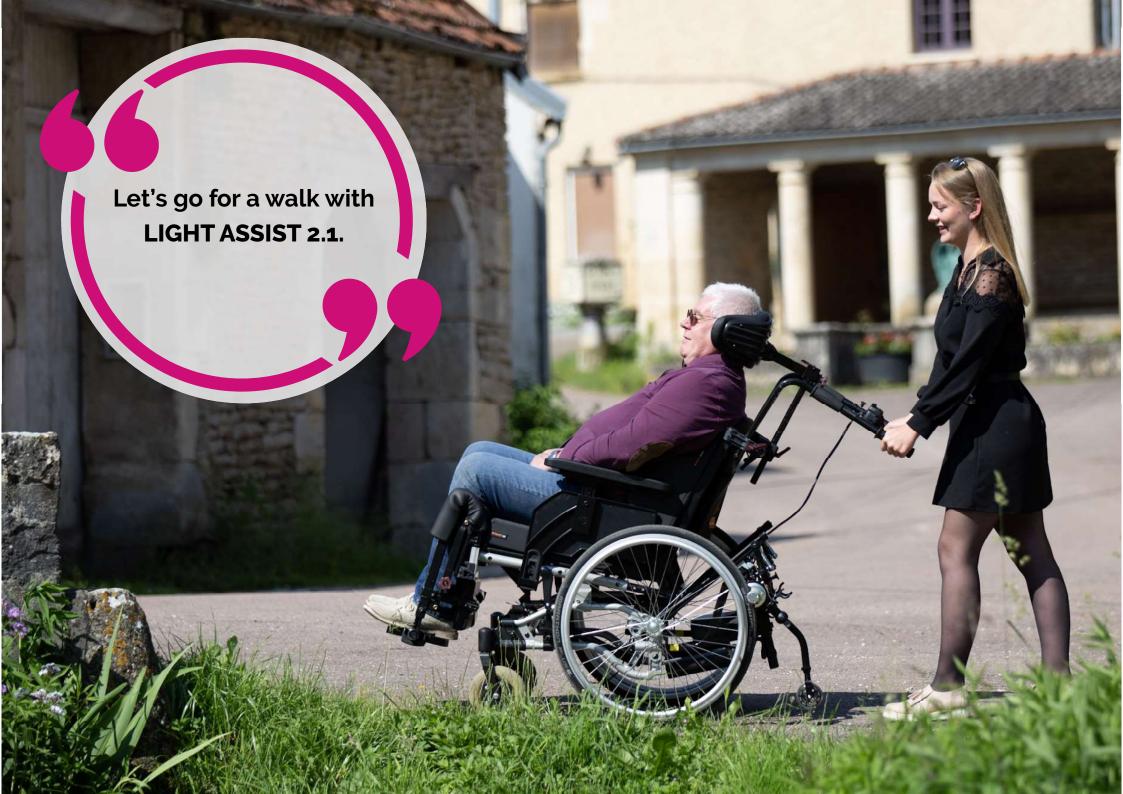

# **LIGHT ASSIST 2.1**

LIGHT ASSIST 2.1 is designed for people who cannot drive by themselves for their daily movements.

For some disabilities, a third party assistance is required for any journey. The power add-on LIGHT ASSIST 2.1 acts like a powerful and compact attendant aid preventing the third person from exerting him or herself.