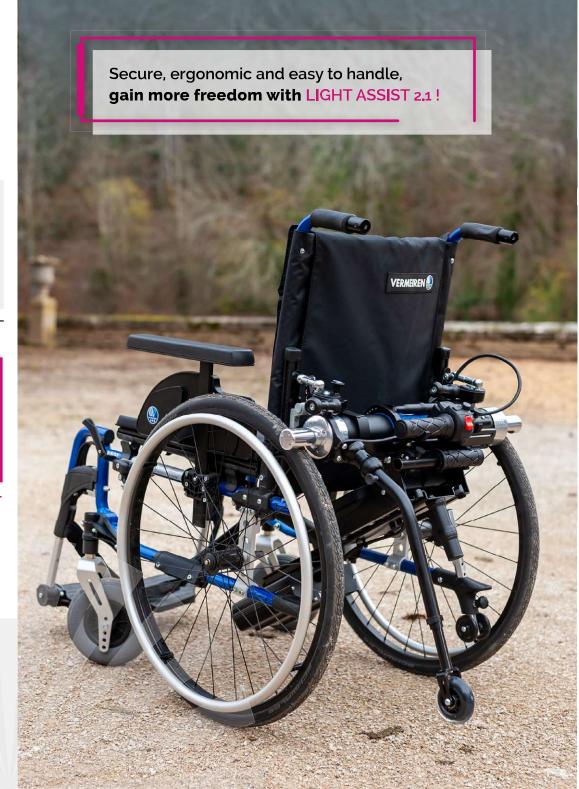

# **LIGHT ASSIST 2.1**

LIGHT ASSIST 2.1 is designed for people who cannot drive by themselves for their daily movements.

For some disabilities, a third party assistance is required for any journey. The power add-on LIGHT ASSIST 2.1 acts like a powerful and compact attendant aid preventing the third person from exerting him or herself.

## **KEY FEATURES**

Storage for the handle

Ergonomic handle locking system

Extended colour range

Anti-tip for safety

Ergonomic clutch system

Battery with charge indicator