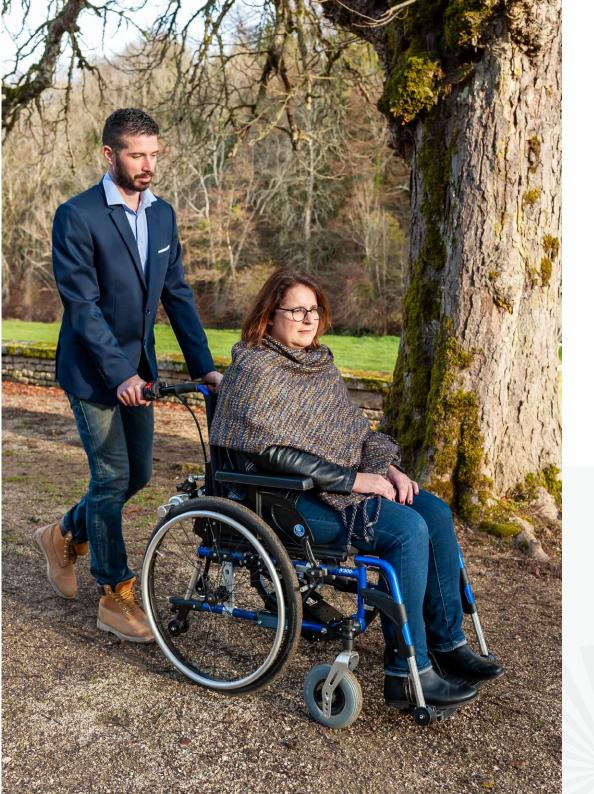

# **LIGHT ASSIST 2.1**

LIGHT ASSIST 2.1 is designed for people who cannot drive by themselves for their daily movements.

For some disabilities, a third party assistance is required for any journey. The power add-on LIGHT ASSIST 2.1 acts like a powerful and compact attendant aid preventing the third person from exerting him or herself.

# H○W DOES IT WORK?

The extended handles make pavements and other obstacles easier to get over.

Even the highest kerbs will no longer be a problem.