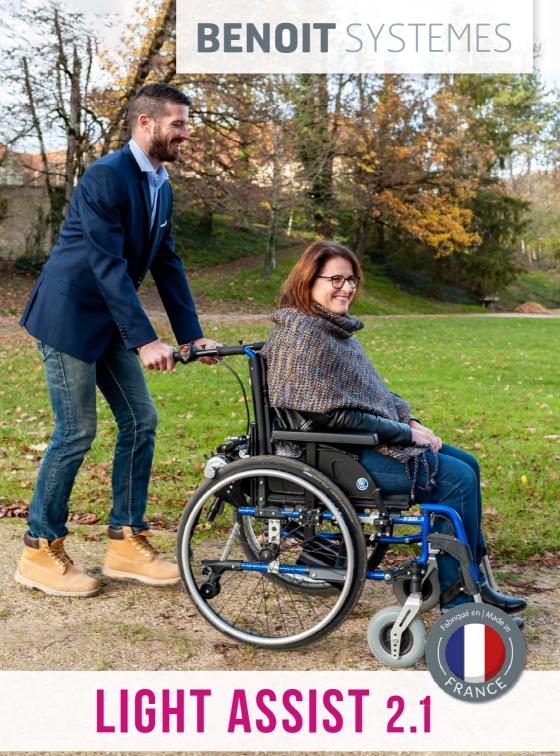

# **LIGHT ASSIST 2.1**

LIGHT ASSIST 2.1 is designed for people who cannot drive by themselves for their daily movements.

For some disabilities, a third party assistance is required for any journey. The power add-on LIGHT ASSIST 2.1 acts like a powerful and compact attendant aid preventing the third person from exerting him or herself.

## **LIGHT ASSIST 2.1**

AND EASILY

**TRANSPORTABLE** 

WHEELCHAIRS\*

\*See compatibility guide

INSTANT INSTALLATION

INDOORS/ **OUTDOORS** 

**RANGE** UP TO 15 KM

CAN BE **TRANSPORTED** BY PLANE\*

**IN FRANCE** 

THIRD PARTY **ASSISTANCE** 

**COLOUR OF** YOUR CHOICE

\*11.4 Ah battery complies with IATA regulation.