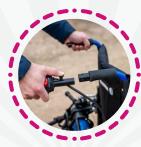

# H○W DOES IT WORK?

The extended handles make pavements and other obstacles easier to get over.

Even the highest kerbs will no longer be a problem.