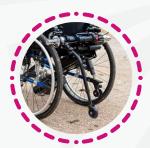

# **LIGHT ASSIST 2.1**

LIGHT ASSIST 2.1 is designed for people who cannot drive by themselves for their daily movements.

For some disabilities, a third party assistance is required for any journey. The power add-on LIGHT ASSIST 2.1 acts like a powerful and compact attendant aid preventing the third person from exerting him or herself.