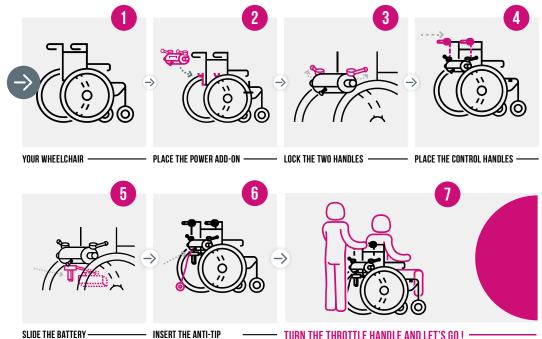

# H○W DOES IT WORK?

The extended handles make pavements and other obstacles easier to get over.

Even the highest kerbs will no longer be a problem.