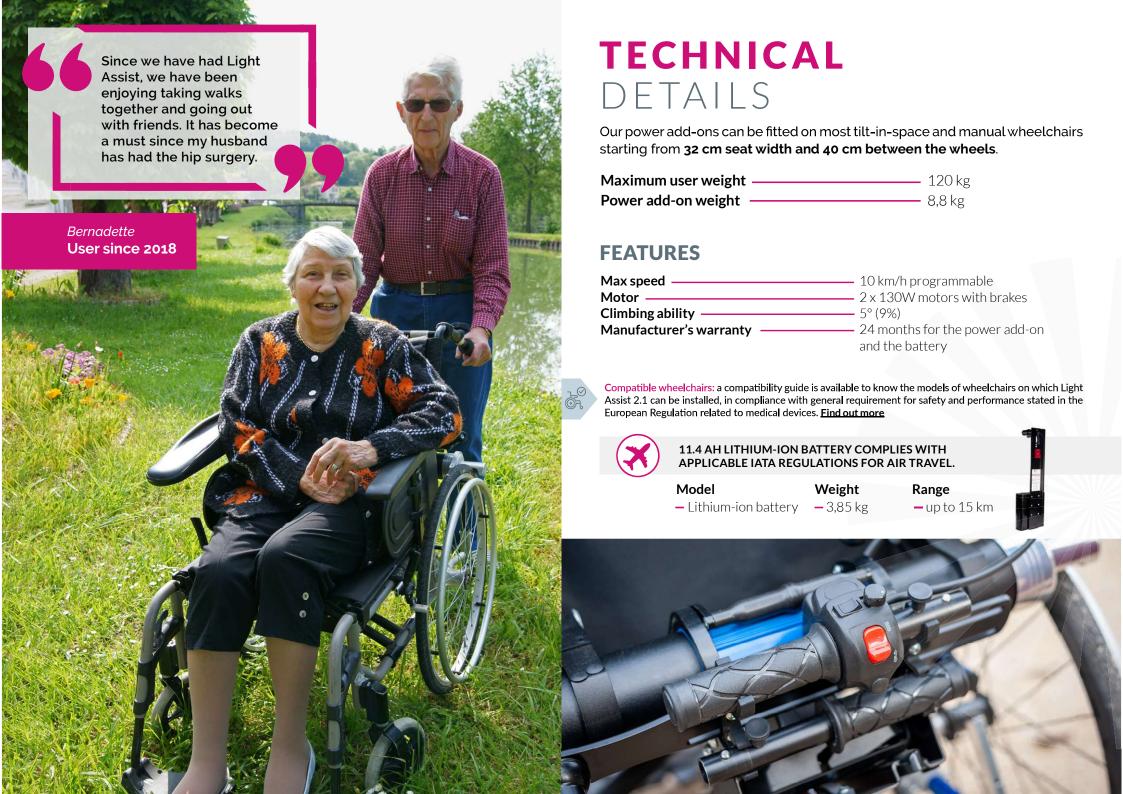

# **LIGHT ASSIST 2.1**

LIGHT ASSIST 2.1 is designed for people who cannot drive by themselves for their daily movements.

For some disabilities, a third party assistance is required for any journey. The power add-on LIGHT ASSIST 2.1 acts like a powerful and compact attendant aid preventing the third person from exerting him or herself.

# H○W DOES IT WORK?

The extended handles make pavements and other obstacles easier to get over.

Even the highest kerbs will no longer be a problem.