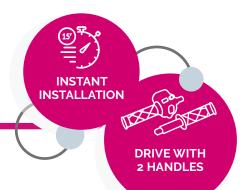

## **LIGHT ASSIST 2.1**

AND EASILY

**TRANSPORTABLE** 

WHEELCHAIRS\*

\*See compatibility guide

INSTANT INSTALLATION

INDOORS/ **OUTDOORS** 

**RANGE** UP TO 15 KM