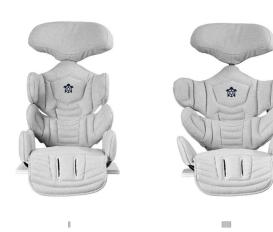

### Design

We are convinced that aesthetics and technical characteristics are equally important.

The "Tarta Kid" design has been meticulously studied to be essential and at the same time lively.

### Multipurpose

Tarta Kid has been designed to be used in different situations during the day. From chair to stroller, from home couch to restaurant table.

### Comfort

The foam and the microfiber fabric give the pads a unique feeling of pleasantness and softness.