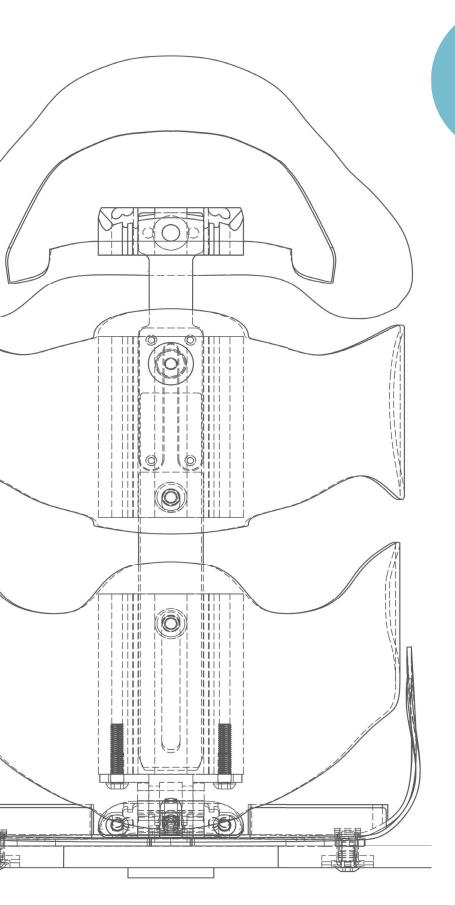

### Width

The width of the Kid can be easily changed without the use of any tools..

Thanks to the use of a special aluminum, the width can be changed with a simple manually-exerted pressure.

Approximate values:

chest: 13 to 23 cm pelvis: 17 to 25 cm

Standard headrest

Occipital headrest

Mandibular headrest

Articulated bracket

Pelvic belt

Chest belt

Chest support