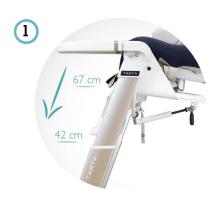

# Height adjustable highchair

- 1 height adjustable seat height from 42 to 67 cm
- 2 tilting base from 8° to 22°
- 3 equipped with wheels
- 4 foldable
- **5** removable table
- 6 adjustable footrest in height