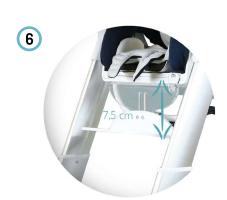

# Height adjustable highchair

- 1 height adjustable seat height from 42 to 67 cm
- 2 tilting base from 8° to 22°
- 3 equipped with wheels
- 4 foldable
- **5** removable table
- 6 adjustable footrest in height