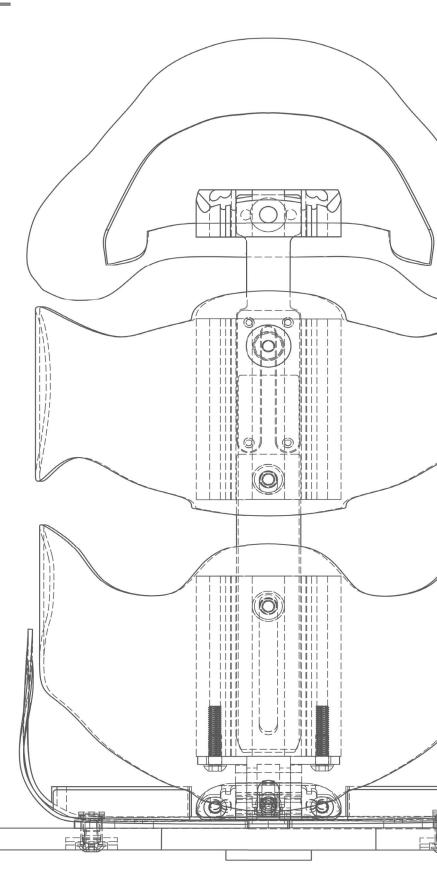

## Height and depth

"Closed" cm 19

l "Open" cm 26

Height: the values are measured by the level of the seat to the underarm measurement.

### Inclination degrees: $-5^{\circ} + 30^{\circ}$

The backrest can be tilted by tightening or loosening the screw between the seat and the backrest.

### Width

The width of the Kid can be easily changed without the use of any tools..

Thanks to the use of a special aluminum, the width can be changed with a simple manually-exerted pressure.

Approximate values:

chest: 13 to 23 cm pelvis: 17 to 25 cm

Standard headrest

Occipital headrest

Mandibular headrest

Articulated bracket

Pelvic belt

Chest belt

Chest support

Abductor

5 point harness

Lumbar wedge

Seat wedge

Flexibility block system

Footrest rise cushion

Seat rise cushion