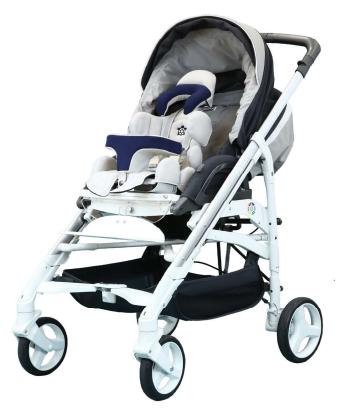

### Multipurpose

Tarta Kid has been designed to be used in different situations during the day. From chair to stroller, from home couch to restaurant table.

chest: 13 to 23 cm pelvis: 17 to 25 cm

Standard headrest

Occipital headrest

Mandibular headrest

Articulated bracket

Pelvic belt

Chest belt

Chest support

Abductor

5 point harness

Lumbar wedge

Seat wedge

Flexibility block system

Footrest rise cushion

Seat rise cushion