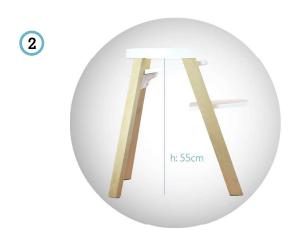

# Wooden high chair

- 1) adjustable footrest in height
- 2 height from the ground base: 55cm
- (3) inclined base of 8°