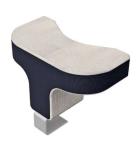

### Width

The width of the Kid can be easily changed without the use of any tools..

Thanks to the use of a special aluminum, the width can be changed with a simple manually-exerted pressure.

Approximate values:

### Aeronautic aluminum mouldable

ideal to follow the requirements over time.

This material allows a simple and immediate management of Tarta Kid for anyone.