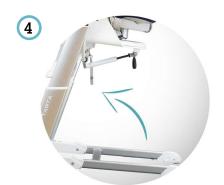

# Height adjustable highchair

- 1 height adjustable seat height from 42 to 67 cm
- 2 tilting base from 8° to 22°
- 3 equipped with wheels
- 4 foldable
- **5** removable table
- 6 adjustable footrest in height