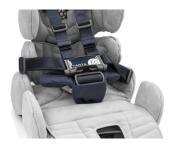

chest: 13 to 23 cm pelvis: 17 to 25 cm

Standard headrest

Occipital headrest

Mandibular headrest

Articulated bracket

Pelvic belt

Chest belt

Chest support

Abductor

5 point harness

Lumbar wedge

Seat wedge

Flexibility block system

Footrest rise cushion

Seat rise cushion