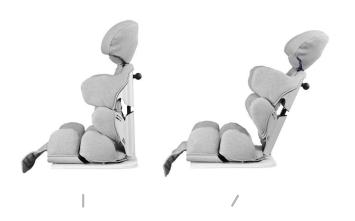

### Adjustable

Tarta kid has been thought to be regulated by parents.

Very easy adjustments allow the immediate product management for everyone.

### Inclination

### Inclination degrees: $-5^{\circ} + 30^{\circ}$

The backrest can be tilted by tightening or loosening the screw between the seat and the backrest.