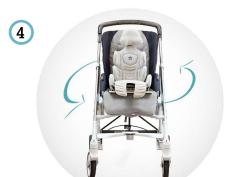

### Width

The width of the Kid can be easily changed without the use of any tools..

Thanks to the use of a special aluminum, the width can be changed with a simple manually-exerted pressure.

Approximate values:

chest: 13 to 23 cm pelvis: 17 to 25 cm

Standard headrest

Occipital headrest

Mandibular headrest

Articulated bracket

Pelvic belt

Chest belt

Chest support