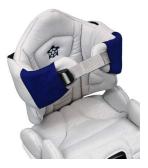

chest: 13 to 23 cm pelvis: 17 to 25 cm

Standard headrest

Occipital headrest

Mandibular headrest

Articulated bracket

Pelvic belt

Chest belt

Chest support

Abductor

5 point harness

Lumbar wedge

Seat wedge

Flexibility block system

Footrest rise cushion

Seat rise cushion