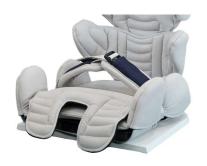

### Width

The width of the Kid can be easily changed without the use of any tools..

Thanks to the use of a special aluminum, the width can be changed with a simple manually-exerted pressure.

Approximate values:

chest: 13 to 23 cm pelvis: 17 to 25 cm

Standard headrest

Occipital headrest

Mandibular headrest

Articulated bracket

Pelvic belt

Chest belt

Chest support