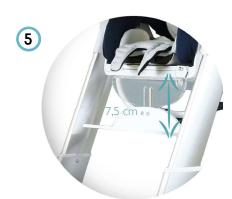

## Height and depth

"Closed" cm 19

l "Open" cm 26

Height: the values are measured by the level of the seat to the underarm measurement.