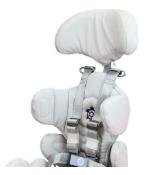

chest: 13 to 23 cm pelvis: 17 to 25 cm

Standard headrest

Occipital headrest

Mandibular headrest

Articulated bracket

Pelvic belt

Chest belt

Chest support

Abductor

5 point harness

Lumbar wedge

Seat wedge

Flexibility block system

Footrest rise cushion

Seat rise cushion