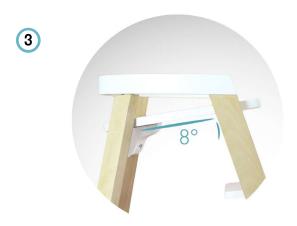

# Wooden high chair

- 1) adjustable footrest in height
- 2 height from the ground base: 55cm
- (3) inclined base of 8°