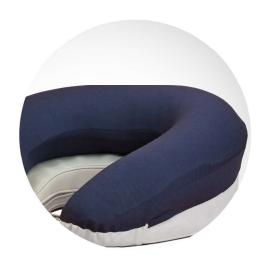

### Pillow microspheres

extra-comfortable allowing multiple adaptation solutions.

With gentle pressure, you can create temporary positions to stabilize the child's arm.

Questions? Info? Help?

Visit our website: