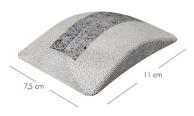

### Pillow microspheres

extra-comfortable allowing multiple adaptation solutions.

With gentle pressure, you can create temporary positions to stabilize the child's arm.

Questions? Info? Help?

Visit our website: