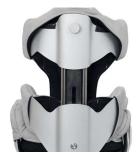

### Inclination

### Inclination degrees: $-5^{\circ} + 30^{\circ}$

The backrest can be tilted by tightening or loosening the screw between the seat and the backrest.