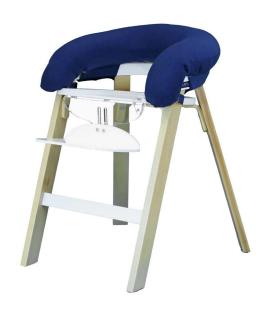

# Tarta Kid

### Multipurpose

Tarta Kid has been designed to be used in different situations during the day. From chair to stroller, from home couch to restaurant table.