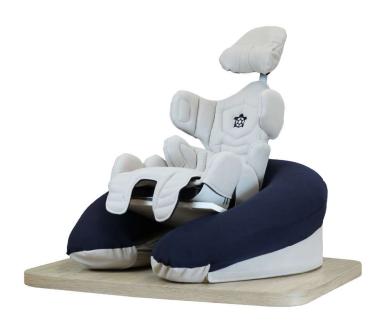

### Comfort

The foam and the microfiber fabric give the pads a unique feeling of pleasantness and softness.

### Pillow microspheres

extra-comfortable allowing multiple adaptation solutions.

With gentle pressure, you can create temporary positions to stabilize the child's arm.

Questions? Info? Help?

Visit our website: