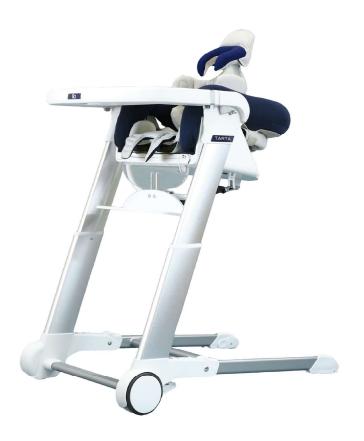

# Height adjustable highchair

- 1 height adjustable seat height from 42 to 67 cm
- 2 tilting base from 8° to 22°
- 3 equipped with wheels
- 4 foldable
- **5** removable table
- 6 adjustable footrest in height