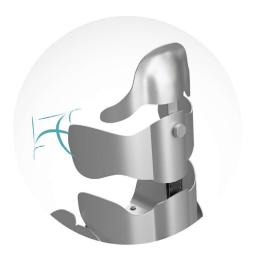

chest: 13 to 23 cm pelvis: 17 to 25 cm

Standard headrest

Occipital headrest

Mandibular headrest

Articulated bracket

Pelvic belt

Chest belt

Chest support