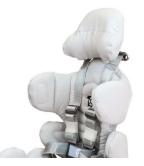

chest: 13 to 23 cm pelvis: 17 to 25 cm

Standard headrest

Occipital headrest

Mandibular headrest

Articulated bracket

Pelvic belt

Chest belt

Chest support

Abductor

5 point harness

Lumbar wedge

Seat wedge

Flexibility block system

Footrest rise cushion

Seat rise cushion