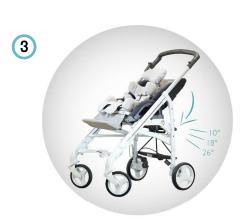

### Inclination degrees: $-5^{\circ} + 30^{\circ}$

The backrest can be tilted by tightening or loosening the screw between the seat and the backrest.