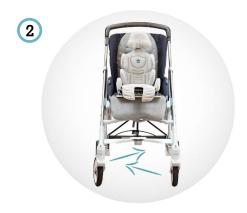

### Multipurpose

Tarta Kid has been designed to be used in different situations during the day. From chair to stroller, from home couch to restaurant table.