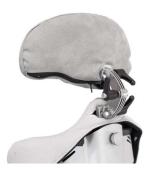

chest: 13 to 23 cm pelvis: 17 to 25 cm

Standard headrest

Occipital headrest

Mandibular headrest

Articulated bracket

Pelvic belt

Chest belt

Chest support