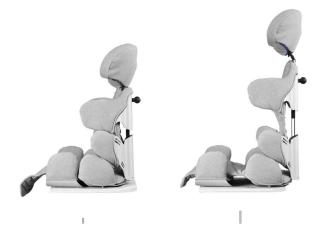

### Adjustable

Tarta kid has been thought to be regulated by parents.

Very easy adjustments allow the immediate product management for everyone.

### Inclination

### Inclination degrees: $-5^{\circ} + 30^{\circ}$

The backrest can be tilted by tightening or loosening the screw between the seat and the backrest.