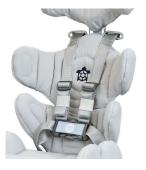

chest: 13 to 23 cm pelvis: 17 to 25 cm

Standard headrest

Occipital headrest

Mandibular headrest

Articulated bracket

Pelvic belt

Chest belt

Chest support

Abductor

5 point harness

Lumbar wedge

Seat wedge

Flexibility block system

Footrest rise cushion

Seat rise cushion