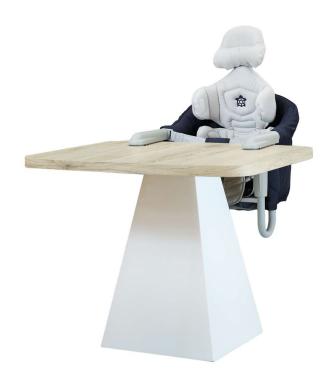

# Wooden high chair

- 1) adjustable footrest in height
- 2 height from the ground base: 55cm
- (3) inclined base of 8°

### Multipurpose

Tarta Kid has been designed to be used in different situations during the day. From chair to stroller, from home couch to restaurant table.