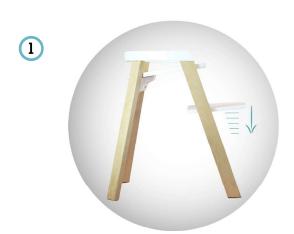

# Wooden high chair

- 1) adjustable footrest in height
- 2 height from the ground base: 55cm
- (3) inclined base of 8°