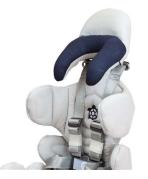

chest: 13 to 23 cm pelvis: 17 to 25 cm

Standard headrest

Occipital headrest

Mandibular headrest

Articulated bracket

Pelvic belt

Chest belt

Chest support

### Pillow microspheres

extra-comfortable allowing multiple adaptation solutions.

With gentle pressure, you can create temporary positions to stabilize the child's arm.

Questions? Info? Help?

Visit our website: