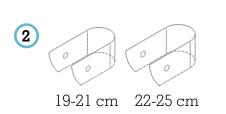

#### Features:

- 1 rigidizer bar to specify:
  - **M**: 36 41 cm **L**: 41 46 cm
- 2 hose clamp: 19-21 / 22-25 mm
- height αdjustment
- 4 depth adjustment
- 5 rotation adjustment
- 6 easy unhook
- 7 safety rubber band