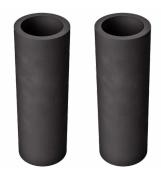

## **Balance points**

on the rigidizer bar to simplify the balance of the clamp for folding wheelchairs.

**2 rubber tubes** (internal diameter 22mm) easy adaptables to every wheelchair **to protect the backrest.** 