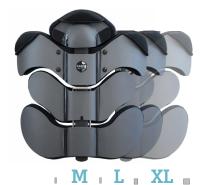

- **3 Vertebrae** 27 cm
- 1 4 Vertebrae 35 cm
- **5 Vertebrae** 43 cm

STANDARD 5,5 cm

**CONTOUR** 9 cm

DEEP-CONTOUR 14,5 cm

|              | STANDARD | CONTOUR | DEEP-CONTOUR |
|--------------|----------|---------|--------------|
| 3V<br>M-L-XL |          |         | /            |
| 4V<br>M-L-XL | 3        |         |              |
| 5V<br>M-L-XL | /        |         |              |

# 3 heights 3 sizes 3 depths

Emys - Models Page 3