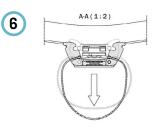

cm











STANDARD 5,5 cm



**CONTOUR** 9 cm





DEEP-CONTOUR 14,5 cm



|              | STANDARD | CONTOUR | DEEP-CONTOUR |
|--------------|----------|---------|--------------|
| 3V<br>M-L-XL |          |         | /            |
| 4V<br>M-L-XL | 3        |         |              |
| 5V<br>M-L-XL | /        |         |              |

l Press





**2** Press to bend the stave. Maximum escursion 3 cm.

# 3 heights 3 sizes 3 depths





Emys - Models Page 3

# Adjustable clamp for rigid frame wheelchairs







# Adjustable clamp for folding wheelchairs











#### Features:

- 1 rigidizer bar to specify:
  - **M**: 36 41 cm **L**: 41 46 cm
- 2 hose clamp: 19-21 / 22-25 mm
- height αdjustment
- 4 depth adjustment
- 5 rotation adjustment
- 6 easy unhook
- 7 safety rubber band















"A" bent slat for a more comfortable support.

## Upper pocket pads

for a greater adherence to the slats and to **intensify the softness** of the backrest.





## **Balance points**

on the rigidizer bar to simplify the balance of the clamp for folding wheelchairs.

**2 rubber tubes** (internal diameter 22mm) easy adaptables to every wheelchair **to protect the backrest.** 





Highly breathable pads removable and **washable** at 30°.





# Choose your style.





Emys - Graphic Lab Page 7



Questions? Info? Help?

> Visit our website: www.tartadesign.it

or **contact us** at: info@tartadesign.it

### Tarta Design srl

Via Cotonificio, 56 33037 Pasian di Prato Udine - Italy T +39 0432 722 533 F +39 0432 542 920

#### www.tartadesign.it

info@tartadesign.it