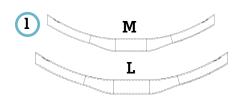

- **3 Vertebrae** 27 cm
- 1 4 Vertebrae 35 cm
- **5 Vertebrae** 43 cm

STANDARD 5,5 cm

**CONTOUR** 9 cm

DEEP-CONTOUR 14,5 cm

|              | STANDARD | CONTOUR | DEEP-CONTOUR |
|--------------|----------|---------|--------------|
| 3V<br>M-L-XL |          |         | /            |
| 4V<br>M-L-XL | 3        |         |              |
| 5V<br>M-L-XL | /        |         |              |