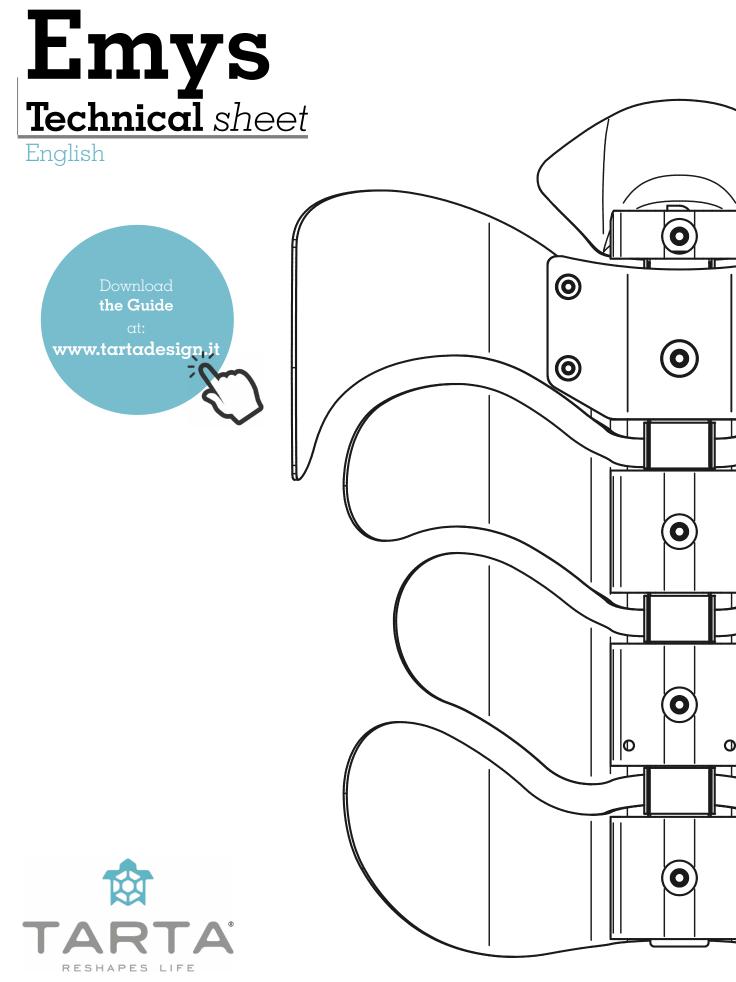

## Flexibility

The central armonic spring steels and the modular system, allow the backrest to flex giving freedom of movement to the user. **New**: with EMYS you can decide the level of flexibility of the backrest!

l Press

**2** Press to bend the stave. Maximum escursion 3 cm.