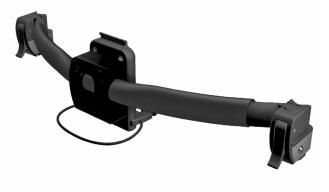

#### Features:

- 1 rigidizer bar to specify:
  - **M**: 36 41 cm **L**: 41 46 cm
- 2 hose clamp: 19-21 / 22-25 mm
- height αdjustment
- 4 depth adjustment
- 5 rotation adjustment
- 6 easy unhook
- 7 safety rubber band