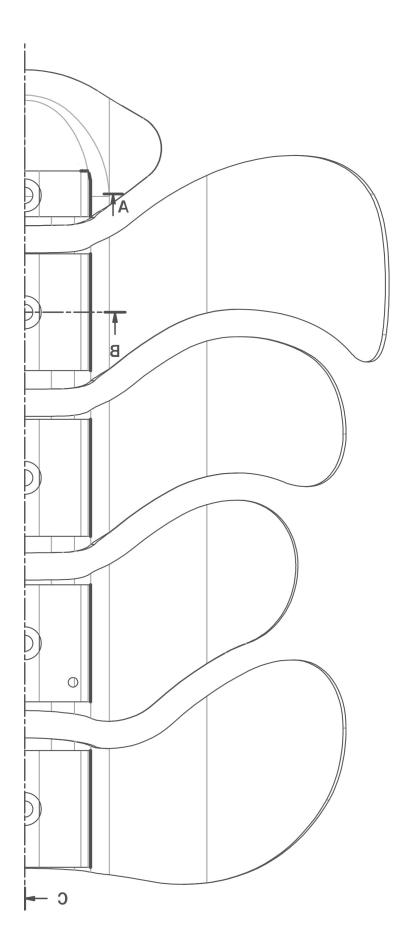

- **3 Vertebrae** 27 cm
- 1 4 Vertebrae 35 cm
- **5 Vertebrae** 43 cm

STANDARD 5,5 cm

**CONTOUR** 9 cm

DEEP-CONTOUR 14,5 cm

|              | STANDARD | CONTOUR | DEEP-CONTOUR |
|--------------|----------|---------|--------------|
| 3V<br>M-L-XL |          |         | /            |
| 4V<br>M-L-XL | 3        |         |              |
| 5V<br>M-L-XL | /        |         |              |

# 3 heights 3 sizes 3 depths

Emys - Models Page 3

"A" bent slat for a more comfortable support.