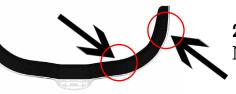

pes for your safety.



#### **Fresh feel**

The space between the slats and the specific materials used for the pads, make the backrest highly breathable.

## Flexibility

The central armonic spring steels and the modular system, allow the backrest to flex giving freedom of movement to the user. **New**: with EMYS you can decide the level of flexibility of the backrest!



- **3 Vertebrae** 27 cm
- 1 4 Vertebrae 35 cm
- **5 Vertebrae** 43 cm











STANDARD 5,5 cm



**CONTOUR** 9 cm





DEEP-CONTOUR 14,5 cm



|              | STANDARD | CONTOUR | DEEP-CONTOUR |
|--------------|----------|---------|--------------|
| 3V<br>M-L-XL |          |         | /            |
| 4V<br>M-L-XL | 3        |         |              |
| 5V<br>M-L-XL | /        |         |              |

l Press





**2** Press to bend the stave. Maximum escursion 3 cm.

# 3 heights 3 sizes 3 depths





Emys - Models Page 3

# Adjustable clamp for rigid frame wheelchairs







# Adjustable clamp for folding wheelchairs











#### Features:

- 1 rigidizer bar to specify:
  - **M**: 36 41 cm **L**: 41 46 cm
- 2 hose clamp: 19-21 / 22-25 mm
- height αdjustment
- 4 depth adjustment
- 5 rotation adjustment
- 6 easy unhook
- 7 safety rubber band















"A" bent slat for a more comfortable support.

## Upper pocket pads

for a greater adherence to the slats and to **intensify the softness** of the backrest.





## **Balance points**

on the rigidizer bar to simplify the balance of the clamp for folding wheelchairs.

**2 rubber tubes** (internal diameter 22mm) easy adaptables to every wheelc