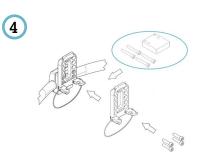

## **Balance points**

on the rigidizer bar to simplify the balance of the clamp for folding wheelchairs.

**2 rubber tubes** (internal diameter 22mm) easy adaptables to every wheelchair **to protect the backrest.** 