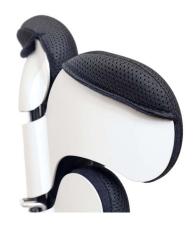

## Upper pocket pads

for a greater adherence to the slats and to **intensify the softness** of the backrest.

Highly breathable pads removable and **washable** at 30°.