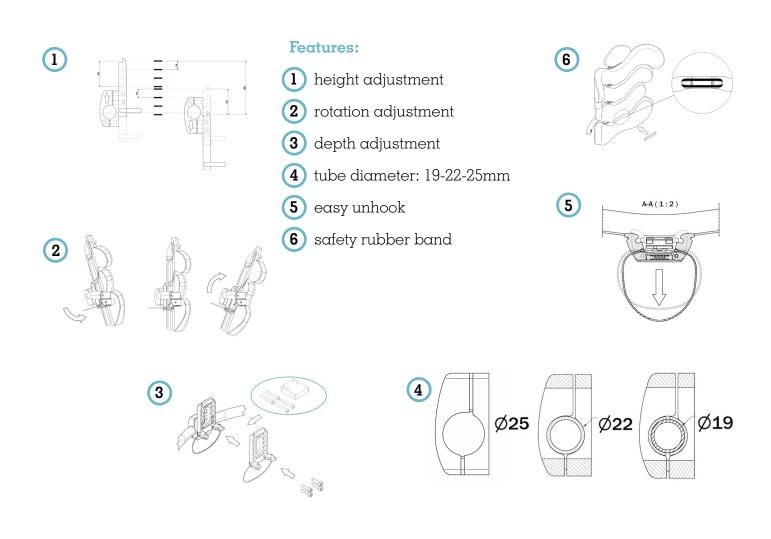

#### Features:

- 1 rigidizer bar to specify:
  - **M**: 36 41 cm **L**: 41 46 cm
- 2 hose clamp: 19-21 / 22-25 mm
- height αdjustment
- 4 depth adjustment
- 5 rotation adjustment
- 6 easy unhook
- 7 safety rubber band