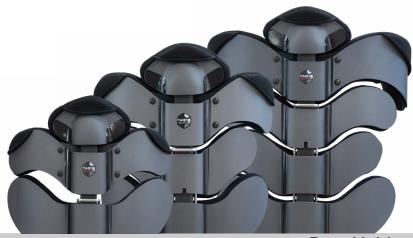

- **3 Vertebrae** 27 cm
- 1 4 Vertebrae 35 cm
- **5 Vertebrae** 43 cm

STANDARD 5,5 cm

**CONTOUR** 9 cm

DEEP-CONTOUR 14,5 cm

|              | STANDARD | CONTOUR | DEEP-CONTOUR |
|--------------|----------|---------|--------------|
| 3V<br>M-L-XL |          |         | /            |
| 4V<br>M-L-XL | 3        |         |              |
| 5V<br>M-L-XL | /        |         |              |

# 3 heights 3 sizes 3 depths

Emys - Models Page 3