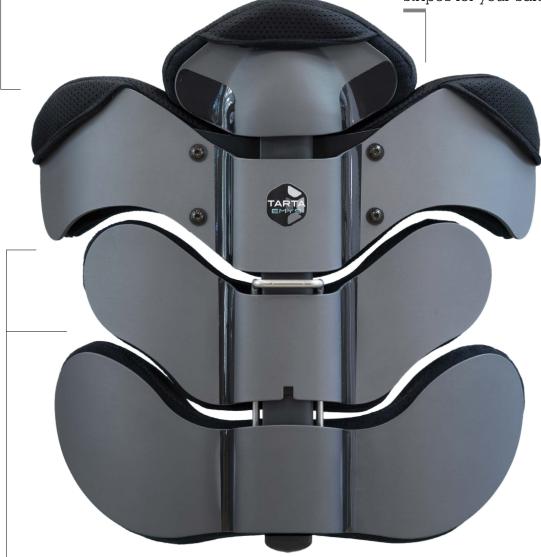

#### Comfort

Each pad is made of foam, with a removable and washable covering realized with technical material for maximal comfort.

#### Design

Minimal and soft lines highlight an hi-tech design blending beauty and ergonomics. **New**: discover the high-visibility stripes for your safety.

#### **Fresh feel**

The space between the slats and the specific materials used for the pads, make the backrest highly breathable.

## Flexibility

The central armonic spring steels and the modular system, allow the backrest to flex giving freedom of movement to the user. **New**: with EMYS you can decide the level of flexibility of the backrest!