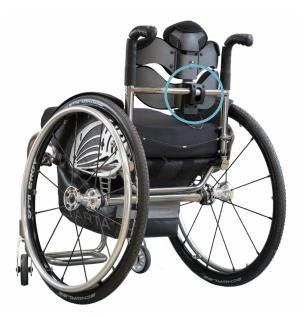

exibility

The central armonic spring steels and the modular system, allow the backrest to flex giving freedom of movement to the user. **New**: with EMYS you can decide the level of flexibility of the backrest!



- **3 Vertebrae** 27 cm
- 1 4 Vertebrae 35 cm
- **5 Vertebrae** 43 cm











STANDARD 5,5 cm



**CONTOUR** 9 cm





DEEP-CONTOUR 14,5 cm



|              | STANDARD | CONTOUR | DEEP-CONTOUR |
|--------------|----------|---------|--------------|
| 3V<br>M-L-XL |          |         | /            |
| 4V<br>M-L-XL | 3        |         |              |
| 5V<br>M-L-XL | /        |         |              |

l Press





**2** Press to bend the stave. Maximum escursion 3 cm.

# 3 heights 3 sizes 3 depths





Emys - Models Page 3

# Adjustable clamp for rigid frame wheelchairs







# Adjustable clamp for folding wheelchairs











#### Features:

- 1 rigidizer bar to specify:
  - **M**: 36 41 cm **L**: 41 46 cm
- 2 hose clamp: 19-21 / 22-25 mm
- height αdjustment
- 4 depth adjustment
- 5 rotation adjustment
- 6 easy unhook
- 7 safety rubber band















"A" bent slat for a more comfortable support.

## Upper pocket pads

for a greater adherence to the slats and to **intensify the softness** of the backrest.





## **Balance points**

on the rigidizer bar to simplify the balance of the clamp for folding wheelchairs.

**2 rubber tubes** (internal diameter 22mm) easy adaptables to every wheelchair **to protect the backrest.** 





Highly breathable pads removable and **washable** at 30°.





# Choose your style.





Emys - Graphic Lab Page 7



Ques