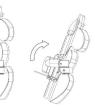

STANDARD 5,5 cm



**CONTOUR** 9 cm





DEEP-CONTOUR 14,5 cm



|              | STANDARD | CONTOUR | DEEP-CONTOUR |
|--------------|----------|---------|--------------|
| 3V<br>M-L-XL |          |         | /            |
| 4V<br>M-L-XL | 3        |         |              |
| 5V<br>M-L-XL | /        |         |              |

l Press





**2** Press to bend the stave. Maximum escursion 3 cm.

# 3 heights 3 sizes 3 depths





Emys - Models Page 3

# Adjustable clamp for rigid frame wheelchairs







# Adjustable clamp for folding wheelchairs











#### Features:

- 1 rigidizer bar to specify:
  - **M**: 36 41 cm **L**: 41 46 cm
- 2 hose clamp: 19-21 / 22-25 mm
- height αdjustment
- 4 depth adjustment
- 5 rotation adjustment
- 6 easy unhook
- 7 safety rubber band















"A" bent slat for a more comfortable support.

## Upper pocket pads

for a greater adherence to the slats and to **intensify the softness** of the backrest.





## **Balance points**

on the rigidizer bar to simplify the balance of the clamp for folding wheelchairs.

**2 rubber tubes** (internal diameter 22mm) easy adaptables to every wheelchair **to protect the backrest.** 





Highly breathable pads removable and **washable** at 30°.





# Choose your style.





Emys - Graphic Lab Page 7



Questions? Info? Help?

> Visit our website: www.tartadesign.it

or **contact us** at: info@tartadesign.it

### Tarta Design srl

Via Cotonificio, 56 33037 Pasian di Prato Udine - Italy T +39 0432 722 533 F +39 0432 542 920

#### www.tartadesign.it

info@tartadesign.it