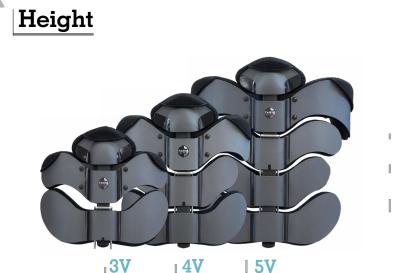

- **3 Vertebrae** 27 cm
- 1 4 Vertebrae 35 cm
- **5 Vertebrae** 43 cm

STANDARD 5,5 cm

**CONTOUR** 9 cm

DEEP-CONTOUR 14,5 cm

|              | STANDARD | CONTOUR | DEEP-CONTOUR |
|--------------|----------|---------|--------------|
| 3V<br>M-L-XL |          |         | /            |
| 4V<br>M-L-XL | 3        |         |              |
| 5V<br>M-L-XL | /        |         |              |

# 3 heights 3 sizes 3 depths

Emys - Models Page 3