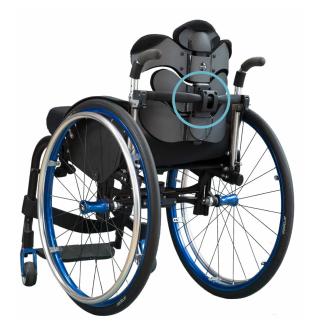

he modular system, allow the backrest to flex giving freedom of movement to the user. **New**: with EMYS you can decide the level of flexibility of the backrest!



- **3 Vertebrae** 27 cm
- 1 4 Vertebrae 35 cm
- **5 Vertebrae** 43 cm











STANDARD 5,5 cm



**CONTOUR** 9 cm





DEEP-CONTOUR 14,5 cm



|              | STANDARD | CONTOUR | DEEP-CONTOUR |
|--------------|----------|---------|--------------|
| 3V<br>M-L-XL |          |         | /            |
| 4V<br>M-L-XL | 3        |         |              |
| 5V<br>M-L-XL | /        |         |              |

l Press





**2** Press to bend the stave. Maximum escursion 3 cm.

# 3 heights 3 sizes 3 depths





Emys - Models Page 3

# Adjustable clamp for rigid frame wheelchairs







# Adjustable clamp for folding wheelchairs











#### Features:

- 1 rigidizer bar to specify:
  - **M**: 36 41 cm **L**: 41 46 cm
- 2 hose clamp: 19-21 / 22-25 mm
- height αdjustment
- 4 depth adjustment
- 5 rotation adjustment
- 6 easy unhook
- 7 safety rubber band















"A" bent slat for a more comfortable support.

## Upper pocket pads

for a greater adherence to the slats and to **intensify the softness** of the backrest.





## **Balance points**

on the rigidizer bar to simplify the balance of the clamp for folding wheelchairs.

**2 rubber tubes** (internal diameter 22mm) easy adaptables to every wheelchair **to protect the backrest.** 





Highly breathable pads removable and **washable** at 30°.





# Choose your style.





Emys - Graphic Lab Page 7



Questions? Info? Help?

> Visit our website: www.tarta