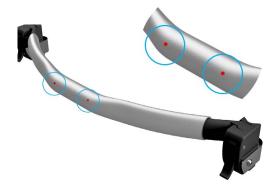

## **Balance points**

on the rigidizer bar to simplify the balance of the clamp for folding wheelchairs.

**2 rubber tubes** (internal diameter 22mm) easy adaptables to every wheelchair **to protect the backrest.** 