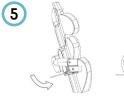

STANDARD 5,5 cm



**CONTOUR** 9 cm





DEEP-CONTOUR 14,5 cm



|              | STANDARD | CONTOUR | DEEP-CONTOUR |
|--------------|----------|---------|--------------|
| 3V<br>M-L-XL |          |         | /            |
| 4V<br>M-L-XL | 3        |         |              |
| 5V<br>M-L-XL | /        |         |              |

l Press





**2** Press to bend the stave. Maximum escursion 3 cm.

# 3 heights 3 sizes 3 depths





Emys - Models Page 3

# Adjustable clamp for rigid frame wheelchairs







# Adjustable clamp for folding wheelchairs











#### Features:

- 1 rigidizer bar to specify:
  - **M**: 36 41 cm **L**: 41 46 cm
- 2 hose clamp: 19-21 / 22-25 mm
- height αdjustment
- 4 depth adjustment
- 5 rotation adjustment
- 6 easy unhook
- 7 safety rubber band















"A" bent slat for a more comfortable support.

## Upper pocket pads

for a greater adherence to the slats and to **intensify the softness** of the backrest.





## **Balance points**

on the rigidizer bar to simplify the balance of the clamp for folding wheelchairs.

**2 rubber tubes** (internal diameter 22mm) easy adaptables to every wheelchair **to protect the backrest.** 





Highly breathable pads removable and **washable** at 30°.





# Choose your style.





Emys - Graphic Lab Page 7



Questions? Info? Help?

> Visit our website: www.tartadesign.it

or **contact us** at: info@tartadesign.it

### Tarta Design srl

Via Cotonificio, 56 33037 Pasian di Prato Udine - Italy T +39 0432 722 533 F +39 0432 542 920

#### www.tartadesign.it

info@tartadesign.it