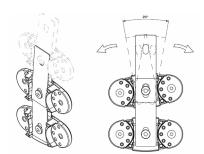

3







## Clamp for rigid wheelchairs



Original - Clamp for rigid wheelchairs / Clamp for rigid wheelchairs -type G-Page 5

### Adjustable clamp for folding wheelchairs









### **Characteristics:**

- 1) rigidizer bar to specify:
  - **M**: 36 41 cm **L**: 41 46 cm
- 2 hose clamp: 19-21 / 22-25 mm
- **3** height αdjustment
- depth adjustment
- 5 rotation adjustment
- **6** easy unhook

4









Original - Adjustable clamp for folding wheelchairs (2016 version) Page 6

5

# **Features** (for more details check "The Guide")



### Modular structure

to change easily the lenght of the backrest! This feature is extremely useful for children.



### Extreme customization

to satisfy all the user needs. Every stave and every vertebrae can be inclined to follow also scoliosis cases.





### Soft, breathable and fresh

feeling to maximize the comfort of the backrest.

The spaces between the pads helps to keep dry the back of the user.

Each pad is made of washable foam, realized with breathable technical material for maximal comfort.





# Choose your style.





Original - Graphic lab Page 8