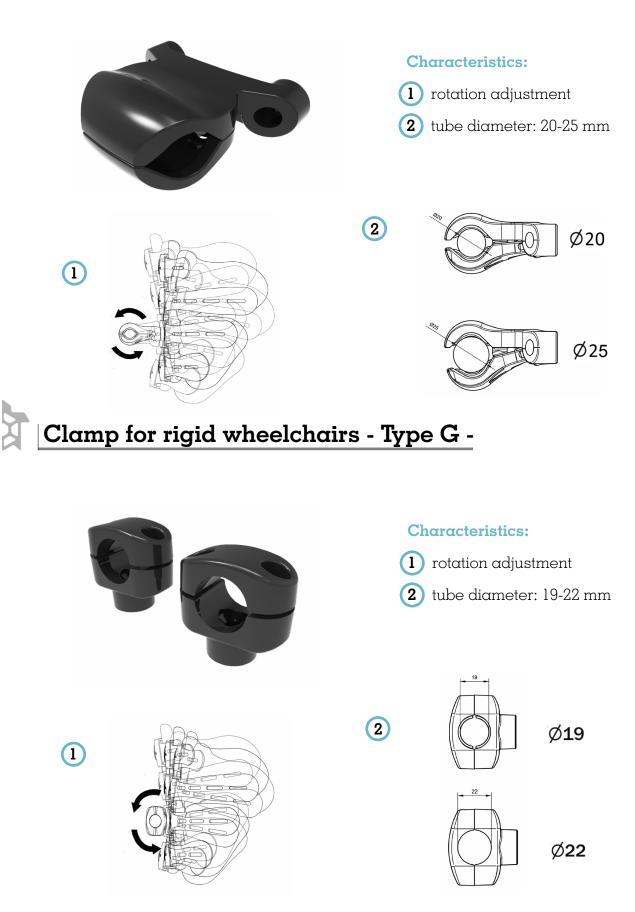

## Clamp for rigid wheelchairs

Original - Clamp for rigid wheelchairs / Clamp for rigid wheelchairs -type G-Page 5