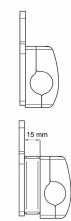

### **Characteristics:**

- height adjustment
- 2 rotation adjustment
- 3 depth adjustment
- 4 tube diameter: 19-22-25 mm

3