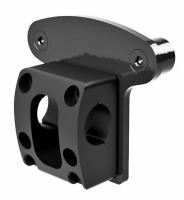

### Adjustable clamp for rigid frame wheelchairs

### **Characteristics:**

- height adjustment
- 2 rotation adjustment
- 3 depth adjustment
- 4 tube diameter: 19-22-25 mm

3