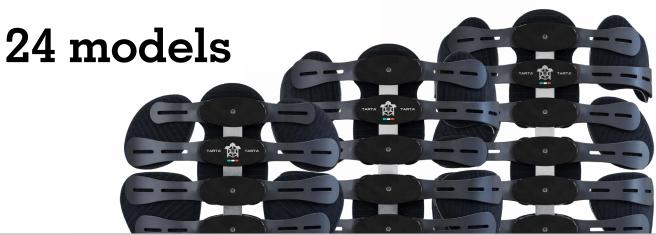

٦



| DOGA N° | 1                | 2                | 3                 | 4          | 5     |
|---------|------------------|------------------|-------------------|------------|-------|
| S       | 55mm             | 93 <sub>mm</sub> | $117_{\text{mm}}$ | 153mm      | /     |
| Μ       | 40 <sub>mm</sub> | 73mm             | 122mm             | 156mm      | /     |
| L       | 33mm             | 55mm             | 75 <sub>mm</sub>  | 120mm      | 158mm |
| XL      | 26mm             | 53mm             | $74_{\text{mm}}$  | $119_{mm}$ | 156mm |



Г

L





|                | STANDARD | CONTOUR |
|----------------|----------|---------|
| 4V<br>S-M-L-XL |          |         |
| 5V<br>S-M-L-XL |          |         |
| 6V<br>S-M-L-XL |          |         |

3 heights 4 widths 2 depths



Original - Models Page 3

### Adjustable clamp for rigid frame wheelchairs





### **Characteristics:**

- height adjustment
- 2 rotation adjustment
- 3 depth adjustment
- 4 tube diameter: 19-22-25 mm



3







## Clamp for rigid wheelchairs



Original - Clamp for rigid wheelchairs / Clamp for rigid wheelchairs -type G-Page 5

### Adjustable clamp for folding wheelchairs









### **Characteristics:**

- 1) rigidizer bar to specify:
  - **M**: 36 41 cm **L**: 41 46 cm
- 2 hose clamp: 19-21 / 22-25 mm
- **3** height αdjustment
- depth adjustment
- 5 rotation adjustment
- **6** easy unhook

4









Original - Adjustable clamp for folding wheelchairs (2016 version) Page 6

5

# **Features** (for more details check "The Guide")



### Modular structure

to change easily the lenght