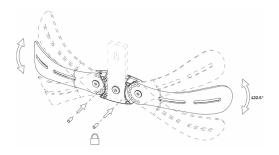

### **Characteristics:**

- height adjustment
- 2 rotation adjustment
- 3 depth adjustment
- 4 tube diameter: 19-22-25 mm

3

### **Characteristics:**

- 1) rigidizer bar to specify:
  - **M**: 36 41 cm **L**: 41 46 cm
- 2 hose clamp: 19-21 / 22-25 mm
- **3** height αdjustment
- depth adjustment
- 5 rotation adjustment
- **6** easy unhook