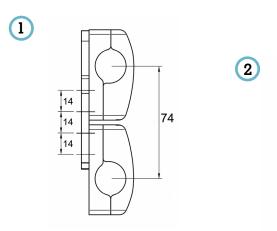

### **Characteristics:**

- height adjustment
- 2 rotation adjustment
- 3 depth adjustment
- 4 tube diameter: 19-22-25 mm

3