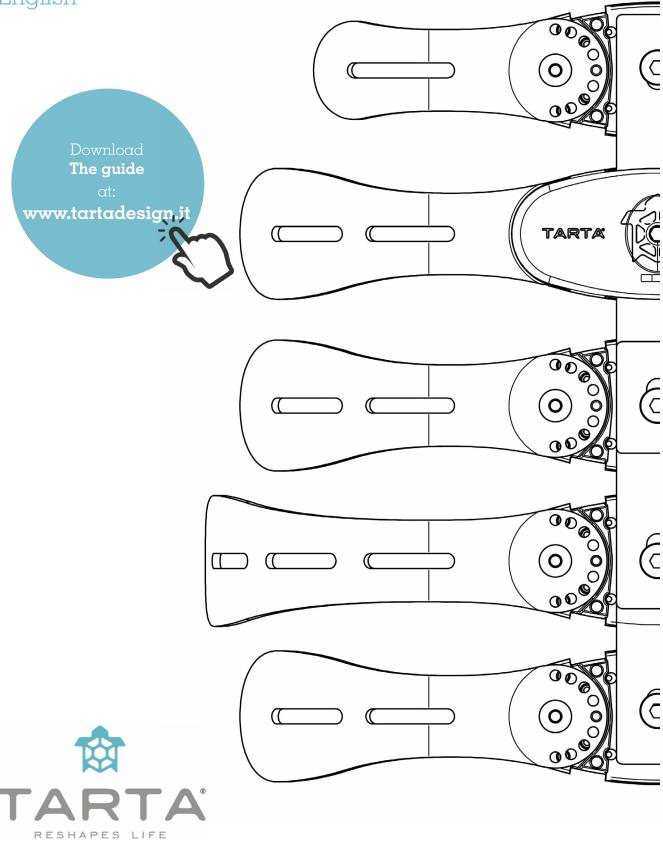

### Flexibility

Original® is the most flexible backrest in the world! The central column gives freedom of movement and support to improve quality of life for users.

#### Comfort

Comfortable washable foam pads can be used in any combination and with 12 different shapes to choose from it is unique to the user's needs.

#### Design

Original® is the winner of 5 International design contests. These awards confirm the value of this revolutionary product.

- **4 Vertebrae** cm 29
- **5 Vertebrae** cm 35
- l 6 Vertebrae cm 42