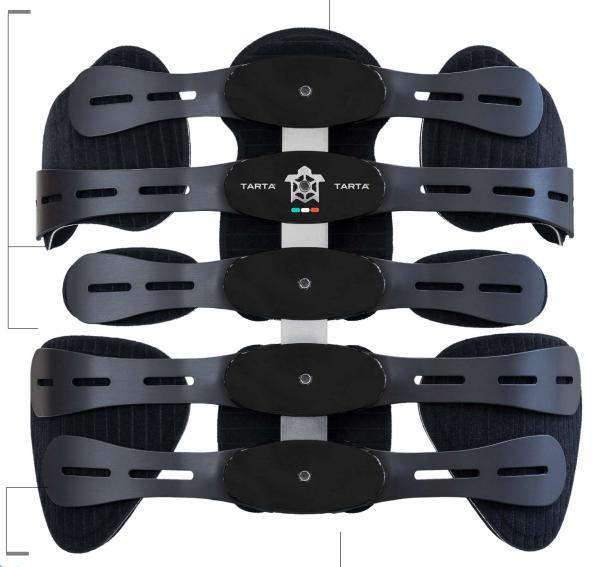

### Flexibility

Original® is the most flexible backrest in the world! The central column gives freedom of movement and support to improve quality of life for users.

#### Comfort

Comfortable washable foam pads can be used in any combination and with 12 different shapes to choose from it is unique to the user's needs.

### Modular structure

to change easily the lenght of the backrest! This feature is extremely useful for children.

### Extreme customization

to satisfy all the user needs. Every stave and every vertebrae can be inclined to follow also scoliosis cases.