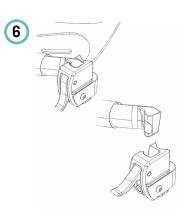

## Clamp for rigid wheelchairs

Original - Clamp for rigid wheelchairs / Clamp for rigid wheelchairs -type G-Page 5