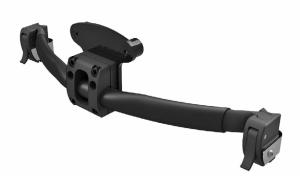

### Adjustable clamp for folding wheelchairs

### **Characteristics:**

- 1) rigidizer bar to specify:
  - **M**: 36 41 cm **L**: 41 46 cm
- 2 hose clamp: 19-21 / 22-25 mm
- **3** height αdjustment
- depth adjustment
- 5 rotation adjustment
- **6** easy unhook

4

Original - Adjustable clamp for folding wheelchairs (2016 version) Page 6

5