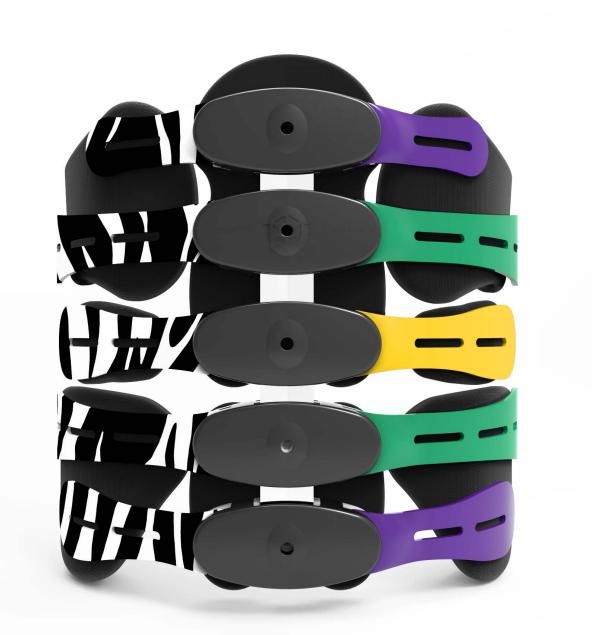

m **L**: 41 46 cm
- 2 hose clamp: 19-21 / 22-25 mm
- **3** height αdjustment
- depth adjustment
- 5 rotation adjustment
- **6** easy unhook

4









Original - Adjustable clamp for folding wheelchairs (2016 version) Page 6

5

# **Features** (for more details check "The Guide")



### Modular structure

to change easily the lenght of the backrest! This feature is extremely useful for children.



### Extreme customization

to satisfy all the user needs. Every stave and every vertebrae can be inclined to follow also scoliosis cases.





### Soft, breathable and fresh

feeling to maximize the comfort of the backrest.

The spaces between the pads helps to keep dry the back of the user.

Each pad is made of washable foam, realized with breathable technical material for maximal comfort.





# Choose your style.





Original - Graphic lab Page 8