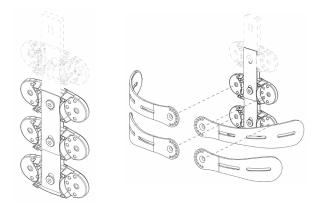

### Flexibility

Original® is the most flexible backrest in the world! The central column gives freedom of movement and support to improve quality of life for users.

### Extreme customization

to satisfy all the user needs. Every stave and every vertebrae can be inclined to follow also scoliosis cases.