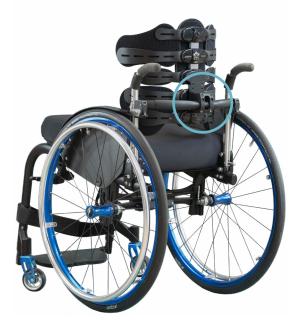

### Adjustable clamp for rigid frame wheelchairs

### **Characteristics:**

- height adjustment
- 2 rotation adjustment
- 3 depth adjustment
- 4 tube diameter: 19-22-25 mm

3

## Clamp for rigid wheelchairs

Original - Clamp for rigid wheelchairs / Clamp for rigid wheelchairs -type G-Page 5