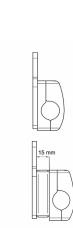

### **Characteristics:**

- height adjustment
- 2 rotation adjustment
- 3 depth adjustment
- 4 tube diameter: 19-22-25 mm

3