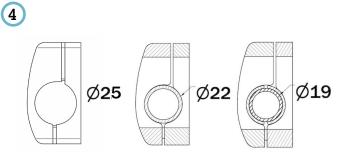

### **Characteristics:**

- height adjustment
- 2 rotation adjustment
- 3 depth adjustment
- 4 tube diameter: 19-22-25 mm

3