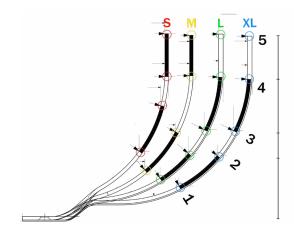

**4V 15V 16V** 

Depth

- $\scriptstyle\scriptstyle I$  M for wheelchairs from 35 to 40
- L for wheelchairs from 38 to 43
- **XL** for wheelchairs from 40 to 45

٦

| DOGA N° | 1                | 2                | 3                 | 4          | 5     |
|---------|------------------|------------------|-------------------|------------|-------|
| S       | 55mm             | 93 <sub>mm</sub> | $117_{\text{mm}}$ | 153mm      | /     |
| Μ       | 40 <sub>mm</sub> | 73mm             | 122mm             | 156mm      | /     |
| L       | 33mm             | 55mm             | 75 <sub>mm</sub>  | 120mm      | 158mm |
| XL      | 26mm             | 53mm             | $74_{\text{mm}}$  | $119_{mm}$ | 156mm |

3 heights 4 widths 2 depths

Original - Models Page 3