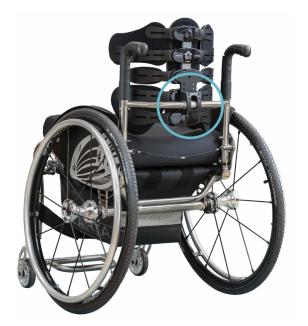

### Adjustable clamp for rigid frame wheelchairs

## Clamp for rigid wheelchairs

Original - Clamp for rigid wheelchairs / Clamp for rigid wheelchairs -type G-Page 5