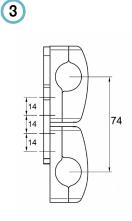

**4V 15V 16V** 

Depth

- $\scriptstyle\scriptstyle I$  M for wheelchairs from 35 to 40
- L for wheelchairs from 38 to 43
- **XL** for wheelchairs from 40 to 45

٦

| DOGA N° | 1                | 2                | 3                 | 4          | 5     |
|---------|------------------|------------------|-------------------|------------|-------|
| S       | 55mm             | 93 <sub>mm</sub> | $117_{\text{mm}}$ | 153mm      | /     |
| Μ       | 40 <sub>mm</sub> | 73mm             | 122mm             | 156mm      | /     |
| L       | 33mm             | 55mm             | 75 <sub>mm</sub>  | 120mm      | 158mm |
| XL      | 26mm             | 53mm             | $74_{\text{mm}}$  | $119_{mm}$ | 156mm |