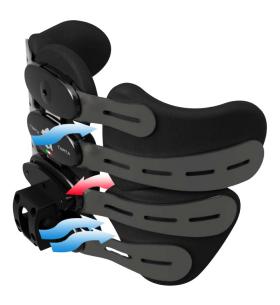

### Flexibility

Original® is the most flexible backrest in the world! The central column gives freedom of movement and support to improve quality of life for users.

#### Comfort

Comfortable washable foam pads can be used in any combination and with 12 different shapes to choose from it is unique to the user's needs.