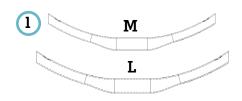

### **Characteristics:**

- 1) rigidizer bar to specify:
  - **M**: 36 41 cm **L**: 41 46 cm
- 2 hose clamp: 19-21 / 22-25 mm
- **3** height αdjustment
- depth adjustment
- 5 rotation adjustment
- **6** easy unhook