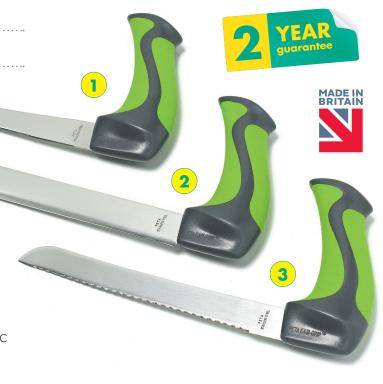

## Easi-Grip® Knives

PKT2-VK

Our popular range of Easi-Grip® knives has had a design make-over and we're sure that you will love the results as much as we do! Firstly, in response to customer requests the handle has been made thicker to make the knives even more comfortable and easier to use for those with poor grip. We then improved the styling and chose a bright colour to highlight the special "soft-feel" non-slip areas. The finished results retain all the ergonomic features of our tried and tested range whilst the improved styling will make them look at home in

PKT2-CK

any contemporary kitchen.

| FEATURE                  | BENEFITS                                                                                            |
|--------------------------|-----------------------------------------------------------------------------------------------------|
| Thicker Handle           | Hand does not need to close so much to gain grip.                                                   |
| Angled Handle            | Keeps the hand and wrist at a natural stress-free angle which prevents causing discomfort           |
| Non-Slip Grip            | Easier to establish a firm grip<br>and knife is less likely to twist in<br>wet or greasy conditions |
| Stainless Steel<br>blade | Longer lasting and more hygienic                                                                    |