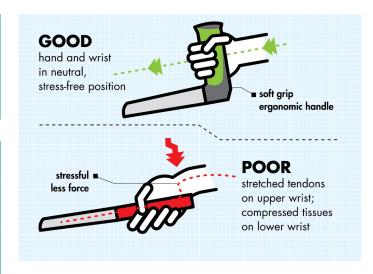

PKT2-CK

any contemporary kitchen.

| FEATURE                  | BENEFITS                                                                                            |
|--------------------------|-----------------------------------------------------------------------------------------------------|
| Thicker Handle           | Hand does not need to close so much to gain grip.                                                   |
| Angled Handle            | Keeps the hand and wrist at a natural stress-free angle which prevents causing discomfort           |
| Non-Slip Grip            | Easier to establish a firm grip<br>and knife is less likely to twist in<br>wet or greasy conditions |
| Stainless Steel<br>blade | Longer lasting and more hygienic                                                                    |