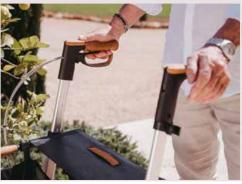

#### **Convertible brake** standard two-hand brake or one-hand simultaneous brake

Aluminium frame with new design Lightweight frame made of aluminium in Pearl Grey

> All-terrain tyres extra-large 250 mm front wheels for more driving comfort

#### Reflectors

good visibility on all sides due to over 30 reflectors on frame, tyres, handles, tipping aid and bag

**Improved tipping aid** Anti-slip pads on the tipping aid facilitate tilting of the rollator