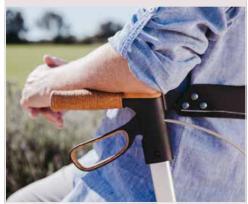

**Light and robust** total weight only 6.4 kg

Armrest made of cork-TPE sit comfortably without putting pressure on the forearm

**Lightweight net bag** loadable with 5 kg

## Cork-Highlights

Shock and heat absorbing handles due to skin-friendly cork-TPE; UV-resistant, abrasion-proof and non-slip even with sweaty hands

> good perceptibility of functional elements due to cork-TPE coating or cork colour