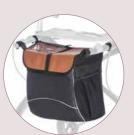

### Accessories

Travel bag

Standard bag

Back belt

Bag black/brown

Bell

Seat width (between push handles)

handle height (adjustable)

5 kg

61 cm

21 cm

46 cm

62 cm

81–103 cm

Jost bag black

Firm seat