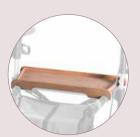

Seat height

Jost bag leopard print

Real wood tray

Parasol/umbrella

0)

> 160 cm

150 kg

6,4 kg