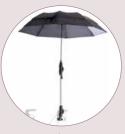

Seat height

Jost bag leopard print

Real wood tray

Parasol/umbrella

0)

> 160 cm

150 kg

6,4 kg