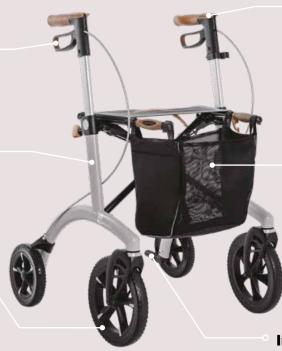

#### **Convertible brake** standard two-hand brake or one-hand simultaneous brake

Aluminium frame with new design Lightweight frame made of aluminium in Pearl Grey

> All-terrain tyres extra-large 250 mm front wheels for more driving comfort

**Light and robust** total weight only 6.4 kg

Armrest made of cork-TPE sit comfortably without putting pressure on the forearm

**Lightweight net bag** loadable with 5 kg

#### Reflectors

good visibility on all sides due to over 30 reflectors on frame, tyres, handles, tipping aid and bag

**Improved tipping aid** Anti-slip pads on the tipping aid facilitate tilting of the rollator

Cork-TPE armrest

Extra-large front wheels