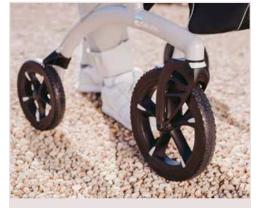

#### **Convertible brake** standard two-hand brake or one-hand simultaneous brake

Aluminium frame with new design Lightweight frame made of aluminium in Pearl Grey

> All-terrain tyres extra-large 250 mm front wheels for more driving comfort

Cork-TPE armrest

Extra-large front wheels