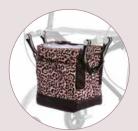

Seat height

Jost bag leopard print

Real wood tray

Parasol/umbrella

0)

> 160 cm

150 kg

6,4 kg