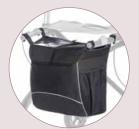

### Accessories

Travel bag

Standard bag

Back belt

Bag black/brown

Bell

Seat width (between push handles)

handle height (adjustable)