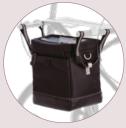

Seat height

Jost bag leopard print

Real wood tray

Parasol/umbrella

0)

> 160 cm

150 kg

6,4 kg

5 kg

61 cm

21 cm

46 cm

62 cm

81–103 cm

Jost bag black

Firm seat