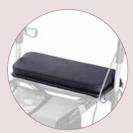

tilting of the rollator

Cork-TPE armrest





Extra-large front wheels





## Cork-Highlights

Shock and heat absorbing handles due to skin-friendly cork-TPE; UV-resistant, abrasion-proof and non-slip even with sweaty hands

> good perceptibility of functional elements due to cork-TPE coating or cork colour



### Accessories



Travel bag



Standard bag





Back belt



Bag black/brown



Bell



Seat width (between push handles)

handle height (adjustable)

Technical data

Allround Rollator

Recommended body height

Total weight without net bag

Maximum user weight

Maximum net bag load

Width (open)

Width (closed)

Seat height

Jost bag leopard print



Real wood tray



Parasol/umbrella

0)



> 160 cm

150 kg

6,4 kg

5 kg

61 cm

21 cm

46 cm

62 cm

81–103 cm

Jost bag black



Firm seat



Additional cane holder



Saljol GmbH | Frauenstr. 32 | D-82216 Maisach | hallo@saljol.de Phone +49 (0)8141 317740 | Fax +49 (0)8141 3177411 | www.saljol.de/en