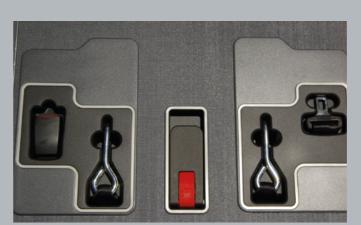

#### **Minimum** effort

With TriflexAIR, securing and releasing wheelchairs is a simple task for everyone that requires no physical exertion. The wheelchair locking system is fully incorporated into the floor and is completely self tensioning. While driving, the wheelchair stand even more firmly. A simple movement of the main release is sufficient to unlock the four retractor belts at the same time.