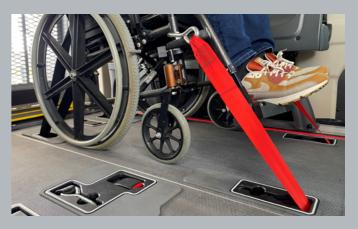

#### **Minimum** effort

With TriflexAIR, securing and releasing wheelchairs is a simple task for everyone that requires no physical exertion. The wheelchair locking system is fully incorporated into the floor and is completely self tensioning. While driving, the wheelchair stand even more firmly. A simple movement of the main release is sufficient to unlock the four retractor belts at the same time.

#### **Maximum** safety

With space up to 6 wheelchairs or 8 seats, a large variety of seating and wheelchair configurations are available to meet specific needs. All layouts are fully tested to low volume type approval or European Type Approval. The fully integrated 4-point wheelchair passenger securement system guarantees safeness at all times. Each component is designed, engineered and fully tested to work as one cohesive system.