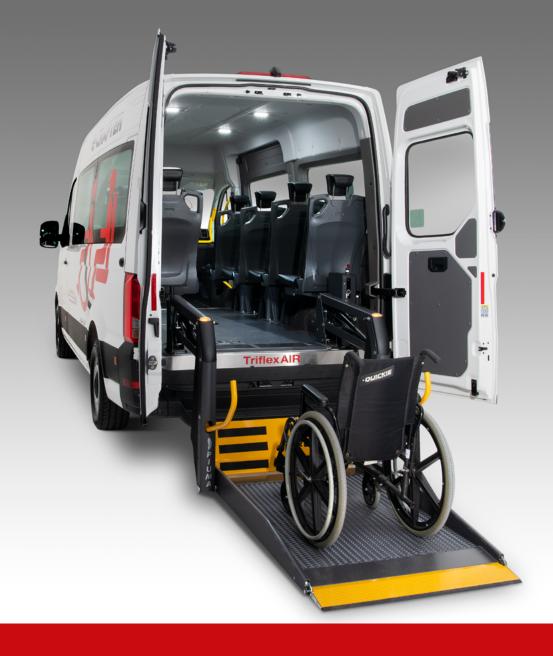

## Improved weight, universality & compatibility

TriflexAIR 2.0 makes it possible to quickly and easily convert any standard vehicle into a multifunctional Wheelchair Accessible Minibus. TriflexAIR 2.0 has a fully integrated wheelchair restraint system designed for minibuses. Now we introduce a renewed model TriflexAIR 2.0 for flexible building. It is up to 35% lighter than the original and contains compact modular elements for easy shipping and stocking. TriflexAIR 2.0 is now fully compatible with all existing minibuses and can be converted to all seat layout configurations.

#### **Maximum** safety

With space up to 6 wheelchairs or 8 seats, a large variety of seating and wheelchair configurations are available to meet specific needs. All layouts are fully tested to low volume type approval or European Type Approval. The fully integrated 4-point wheelchair passenger securement system guarantees safeness at all times. Each component is designed, engineered and fully tested to work as one cohesive system.

#### Fully integrated

TriflexAIR is a complete and user-friendly wheelchair restraint system for minibuses that provides safe, completely equivalent and comfortable transport for all passengers, regardless of their physical limitations. With TriflexAIR, securing & releasing wheelchairs is a simple task for everyone, requiring no physical exertion.