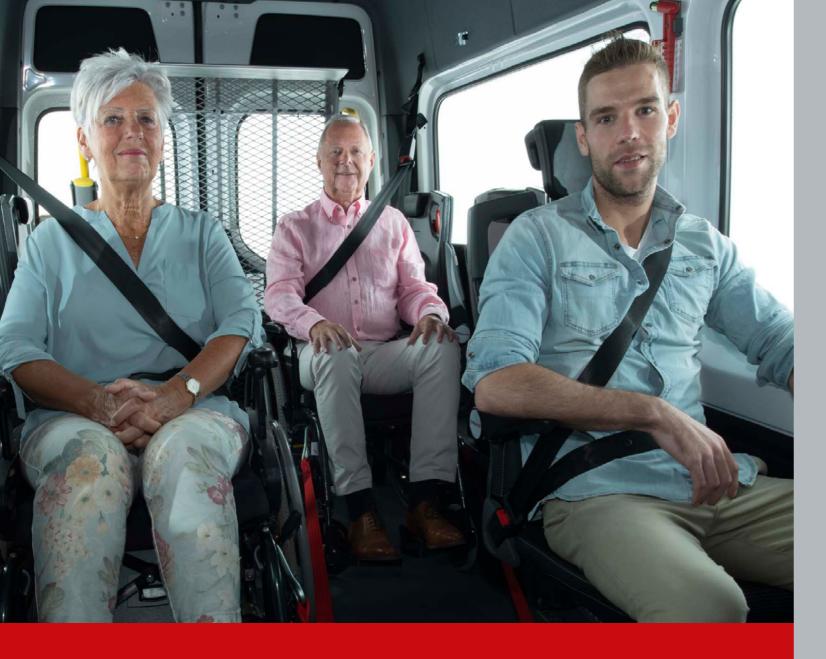

#### **Maximum** safety

With space up to 6 wheelchairs or 8 seats, a large variety of seating and wheelchair configurations are available to meet specific needs. All layouts are fully tested to low volume type approval or European Type Approval. The fully integrated 4-point wheelchair passenger securement system guarantees safeness at all times. Each component is designed, engineered and fully tested to work as one cohesive system.

#### Fully integrated

TriflexAIR is a complete and user-friendly wheelchair restraint system for minibuses that provides safe, completely equivalent and comfortable transport for all passengers, regardless of their physical limitations. With TriflexAIR, securing & releasing wheelchairs is a simple task for everyone, requiring no physical exertion.