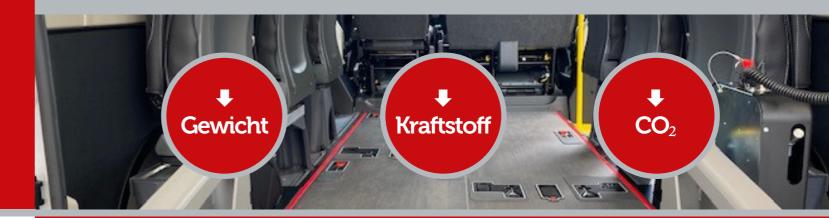

### **Ultralight** system

TriflexAIR did set a new standard in safety for passenger and wheelchair transport! Not only because of its extreme userfriendliness, but also because of its ultra light construction. TriflexAIR is the lightest available fully integrated - wheelchair restraint system for minibuses in the world. Its ultra light aluminum construction is lighter than any other similar floor system. Thanks to this it will not only save lots on fuel consumption but also on CO2 emissions!

#### Less weight, less fuel consumption, less CO

Its ultra light aluminum construction is at least 200 kg. lighter than other wheelchair minibuses. According to a study by the Delft University of Technology this reduction of 200 kg. easily saves € 2.300,-\* on fuel consumption and 5.080 kg reduction of CO2!