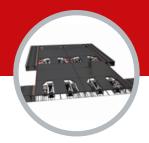

## Improved weight, universality & compatibility

TriflexAIR 2.0 makes it possible to quickly and easily convert any standard vehicle into a multifunctional Wheelchair Accessible Minibus. TriflexAIR 2.0 has a fully integrated wheelchair restraint system designed for minibuses. Now we introduce a renewed model TriflexAIR 2.0 for flexible building. It is up to 35% lighter than the original and contains compact modular elements for easy shipping and stocking. TriflexAIR 2.0 is now fully compatible with all existing minibuses and can be converted to all seat layout configurations.

### **Ultralight** system

TriflexAIR did set a new standard in safety for passenger and wheelchair transport! Not only because of its extreme userfriendliness, but also because of its ultra light construction. TriflexAIR is the lightest available fully integrated - wheelchair restraint system for minibuses in the world. Its ultra light aluminum construction is lighter than any other similar floor system. Thanks to this it will not only save lots on fuel consumption but also on CO2 emissions!

#### **Minimum** effort

With TriflexAIR, securing and releasing wheelchairs is a simple task for everyone that requires no physical exertion. The wheelchair locking system is fully incorporated into the floor and is completely self tensioning. While driving, the wheelchair stand even more firmly. A simple movement of the main release is sufficient to unlock the four retractor belts at the same time.

#### **Maximum** safety

With space up to 6 wheelchairs or 8 seats, a large variety of seating and wheelchair configurations are available to meet specific needs. All layouts are fully tested to low volume type approval or European Type Approval. The fully integrated 4-point wheelchair passenger securement system guarantees safeness at all times. Each component is designed, engineered and fully tested to work as one cohesive system.

#### Fully integrated

TriflexAIR is a complete and user-friendly wheelchair restraint system for minibuses that provides safe, completely equivalent and comfortable transport for all passengers, regardless of their physical limitations. With TriflexAIR, securing & releasing wheelchairs is a simple task for everyone, requiring no physical exertion.