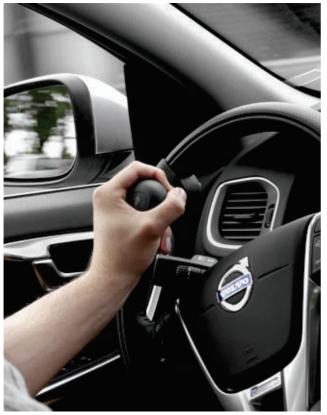

# Steering devices

One-hand grip for steering wheels.

#### Adapter for steering device

Needed for mounting any of our steering devices on your steering wheel.

102145 Adapter for steering device

The steering knob, the wheel spinner and the steering device are all the same product. A grip that lets you control your vehicle's steering wheel with just one hand. Available in a wide range of models and colours to suit your individual preferences.