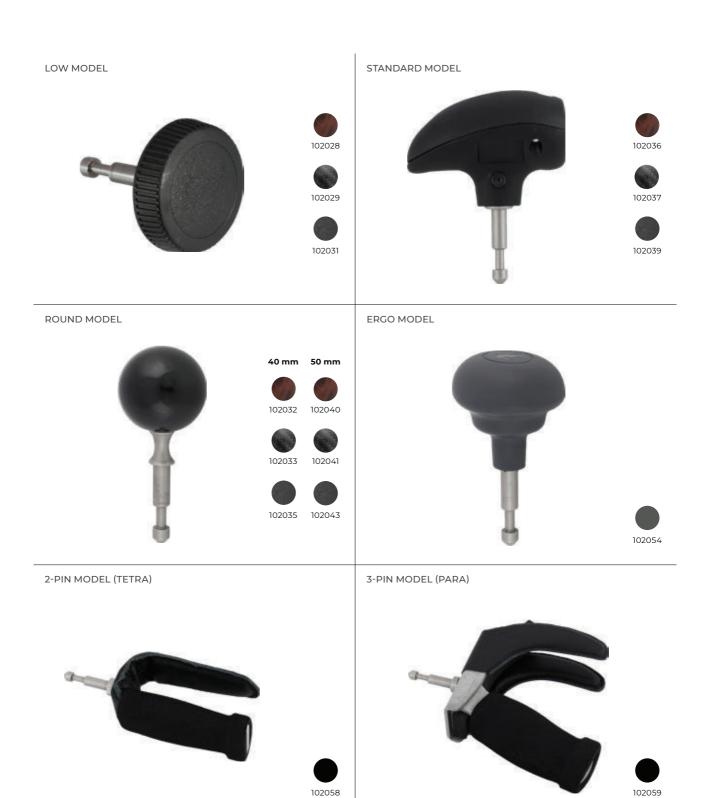

#### Low model

The low design allows for the fingers to be in constant reach of the turn signals, cruise control and so forth. Available in 3 colour choices.

#### Standard model

The same handle as the Carospeed Menox hand control, for individuals seeking a uniform look and feel with their hand control. Available in 3 colour choices.

#### Round model

The round knob is available in two dimensions; 40 mm and 50 mm. Available in 3 colour choices.

#### **Model Ergo**

Oval shaped ergonomic design in a soft touch material.

### 2- and 3-pin model

A 2-pin or a 3-pin steering device for individuals with impaired hand function. Can easily be reshaped to fit the hand.

To guarantee your safety BraunAbility products are designed and tested according to current directives and standards.

## Steering devices

Dimensions and models

Requires an adapter (102145) for mounting on steering wheel.