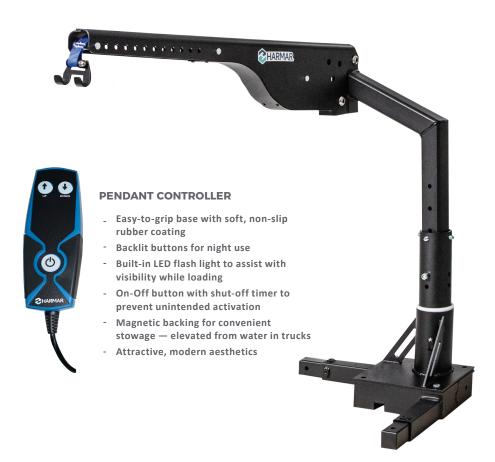

## **FEATURES & BENEFITS**

- Adjustable arm height
- Manual rotation
- Weather-resistant hand control
- Passenger side standard; driver side available
- Offset post allows the mobility device to be safely unloaded on the side of the vehicle