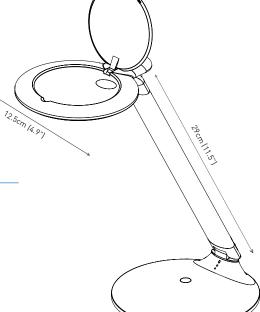

# Halo Go

## RECHARGEABLE MAGNIFIER

Up to 8 hours of consistent & continuous brightness









LIGHT QUALITY ERGONOMICS

DESIGN



Fact Sheet

LED 6,000 K daylight

4,000 Lux at 15cm (6")

2 brightness levels

daylightcompany.com

# Halo Go

## MAGNIFIER

## FEATURES

- USB-Rechargeable battery
- Up to 8 hours of consistent & continuous brightness
- 4 hours on full brightness
- Battery level indicator
- 5 dioptres (2.25X) with 12 dioptres (4.0X) inset lens
- 9 cm (3.5") diameter lens
- Folds flat



15cm (5.9")

D25201

## SPECIFICATIONS

### Product information

Weight Colour Cable length

#### 0.78kg (1.7lb) white / silver 2 m (78.7")

### Light output

Light source Lumens Lux at 15cm (6") steps 1-2 Colour temperature CRI Energy consumption LED 330 lm 4,000-2,000 6,000°K 80+ 5W

### **Packaging information**

Height33 cm (13")Width15 cm (6")Depth15 cm (6")Packed weight0.98kg (2.16lb)Products per master carton8



0800 055 77 11 | info.uk@daylightcompany.com | 🖪 🖸 🗹 🗅