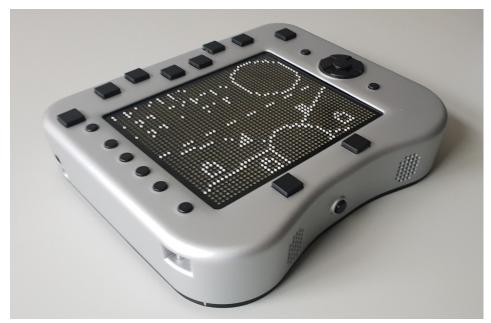

Tactile area 120 x 97 mm 10 point multitouch Windows 10 Mini-PC Bluetooth and wireless

# Tactile2D

### Touch pictures, graphic and Braille

This new small device was designed for independent work with a Windows 10 PC inside.

Works with your well-known applications and screenreaders like JAWS or NVDA.

Feel the graphics, Braille and pictures and edit them with the touch-sensitive surface.

### FEATURES

- Tactile area: 120 x 97 mm
- Pin resolution: 1872 dots (48 x 39)
- Dot spacing: 2.5 mm (Braille Standard)
- Braille resolution: 8 lines by 16 characters
- Dot stroke: 0.7 mm
- Tactile force: > 30 cN
- 10 point multitouch
- 8 Braille keys
- Additional keys for zooming and panning
- Cursor-cross keys with select option
- Windows 10 Mini PC inside
- Connect with external keyboards and devices
- HDMI port
- Interfaces: Bluetooth, WiFi, USB
- Stereo speakers inside
- Headphones connectable
- Power supply: 3.7 V Lithium-Ion (6800 mA)