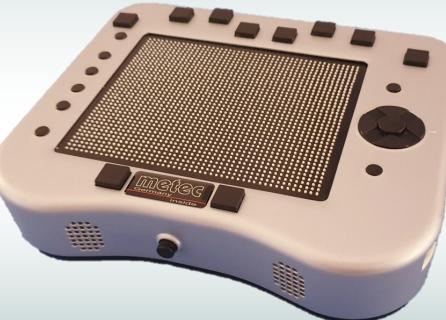

Tactile area 120 x 97 mm 10 point multitouch Windows 10 Mini-PC Bluetooth and wireless

# Tactile2D

### Touch pictures, graphic and Braille

This new small device was designed for independent work with a Windows 10 PC inside.

Works with your well-known applications and screenreaders like JAWS or NVDA.

Feel the graphics, Braille and pictures and edit them with the touch-sensitive surface.

### FEATURES

- Tactile area: 120 x 97 mm
- Pin resolution: 1872 dots (48 x 39)
- Dot spacing: 2.5 mm (Braille Standard)
- Braille resolution: 8 lines by 16 characters
- Dot stroke: 0.7 mm
- Tactile force: > 30 cN
- 10 point multitouch
- 8 Braille keys
- Additional keys for zooming and panning
- Cursor-cross keys with select option
- Windows 10 Mini PC inside
- Connect with external keyboards and devices
- HDMI port
- Interfaces: Bluetooth, WiFi, USB
- Stereo speakers inside
- Headphones connectable
- Power supply: 3.7 V Lithium-Ion (6800 mA)