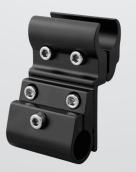

## **Mounting Clamp**

The Tri-Lock<sup>™</sup> Modular Mounting Clamp is an essential component for mounting the Tri-Lock<sup>™</sup> Rotating Shaft to the power chair. Both styles are height adjustable and can be installed on either the left or right armrest.

**PC010 Rail Mount** Fits Permobil Unitrack and Pride T-slotted armrests

**PC011 Tube Mount** Fits Invacare Ø22 mm, 7/8" round-tube armrests