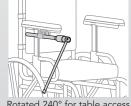

## **Tri-Lock Rotating Shaft Positions**

Horizontal driving position (0°)

Rotated 240° for table access

Mount the Tri-Lock vertically to put the Midline Arm over the shoulder for chin and mouth-controlled systems.