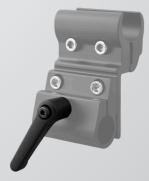

# **Optional Quick-Release Lever**

The optional Quick-Release Lever attaches to the Mounting Clamp to allow easy adjustment and removal of the Tri-Lock<sup>™</sup> Rotating Shaft.

FA171 Quick-Release Lever For easy adjustment and removal of the Tri-Lock<sup>™</sup> Rotating Shaft