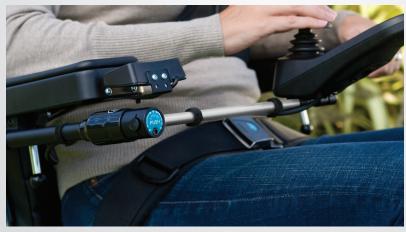

#### **Tri-Lock Rotating Shaft**

Holds Midline Arm, allowing it to rotate smoothly between three locking positions. Hidden flip switch toggles between independent and caregiverassisted operation. Compact, highstrength design reduces wiggle.

#### Midline Arm

Available in three shapes to meet different user needs. L-Shaped Arm (pictured) allows height adjustment and fore-aft rotation. Scratch and corrosion-resistant stainless steel supports up to 13.6 kg (30 lbs) and can be cut to fit.

#### **Mounting Adapters**

Mount almost any joystick controller to the Midline Arm with choice of models. (PC046 for MK5, MPJ, & Q-Logic controllers shown.)

Mount the Tri-Lock Rotating Shaft horizontally to place hand-controlled joysticks in front of the body at midline or anywhere along the shaft to meet individual needs.