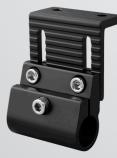

## **Mounting Clamp**

Height-adjustable clamp attaches Tri-Lock system to chair. Rail Mount (shown) and Tube Mount styles available.

## **Mounting Clamp**

The Tri-Lock<sup>™</sup> Modular Mounting Clamp is an essential component for mounting the Tri-Lock<sup>™</sup> Rotating Shaft to the power chair. Both styles are height adjustable and can be installed on either the left or right armrest.