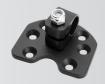

## **Mounting Clamp**

Height-adjustable clamp attaches Tri-Lock system to chair. Rail Mount (shown) and Tube Mount styles available.

## **Mounting Clamp**

The Tri-Lock<sup>™</sup> Modular Mounting Clamp is an essential component for mounting the Tri-Lock<sup>™</sup> Rotating Shaft to the power chair. Both styles are height adjustable and can be installed on either the left or right armrest.

**PC010 Rail Mount** Fits Permobil Unitrack and Pride T-slotted armrests

**PC011 Tube Mount** Fits Invacare Ø22 mm, 7/8" round-tube armrests