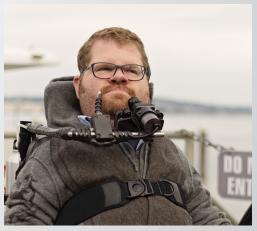

# **Tri-Lock<sup>™</sup> Midline Mounting System**

Increase independence and function by bringing driving controls and other electronics closer to the user's zone of control with the Tri-Lock Midline Joysick Mounting System. Navigate power chairs with smooth precision while improving posture, core strength and endurance through a more natural, functional driving positon.