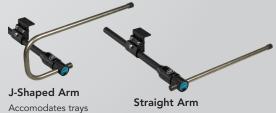

#### Midline Arm

Available in three shapes to meet different user needs. L-Shaped Arm (pictured) allows height adjustment and fore-aft rotation. Scratch and corrosion-resistant stainless steel supports up to 13.6 kg (30 lbs) and can be cut to fit.

# **Additional Midline Arm Shapes**

For less complex needs

206.405.4555 or 800.547.5716 | sales@bodypoint.com | bodypoint.com View our product video library: YouTube.com/BodypointInc © 2021 Bodypoint. All Rights Reserved. BMM342 2021.2