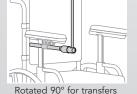

## **Tri-Lock Rotating Shaft Positions**

Horizontal driving position (0°)

Rotated 240° for table access

Mount the Tri-Lock vertically to put the Midline Arm over the shoulder for chin and mouth-controlled systems.