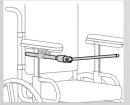

## **Tri-Lock Rotating Shaft Positions**

Horizontal driving position (0°)

Rotated 240° for table access

Mount the Tri-Lock vertically to put the Midline Arm over the shoulder for chin and mouth-controlled systems.