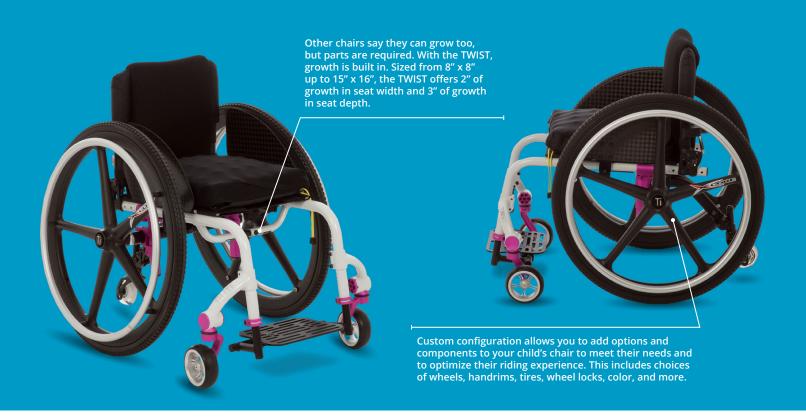

# **Specifications**

| Frame features     | Aluminum mono-tube rigid<br>Growable<br>Full adjustability           |
|--------------------|----------------------------------------------------------------------|
| Total chair width* | 19"                                                                  |
| Seat width         | 8" – 15" (2" of built-in Seat Width Adj.)                            |
| Seat depth         | 8" – 16" (3" of built-in Seat Depth Adj.)                            |
| Front seat height  | 13" – 20" (up to 2.25" of built-in front seat height adj.)           |
| Rear seat height   | 12" – 19.5" (up to 3.5" of built-in<br>rear seat height adj.)        |
| Front frame angle  | 70°, 80°, or 90°                                                     |
| Seat back type     | Folding seat back<br>Adj. height 8.5" – 21"<br>Adj. angle 80° – 101° |

<sup>\*</sup> Weights and widths based on 12" x 12" chair with  $0^{\circ}$  camber, minimum rear wheel spacing and all standard features. Rear wheels are not included in transport weights. For reference, a pair of standard 22" rear wheels weighs 7 lb.