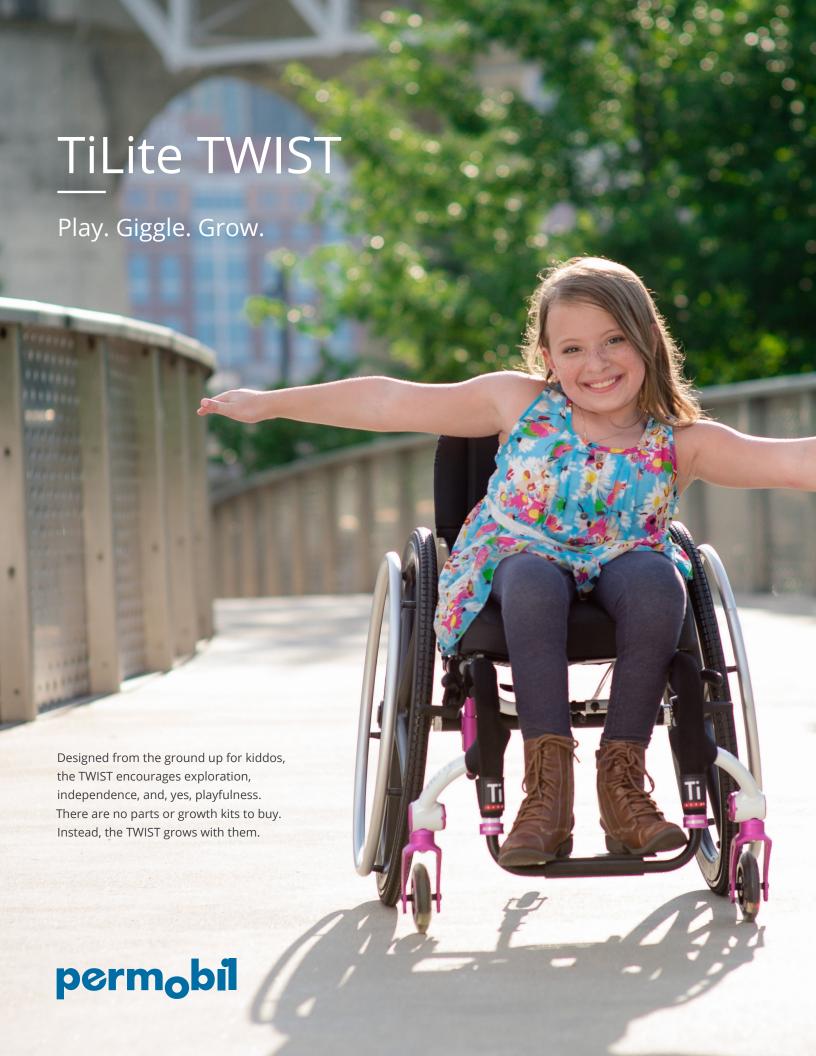

# **Specifications**

| Frame features     | Aluminum mono-tube rigid<br>Growable<br>Full adjustability           |
|--------------------|----------------------------------------------------------------------|
| Total chair width* | 19"                                                                  |
| Seat width         | 8" – 15" (2" of built-in Seat Width Adj.)                            |
| Seat depth         | 8" – 16" (3" of built-in Seat Depth Adj.)                            |
| Front seat height  | 13" – 20" (up to 2.25" of built-in front seat height adj.)           |
| Rear seat height   | 12" – 19.5" (up to 3.5" of built-in<br>rear seat height adj.)        |
| Front frame angle  | 70°, 80°, or 90°                                                     |
| Seat back type     |