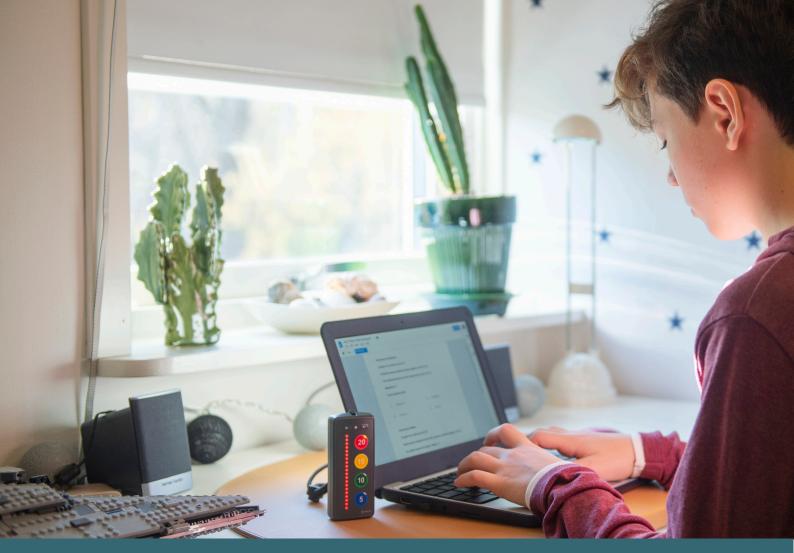

# **Sense of time**MEMO Timer

MEMO Timer gives a visual representation of time, making something which otherwise is invisible, visible! Time is an abstract concept so learning it can be difficult for many people, when someone says half an hour, what does that mean? How do we feel that half an hour has passed? MEMO Timer allows you to get a quick and easy visual track of the time, allowing it to become accessible.

### PORTABLE AND EASY TO USE

MEMO Timer is easy to use and understand. It gives a clear picture of the amount of time thanks to the clear LEDs that periodically disappear as time passes by, which gives a visual impression of how much time remains. With support from light, sound and vibration, you will be informed when the selected time has come to an end.

MEMO Timer is small and smooth enough to fit into a normal sized pocket and is comfortable to hold in your hand. It's robust and

MEMO Timer is available in four versions:

MEMO Timer 8 shows time in 2, 4, 6, 8 minutes. MEMO Timer 20 shows time in 5, 10, 15, 20 minutes. MEMO Timer 60 shows time in 15, 30, 45, 60 minutes. MEMO Timer 80 shows time in 20, 40, 60, 80 minutes.