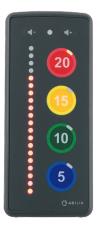

MEMO Timer displays the time as LED's that go out as the time passes, when the timer is finished the display LEDs will flash; this can be accompanied by an auditory signal or a tactile vibrate option.

MEMO Timer is small and smooth enough to fit into a normal sized pocket and is comfortable to hold in your hand. It's robust and

MEMO Timer is available in four versions:

MEMO Timer 8 shows time in 2, 4, 6, 8 minutes. MEMO Timer 20 shows time in 5, 10, 15, 20 minutes. MEMO Timer 60 shows time in 15, 30, 45, 60 minutes. MEMO Timer 80 shows time in 20, 40, 60, 80 minutes.