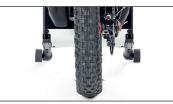

All-in-one LCD screen with gear selector. Horn and USB port.

New proprietary electronics and anti-slip function.

19" wheel with ultra-grip tyre and double-wall black aluminium rim.

Galfer 203 mm floating brake disc with anodized red accents. Parking brake and signal cut-off sensor.