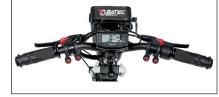

All-in-one LCD screen with gear selector. Horn and USB port.

New proprietary electronics and anti-slip function.

19" wheel with ultra-grip tyre and double-wall black aluminium rim.

Galfer 203 mm floating brake disc with anodized red accents. Parking brake and signal cut-off sensor.