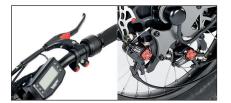

All-in-one LCD screen with gear selector. Horn and USB port.

New proprietary electronics and anti-slip function.

19" wheel with ultra-grip tyre and double-wall black aluminium rim.

Galfer 203 mm floating brake disc with anodized red accents. Parking brake and signal cut-off sensor.