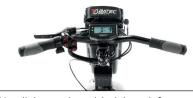

All-in-one LCD screen with gear selector. Horn and USB port.

New proprietary electronics and anti-slip function.

19" wheel with ultra-grip tyre and double-wall black aluminium rim.

Galfer 203 mm floating brake disc with anodized red accents. Parking brake and signal cut-off sensor.

2000 lumens dual frontlight. Position and high beam lights. Retro-inspired vellow lens.

Matte black aluminium handlebar with folding system for convenience.

Storage bag.

G&B handlebar option without levers for