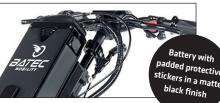

2000 lumens dual frontlight. Position and high beam lights. Retro-inspired vellow lens.

Matte black aluminium handlebar with folding system for convenience.

Storage bag.

G&B handlebar option without levers for