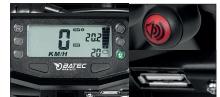

All-in-one LCD screen with gear selector. Horn and USB port.

New proprietary electronics and anti-slip function.

19" wheel with ultra-grip tyre and double-wall black aluminium rim.

Galfer 203 mm floating brake disc with anodized red accents. Parking brake and signal cut-off sensor.