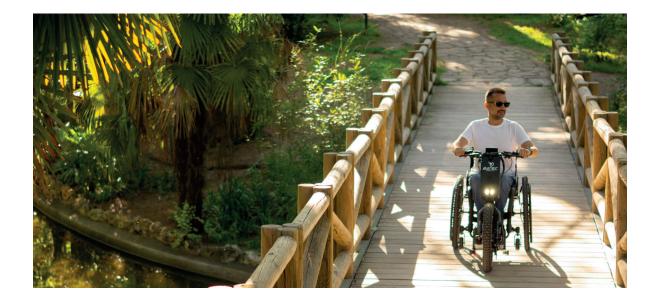

## The ultimate mobility tool

**Batec handbikes** are a comprehensive solution to your mobility problems:

- Go from reduced to augmented mobility; from needing help to being **independent** and **proactive**.
- Get a 2 in 1, without giving up your manual wheelchair.
- Overcome obstacles and drive over bumpy terrains.
- Attach our handbikes in just seconds and with no need for transfers.
- Also available for quadriplegics and hemiplegics.

## BATEC SCRAMBLER 2 Adventure is everywhere

## BATEC SCRAMBLER 2 Adventure is everywhere

More powerful and safer, the **BATEC SCRAMBLER 2** arrives with improvements that will delight **fans of speed and** off-road experiences. If you are looking for intense sensations, the SCRAMBLER 2 is the perfect option for you. With innovative proprietary electronics and an even more off-road look.