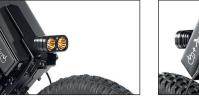

2000 lumens dual frontlight. Position and high beam lights. Retro-inspired vellow lens.

Matte black aluminium handlebar with folding system for convenience.

Storage bag.

G&B handlebar option without levers for