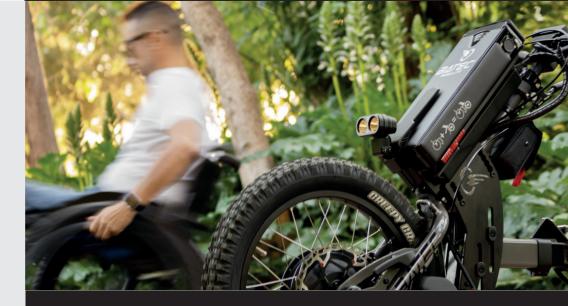

## BATEC SCRAMBLER 2 Adventure is everywhere

## BATEC SCRAMBLER 2 Adventure is everywhere

More powerful and safer, the **BATEC SCRAMBLER 2** arrives with improvements that will delight **fans of speed and** off-road experiences. If you are looking for intense sensations, the SCRAMBLER 2 is the perfect option for you. With innovative proprietary electronics and an even more off-road look.

All-in-one LCD screen with gear selector. Horn and USB port.

New proprietary electronics and anti-slip function.

19" wheel with ultra-grip tyre and double-wall black aluminium rim.

Galfer 203 mm floating brake disc with anodized red accents. Parking brake and signal cut-off sensor.

2000 lumens dual frontlight. Position and high beam lights. Retro-inspired vellow lens.

Matte black aluminium handlebar with folding system for convenience.

Storage bag.

G&B handlebar option without levers for

Battery life of 50 km with the 48V 678 Wh battery. Battery life of 22 km with the 36/48V - 280 Wh battery.

300 RPM 1440 W high-torque brushless motor with reverse gear. Maximum speed

Handlebar option with right or left Monolever brakes for hemiplegics.