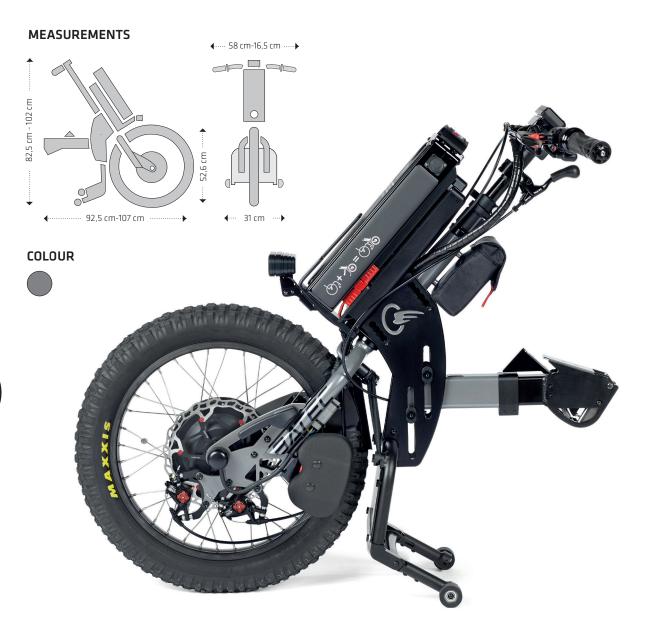

All-in-one LCD screen with gear selector. Horn and USB port.

New proprietary electronics and anti-slip function.

19" wheel with ultra-grip tyre and double-wall black aluminium rim.

Galfer 203 mm floating brake disc with anodized red accents. Parking brake and signal cut-off sensor.

2000 lumens dual frontlight. Position and high beam lights. Retro-inspired vellow lens.

Matte black aluminium handlebar with folding system for convenience.

Storage bag.

G&B handlebar option without levers for

30 km/h.

quadriplegics \* Autonomy calculated under the following conditions: 75 - kg user, ultra-light wheelchair, flat terrain, no wind and steady speed of 15 km/h. May vary +- 20% depending on the battery. Number/version: MM-009/2.0

Battery life of 50 km with the 48V 678 Wh battery. Battery life of 22 km with the 36/48V - 280 Wh battery.

300 RPM 1440 W high-torque brushless motor with reverse gear. Maximum speed

Handlebar option with right or left Monolever brakes for hemiplegics.