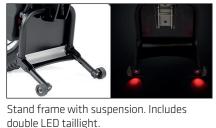

All-in-one LCD screen with gear selector. Horn and USB port.

New proprietary electronics and anti-slip function.

19" wheel with ultra-grip tyre and double-wall black aluminium rim.

Galfer 203 mm floating brake disc with anodized red accents. Parking brake and signal cut-off sensor.