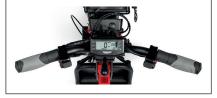

All-in-one LCD screen with gear selector. Horn and USB port.

New proprietary electronics and anti-slip function.

19" wheel with ultra-grip tyre and double-wall black aluminium rim.

Galfer 203 mm floating brake disc with anodized red accents. Parking brake and signal cut-off sensor.

2000 lumens dual frontlight. Position and high beam lights. Retro-inspired vellow lens.

Matte black aluminium handlebar with folding system for convenience.

Storage bag.

G&B handlebar option without levers for