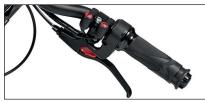

All-in-one LCD screen with gear selector. Horn and USB port.

19" wheel, ultra-grip tyre and double-wall black aluminium rim.

Stand frame with suspension.

Avid BB7 mechanical brakes, aluminium brake levers with parking brake.