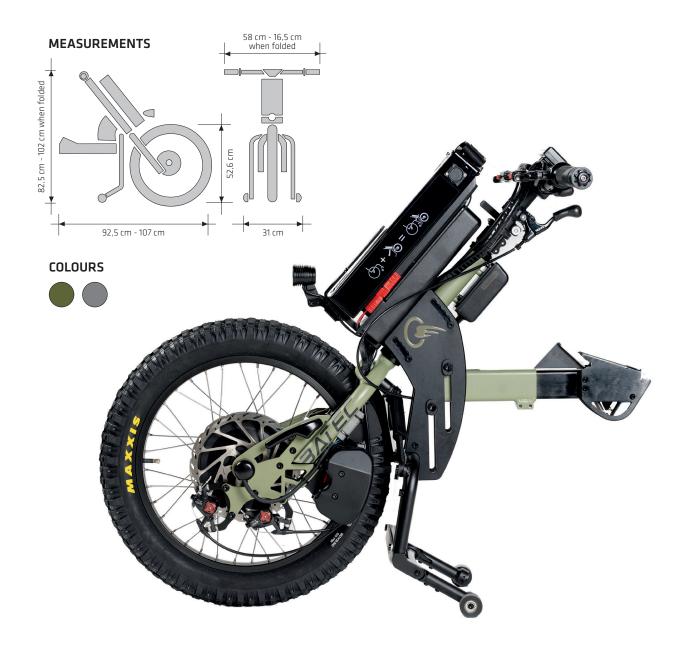

## BATEC SCRAMBLER, break through your limits

Our most **powerful**, off-road handbike. For motorbikelovers looking for intense driving sensations. With the latest **Batec Mobility** technology, an ultra-wide **19" wheel**, stand frame with suspension and top speed of **25 km/h**.