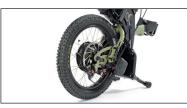

300 RPM 1200 W high-torque brushless motor with reverse gear. Maximum speed 25 km/h.

1400-lumen dual front light with position light. Dual LED tail lights on the stand

Battery life of 22 km\* with a 36/48 V -280 Wh battery. Battery life of 50 km\* with a 48 V - 678 Wh 4A charger.