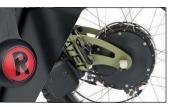

300 RPM 1200 W high-torque brushless motor with reverse gear. Maximum speed 25 km/h.

1400-lumen dual front light with position light. Dual LED tail lights on the stand

Battery life of 22 km\* with a 36/48 V -280 Wh battery. Battery life of 50 km\* with a 48 V - 678 Wh 4A charger.