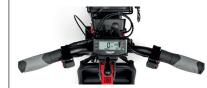

All-in-one LCD screen with gear selector. Horn and USB port.

19" wheel, ultra-grip tyre and double-wall black aluminium rim.

Stand frame with suspension.

Avid BB7 mechanical brakes, aluminium brake levers with parking brake.