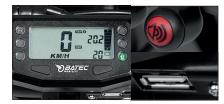

All-in-one LCD screen with gear selector. Horn and USB port.

19" wheel, ultra-grip tyre and double-wall black aluminium rim.

Stand frame with suspension.

Avid BB7 mechanical brakes, aluminium brake levers with parking brake.