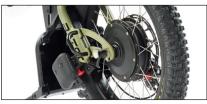

300 RPM 1200 W high-torque brushless motor with reverse gear. Maximum speed 25 km/h.

1400-lumen dual front light with position light. Dual LED tail lights on the stand

Battery life of 22 km\* with a 36/48 V -280 Wh battery. Battery life of 50 km\* with a 48 V - 678 Wh 4A charger.