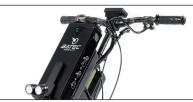

300 RPM 1200 W high-torque brushless motor with reverse gear. Maximum speed 25 km/h.

1400-lumen dual front light with position light. Dual LED tail lights on the stand

Battery life of 22 km\* with a 36/48 V -280 Wh battery. Battery life of 50 km\* with a 48 V - 678 Wh 4A charger.