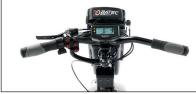

All-in-one LCD screen with gear selector. Horn and USB port.

19" wheel, ultra-grip tyre and double-wall black aluminium rim.

Stand frame with suspension.

Avid BB7 mechanical brakes, aluminium brake levers with parking brake.