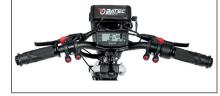

All-in-one LCD screen with gear selector. Horn and USB port.

19" wheel, ultra-grip tyre and double-wall black aluminium rim.

Stand frame with suspension.

Avid BB7 mechanical brakes, aluminium brake levers with parking brake.