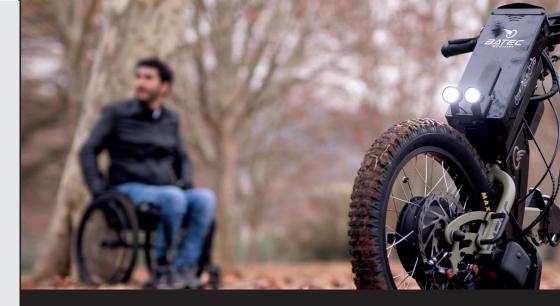

## The ultimate mobility tool

**Batec handbikes** are a comprehensive solution to your mobility problems:

- Go from reduced to augmented mobility; from needing help to being **independent** and **proactive**.
- Get a 2 in 1, without giving up your manual wheelchair.
- Overcome obstacles and drive over bumpy terrains.
- Attach our handbikes in just seconds and with no need for transfers.
- Also available for quadriplegics and hemiplegics.

## BATEC SCRAMBLER, break through your limits

Our most **powerful**, off-road handbike. For motorbikelovers looking for intense driving sensations. With the latest **Batec Mobility** technology, an ultra-wide **19" wheel**, stand frame with suspension and top speed of **25 km/h**.