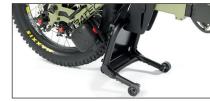

frame

Removable right dropout for easy inner tube or tyre change.

Matte black aluminium handlebar with folding system for convenience.

G&B handlebar option without levers for

Removable QR weights

quadriplegics