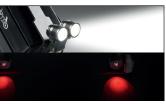

300 RPM 1200 W high-torque brushless motor with reverse gear. Maximum speed 25 km/h.

1400-lumen dual front light with position light. Dual LED tail lights on the stand

Battery life of 22 km\* with a 36/48 V -280 Wh battery. Battery life of 50 km\* with a 48 V - 678 Wh 4A charger.