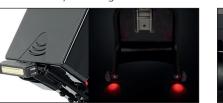

100-lumen front light with running lamp/ high beams. Dual LED tail light on the stand frame.

Matte black aluminium handlebar.

Horn and USB port.

Removable right dropout to change inner tube and/or tyre easily.