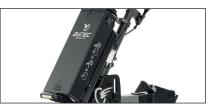

28-km autonomy with 36 V – 280 Wh battery. 52-km autonomy with 36 V – 522 Wh battery. 4A charger.

All-in-one LCD screen with speed selector.

Avid BB5 mechanical brakes. Avid G2 140 mm rotor disc. Parking brake.