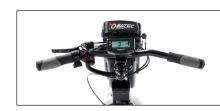

28-km autonomy with 36 V – 280 Wh battery. 52-km autonomy with 36 V – 522 Wh battery. 4A charger.

All-in-one LCD screen with speed selector.

Avid BB5 mechanical brakes. Avid G2 140 mm rotor disc. Parking brake.

100-lumen front light with running lamp/ high beams. Dual LED tail light on the stand frame.

Matte black aluminium handlebar.

Horn and USB port.

Removable right dropout to change inner tube and/or tyre easily.