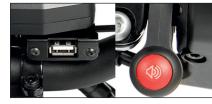

100-lumen front light with running lamp/ high beams. Dual LED tail light on the stand frame.

Matte black aluminium handlebar.

Horn and USB port.

Removable right dropout to change inner tube and/or tyre easily.