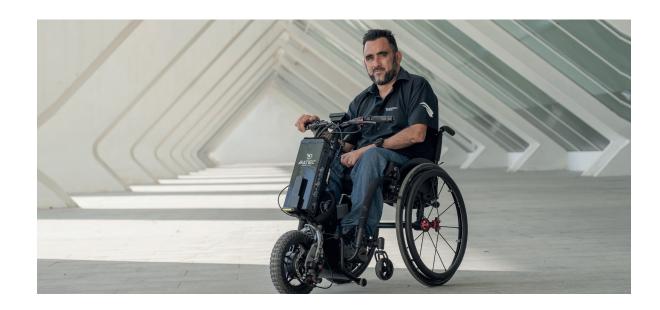

## The ultimate mobility tool

**Batec handbikes** are a comprehensive solution to your mobility problems:

- ✓ Go from reduced to **augmented mobility**; from needing help to being **independent** and **proactive**.
- ✓ Get a **2 in 1**, without giving up your manual wheelchair.
- Overcome obstacles and drive over bumpy terrains.
- Attach our handbikes in just seconds and with no need for transfers.
- ✓ Also available for quadriplegics and hemiplegics.