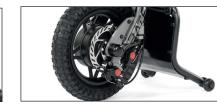

Folding system for transport. Frame adjustable in 3 directions, to fit any user.

12" wheel with 12" x 2.40" ultra-grip tyre and black cast-aluminium rim.

Brushless motor, 350 W nominal, 600 W maximum. Top speed of 20 km/h.

100-lumen front light with running lamp/ high beams. Dual LED tail light on the stand frame.

Matte black aluminium handlebar.

Horn and USB port.

Removable right dropout to change inner tube and/or tyre easily.