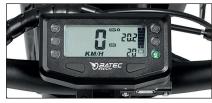

28-km autonomy with 36 V – 280 Wh battery. 52-km autonomy with 36 V – 522 Wh battery. 4A charger.

All-in-one LCD screen with speed selector.

Avid BB5 mechanical brakes. Avid G2 140 mm rotor disc. Parking brake.