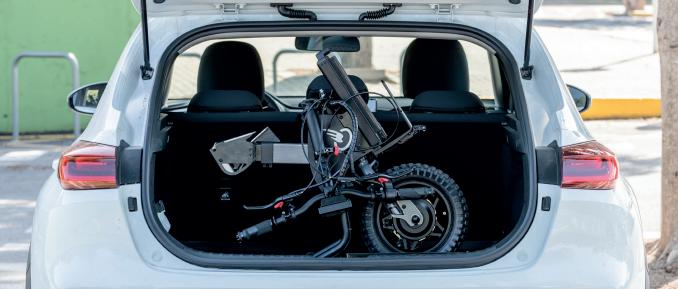

## The minimum expression of Batec, the maximum expression of you

The **BATEC MINI 2** is compact, practical and versatile. Its simple **folding system** makes it easy to carry or put away in small spaces. And all without sacrificing the quality you've come to expect from a **Batec**.

## (with battery +6.8 cm) - 32 cm

4······· 36,9 cm···· ▶

**FOLDED IN** 

FOLDED OUT

57 cm

<sup>\*</sup> Autonomy calculated under the following conditions: 75 - kg user, ultra-light wheelchair, flat terrain, no wind and steady speed of 15 km/h. May vary +- 20% depending on the battery. | \*\*Handlebar for hemiplegics can be mounted on the left or right. | Number/version: MM-014/1.0.