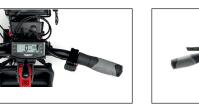

Optional G&B handlebar without levers for quadriplegics.

Monolever brake and accelerator handlebar for hemiplegics.