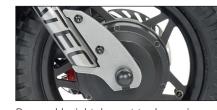

100-lumen front light with running lamp/ high beams. Dual LED tail light on the stand frame.

Matte black aluminium handlebar.

Horn and USB port.

Removable right dropout to change inner tube and/or tyre easily.