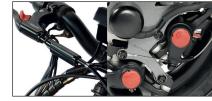

28-km autonomy with 36 V – 280 Wh battery. 52-km autonomy with 36 V – 522 Wh battery. 4A charger.

All-in-one LCD screen with speed selector.

Avid BB5 mechanical brakes. Avid G2 140 mm rotor disc. Parking brake.

Optional G&B handlebar without levers for quadriplegics.

Monolever brake and accelerator handlebar for hemiplegics.