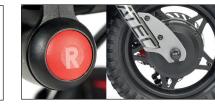

28-km autonomy with 36 V – 280 Wh battery. 52-km autonomy with 36 V – 522 Wh battery. 4A charger.

All-in-one LCD screen with speed selector.

Avid BB5 mechanical brakes. Avid G2 140 mm rotor disc. Parking brake.

Optional G&B handlebar without levers for quadriplegics.

Monolever brake and accelerator handlebar for hemiplegics.