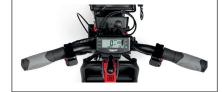

All-in-one LCD screen with gear selector.

18" Wheel, ultra-grip tyre and aluminium double-wall rim.

Avid BB5 mechanical brakes, aluminium levers and parking brake.

700-lumen front light with position lights / high bearn options. Dual LED tall light son the stand frame.

Autonomy of 22 km \* with a 36v – 280 Wh battery. Autonomy of 40 km \* with a 36v -522 Wh battery. 4A Charger.

tube or tyre change.

Matte black aluminium handlebar with folding system for convenience.

G&B handlebar option without levers for