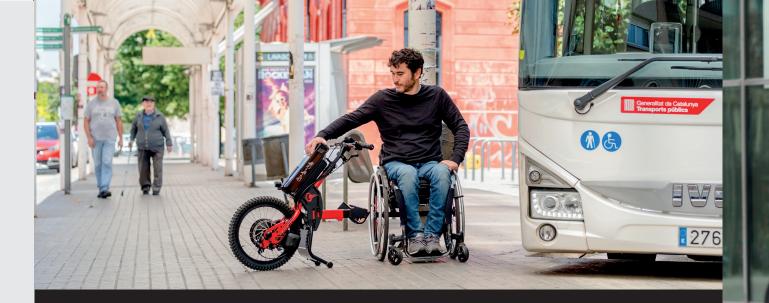

# The ultimate mobility tool

Batec handbikes are a comprehensive solution to your mobility problems:

- ✓ Go from reduced to **augmented mobility**; from needing help to being independent and proactive.
- Get a 2 in 1, without giving up your manual wheelchair.
- Overcome obstacles and drive over bumpy terrains.
- Attach our handbikes in just seconds and with no need for transfers.
- Also available for quadriplegics and hemiplegics.

Request a quote or a demonstration without any commitment!

You CAN get used to being in a wheelchair But not to giving up on www.batec-mobility.com