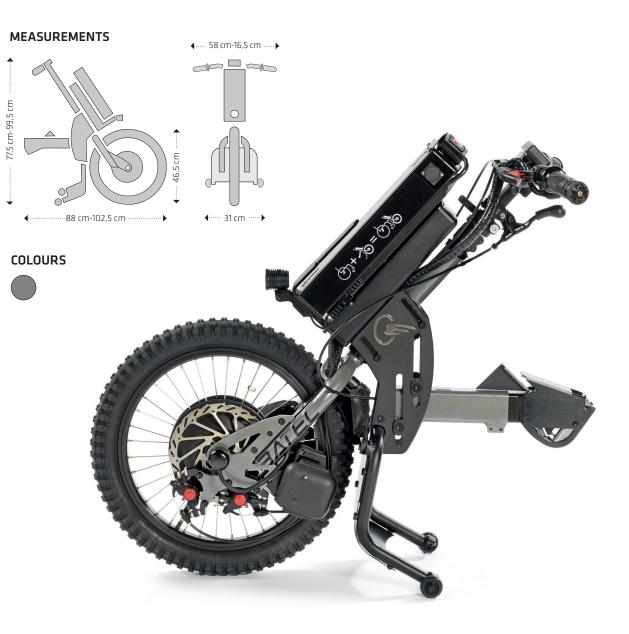

## BATEC ELECTRIC 2, the perfect balance

The **BATEC ELECTRIC** is the latest in our saga of handbikes. It features the latest **Batec Mobility** technology and an **18'' Wheel** designed exclusively for this model, which means you can use it both in **urban** and **off-road settings**.

All-in-one LCD screen with gear selector.

18" Wheel, ultra-grip tyre and aluminium double-wall rim.

Avid BB5 mechanical brakes, aluminium levers and parking brake.

700-lumen front light with position lights / high bearn options. Dual LED tall light son the stand frame.

Autonomy of 22 km \* with a 36v – 280 Wh battery. Autonomy of 40 km \* with a 36v -522 Wh battery. 4A Charger.

tube or tyre change.

Matte black aluminium handlebar with folding system for convenience.

G&B handlebar option without levers for

Removable QR weights.

quadriplegics \* Autonomy calculated under the following conditions: 75 - kg user, ultra-light wheelchair, flat terrain, no wind and steady speed of 15 km/h. May vary +- 20% depending on the battery. Number/version: MM-008-4.0

25 Km/h.

250 RPM 900W high torque brushless motor with reverse gear. Maximum speed

Horn and USB port.

Handlebar option with right or left Monolever brakes for hemiplegics.