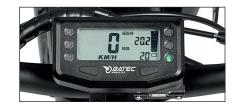

All-in-one LCD screen with gear selector.

18" Wheel, ultra-grip tyre and aluminium double-wall rim.

Avid BB5 mechanical brakes, aluminium levers and parking brake.

700-lumen front light with position lights / high bearn options. Dual LED tall light son the stand frame.