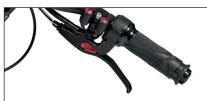

All-in-one LCD screen with gear selector.

18" Wheel, ultra-grip tyre and aluminium double-wall rim.

Avid BB5 mechanical brakes, aluminium levers and parking brake.

700-lumen front light with position lights / high bearn options. Dual LED tall light son the stand frame.

25 Km/h.

250 RPM 900W high torque brushless motor with reverse gear. Maximum speed

Horn and USB port.

Handlebar option with right or left Monolever brakes for hemiplegics.