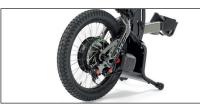

All-in-one LCD screen with gear selector.

18" Wheel, ultra-grip tyre and aluminium double-wall rim.

Avid BB5 mechanical brakes, aluminium levers and parking brake.

700-lumen front light with position lights / high bearn options. Dual LED tall light son the stand frame.

25 Km/h.

250 RPM 900W high torque brushless motor with reverse gear. Maximum speed

Horn and USB port.

Handlebar option with right or left Monolever brakes for hemiplegics.