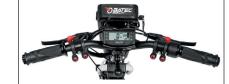

All-in-one LCD screen with gear selector.

18" Wheel, ultra-grip tyre and aluminium double-wall rim.

Avid BB5 mechanical brakes, aluminium levers and parking brake.

700-lumen front light with position lights / high bearn options. Dual LED tall light son the stand frame.

Autonomy of 22 km \* with a 36v – 280 Wh battery. Autonomy of 40 km \* with a 36v -522 Wh battery. 4A Charger.

tube or tyre change.

Matte black aluminium handlebar with folding system for convenience.

G&B handlebar option without levers for