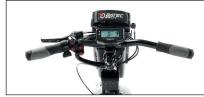

All-in-one LCD screen with gear selector.

18" Wheel, ultra-grip tyre and aluminium double-wall rim.

Avid BB5 mechanical brakes, aluminium levers and parking brake.

700-lumen front light with position lights / high bearn options. Dual LED tall light son the stand frame.

25 Km/h.

250 RPM 900W high torque brushless motor with reverse gear. Maximum speed

Horn and USB port.

Handlebar option with right or left Monolever brakes for hemiplegics.