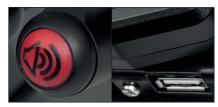

25 Km/h.

250 RPM 900W high torque brushless motor with reverse gear. Maximum speed

Horn and USB port.

Handlebar option with right or left Monolever brakes for hemiplegics.