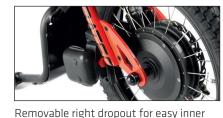

Autonomy of 22 km \* with a 36v – 280 Wh battery. Autonomy of 40 km \* with a 36v -522 Wh battery. 4A Charger.

tube or tyre change.

Matte black aluminium handlebar with folding system for convenience.

G&B handlebar option without levers for