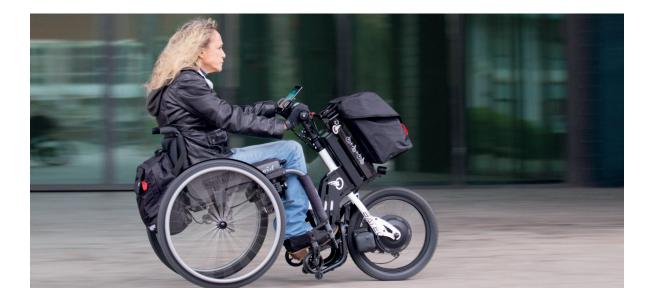

### BATEC ELECTRIC 2 The perfect balance

## BATEC ELECTRIC 2, the perfect balance

The **BATEC ELECTRIC** is the latest in our saga of handbikes. It features the latest **Batec Mobility** technology and an **18'' Wheel** designed exclusively for this model, which means you can use it both in **urban** and **off-road settings**.