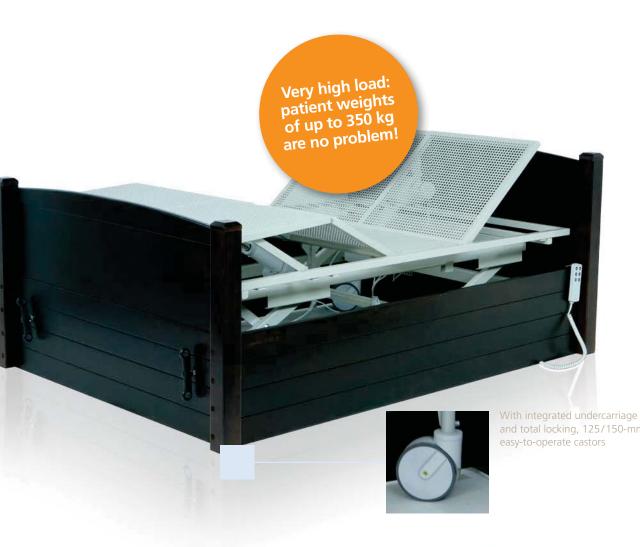

## Care bed Si

## 150/350 kg

Get to know our "Si" nursing bed with integrated undercarriage. The invisible undercarriage with its total locking function allows the bed to be moved around the room, offering flexibility in room use and when cleaning.

- load from 150 kg to 350 kg
- bed height 40 80 cm
- electrically adjustable slatted bed base
- integrated undercarriage (not visible)
- free choice of wood shade
- optional: foot cut-out / patient lifter can slide underneath
- optional: fall protection (can also be fitted later) with slot-in or convenient drop-down cot sides

## **Bed sizes**

| Single bed   |
|--------------|
| 90 x 200 cm  |
| 100 x 200 cm |
| 120 x 200 cm |
| 140 x 200 cm |

Bed also available in 210-cm and 220-cm length as well as in custom sizes.

Configuration also available with slot-in cot sides.