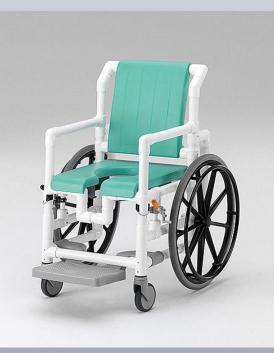

## DR 100 PPG

Shower-Wheelchair

## Price ex works Sargenroth:

| Net list price [EUR]:         | 1.662,00 |
|-------------------------------|----------|
|                               |          |
| Technical data [mm/kg]:       |          |
| Height:                       | 1005     |
| Width:                        | 725      |
| Depth:                        | 800      |
| Weight:                       | 26       |
| Seat height:                  | 565      |
| Seat width:                   | 440      |
| Seat depth:                   | 450      |
| Clearance under seat:         | 460      |
| Lower leg length:             | 400      |
| Width without handrail:       | 675      |
| Weight capacity:              | 150      |
| Subject to technical changes! |          |
|                               |          |

## Features:

- Suitable for self-drivers
- 24" wheels
- Puncture-proof tires
- Swing-out armrest on both sides
- Slide-out footrest
- Soft seat with toilet and hygiene opening made of PUR-foam
- Soft backrest made of PUR-foam, removable for easy cleaning and access
- 2 wheel locks
- 2 single-wheel swivel casters (plastic/stainless steel) at the front, Ø 125 mm
- Rolls over toilet
- Frame made of RCN proprietary high impact plastic
- UV-resistant and compatible with most disinfectants
- Supports up to 150 kg
- Guaranteed NO RUST
- 3 year warranty
- 5 year warranty on frame