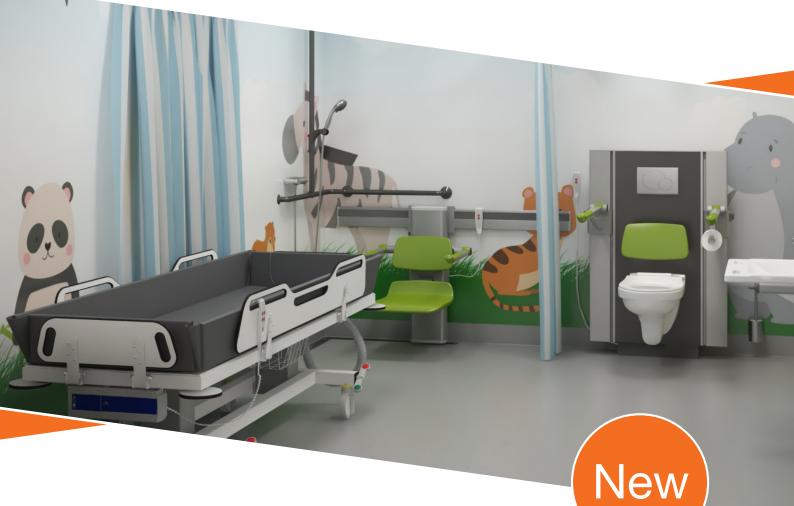

# Safety, comfort and dignity - For a better showering and changing experience

For people in need of assisted personal care, a mobile shower and change table will often be necessary. The new Pressalit shower change trolley provides a mobile, flexible, safe and hygienic solution where safety, comfort and dignity is in focus.

With its many features and functional design, the mobile shower change trolley helps create a flexible workspace for the carer and a calming experience for the user.

Key features in the Pressalit mobile shower change trolley:

- · Central wheel locking system for increased safety
- · Easy to clean with hygienic and smooth surfaces
- · Flexible and height adjustable to meet different needs
- A solid and stable construction for safety and well-being
- · Easy access from all sides to optimise work environment

The ergonomically designed safety rails add to the user's sense of security and psychological well-being. The safety rails can be raised and lowered with just one hand enabling the carer to maintain physical contact with the person lying down. Also, the foldable safety rails provide access from all four sides of the table.