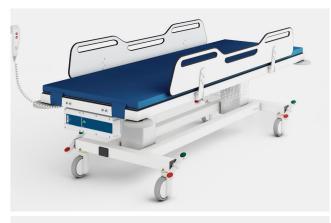

For more information or advice, please send us an email (pressalit@pressalit.com) or visit www.pressalit.com

**R9434721000** MSCT 1 Shower change trolley Size: 820 x 2190 mm

**R9434717000** MSCT 1 Shower change trolley Size: 820 x 1790 mm

R9432721000 MCT 2 Change trolley Size: 820 x 2190 mm

**R9432717000** MCT 2 Change trolley Size: 820 x 1790 mm