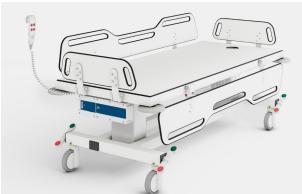

For more information or advice, please send us an email (pressalit@pressalit.com) or visit www.pressalit.com

**R9434721000** MSCT 1 Shower change trolley Size: 820 x 2190 mm

**R9434717000** MSCT 1 Shower change trolley Size: 820 x 1790 mm

R9432721000 MCT 2 Change trolley Size: 820 x 2190 mm

**R9432717000** MCT 2 Change trolley Size: 820 x 1790 mm