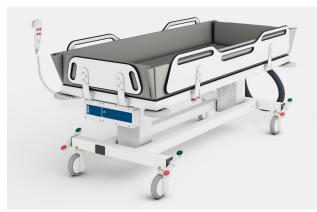

For more information or advice, please send us an email (pressalit@pressalit.com) or visit www.pressalit.com

**R9434721000** MSCT 1 Shower change trolley Size: 820 x 2190 mm

**R9434717000** MSCT 1 Shower change trolley Size: 820 x 1790 mm

R9432721000 MCT 2 Change trolley Size: 820 x 2190 mm

**R9432717000** MCT 2 Change trolley Size: 820 x 1790 mm