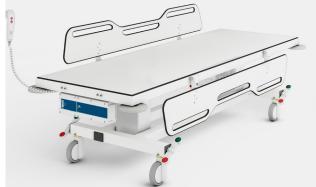

With its many features and functional design, the mobile shower change trolley helps create a flexible workspace for the carer and a calming experience for the user.

Key features in the Pressalit mobile shower change trolley:

- · Central wheel locking system for increased safety
- · Easy to clean with hygienic and smooth surfaces
- · Flexible and height adjustable to meet different needs
- A solid and stable construction for safety and well-being
- · Easy access from all sides to optimise work environment

The ergonomically designed safety rails add to the user's sense of security and psychological well-being. The safety rails can be raised and lowered with just one hand enabling the carer to maintain physical contact with the person lying down. Also, the foldable safety rails provide access from all four sides of the table.