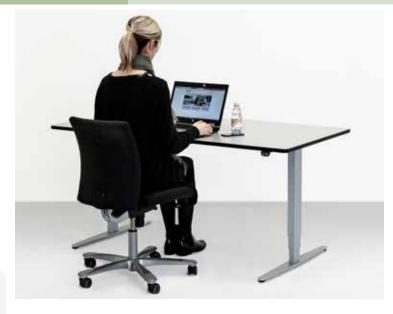

#### AN ELEGANT AND USER-FRIENDLY DESK

Varying your position at your desk several times a day is good for your health, and with the Ergo Desk Table you can instantly sit or stand as you choose.

You adjust the table height with a light pressure on the control switch and within seconds the table is set to the most appropriate height for you whether you sit or stand.

The Ergo Desk makes it uncomplicated to shift working positions throughout the day, and it will be easy for you to avoid sitting for extended periods.

The high quality and classic design of the Ergo Desk Tables make it fit to use in both offices and private homes.