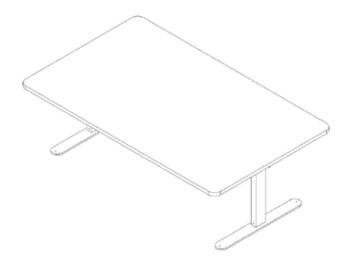

# ROPOX ERGO DESK TABLE

Max. load capacity: Height: Depth: Width: Frame colour: 130 kg 60-125 cm 80 or 90 cm 160, 180 or 200 cm Silver Grey

### **TECHNICAL INFORMATION**

| SIZE        | ITEM NO. |
|-------------|----------|
| 160 x 80 cm | 20-34200 |
| 180 x 90 cm | 20-34201 |
| 200 x 90 cm | 20-34202 |

All tables are height adjustable from 60-125 cm.