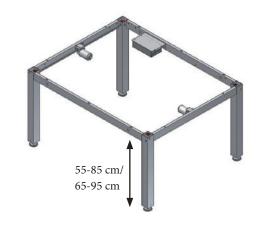

## 4SINGLE

Max. load: 150/250 kg evenly distributed Height: 55-85/65-95 cm Length: 60-300 cm Width: 60-200 cm Colour: RAL 7021

4SingleManual (height 55-85 cm) or (height 65-95 cm)

4SingleElectric (height 55-85 cm) or (height 65-95 cm) 4SingleElectric is also available with a battery solution