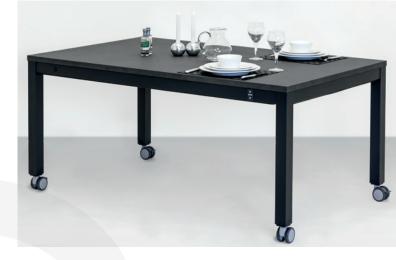

### YOUR TABLETOP WILL REACH NEW HEIGHTS

Manual or electric height-adjustable multi-functional frame for sitting as well as standing work.

Perfect for kitchens, for rooms with large space, family rooms, and dinning-rooms and for many various kitchen activities.

The table frame can designed according to individual requested sizes and for almost every kind of tabletops.

The 4Single table is ideal for the whole family: Large, small, young, elderly or wheelchair and many others.