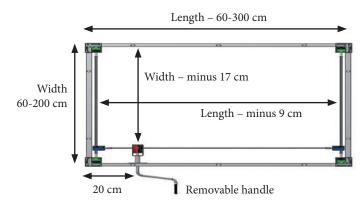

## 4SINGLE

Max. load: 150/250 kg evenly distributed Height: 55-85/65-95 cm Length: 60-300 cm Width: 60-200 cm Colour: RAL 7021

4SingleManual (height 55-85 cm) or (height 65-95 cm)

4SingleElectric (height 55-85 cm) or (height 65-95 cm) 4SingleElectric is also available with a battery solution

#### Tips:

- The frames are available in other colours.
- The frames are as standard 4 mm smaller than the tabletop size.
- We always recommend safety stops for the electrical frames.

ROPOX A/S · RINGSTEDGADE 221 · 4700 NÆSTVED, DENMARK PHONE: +45 5575 0500 · INFO@ROPOX.DK · WWW.ROPOX.COM