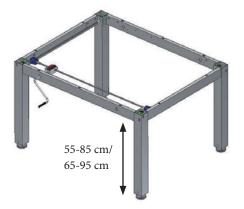

## 4SINGLE

Max. load: 150/250 kg evenly distributed Height: 55-85/65-95 cm Length: 60-300 cm Width: 60-200 cm Colour: RAL 7021

4SingleManual (height 55-85 cm) or (height 65-95 cm)

4SingleElectric (height 55-85 cm) or (height 65-95 cm) 4SingleElectric is also available with a battery solution