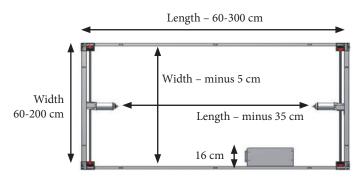

## 4SINGLE

Max. load: 150/250 kg evenly distributed Height: 55-85/65-95 cm Length: 60-300 cm Width: 60-200 cm Colour: RAL 7021

4SingleManual (height 55-85 cm) or (height 65-95 cm)

4SingleElectric (height 55-85 cm) or (height 65-95 cm) 4SingleElectric is also available with a battery solution

#### Tips:

- The frames are available in other colours.
- The frames are as standard 4 mm smaller than the tabletop size.
- We always recommend safety stops for the electrical frames.

ROPOX A/S · RINGSTEDGADE 221 · 4700 NÆSTVED, DENMARK PHONE: +45 5575 0500 · INFO@ROPOX.DK · WWW.ROPOX.COM