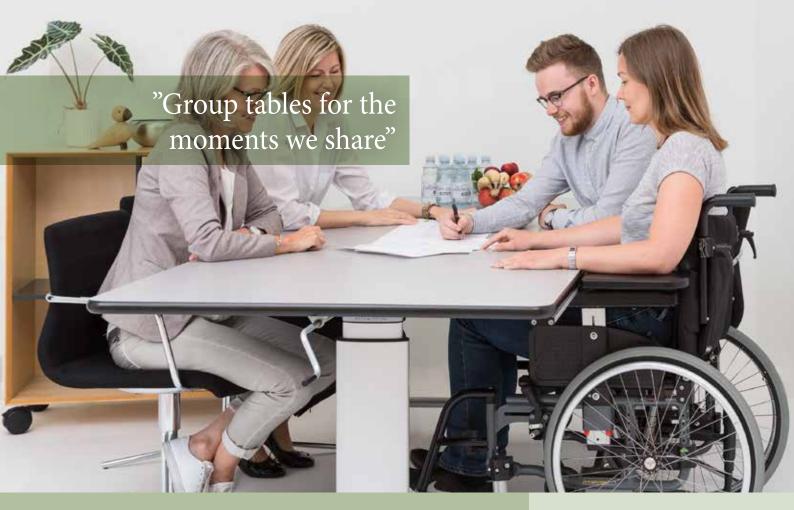

### STYLISH TABLES WITH ALL THE TECHNICAL FEATURES YOU NEED

The Vision Group tables are highly suitable for meetings, dining, teaching or any other activity where many people are sitting together. They are elegant and simple in design and still, they cater for the needs of all people, regardless of their degree of mobility.

Adjustable in height and with plenty of legroom, wheelchair users are certain to get easy and close access to the table. Also, the arm supports can be used as an aid for obtaining a balanced sitting position and is also an extra forearm support.

If you need seating for more people than the standard Vision Group tables can accommodate, the tables can also be used in extension of one another.