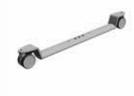

Castors with brake, increase height by 8 cm table depth 100 cm Item: 20-60589 Castors with brake, without height increase, table depth 100 cm Item: 20-60579