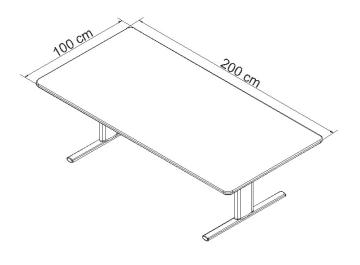

# ROPOX VISION GROUP TABLE

Max. load capacity: Height: Depth: Width: Inner Width: Frame Colour: 100 kg 50-70 or 60-90 cm 100 cm 165, 200 or 240 cm 133 cm Silver Grey

#### TECHNICAL INFORMATION

| SIZE         | ITEM NO.<br>(height 50-70 cm.) | ITEM NO.<br>(height 60-90 cm.) |
|--------------|--------------------------------|--------------------------------|
| 165 x 100 cm | 20-62116-11                    | 20-62216-11                    |
| 200 x 100 cm | 20-62120-11                    | 20-62220-11                    |
| 240 x 100 cm | 20-62124-11                    | 20-62224-11                    |