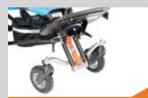

## STANDARD DELTA BUGGY FEATURES

Delichon's customary attention to detail has created an exceptional all-terrain buggy boasting a wealth of safety and comfort features for carer and occupant alike:

- Swing out anti-tipper for safety when transferring
- Adjustable axle position changes dynamic balance and stability
- Hub brakes with quick release wheels
- Dual mountain bike style brake levers - rolling hub brakes for improved control with locking parking brake
- Height adjustable footplate - with heel loops and toe straps
- Flip-Up footplate for easy folding of frame

#### Multi position handle

- Removable footplate
  footplate removes
  completely to assist
  standing transfers
- **5 Point padded harness** for safety and security
- Ergonomically shaped canvas - hardwearing cordura fabric. Removable and washable. Built in suspension for greater comfort
- Quick and easily folded
- Compact when folded
- Easily removable wheels

7

Swing out anti-tipper

Easy to fold, compact, quick release wheels

Ergonomically shaped canvas

Multi position push handle

Adjustable axle position

Dual mountain bike style brake levers

Removable flip-up footplate

Height adjustable footplate