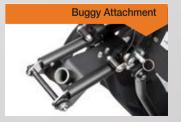

## THE DELTA TRAIL

Delichon's Delta Trail is an innovative adaptation which converts either a Small or Medium Delta All-Terrain Buggy into a bicycle trailer.

The Delta Trail conversion allows you to change your existing Delta into a high performance cycle trailer. Simply remove the front wheel and use the Trail linkage to convert your everyday Delta into a new experience. Suitable for small, medium and large Deltas for users up to 45kg. This allows you to tow your buggy safely behind most bikes.

- Easily fitted to existing small or medium delta buggy frames
- Fits directly to buggy frame without modification
- Multi axis linkage for manoeuvrability
- "Fall-safe" design isolates the bicycle from the buggy in the event of an accident
- Removable roll bar for head protection