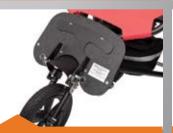

## THE DELTA TRAIL

Delichon's Delta Trail is an innovative adaptation which converts either a Small or Medium Delta All-Terrain Buggy into a bicycle trailer.

The Delta Trail conversion allows you to change your existing Delta into a high performance cycle trailer. Simply remove the front wheel and use the Trail linkage to convert your everyday Delta into a new experience. Suitable for small, medium and large Deltas for users up to 45kg. This allows you to tow your buggy safely behind most bikes.

- Easily fitted to existing small or medium delta buggy frames
- Fits directly to buggy frame without modification
- Multi axis linkage for manoeuvrability
- "Fall-safe" design isolates the bicycle from the buggy in the event of an accident
- Removable roll bar for head protection

Saddle Post Mount