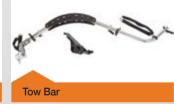

## THE DELTA TRAIL

Delichon's Delta Trail is an innovative adaptation which converts either a Small or Medium Delta All-Terrain Buggy into a bicycle trailer.

The Delta Trail conversion allows you to change your existing Delta into a high performance cycle trailer. Simply remove the front wheel and use the Trail linkage to convert your everyday Delta into a new experience. Suitable for small, medium and large Deltas for users up to 45kg. This allows you to tow your buggy safely behind most bikes.

- Easily fitted to existing small or medium delta buggy frames
- Fits directly to buggy frame without modification
- Multi axis linkage for manoeuvrability
- "Fall-safe" design isolates the bicycle from the buggy in the event of an accident
- Removable roll bar for head protection