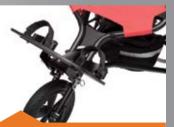

## THE DELTA TRAIL

Delichon's Delta Trail is an innovative adaptation which converts either a Small or Medium Delta All-Terrain Buggy into a bicycle trailer.

The Delta Trail conversion allows you to change your existing Delta into a high performance cycle trailer. Simply remove the front wheel and use the Trail linkage to convert your everyday Delta into a new experience. Suitable for small, medium and large Deltas for users up to 45kg. This allows you to tow your buggy safely behind most bikes.

- Easily fitted to existing small or medium delta buggy frames
- Fits directly to buggy frame without modification
- Multi axis linkage for manoeuvrability
- "Fall-safe" design isolates the bicycle from the buggy in the event of an accident
- Removable roll bar for head protection

- Front wheel when removed can be stored in buggy basket
- Easy to switch back to standard 3-wheel configuration
- Fits most adult size bicycles
- Supplied with adaptors for a range of seat-post sizes
- Additional bike attachments available so more than one bike can be used for towing