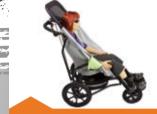

### **Designed to be different**

Designed and hand built by Delichon, one of the UK's leading special seating companies, the Delta All-Terrain Buggy goes where others can only dream of.

Lightweight, rugged and compact when folded this off-road all-terrain 3-wheeler offers access to the great outdoors in a range of sizes for children and adults with mobility problems. The unique multi-position rear axle allows optimum set-up of dynamic stability and balance making the Delta easy to push and manoeuvre.

"We recently bought an All-terrain Buggy for my 85 year old mother. It is a brilliant piece of technology and exactly what we had hoped it would be. The thing my mother missed was the ability to go for walks in the countryside. She can now do it again and in comfort." NOTE: the fabric seat dimensions change when someone sits in it; a larger range of occupants can be comfortably accommodated than is suggested by the seat width and depth measurements.