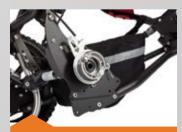

## STANDARD DELTA BUGGY FEATURES

Delichon's customary attention to detail has created an exceptional all-terrain buggy boasting a wealth of safety and comfort features for carer and occupant alike:

- Swing out anti-tipper for safety when transferring
- Adjustable axle position changes dynamic balance and stability
- Hub brakes with quick release wheels
- Dual mountain bike style brake levers - rolling hub brakes for improved control with locking parking brake
- Height adjustable footplate - with heel loops and toe straps
- Flip-Up footplate for easy folding of frame

#### Multi position handle

- Removable footplate
  footplate removes
  completely to assist
  standing transfers
- **5 Point padded harness** for safety and security
- Ergonomically shaped canvas - hardwearing cordura fabric. Removable and washable. Built in suspension for greater comfort
- Quick and easily folded
- Compact when folded
- Easily removable wheels

7

Swing out anti-tipper

Easy to fold, compact, quick release wheels

Ergonomically shaped canvas

Multi position push handle

Adjustable axle position

Dual mountain bike style brake levers

Removable flip-up footplate

Height adjustable footplate