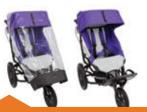

Swivel Wheels -Replace the front wheel for use inside and on flat surfaces.

**Sun Canopy and Rain Cover -**For weather protection - available for all sizes.

Beach Wheels -Interchangeable with standard wheels for increased area of contact on softer surfaces such as sand and snow.