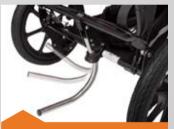

## THE DELTA TRAIL

Delichon's Delta Trail is an innovative adaptation which converts either a Small or Medium Delta All-Terrain Buggy into a bicycle trailer.

The Delta Trail conversion allows you to change your existing Delta into a high performance cycle trailer. Simply remove the front wheel and use the Trail linkage to convert your everyday Delta into a new experience. Suitable for small, medium and large Deltas for users up to 45kg. This allows you to tow your buggy safely behind most bikes.

- Easily fitted to existing small or medium delta buggy frames
- Fits directly to buggy frame without modification
- Multi axis linkage for manoeuvrability
- "Fall-safe" design isolates the bicycle from the buggy in the event of an accident
- Removable roll bar for head protection

Saddle Post Mount