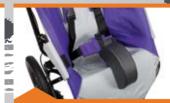

gy frames
- Fits directly to buggy frame without modification
- Multi axis linkage for manoeuvrability
- "Fall-safe" design isolates the bicycle from the buggy in the event of an accident
- Removable roll bar for head protection

- Front wheel when removed can be stored in buggy basket
- Easy to switch back to standard 3-wheel configuration
- Fits most adult size bicycles
- Supplied with adaptors for a range of seat-post sizes
- Additional bike attachments available so more than one bike can be used for towing





Saddle Post Mount







## ACCESSORIES

Optional accessories for your Delta include



Balloon Wheels -Interchangeable with standard wheels for increased contact on very soft sand.



Mesh Cover -Used in conjunction with the Sun Canopy to keeps bugs away and to provide shade.



**Pommel -**Designed to provide soft separation of the knees



Insert Cushion -Improves comfort for users with limited hip flexion



Headrest Cushion -Increased head control with neck support



Transport Bag -Protect your delta for transport or storage. Great to use when travelling by plane.



Swivel Wheels -Replace the front wheel for use inside and on flat surfaces.



**Sun Canopy and Rain Cover -**For weather protection - available for all sizes.



Beach Wheels -Interchangeable with standard wheels for increased area of contact on softer surfaces such as sand and snow.



**Positioning Accessories -**A range of soft padded positioning accessories for the Delta Buggy





Delichon is one of the UK's leading providers of custom seating and innovative mobility products. Based on th