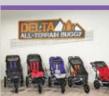

### **Designed to be different**

Designed and hand built by Delichon, one of the UK's leading special seating companies, the Delta All-Terrain Buggy goes where others can only dream of.

Lightweight, rugged and compact when folded this off-road all-terrain 3-wheeler offers access to the great outdoors in a range of sizes for children and adults with mobility problems. The unique multi-position rear axle allows optimum set-up of dynamic stability and balance making the Delta easy to push and manoeuvre.

## SIZES AVAILABLE

Available in six sizes, the smallest is suitable for children up to 112cm high, the largest up to 195cm high.

| Delta Buggy Frames       | Small | Medium |       | Large |       | XL    |
|--------------------------|-------|--------|-------|-------|-------|-------|
| Canvas Sizes             | S     | M1     | M2    | L1    | L2    | XL    |
| Seat depth:              | 28cm  | 28cm   | 32cm  | 34cm  | 38cm  | 42cm  |
| Backrest height:         | 72cm  | 74cm   | 76cm  | 82cm  | 88cm  | 98cm  |
| Seat Width:              | 30cm  | 30cm   | 32cm  | 34cm  | 38cm  | 38cm  |
| Maximum occupant height: | 112cm | 120cm  | 150cm | 160cm | 180cm | 195cm |
| Maximum occupant weight: | 40kg  | 50kg   | 50kg  | 70kg  | 70kg  | 90kg  |
| Weight of Buggy:         | 13kg  | 14kg   | 14kg  | 14kg  | 14kg  | 16kg  |