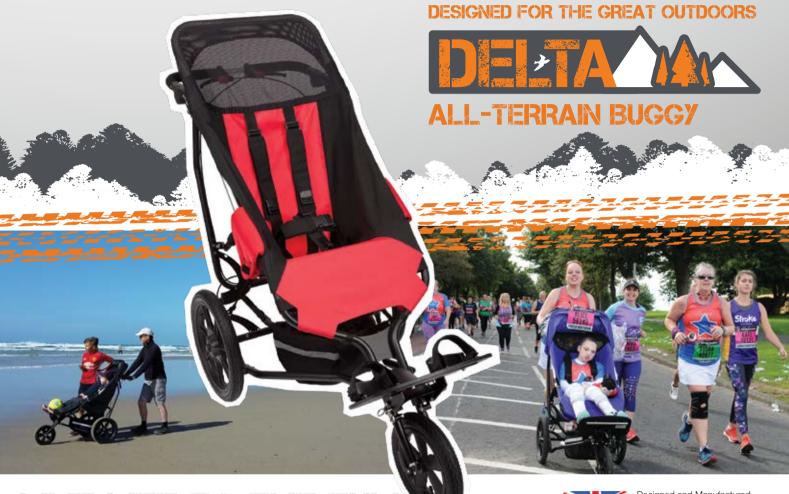

### **Designed to be different**

Designed and hand built by Delichon, one of the UK's leading special seating companies, the Delta All-Terrain Buggy goes where others can only dream of.

Lightweight, rugged and compact when folded this off-road all-terrain 3-wheeler offers access to the great outdoors in a range of sizes for children and adults with mobility problems. The unique multi-position rear axle allows optimum set-up of dynamic stability and balance making the Delta easy to push and manoeuvre.

# DELTA MALL-TERRAIN BUGGY