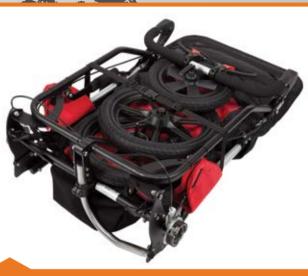

### **Designed to be different**

Designed and hand built by Delichon, one of the UK's leading special seating companies, the Delta All-Terrain Buggy goes where others can only dream of.

Lightweight, rugged and compact when folded this off-road all-terrain 3-wheeler offers access to the great outdoors in a range of sizes for children and adults with mobility problems. The unique multi-position rear axle allows optimum set-up of dynamic stability and balance making the Delta easy to push and manoeuvre.

## STANDARD DELTA BUGGY FEATURES

Delichon's customary attention to detail has created an exceptional all-terrain buggy boasting a wealth of safety and comfort features for carer and occupant alike:

- Swing out anti-tipper for safety when transferring
- Adjustable axle position changes dynamic balance and stability
- Hub brakes with quick release wheels
- Dual mountain bike style brake levers - rolling hub brakes for improved control with locking parking brake
- Height adjustable footplate - with heel loops and toe straps
- Flip-Up footplate for easy folding of frame

#### Multi position handle

- Removable footplate
  footplate removes
  completely to assist
  standing transfers
- **5 Point padded harness** for safety and security
- Ergonomically shaped canvas - hardwearing cordura fabric. Removable and washable. Built in suspension for greater comfort
- Quick and easily folded
- Compact when folded
- Easily removable wheels