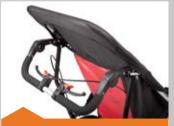

## STANDARD DELTA BUGGY FEATURES

Delichon's customary attention to detail has created an exceptional all-terrain buggy boasting a wealth of safety and comfort features for carer and occupant alike:

- Swing out anti-tipper for safety when transferring
- Adjustable axle position changes dynamic balance and stability
- Hub brakes with quick release wheels
- Dual mountain bike style brake levers - rolling hub brakes for improved control with locking parking brake
- Height adjustable footplate - with heel loops and toe straps
- Flip-Up footplate for easy folding of frame

#### Multi position handle

- Removable footplate
  footplate removes
  completely to assist
  standing transfers
- **5 Point padded harness** for safety and security
- Ergonomically shaped canvas - hardwearing cordura fabric. Removable and washable. Built in suspension for greater comfort
- Quick and easily folded
- Compact when folded
- Easily removable wheels

7

Swing out anti-tipper

Easy to fold, compact, quick release wheels

Ergonomically shaped canvas

Multi position push handle

Adjustable axle position

Dual mountain bike style brake levers

Removable flip-up footplate