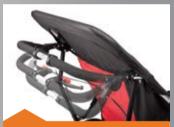

#### Multi position handle

- Removable footplate
  footplate removes
  completely to assist
  standing transfers
- **5 Point padded harness** for safety and security
- Ergonomically shaped canvas - hardwearing cordura fabric. Removable and washable. Built in suspension for greater comfort
- Quick and easily folded
- Compact when folded
- Easily removable wheels

## ACCESSORIES

Optional accessories for your Delta include

Balloon Wheels -Interchangeable with standard wheels for increased contact on very soft sand.

Mesh Cover -Used in conjunction with the Sun Canopy to keeps bugs away and to provide shade.

Swivel Wheels -Replace the front wheel for use inside and on flat surfaces.

**Sun Canopy and Rain Cover -**For weather protection - available for all sizes.

Beach Wheels -Interchangeable with standard wheels for increased area of contact on softer surfaces such as sand and snow.