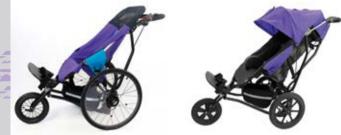

### **Designed to be different**

Designed and hand built by Delichon, one of the UK's leading special seating companies, the Delta All-Terrain Buggy goes where others can only dream of.

Lightweight, rugged and compact when folded this off-road all-terrain 3-wheeler offers access to the great outdoors in a range of sizes for children and adults with mobility problems. The unique multi-position rear axle allows optimum set-up of dynamic stability and balance making the Delta easy to push and manoeuvre.

## STANDARD DELTA BUGGY FEATURES

Delichon's customary attention to detail has created an exceptional all-terrain buggy boasting a wealth of safety and comfort features for carer and occupant alike:

- Swing out anti-tipper for safety when transferring
- Adjustable axle position changes dynamic balance and stability
- Hub brakes with quick release wheels
- Dual mountain bike style brake levers - rolling hub brakes for improved control with locking parking brake
- Height adjustable footplate - with heel loops and toe straps
- Flip-Up footplate for easy folding of frame

#### Multi position handle

- Removable footplate
  footplate removes
  completely to assist
  standing transfers
- **5 Point padded harness** for safety and security
- Ergonomically shaped canvas - hardwearing cordura fabric. Removable and washable. Built in suspension for greater comfort
- Quick and easily folded
- Compact when folded
- Easily removable wheels

7

Swing out anti-tipper

Easy to fold, compact, quick release wheels

Ergonomically shaped canvas

Multi position push handle

Adjustable axle position

Dual mountain bike style brake levers

Removable flip-up footplate

Height adjustable footplate