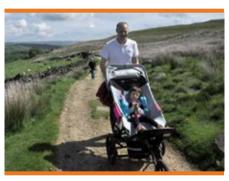

### **Designed to be different**

Designed and hand built by Delichon, one of the UK's leading special seating companies, the Delta All-Terrain Buggy goes where others can only dream of.

Lightweight, rugged and compact when folded this off-road all-terrain 3-wheeler offers access to the great outdoors in a range of sizes for children and adults with mobility problems. The unique multi-position rear axle allows optimum set-up of dynamic stability and balance making the Delta easy to push and manoeuvre.

"We recently bought an All-terrain Buggy for my 85 year old mother. It is a brilliant piece of technology and exactly what we had hoped it would be. The thing my mother missed was the ability to go for walks in the countryside. She can now do it again and in comfort." NOTE: the fabric seat dimensions change when someone sits in it; a larger range of occupants can be comfortably accommodated than is suggested by the seat width and depth measurements.