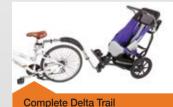

## THE DELTA TRAIL

Delichon's Delta Trail is an innovative adaptation which converts either a Small or Medium Delta All-Terrain Buggy into a bicycle trailer.

The Delta Trail conversion allows you to change your existing Delta into a high performance cycle trailer. Simply remove the front wheel and use the Trail linkage to convert your everyday Delta into a new experience. Suitable for small, medium and large Deltas for users up to 45kg. This allows you to tow your buggy safely behind most bikes.

- Easily fitted to existing small or medium delta buggy frames
- Fits directly to buggy frame without modification
- Multi axis linkage for manoeuvrability
- "Fall-safe" design isolates the bicycle from the buggy in the event of an accident
- Removable roll bar for head protection

- Front wheel when removed can be stored in buggy basket
- Easy to switch back to standard 3-wheel configuration
- Fits most adult size bicycles
- Supplied with adaptors for a range of seat-post sizes
- Additional bike attachments available so more than one bike can be used for towing