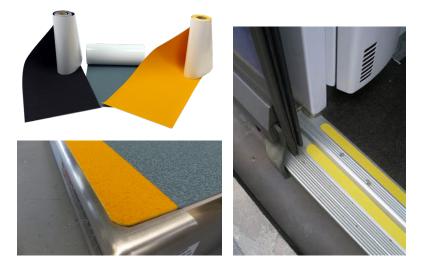

### TBS is a Proople product that has been tried and tested by Stepconcept for over 15 years on its access ramps and steps.

Take advantage of our wide range of available stock for your non-slip flooring needs.

Sold by the square metre or cut according to your requirements

Wide range of colours