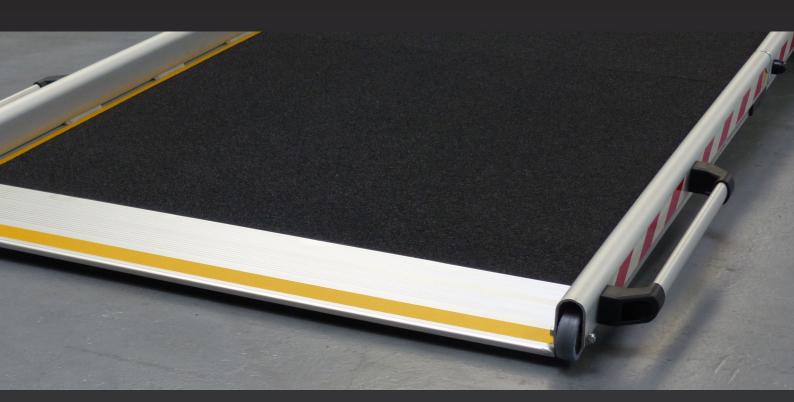

### TBS is a Proople product that has been tried and tested by Stepconcept for over 15 years on its access ramps and steps.

Take advantage of our wide range of available stock for your non-slip flooring needs.

Sold by the square metre or cut according to your requirements

Wide range of colours

# TBS 21: Non-slip for prevention and safety