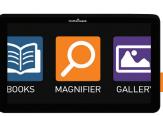

#### **READ YOUR FAVORITE BOOKS**

Display your books using the award-winning Diamond Edge<sup>™</sup> font with amazing clarity or have them read to you using your favorite voice

Lightweight, sturdy and extremely portable

New Books application for easy, direct access to the largest online libraries such as Bookshare with more than 500,000 titles

Long-lasting battery – up to 12 hours of use!

Google Docs, Drive, Gmail, Google+, Hangouts, Chrome (all preinstalled)