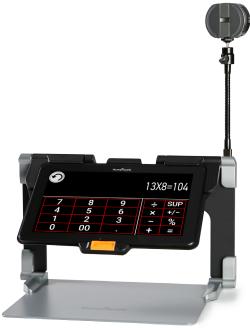

- Save documents to Gallery, and organize your reading material in customizable folders or export to Android
- Toggle to Android with one button press
- Free automatic software updates
- **NEW** integrated lighting for a clearer view
- **NEW** Calculator application turning your Connect 12 into a large high visibility calculator
- **NEW** software button banner for easy and quick interface