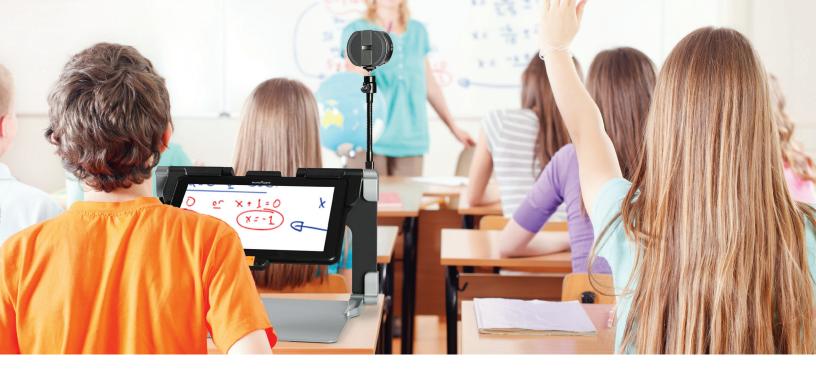

THE BIG PICTURE

An integrated digital magnifier for the connected classroom

Smarter and more connected than all other low-vision products. HumanWare's Connect 12 is the evolution of the most advanced digital magnifier product line. The new interface options gives you all the tools you need in one place, allowing you to choose what you want to do: enlarge a printed document, read a book from the Bookshare library, adjust for your visual comfort, write an assignment, take a test and more.

12.2-inch full HD touchscreen with direct access to objects and documents being viewed

Powerful, wireless camera for distant viewing. Magnification up to 40X in full HD with integrated capture function

Smartboard connectivity for the lecture hall or classroom (Promethean, TeamViewer, VNC)

OPEN ANDROID PLATFORM PROVIDES ACCESS TO 1,500,000 APPS AND NATIVE SYNCHRONIZATION WITH GOOGLE WORLD

- Live HD magnification from 1-24x with intelligent LED illumination
- Reading with optional stereo sound speech for dual-modal learning to relieve reading fatigue
- Capture and save single or multiple pages providing accurate OCR with magnification of 1-80x
- 16 color schemes to personalize the contrast to your preferences
- 3 efficient reading modes to read manually or with auto scroll: page, column and line modes
- Perfect Diamond Edge Text<sup>™</sup> with fast capture and processing speed
- Read any email or text pasted from clipboard in Diamond Edge
- Save distance image for viewing within the gallery and read with Prodigi features in perfect Diamond Edge