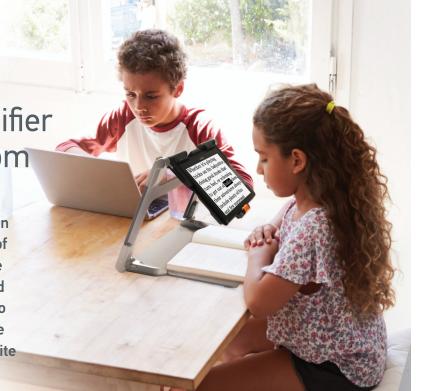

## Intelligence and convenience in one powerful tool

Augmenting the Connect's renowned attributes with a set of outstanding features makes the Connect 12 a powerful tool for low-vision users, whether you're at school, at home or on the go.

Smartboard connectivity for the lecture hall or classroom (Promethean, TeamViewer, VNC)

OPEN ANDROID PLATFORM PROVIDES ACCESS TO 1,500,000 APPS AND NATIVE SYNCHRONIZATION WITH GOOGLE WORLD

- Live HD magnification from 1-24x with intelligent LED illumination
- Reading with optional stereo sound speech for dual-modal learning to relieve reading fatigue
- Capture and save single or multiple pages providing accurate OCR with magnification of 1-80x
- 16 color schemes to personalize the contrast to your preferences
- 3 efficient reading modes to read manually or with auto scroll: page, column and line modes
- Perfect Diamond Edge Text<sup>™</sup> with fast capture and processing speed
- Read any email or text pasted from clipboard in Diamond Edge
- Save distance image for viewing within the gallery and read with Prodigi features in perfect Diamond Edge