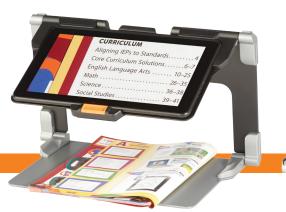

12.2-inch full HD touchscreen with direct access to objects and documents being viewed

Powerful, wireless camera for distant viewing. Magnification up to 40X in full HD with integrated capture function

Smartboard connectivity for the lecture hall or classroom (Promethean, TeamViewer, VNC)

OPEN ANDROID PLATFORM PROVIDES ACCESS TO 1,500,000 APPS AND NATIVE SYNCHRONIZATION WITH GOOGLE WORLD

- Live HD magnification from 1-24x with intelligent LED illumination
- Reading with optional stereo sound speech for dual-modal learning to relieve reading fatigue
- Capture and save single or multiple pages providing accurate OCR with magnification of 1-80x
- 16 color schemes to personalize the contrast to your preferences
- 3 efficient reading modes to read manually or with auto scroll: page, column and line modes
- Perfect Diamond Edge Text<sup>™</sup> with fast capture and processing speed
- Read any email or text pasted from clipboard in Diamond Edge
- Save distance image for viewing within the gallery and read with Prodigi features in perfect Diamond Edge