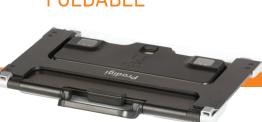

New Diamond Edge<sup>™</sup> high visibility icons

LIGHT. STURDY AND **FOLDABLE** 

Foldable stand and tablet, installed and pre-assembled

Ready to use apps: Dropbox, Google Apps, and more!

USB cable and international switching power charger

Compatible with Bluetooth keyboard for taking notes