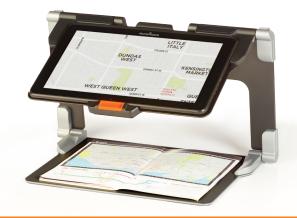

THE BIG PICTURE

An integrated digital magnifier for the connected classroom

Smarter and more connected than all other low-vision products. HumanWare's Connect 12 is the evolution of the most advanced digital magnifier product line. The new interface options gives you all the tools you need in one place, allowing you to choose what you want to do: enlarge a printed document, read a book from the Bookshare library, adjust for your visual comfort, write an assignment, take a test and more.

12.2-inch full HD touchscreen with direct access to objects and documents being viewed

Powerful, wireless camera for distant viewing. Magnification up to 40X in full HD with integrated capture function