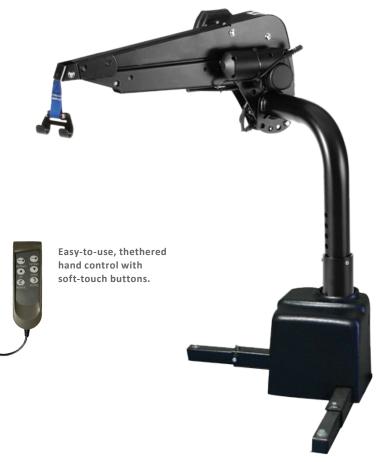

## PREMIUM 3-AXIS INSIDE LIFT

The AL435 powered-boom maneuvers even large power wheelchairs or scooters into small vehicle openings. More versatile and flexible, for use inside a van, SUVs and pick-up trucks. The AL435 provides fully powered lifting, boom extension, and rotation for the easiest and most effortless loading. The power extend function allows for precise positioning while rotating into a tight cargo area.

- Power lifting, extension, and rotation
- Simplified base fits in a smaller footprint
- Passenger or driver side installation
- Weather-resistant hand control
- Docking device and universal base adapter included