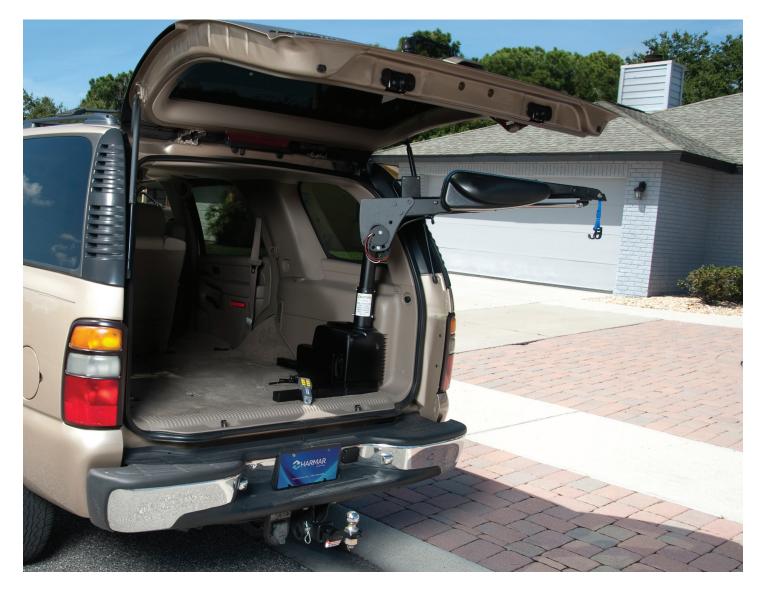

## PREMIUM 3-AXIS INSIDE LIFT

The AL435 powered-boom maneuvers even large power wheelchairs or scooters into small vehicle openings. More versatile and flexible, for use inside a van, SUVs and pick-up trucks. The AL435 provides fully powered lifting, boom extension, and rotation for the easiest and most effortless loading. The power extend function allows for precise positioning while rotating into a tight cargo area.

- Power lifting, extension, and rotation
- Simplified base fits in a smaller footprint
- Passenger or driver side installation
- Weather-resistant hand control
- Docking device and universal base adapter included