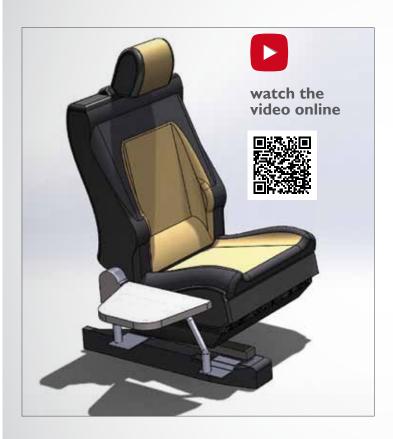

TURBO SLIDE was designed to offer maximum help to users as well as ease of installation on both new and second-hand vehicles. This innovative Transfer Plate nicely blends with vehicle's interiors with no need to drill, weld or modify vehicle's structural parts.