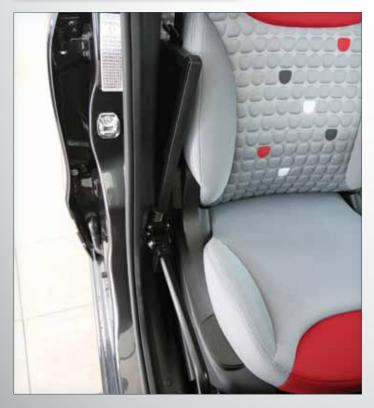

#### SAFE AND SUITABLE FOR SEVERAL VEHICLES

TURBO SLIDE can be fitted on a wide range of vehciles using the same anchor points of the original seats, without structural modification to the car.

TURBO SLIDE can be installed on both passenger side and driver side and thanks to rotation feature it allows an easy access to both front and rear seats.

TURBO SLIDE was designed to offer maximum help to users as well as ease of installation on both new and second-hand vehicles. This innovative Transfer Plate nicely blends with vehicle's interiors with no need to drill, weld or modify vehicle's structural parts.