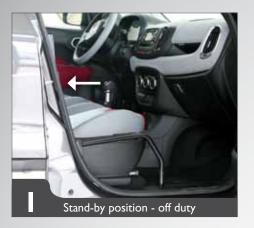

#### **3 SIMPLE STEPS**

TURBO SLIDE eases transfer from and to the wheelchair. It is adaptable to several types of vehicle with 3 or 5 doors. The rotation feature of TURBO SLIDE allows to easily stow it beside the seat.