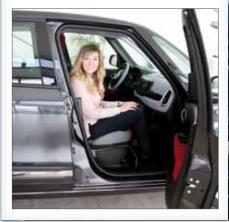

# Not only for wheelchair users

The innovative transfer-plate designed to help people with reduced mobility getting in and out of the vehicle.

TURBO SLIDE is suitable also for people with slightly reduced mobility, reducing the effort necessary to get in and out the car.

TURBO SLIDE is very easy to use and nicely integrated with the vehicle's interior.

#### **3 SIMPLE STEPS**

TURBO SLIDE eases transfer from and to the wheelchair. It is adaptable to several types of vehicle with 3 or 5 doors. The rotation feature of TURBO SLIDE allows to easily stow it beside the seat.