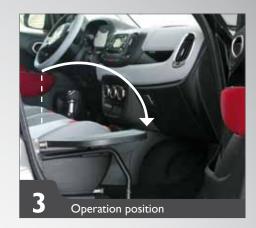

#### **3 SIMPLE STEPS**

TURBO SLIDE eases transfer from and to the wheelchair. It is adaptable to several types of vehicle with 3 or 5 doors. The rotation feature of TURBO SLIDE allows to easily stow it beside the seat.