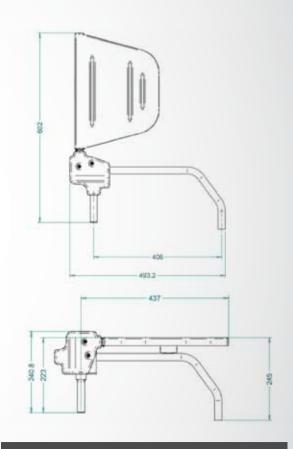

#### **TECNICHAL DATA**

| Max load capacity | 120 Kg |
|-------------------|--------|
| Width             | 493 mm |
| Height            | 245 mm |
| Weight            | 6 Kg   |

WWW. FOCACCIAGROUP.COM