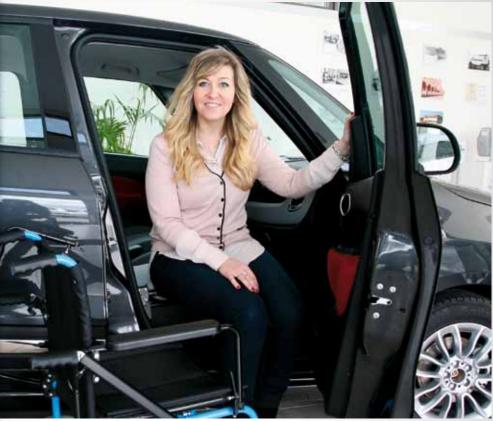

# Not only for wheelchair users

The innovative transfer-plate designed to help people with reduced mobility getting in and out of the vehicle.

TURBO SLIDE is suitable also for people with slightly reduced mobility, reducing the effort necessary to get in and out the car.

#### **3 SIMPLE STEPS**

TURBO SLIDE eases transfer from and to the wheelchair. It is adaptable to several types of vehicle with 3 or 5 doors. The rotation feature of TURBO SLIDE allows to easily stow it beside the seat.

TURBO SLIDE was designed to offer maximum help to users as well as ease of installation on both new and second-hand vehicles. This innovative Transfer Plate nicely blends with vehicle's interiors with no need to drill, weld or modify vehicle's structural parts.