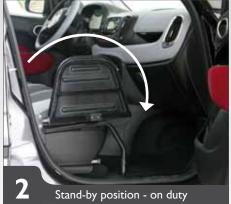

#### **3 SIMPLE STEPS**

TURBO SLIDE eases transfer from and to the wheelchair. It is adaptable to several types of vehicle with 3 or 5 doors. The rotation feature of TURBO SLIDE allows to easily stow it beside the seat.