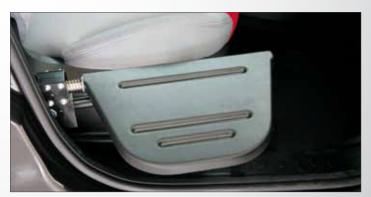

### THE INNOVATIVE TIP-UP PLATE

#### **3 SIMPLE STEPS**

TURBO SLIDE eases transfer from and to the wheelchair. It is adaptable to several types of vehicle with 3 or 5 doors. The rotation feature of TURBO SLIDE allows to easily stow it beside the seat.

#### **TECNICHAL DATA**

| Max load capacity | 120 Kg |
|-------------------|--------|
| Width             | 493 mm |
| Height            | 245 mm |
| Weight            | 6 Kg   |

WWW. FOCACCIAGROUP.COM