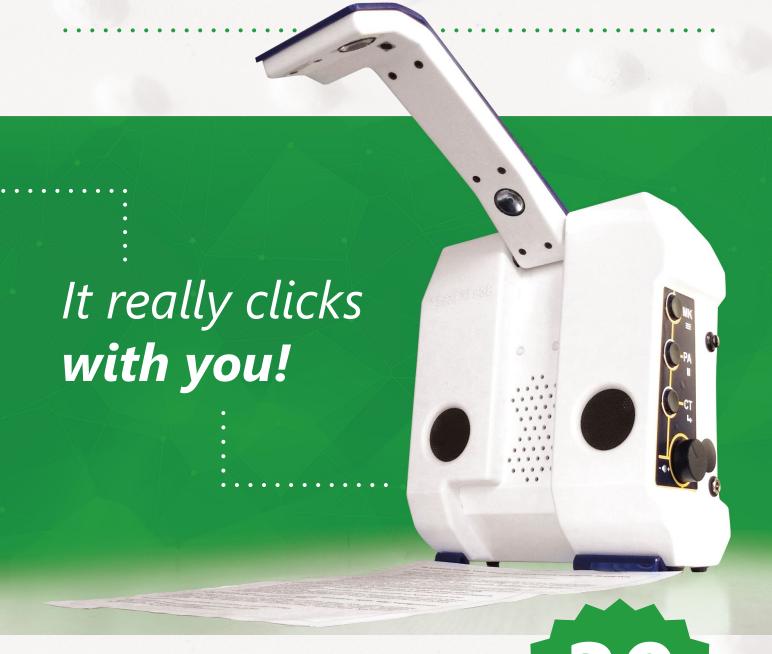

## AUTO-LEKTOR CLICK! It really clicks with you

The Auto-Lektor Click is a simple yet powerful portable text to speech reading assistant. It is a stand-alone and compact device with all the controls built into it. You can plug it into the power outlet or take with you and run it on the battery.

An external color-coded Braille keypad expands the functionality of the reader. The Auto-Lektor Click means:

- quick access to printed information
- unimpaired interaction with recognized text
- ease of use
- portability
- independence
- excitement