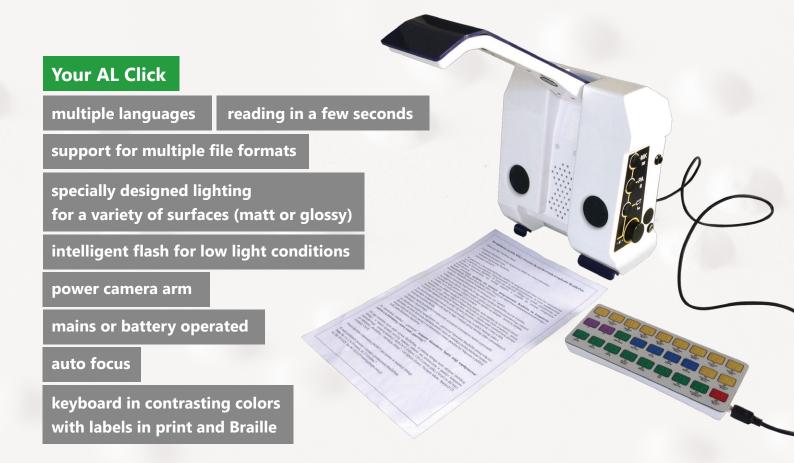

## AUTO-LEKTOR CLICK! It really clicks with you

The Auto-Lektor Click is a simple yet powerful portable text to speech reading assistant. It is a stand-alone and compact device with all the controls built into it. You can plug it into the power outlet or take with you and run it on the battery.

An external color-coded Braille keypad expands the functionality of the reader. The Auto-Lektor Click means:

- quick access to printed information
- unimpaired interaction with recognized text
- ease of use
- portability
- independence
- excitement

## Features

- **Connectivity:** 4x USB 3.0, RJ-45, HDMI, Display Port, headphone and microphone
- **Dimensions:** 245mm (h) x 210mm (l) x 95mm (w)
- Weight: 2.4 kg