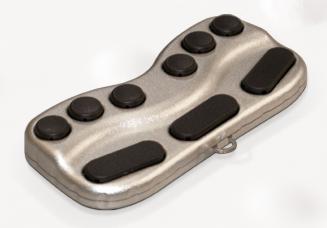

#### Features

Lightweight, Durable, Bluetooth interface, Rechargeable battery

#### Specifications

- Bluetooth: supports Microsoft, Widcomm, Toshiba and BlueSoleil Bluetooth stacks;
- **Dimensions:** 148 x 67 x 21 mm;
- Weight: 130g;
- Power supply: internal rechargeable battery;
- Battery life: 10 hours working, standby several weeks, charge cycle 8 hours;
- Interfaces with: PC, Mac, iOS, Symbian;
- **Comes with:** leather travel pouch, lanyard, battery charger, instructions in multiple formats, BraillePen Write software.

# Your BraillePen Slim 6 Braille dot keys Light weight Portable Bluetooth connectivity Multiple operating systems