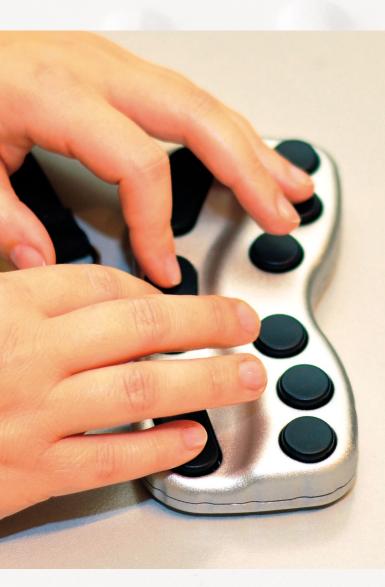

## BraillePen Slim is the Bluetooth Braille Keyboard

- It works right out of the box. No configuration or set up needed.
- Connect to your phone, netbook, PC or tablet; Write SMS, do 6-key entry into your favourite Braille translator, or simply type.
- Superbly portable, with easy action and enviable battery life, BraillePen Slim gives you simple keyboard access to computers and portable devices alike.
- Your BraillePen Slim will save you time and frustration. Worry not about gestures on your touchphone. Easy to remember and intuitive key combinations will make navigating and writing on your external device a pleasure.
- The BraillePen Slim works with iOS VoiceOver, Talks, Mobile Accessibility, Supernova and Window Eyes; it allows you to operate Windows XP, Vista, Windows 7 and Windows 8 as a Bluetooth keyboard with our BraillePen Write software.
- Carry your BraillePen Slim safely in a beautiful leather pouch.

# Your BraillePen Slim 6 Braille dot keys Light weight Portable Bluetooth connectivity Multiple operating systems