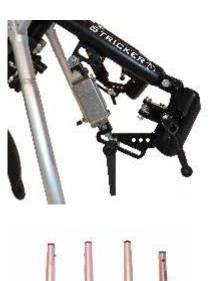

#### ...INNOVATIVE PRODUCTS

Our Stricker Clamp System independently fits to your everyday wheelchair without the need for any permanent attachments or modifications. Our compact adaptive system provides a flexible and neat solution which fits most models of wheelchair.