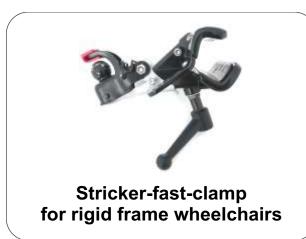

#### ...INNOVATIVE PRODUCTS

Our Stricker Clamp System independently fits to your everyday wheelchair without the need for any permanent attachments or modifications. Our compact adaptive system provides a flexible and neat solution which fits most models of wheelchair.