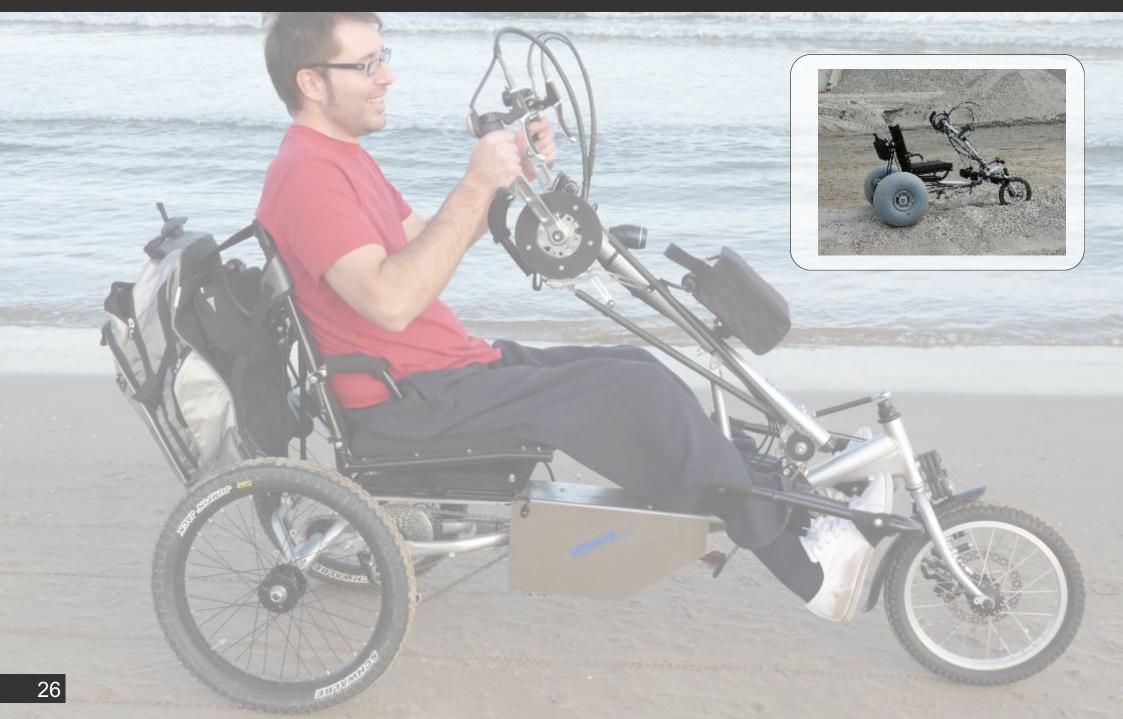

#### **TETRA-STANDARDS:**

ERGONOMIC CONTROL UNIT WITH CHIN SHIFTING

TETRA SPECIAL HANDLES
COVERED WITH
ARTIFICIAL LEATHER
(optional with genuine leather)

WEIGHT PLATES
AT THE FORK
FOR A BETTER TRACTION

| Drive type         Chain Toothbelt         ✓         ✓         ✓         ✓         ✓         ✓         ✓         ✓         ✓         ✓         ✓         ✓         ✓         ✓         ✓         ✓         ✓         ✓         ✓         ✓         ✓         ✓         ✓         ✓         ✓         ✓         ✓         ✓         ✓         ✓         ✓         ✓         ✓         ✓         ✓         ✓         ✓         ✓         ✓         ✓         ✓         ✓         ✓         ✓         ✓         ✓         ✓         ✓         ✓         ✓         ✓         ✓         ✓         ✓         ✓         ✓         ✓         ✓         ✓         ✓         ✓         ✓         ✓         ✓         ✓         ✓         ✓         ✓         ✓         ✓         ✓         ✓         ✓         ✓         ✓         ✓         ✓         ✓         ✓         ✓         ✓         ✓         ✓         ✓         ✓         ✓         ✓         ✓         ✓         ✓         ✓         ✓         ✓         ✓         ✓         ✓         ✓         ✓         ✓         ✓         ✓         ✓         ✓         ✓ <th>√= standard</th> <th>l ⊠= not possible</th> <th>LipoSmart Tetra 16"</th> <th>LipoSmart Tetra 20"</th> <th>LipoSmart Tetra 24"</th>                                                                                                                                                                                                                                                                                                                                                                                                                                                                                                                                                                                                                                                                                                                                                                                                                                                                    | √= standard             | l ⊠= not possible                               | LipoSmart Tetra 16" | LipoSmart Tetra 20" | LipoSmart Tetra 24" |
|------------------------------------------------------------------------------------------------------------------------------------------------------------------------------------------------------------------------------------------------------------------------------------------------------------------------------------------------------------------------------------------------------------------------------------------------------------------------------------------------------------------------------------------------------------------------------------------------------------------------------------------------------------------------------------------------------------------------------------------------------------------------------------------------------------------------------------------------------------------------------------------------------------------------------------------------------------------------------------------------------------------------------------------------------------------------------------------------------------------------------------------------------------------------------------------------------------------------------------------------------------------------------------------------------------------------------------------------------------------------------------------------------------------------------------------------------------------------------------------------------------------------------------------------------------------------------------------------------------------------------------------------------------------------------------------------------------------------------------------------------------------------------------------------------------------------------------------------------------------------------------------------------------------------------------------------------------------------------------------------------------------------------------------------------------------------------------------------------------------------------|-------------------------|-------------------------------------------------|---------------------|---------------------|---------------------|
| Wheel size                                                                                                                                                                                                                                                                                                                                                                                                                                                                                                                                                                                                                                                                                                                                                                                                                                                                                                                                                                                                                                                                                                                                                                                                                                                                                                                                                                                                                                                                                                                                                                                                                                                                                                                                                                                                                                                                                                                                                                                                                                                                                                                   | Drive type              | Chain                                           | ✓                   | ✓                   | ✓                   |
| 20"   X                                                                                                                                                                                                                                                                                                                                                                                                                                                                                                                                                                                                                                                                                                                                                                                                                                                                                                                                                                                                                                                                                                                                                                                                                                                                                                                                                                                                                                                                                                                                                                                                                                                                                                                                                                                                                                                                                                                                                                                                                                                                                                                      |                         |                                                 | X                   | X                   | X                   |
| 24"                                                                                                                                                                                                                                                                                                                                                                                                                                                                                                                                                                                                                                                                                                                                                                                                                                                                                                                                                                                                                                                                                                                                                                                                                                                                                                                                                                                                                                                                                                                                                                                                                                                                                                                                                                                                                                                                                                                                                                                                                                                                                                                          | Wheel size              |                                                 | ✓                   | X                   | X                   |
| Weight in kg                                                                                                                                                                                                                                                                                                                                                                                                                                                                                                                                                                                                                                                                                                                                                                                                                                                                                                                                                                                                                                                                                                                                                                                                                                                                                                                                                                                                                                                                                                                                                                                                                                                                                                                                                                                                                                                                                                                                                                                                                                                                                                                 |                         |                                                 | X                   | ✓                   | X                   |
| Weight in kg         without battery and weight plates         17,5         19,5         20,5           Weights at the fork 11 kg         1 battery 11,6 AH = 2,5 kg         ✓         ✓         ✓           Speed and motor         Motor power         250 Watt         250 Watt         250 Watt           Speed 23 km/h         25 km/h         25 km/h         25 km/h           Operating voltage         36 V         36 V         36 V           Starting aid         forward 6 km/h         ✓         ✓         ✓           Li-lon battery         1 battery on top         ✓         ✓         ✓           2 batteries right/left at the fork         ○         ○         ○           3 batteries on top, 2 right/left at the fork         ○         ○         ○           Brake         Back-pedalling brake         ✓         ✓         ✓           V-brake with locking device at the frame         ✓         ✓         ✓           V-brake with locking device at the frame         ✓         ✓         ✓           V-brake with locking device         区         区         区           Reverse gear         Number of gears         standard         16         16         16           Position of gearshift and brake lever at the Ergo                                                                                                                                                                                                                                                                                                                                                                                                                                                                                                                                                                                                                                                                                                                                                                                                                                                                     |                         |                                                 | X                   | X                   | ✓                   |
| Weights at the fork 11 kg   1 battery 11,6 AH = 2,5 kg                                                                                                                                                                                                                                                                                                                                                                                                                                                                                                                                                                                                                                                                                                                                                                                                                                                                                                                                                                                                                                                                                                                                                                                                                                                                                                                                                                                                                                                                                                                                                                                                                                                                                                                                                                                                                                                                                                                                                                                                                                                                       |                         |                                                 |                     | X                   |                     |
| Speed and motor   Motor power   250 Watt   250 Watt   250 Watt   Speed   23 km/h   25 km/h   2 |                         |                                                 |                     | 19,5                | 20,5                |
| Speed   23 km/h   25 km/h   26 km/h   26 km/h   27 km/h   28 km/ |                         |                                                 | ✓                   | ✓                   | ✓                   |
| Operating voltage                                                                                                                                                                                                                                                                                                                                                                                                                                                                                                                                                                                                                                                                                                                                                                                                                                                                                                                                                                                                                                                                                                                                                                                                                                                                                                                                                                                                                                                                                                                                                                                                                                                                                                                                                                                                                                                                                                                                                                                                                                                                                                            | Speed and motor         | Motor power                                     | 250 Watt            | 250 Watt            | 250 Watt            |
| Starting aid                                                                                                                                                                                                                                                                                                                                                                                                                                                                                                                                                                                                                                                                                                                                                                                                                                                                                                                                                                                                                                                                                                                                                                                                                                                                                                                                                                                                                                                                                                                                                                                                                                                                                                                                                                                                                                                                                                                                                                                                                                                                                                                 |                         | <u> </u>                                        |                     |                     |                     |
| Li-Ion battery  1 battery on top 2 batteries right/left at the fork 3 batteries on top, 2 right/left at the fork      Brake  Back-pedalling brake V-brake with locking device at the frame V- brake Disk brake with locking device  Reverse gear Number of gears Standard Position of gearshift and brake lever gearshift and brake lever  Chainring on top/bottom  44 + 11-32 44/32/14 + 11-32  Cranks  Li-Ion battery V- brake V- V                                                                                                                                                                                                                                                                                                                                                                                                                                                                                                                                                                                                                                                                                                                                                                                                                                                                                                                                                                                                                                                                                                                                                                                                                                                                                                                                                                                                                                                                                                                                                                                                                   |                         |                                                 |                     |                     |                     |
| 2 batteries right/left at the fork 3 batteries on top, 2 right/left at the fork  Brake  Back-pedalling brake V-brake with locking device at the frame V- brake Disk brake with locking device  Reverse gear Number of gears Standard Position of gearshift and brake lever at the Ergohandle brake lever  Mountain drive gear Chainring on top/bottom Additional of the standard Cranks Stricker slim Bullhorn  A distance of the fork O O O O O O O O O O O O O O O O O O O                                                                                                                                                                                                                                                                                                                                                                                                                                                                                                                                                                                                                                                                                                                                                                                                                                                                                                                                                                                                                                                                                                                                                                                                                                                                                                                                                                                                                                                                                                                                                                                                                                                 | Starting aid            | forward 6 km/h                                  |                     |                     |                     |
| 3 batteries on top, 2 right/left at the fork                                                                                                                                                                                                                                                                                                                                                                                                                                                                                                                                                                                                                                                                                                                                                                                                                                                                                                                                                                                                                                                                                                                                                                                                                                                                                                                                                                                                                                                                                                                                                                                                                                                                                                                                                                                                                                                                                                                                                                                                                                                                                 | Li-Ion battery          |                                                 | ✓                   | ✓                   | ✓                   |
| Brake  Back-pedalling brake  V-brake with locking device at the frame  V- brake  Disk brake with locking device  Exercise gear  Number of gears  Number of gears standard  Position of gearshift and brake lever  gearshift and brake lever  Mountain drive gear  Chainring on top/bottom  At 1-32  At 2  At 32/14 + 11-32  Cranks  Bullhorn  V V- brake  V V V  X  X  X  X  X  X  X  X  X  X  X  X  X                                                                                                                                                                                                                                                                                                                                                                                                                                                                                                                                                                                                                                                                                                                                                                                                                                                                                                                                                                                                                                                                                                                                                                                                                                                                                                                                                                                                                                                                                                                                                                                                                       |                         |                                                 |                     |                     |                     |
| V-brake with locking device at the frame V- brake Disk brake with locking device  Reverse gear Number of gears Standard Position of gearshift and brake lever gearshift and brake lever  Mountain drive gear Chainring on top/bottom  44 + 11-32  Cranks Stricker slim Bullhorn  V- brake with locking device at the frame V- V                                                                                                                                                                                                                                                                                                                                                                                                                                                                                                                                                                                                                                                                                                                                                                                                                                                                                                                                                                                                                                                                                                                                                                                                                                                                                                                                                                                                                                                                                                                                                                                                                                                                                                                                                          |                         |                                                 |                     |                     |                     |
| V- brake Disk brake with locking device  Reverse gear Number of gears Standard Number of gearshift and brake lever gearshift and brake lever at the Ergohandle  Mountain drive gear Chainring on top/bottom 44 + 11-32 44/32/14 + 11-32 Cranks Stricker slim Bullhorn  V                                                                                                                                                                                                                                                                                                                                                                                                                                                                                                                                                                                                                                                                                                                                                                                                                                                                                                                                                                                                                                                                                                                                                                                                                                                                                                                                                                                                                                                                                                                                                                                                                                                                                                                                                                                                                                                     | Brake                   |                                                 | ✓                   | ✓                   | ✓                   |
| Disk brake with locking device   X                                                                                                                                                                                                                                                                                                                                                                                                                                                                                                                                                                                                                                                                                                                                                                                                                                                                                                                                                                                                                                                                                                                                                                                                                                                                                                                                                                                                                                                                                                                                                                                                                                                                                                                                                                                                                                                                                                                                                                                                                                                                                           |                         | V-brake with locking device at the frame        | ✓                   | ✓                   | ✓                   |
| Reverse gear  Number of gears  Standard  Position of gearshift and brake lever at the Ergohandle  Gearshift and brake lever at the Ergohandle  Mountain drive gear  Chainring on top/bottom  Stricker slim  Bullhorn  Standard  16  16  16  16  16  16  16  16  16  1                                                                                                                                                                                                                                                                                                                                                                                                                                                                                                                                                                                                                                                                                                                                                                                                                                                                                                                                                                                                                                                                                                                                                                                                                                                                                                                                                                                                                                                                                                                                                                                                                                                                                                                                                                                                                                                        |                         | V- brake                                        | ✓                   | ✓                   | ✓                   |
| Number of gears  Standard  Position of gearshift and brake lever  gearshift and brake lever  Gearshift and brake lever at the Ergohandle  Mountain drive gear  Chainring on top/bottom  44 + 11-32  Cranks  Stricker slim  Bullhorn  16  16  16  16  16  16  16  16  16  1                                                                                                                                                                                                                                                                                                                                                                                                                                                                                                                                                                                                                                                                                                                                                                                                                                                                                                                                                                                                                                                                                                                                                                                                                                                                                                                                                                                                                                                                                                                                                                                                                                                                                                                                                                                                                                                   |                         | Disk brake with locking device                  | X                   | X                   | X                   |
| Position of gearshift and brake lever at the Ergohandle  Mountain drive gear reduction 2,5:1  Chainring on top/bottom  44 + 11-32  Cranks  Stricker slim  Bullhorn  Gearshift at the middlehandle for chin shifting  J  J  J  J  J  J  J  J  J  J  J  J  J                                                                                                                                                                                                                                                                                                                                                                                                                                                                                                                                                                                                                                                                                                                                                                                                                                                                                                                                                                                                                                                                                                                                                                                                                                                                                                                                                                                                                                                                                                                                                                                                                                                                                                                                                                                                                                                                   | Reverse gear            |                                                 | X                   | X                   | X                   |
| brake lever  gearshift and brake lever at the Ergohandle  Mountain drive gear  Chainring on top/bottom  44 + 11-32  44/32/14 + 11-32  Cranks  Stricker slim  Bullhorn                                                                                                                                                                                                                                                                                                                                                                                                                                                                                                                                                                                                                                                                                                                                                                                                                                                                                                                                                                                                                                                                                                                                                                                                                                                                                                                                                                                                                                                                                                                                                                                                                                                                                                                                                                                                                                                                                                                                                        | Number of gears         | standard                                        | 16                  | 16                  | 16                  |
| Gearshift and brake lever at the Ergohandle                                                                                                                                                                                                                                                                                                                                                                                                                                                                                                                                                                                                                                                                                                                                                                                                                                                                                                                                                                                                                                                                                                                                                                                                                                                                                                                                                                                                                                                                                                                                                                                                                                                                                                                                                                                                                                                                                                                                                                                                                                                                                  |                         | gearshift at the middlehandle for chin shifting | ✓                   | ✓                   | ✓                   |
| Chainring on top/bottom       44 + 11-32       ✓       ✓       ✓         44/32/14 + 11-32       IX       IX       IX         Cranks       Stricker slim       O       O       O         Bullhorn       ✓       ✓       ✓                                                                                                                                                                                                                                                                                                                                                                                                                                                                                                                                                                                                                                                                                                                                                                                                                                                                                                                                                                                                                                                                                                                                                                                                                                                                                                                                                                                                                                                                                                                                                                                                                                                                                                                                                                                                                                                                                                     |                         | gearshift and brake lever at the Ergohandle     | O                   | •                   | O                   |
| 44/32/14 + 11-32       X       X       X         Cranks       Stricker slim       ○       ○       ○         Bullhorn       ✓       ✓       ✓                                                                                                                                                                                                                                                                                                                                                                                                                                                                                                                                                                                                                                                                                                                                                                                                                                                                                                                                                                                                                                                                                                                                                                                                                                                                                                                                                                                                                                                                                                                                                                                                                                                                                                                                                                                                                                                                                                                                                                                 | Mountain drive gear     | reduction 2,5:1                                 | ✓                   | ✓                   | ✓                   |
| Cranks Stricker slim O O O O O O O O O O O O O O O O O O O                                                                                                                                                                                                                                                                                                                                                                                                                                                                                                                                                                                                                                                                                                                                                                                                                                                                                                                                                                                                                                                                                                                                                                                                                                                                                                                                                                                                                                                                                                                                                                                                                                                                                                                                                                                                                                                                                                                                                                                                                                                                   | Chainring on top/bottom | 44 + 11-32                                      | ✓                   | ✓                   | ✓                   |
| Bullhorn ✓ ✓ ✓                                                                                                                                                                                                                                                                                                                                                                                                                                                                                                                                                                                                                                                                                                                                                                                                                                                                                                                                                                                                                                                                                                                                                                                                                                                                                                                                                                                                                                                                                                                                                                                                                                                                                                                                                                                                                                                                                                                                                                                                                                                                                                               |                         | 44/32/14 + 11-32                                | X                   | X                   | X                   |
| Edillion 1                                                                                                                                                                                                                                                                                                                                                                                                                                                                                                                                                                                                                                                                                                                                                                                                                                                                                                                                                                                                                                                                                                                                                                                                                                                                                                                                                                                                                                                                                                                                                                                                                                                                                                                                                                                                                                                                                                                                                                                                                                                                                                                   | Cranks                  | Stricker slim                                   | O                   | O                   | O                   |
|                                                                                                                                                                                                                                                                                                                                                                                                                                                                                                                                                                                                                                                                                                                                                                                                                                                                                                                                                                                                                                                                                                                                                                                                                                                                                                                                                                                                                                                                                                                                                                                                                                                                                                                                                                                                                                                                                                                                                                                                                                                                                                                              |                         | Bullhorn                                        | ✓                   | ✓                   | ✓                   |
| Stricker short O                                                                                                                                                                                                                                                                                                                                                                                                                                                                                                                                                                                                                                                                                                                                                                                                                                                                                                                                                                                                                                                                                                                                                                                                                                                                                                                                                                                                                                                                                                                                                                                                                                                                                                                                                                                                                                                                                                                                                                                                                                                                                                             |                         | Stricker short                                  | 0                   | 0                   | 0                   |

### **ELECTRODRIVE MODELS**