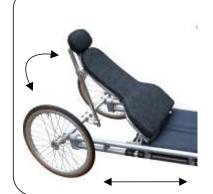

earshift and brake | at the Ergohandle right/left                                   | ✓            |
| lever                           | at the frame (rear wheel brake)                                | 0            |
| Mountain drive gear             | reduction 2,5:1                                                | 0            |
| Chainring on top/bottom         | 44/32/14 - 11/32 bottom                                        | ✓            |
| Cranks                          | Stricker slim                                                  | 0            |
|                                 | Bullhorn                                                       | ✓            |
|                                 | Stricker short                                                 | O            |





#### ...ERGONOMIC

- Ergonomic neck support
- Slidable seat (no tool necessary)
- Backrest angle adjustable and foldable



#### ...HANDY

- Can be dismantled into 2 parts
- Easy to transport
- Fast assembly



## PUMA & JAGUAR MODELS











| √= standard                                                                   |                                     | JAGUAR P     | JAGUAR HP    | PUMA         |
|-------------------------------------------------------------------------------|-------------------------------------|--------------|--------------|--------------|
| Drive type                                                                    | Chain                               | ✓            | ✓            | ✓            |
| Wheel size