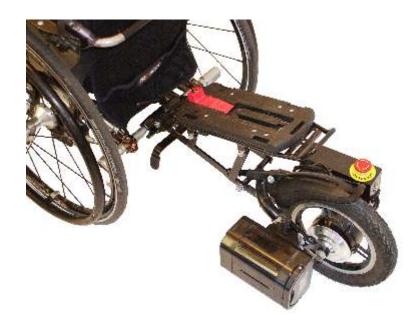

#### ...INNOVATIVE PRODUCTS

Our Stricker Clamp System independently fits to your everyday wheelchair without the need for any permanent attachments or modifications. Our compact adaptive system provides a flexible and neat solution which fits most models of wheelchair.

The range covers active to recreational users. A choice of power assist or fully powered or for the keen cyclist a wide range of gearing ratios. There are lighter and smaller models for easy transportation and storage. Also a wide range of accessories for every occasion including USB options and carrying devices.