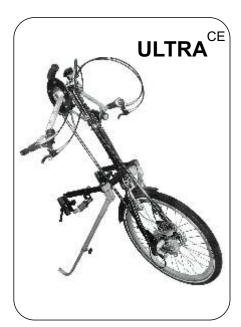

### **ULTRA & SPORT MODELS**

| ✓= standard                     | t possible                          | SPORT 20" | SPORT 24" | SPORT 26" | ULTRA 20" | ULTRA 24" | ULTRA 26" |
|---------------------------------|-------------------------------------|-----------|-----------|-----------|-----------|-----------|-----------|
| Drive type                      | Chain                               | ✓         | ✓         | ✓         | ✓         | ✓         | ✓         |
|                                 | Toothbelt                           | X         | X         | X         | X         | X         | X         |
| Wheel size                      | 20"                                 | ✓         | X         | X         | ✓         | X         | X         |
|                                 | 24"                                 | X         | ✓         | •         | X         | ✓         | X         |
|                                 | 26"                                 | X         | •         | ✓         | X         | 0         | ✓         |
| Weight in kg                    |                                     | 12,5      | 13,5      | 13,8      | 12        | 12,5      | 13        |
| Brake                           | Back-pedalling brake                | •         | •         | •         | 0         | 0         | 0         |
|                                 | V-brake with locking device         | <b>✓</b>  | ✓         | <b>√</b>  | ✓         | ✓         | ✓         |
|                                 | Disk brake                          | ✓         | ✓         | ✓         | ✓         | ✓         | ✓         |
| Reverse gear                    |                                     | X         | X         | X         | X         | X         | X         |
| Number of gears                 | standard                            | 72        | 72        | 72        | 24        | 24        | 24        |
|                                 | optional (with mountain drive gear) | 48        | 48        | 48        | 16        | 16        | 16        |
| Position of gearshift and brake | at Ergohandle right/left            | ✓         | ✓         | ✓         | ✓         | ✓         | ✓         |
| lever                           | at the frame                        | •         | •         | •         | 0         | 0         | 0         |
| Mountain drive gear             | reduction 2,5:1                     | •         | •         | •         | •         | •         | O         |
| Chain ring on top/bottom        | 38/28/14 - 11/33 bottom             | ✓         | ✓         | ✓         | ✓         | ✓         | ✓         |
| Tooth disk on top/bottom        | 69/33                               | X         | X         | X         | X         | X         | X         |
| Cranks                          | Stricker slim                       | •         | 0         | •         | 0         | 0         | O         |
|                                 | Bullhorn                            | ✓         | ✓         | ✓         | ✓         | ✓         | ✓         |
|                                 | Stricker short                      | O         | 0         | 0         | •         | •         | O         |