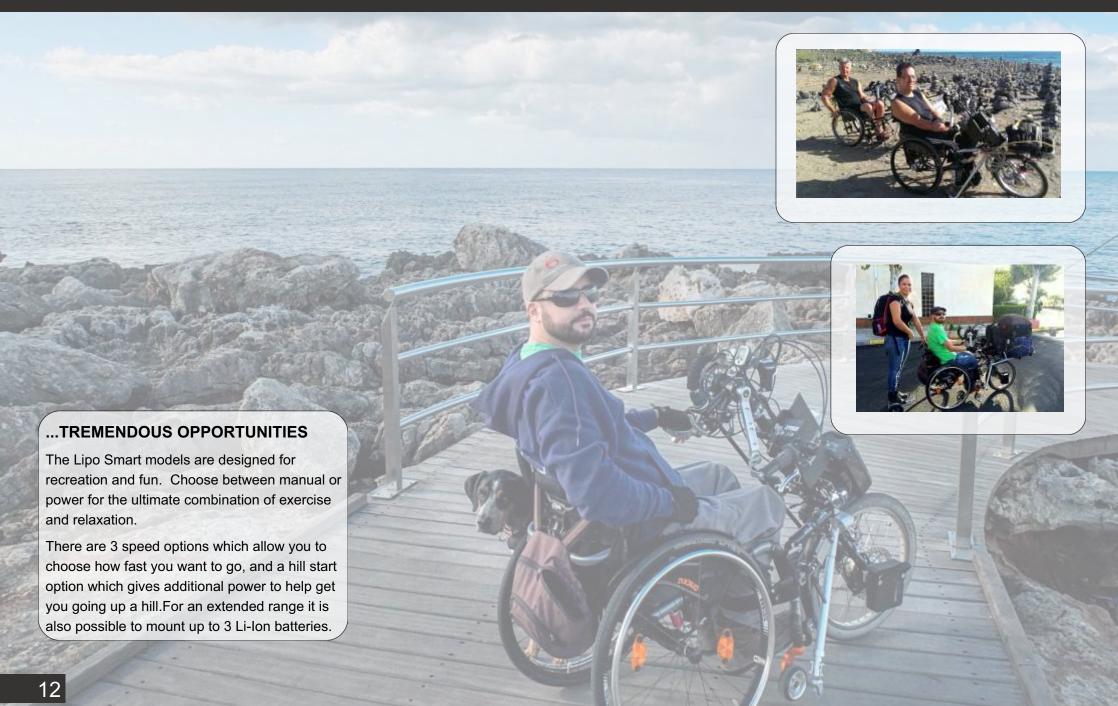

### LIPO SMART MODELS

LIPO SMART PARA 16"<sup>CE</sup>

### LIPO SMART MODELS

| ✓= standard                           | ot possible                                      | LipoSmart Para 16" | Lipo Smart Para 20" | Lipo Smart Para 24" | Youth equipment                |
|---------------------------------------|--------------------------------------------------|--------------------|---------------------|---------------------|--------------------------------|
| Drive type                            | Chain                                            | ✓                  | ✓                   | ✓                   | ✓                              |
|                                       | Toothbelt                                        | X                  | X                   | X                   | X                              |
| Wheel size                            | 16"                                              | ✓                  | X                   | X                   | 0                              |
|                                       | 20"                                              | X                  | ✓                   | X                   | 0                              |
|                                       | 24"                                              | X                  | X                   | ✓                   | X                              |
|                                       | 26"                                              | X                  | X                   | O                   | X                              |
| Weight in kg                          | without battery and weight plates                | 16,5               | 18,5                | 19                  | varies depending on wheel size |
| Speed and motor                       | Motor power                                      | 250 Watt           | 250 Watt            | 250 Watt            | 250 Watt                       |
|                                       | Speed                                            | 23 km/h            | 25 km/h             | 25 km/h             | upon request                   |
|                                       | Operating voltage                                | 36 V               | 36 V                | 36 V                | 36 V                           |
| Starting aid                          | forward: 6 - 15 km/h                             | ✓                  | ✓                   | ✓                   | ✓                              |
| Li-Ion battery                        | 1 battery on top                                 | ✓                  | ✓                   | ✓                   | ✓                              |
|                                       | 2 batteries right/left at the fork               | 0                  | O                   | 0                   | 0                              |
|                                       | 3 batteries: 1 on top, 2 right/left at the fork  | 0                  | O                   | 0                   | 0                              |
| Brake                                 | Back-pedalling brake                             | 0                  | 0                   | 0                   | 0                              |
|                                       | V-brake with locking device at the frame         | 0                  | O                   | 0                   | 0                              |
|                                       | V- brake                                         | ✓                  | ✓                   | ✓                   | ✓                              |
|                                       | Disk brake with locking device                   | ✓                  | ✓                   | ✓                   | ✓                              |
| Reverse gear                          |                                                  | X                  | X                   | X                   | X                              |
| Number of gears                       | standard                                         | 8                  | 8                   | 8                   | 8                              |
|                                       | optional (mountain drive gear/triple chain ring) | 16/24              | 16/24               | 16/24               | 16/24                          |
| Position of gearshift and brake lever | gearshift at the middlehandle                    | 0                  | 0                   | 0                   | 0                              |
|                                       | gearshift and brake lever at the Ergohandle      | ✓                  | ✓                   | ✓                   | ✓                              |
| Mountain drive gear                   | reduction 2,5:1                                  | 0                  | 0                   | 0                   | •                              |
| Chainring on top/bottom               | 44 + 11-32                                       | ✓                  | ✓                   | ✓                   | ✓                              |
|                                       | 44/32/14 + 11-32                                 | 0                  | 0                   | 0                   | 0                              |
| Cranks                                | Stricker slim                                    | 0                  | 0                   | O                   | <b>O</b>                       |
|                                       | Bullhorn                                         | ✓                  | ✓                   | ✓                   | •                              |
|                                       | Stricker short                                   | 0                  | 0                   | 0                   | ✓                              |
|                                       | 1                                                |                    |                     |                     | L                              |