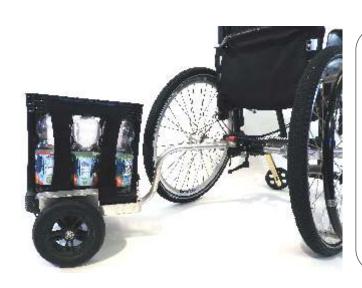

ht rear wheel                                                 |                                     | ✓            | ✓            | ✓            |
| Axle lock                                                                     | both rear wheels are connected      | •            | •            | •            |







OPTIONAL WITH BEACH WHEELS



OPTIONAL WITH DIFFERENT MOTOR VERSIONS

## **ACCESSORIES**



### **TRANSPORTER**<sup>CE</sup>







#### ...USE

- To transport the accompanying person or items (pay attention to the safety data sheet)
- · Suitable for folding or rigid frame wheelchairs
- Speed max. 6 km/h
- max. 100 kg
- do not use on wet surfaces (reduced brake reaction)
- Only usable in combination with a handbike or another attachement with brake (not for wheelchairs only)





#### **KLICKFIX ADAPTER & ACCESSORIES**





**DIFFERENT VERSIONS DEPENDING ON MODEL & EQUIPMENT** 



KLICKFIX BASKET 18L / 9L



KLICKFIX BAG 8L / 5L



**VARIORACK** 

#### **CARRIER & MISCELLANEOUS**







**CARRIER WALDKILO** 



**REAR VIEW MIRROR** 



COMPRESSOR

#### USB-ACCESSORIES Special parts available e. g. wireless remote control



UNIVERSAL SMARTPHONE BRACKET
TO CHARGE THE PHONE VIA THE BIKE BATTERY



CONTROL BOX WITH INTEGRATED USB-PORT



LIPO-USB-CONNECTION-HOUSING FOR THE BATTERY
TO CHARGE ALL COMMON USB-DEVICES

Further accessories can be found in our accessory brochure or on our website 🍙 www.stricker-handbikes.de

### THE STRICKER- SYSTEM





- NO permanent attachments or modifications needed to the wheelchair
- NO added weight to the wheelchair
- Very fast a