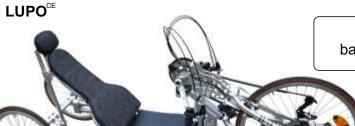

#### **TETRA-STANDARDS:**

ERGONOMIC CONTROL UNIT WITH CHIN SHIFTING

TETRA SPECIAL HANDLES
COVERED WITH
ARTIFICIAL LEATHER
(optional with genuine leather)

WEIGHT PLATES
AT THE FORK
FOR A BETTER TRACTION

| Drive type         Chain Toothbelt         ✓         ✓         ✓         ✓         ✓         ✓         ✓         ✓         ✓         ✓         ✓         ✓         ✓         ✓         ✓         ✓         ✓         ✓         ✓         ✓         ✓         ✓         ✓         ✓         ✓         ✓         ✓         ✓         ✓         ✓         ✓         ✓         ✓         ✓         ✓         ✓         ✓         ✓         ✓         ✓         ✓         ✓         ✓         ✓         ✓         ✓         ✓         ✓         ✓         ✓         ✓         ✓         ✓         ✓         ✓         ✓         ✓         ✓         ✓         ✓         ✓         ✓         ✓         ✓         ✓         ✓         ✓         ✓         ✓         ✓         ✓         ✓         ✓         ✓         ✓         ✓         ✓         ✓         ✓         ✓         ✓         ✓         ✓         ✓         ✓         ✓         ✓         ✓         ✓         ✓         ✓         ✓         ✓         ✓         ✓         ✓         ✓         ✓         ✓         ✓         ✓         ✓         ✓         ✓ <th>√= standard</th> <th>l ⊠= not possible</th> <th>LipoSmart Tetra 16"</th> <th>LipoSmart Tetra 20"</th> <th>LipoSmart Tetra 24"</th>                                                                                                                                                                                                                                                                                                                                                                                                                                                                                                                                                                                                                                                                                                                                                                                                                                                                    | √= standard             | l ⊠= not possible                               | LipoSmart Tetra 16" | LipoSmart Tetra 20" | LipoSmart Tetra 24" |
|------------------------------------------------------------------------------------------------------------------------------------------------------------------------------------------------------------------------------------------------------------------------------------------------------------------------------------------------------------------------------------------------------------------------------------------------------------------------------------------------------------------------------------------------------------------------------------------------------------------------------------------------------------------------------------------------------------------------------------------------------------------------------------------------------------------------------------------------------------------------------------------------------------------------------------------------------------------------------------------------------------------------------------------------------------------------------------------------------------------------------------------------------------------------------------------------------------------------------------------------------------------------------------------------------------------------------------------------------------------------------------------------------------------------------------------------------------------------------------------------------------------------------------------------------------------------------------------------------------------------------------------------------------------------------------------------------------------------------------------------------------------------------------------------------------------------------------------------------------------------------------------------------------------------------------------------------------------------------------------------------------------------------------------------------------------------------------------------------------------------------|-------------------------|-------------------------------------------------|---------------------|---------------------|---------------------|
| Wheel size                                                                                                                                                                                                                                                                                                                                                                                                                                                                                                                                                                                                                                                                                                                                                                                                                                                                                                                                                                                                                                                                                                                                                                                                                                                                                                                                                                                                                                                                                                                                                                                                                                                                                                                                                                                                                                                                                                                                                                                                                                                                                                                   | Drive type              | Chain                                           | ✓                   | ✓                   | ✓                   |
| 20"   X                                                                                                                                                                                                                                                                                                                                                                                                                                                                                                                                                                                                                                                                                                                                                                                                                                                                                                                                                                                                                                                                                                                                                                                                                                                                                                                                                                                                                                                                                                                                                                                                                                                                                                                                                                                                                                                                                                                                                                                                                                                                                                                      |                         |                                                 | X                   | X                   | X                   |
| 24"                                                                                                                                                                                                                                                                                                                                                                                                                                                                                                                                                                                                                                                                                                                                                                                                                                                                                                                                                                                                                                                                                                                                                                                                                                                                                                                                                                                                                                                                                                                                                                                                                                                                                                                                                                                                                                                                                                                                                                                                                                                                                                                          | Wheel size              |                                                 | ✓                   | X                   | X                   |
| Weight in kg                                                                                                                                                                                                                                                                                                                                                                                                                                                                                                                                                                                                                                                                                                                                                                                                                                                                                                                                                                                                                                                                                                                                                                                                                                                                                                                                                                                                                                                                                                                                                                                                                                                                                                                                                                                                                                                                                                                                                                                                                                                                                                                 |                         |                                                 | X                   | ✓                   | X                   |
| Weight in kg         without battery and weight plates         17,5         19,5         20,5           Weights at the fork 11 kg         1 battery 11,6 AH = 2,5 kg         ✓         ✓         ✓           Speed and motor         Motor power         250 Watt         250 Watt         250 Watt           Speed 23 km/h         25 km/h         25 km/h         25 km/h           Operating voltage         36 V         36 V         36 V           Starting aid         forward 6 km/h         ✓         ✓         ✓           Li-lon battery         1 battery on top         ✓         ✓         ✓           2 batteries right/left at the fork         ○         ○         ○           3 batteries on top, 2 right/left at the fork         ○         ○         ○           Brake         Back-pedalling brake         ✓         ✓         ✓           V-brake with locking device at the frame         ✓         ✓         ✓           V-brake with locking device at the frame         ✓         ✓         ✓           V-brake with locking device         区         区         区           Reverse gear         Number of gears         standard         16         16         16           Position of gearshift and brake lever at the Ergo                                                                                                                                                                                                                                                                                                                                                                                                                                                                                                                                                                                                                                                                                                                                                                                                                                                                     |                         |                                                 | X                   | X                   | ✓                   |
| Weights at the fork 11 kg   1 battery 11,6 AH = 2,5 kg                                                                                                                                                                                                                                                                                                                                                                                                                                                                                                                                                                                                                                                                                                                                                                                                                                                                                                                                                                                                                                                                                                                                                                                                                                                                                                                                                                                                                                                                                                                                                                                                                                                                                                                                                                                                                                                                                                                                                                                                                                                                       |                         |                                                 |                     | X                   |                     |
| Speed and motor   Motor power   250 Watt   250 Watt   250 Watt   Speed   23 km/h   25 km/h   2 |                         |                                                 |                     | 19,5                | 20,5                |
| Speed   23 km/h   25 km/h   26 km/h   26 km/h   27 km/h   28 km/ |                         |                                                 | ✓                   | ✓                   | ✓                   |
| Operating voltage                                                                                                                                                                                                                                                                                                                                                                                                                                                                                                                                                                                                                                                                                                                                                                                                                                                                                                                                                                                                                                                                                                                                                                                                                                                                                                                                                                                                                                                                                                                                                                                                                                                                                                                                                                                                                                                                                                                                                                                                                                                                                                            | Speed and motor         | Motor power                                     | 250 Watt            | 250 Watt            | 250 Watt            |
| Starting aid                                                                                                                                                                                                                                                                                                                                                                                                                                                                                                                                                                                                                                                                                                                                                                                                                                                                                                                                                                                                                                                                                                                                                                                                                                                                                                                                                                                                                                                                                                                                                                                                                                                                                                                                                                                                                                                                                                                                                                                                                                                                                                                 |                         | <u> </u>                                        |                     |                     |                     |
| Li-Ion battery  1 battery on top 2 batteries right/left at the fork 3 batteries on top, 2 right/left at the fork      Brake  Back-pedalling brake V-brake with locking device at the frame V- brake Disk brake with locking device  Reverse gear Number of gears Standard Position of gearshift and brake lever gearshift and brake lever  Chainring on top/bottom  44 + 11-32 44/32/14 + 11-32  Cranks  Li-Ion battery V- brake V- V                                                                                                                                                                                                                                                                                                                                                                                                                                                                                                                                                                                                                                                                                                                                                                                                                                                                                                                                                                                                                                                                                                                                                                                                                                                                                                                                                                                                                                                                                                                                                                                                                   |                         |                                                 |                     |                     |                     |
| 2 batteries right/left at the fork 3 batteries on top, 2 right/left at the fork  Brake  Back-pedalling brake V-brake with locking device at the frame V- brake Disk brake with locking device  Reverse gear Number of gears Standard Position of gearshift and brake lever at the Ergohandle brake lever  Mountain drive gear Chainring on top/bottom Additional of the standard Cranks Stricker slim Bullhorn  A distance of the fork O O O O O O O O O O O O O O O O O O O                                                                                                                                                                                                                                                                                                                                                                                                                                                                                                                                                                                                                                                                                                                                                                                                                                                                                                                                                                                                                                                                                                                                                                                                                                                                                                                                                                                                                                                                                                                                                                                                                                                 | Starting aid            | forward 6 km/h                                  |                     |                     |                     |
| 3 batteries on top, 2 right/left at the fork                                                                                                                                                                                                                                                                                                                                                                                                                                                                                                                                                                                                                                                                                                                                                                                                                                                                                                                                                                                                                                                                                                                                                                                                                                                                                                                                                                                                                                                                                                                                                                                                                                                                                                                                                                                                                                                                                                                                                                                                                                                                                 | Li-Ion battery          |                                                 | ✓                   | ✓                   | ✓                   |
| Brake  Back-pedalling brake  V-brake with locking device at the frame  V- brake  Disk brake with locking device  Exercise gear  Number of gears  Number of gears standard  Position of gearshift and brake lever  gearshift and brake lever  Mountain drive gear  Chainring on top/bottom  At 1-32  At 2  At 32/14 + 11-32  Cranks  Bullhorn  V V- brake  V V V  X  X  X  X  X  X  X  X  X  X  X  X  X                                                                                                                                                                                                                                                                                                                                                                                                                                                                                                                                                                                                                                                                                                                                                                                                                                                                                                                                                                                                                                                                                                                                                                                                                                                                                                                                                                                                                                                                                                                                                                                                                       |                         |                                                 |                     |                     |                     |
| V-brake with locking device at the frame V- brake Disk brake with locking device  Reverse gear Number of gears Standard Position of gearshift and brake lever gearshift and brake lever  Mountain drive gear Chainring on top/bottom  44 + 11-32  Cranks Stricker slim Bullhorn  V- brake with locking device at the frame V- V                                                                                                                                                                                                                                                                                                                                                                                                                                                                                                                                                                                                                                                                                                                                                                                                                                                                                                                                                                                                                                                                                                                                                                                                                                                                                                                                                                                                                                                                                                                                                                                                                                                                                                                                                          |                         |                                                 |                     |                     |                     |
| V- brake Disk brake with locking device  Reverse gear Number of gears Standard Number of gearshift and brake lever gearshift and brake lever at the Ergohandle  Mountain drive gear Chainring on top/bottom 44 + 11-32 44/32/14 + 11-32 Cranks Stricker slim Bullhorn  V                                                                                                                                                                                                                                                                                                                                                                                                                                                                                                                                                                                                                                                                                                                                                                                                                                                                                                                                                                                                                                                                                                                                                                                                                                                                                                                                                                                                                                                                                                                                                                                                                                                                                                                                                                                                                                                     | Brake                   |                                                 | ✓                   | ✓                   | ✓                   |
| Disk brake with locking device   X                                                                                                                                                                                                                                                                                                                                                                                                                                                                                                                                                                                                                                                                                                                                                                                                                                                                                                                                                                                                                                                                                                                                                                                                                                                                                                                                                                                                                                                                                                                                                                                                                                                                                                                                                                                                                                                                                                                                                                                                                                                                                           |                         | V-brake with locking device at the frame        | ✓                   | ✓                   | ✓                   |
| Reverse gear  Number of gears  Standard  Position of gearshift and brake lever at the Ergohandle  Gearshift and brake lever at the Ergohandle  Mountain drive gear  Chainring on top/bottom  Stricker slim  Bullhorn  Standard  16  16  16  16  16  16  16  16  16  1                                                                                                                                                                                                                                                                                                                                                                                                                                                                                                                                                                                                                                                                                                                                                                                                                                                                                                                                                                                                                                                                                                                                                                                                                                                                                                                                                                                                                                                                                                                                                                                                                                                                                                                                                                                                                                                        |                         | V- brake                                        | ✓                   | ✓                   | ✓                   |
| Number of gears  Standard  Position of gearshift and brake lever  gearshift and brake lever  Gearshift and brake lever at the Ergohandle  Mountain drive gear  Chainring on top/bottom  44 + 11-32  Cranks  Stricker slim  Bullhorn  16  16  16  16  16  16  16  16  16  1                                                                                                                                                                                                                                                                                                                                                                                                                                                                                                                                                                                                                                                                                                                                                                                                                                                                                                                                                                                                                                                                                                                                                                                                                                                                                                                                                                                                                                                                                                                                                                                                                                                                                                                                                                                                                                                   |                         | Disk brake with locking device                  | X                   | X                   | X                   |
| Position of gearshift and brake lever at the Ergohandle  Mountain drive gear reduction 2,5:1  Chainring on top/bottom  44 + 11-32  Cranks  Stricker slim  Bullhorn  Gearshift at the middlehandle for chin shifting  J  J  J  J  J  J  J  J  J  J  J  J  J                                                                                                                                                                                                                                                                                                                                                                                                                                                                                                                                                                                                                                                                                                                                                                                                                                                                                                                                                                                                                                                                                                                                                                                                                                                                                                                                                                                                                                                                                                                                                                                                                                                                                                                                                                                                                                                                   | Reverse gear            |                                                 | X                   | X                   | X                   |
| brake lever  gearshift and brake lever at the Ergohandle  Mountain drive gear  Chainring on top/bottom  44 + 11-32  44/32/14 + 11-32  Cranks  Stricker slim  Bullhorn                                                                                                                                                                                                                                                                                                                                                                                                                                                                                                                                                                                                                                                                                                                                                                                                                                                                                                                                                                                                                                                                                                                                                                                                                                                                                                                                                                                                                                                                                                                                                                                                                                                                                                                                                                                                                                                                                                                                                        | Number of gears         | standard                                        | 16                  | 16                  | 16                  |
| Gearshift and brake lever at the Ergohandle                                                                                                                                                                                                                                                                                                                                                                                                                                                                                                                                                                                                                                                                                                                                                                                                                                                                                                                                                                                                                                                                                                                                                                                                                                                                                                                                                                                                                                                                                                                                                                                                                                                                                                                                                                                                                                                                                                                                                                                                                                                                                  |                         | gearshift at the middlehandle for chin shifting | ✓                   | ✓                   | ✓                   |
| Chainring on top/bottom       44 + 11-32       ✓       ✓       ✓         44/32/14 + 11-32       IX       IX       IX         Cranks       Stricker slim       O       O       O         Bullhorn       ✓       ✓       ✓                                                                                                                                                                                                                                                                                                                                                                                                                                                                                                                                                                                                                                                                                                                                                                                                                                                                                                                                                                                                                                                                                                                                                                                                                                                                                                                                                                                                                                                                                                                                                                                                                                                                                                                                                                                                                                                                                                     |                         | gearshift and brake lever at the Ergohandle     | O                   | •                   | O                   |
| 44/32/14 + 11-32       X       X       X         Cranks       Stricker slim       ○       ○       ○         Bullhorn       ✓       ✓       ✓                                                                                                                                                                                                                                                                                                                                                                                                                                                                                                                                                                                                                                                                                                                                                                                                                                                                                                                                                                                                                                                                                                                                                                                                                                                                                                                                                                                                                                                                                                                                                                                                                                                                                                                                                                                                                                                                                                                                                                                 | Mountain drive gear     | reduction 2,5:1                                 | ✓                   | ✓                   | ✓                   |
| Cranks Stricker slim O O O O O O O O O O O O O O O O O O O                                                                                                                                                                                                                                                                                                                                                                                                                                                                                                                                                                                                                                                                                                                                                                                                                                                                                                                                                                                                                                                                                                                                                                                                                                                                                                                                                                                                                                                                                                                                                                                                                                                                                                                                                                                                                                                                                                                                                                                                                                                                   | Chainring on top/bottom | 44 + 11-32                                      | ✓                   | ✓                   | ✓                   |
| Bullhorn ✓ ✓ ✓                                                                                                                                                                                                                                                                                                                                                                                                                                                                                                                                                                                                                                                                                                                                                                                                                                                                                                                                                                                                                                                                                                                                                                                                                                                                                                                                                                                                                                                                                                                                                                                                                                                                                                                                                                                                                                                                                                                                                                                                                                                                                                               |                         | 44/32/14 + 11-32                                | X                   | X                   | X                   |
| Edillion 1                                                                                                                                                                                                                                                                                                                                                                                                                                                                                                                                                                                                                                                                                                                                                                                                                                                                                                                                                                                                                                                                                                                                                                                                                                                                                                                                                                                                                                                                                                                                                                                                                                                                                                                                                                                                                                                                                                                                                                                                                                                                                                                   | Cranks                  | Stricker slim                                   | O                   | O                   | O                   |
|                                                                                                                                                                                                                                                                                                                                                                                                                                                                                                                                                                                                                                                                                                                                                                                                                                                                                                                                                                                                                                                                                                                                                                                                                                                                                                                                                                                                                                                                                                                                                                                                                                                                                                                                                                                                                                                                                                                                                                                                                                                                                                                              |                         | Bullhorn                                        | ✓                   | ✓                   | ✓                   |
| Stricker short O                                                                                                                                                                                                                                                                                                                                                                                                                                                                                                                                                                                                                                                                                                                                                                                                                                                                                                                                                                                                                                                                                                                                                                                                                                                                                                                                                                                                                                                                                                                                                                                                                                                                                                                                                                                                                                                                                                                                                                                                                                                                                                             |                         | Stricker short                                  | 0                   | 0                   | 0                   |

### **ELECTRODRIVE MODELS**