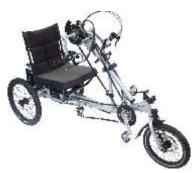

### **TABLE OF CONTENTS**

| MANUAL HANDBIKES:                                    | PAGE  |
|------------------------------------------------------|-------|
| City Models                                          | 4-7   |
| Ultra Models                                         | 8-9   |
| Sport Models                                         |       |
|                                                      |       |
| HYBRID HANDBIKES:                                    |       |
| Neodrives Models                                     |       |
| Lipo Smart Models                                    | 12-15 |
| ELECTRIC POWER UNITS, ATTACHEMENTS:                  |       |
| Electrodrive Models                                  | 16-17 |
| Lipo Lomo Models                                     | 18-19 |
| Saider Plus Models                                   |       |
| Lomo Models                                          |       |
| Lomo 360 Models                                      |       |
|                                                      |       |
| COMPLETE SYSTEMS:                                    |       |
| Lupo Models                                          | 24-25 |
| Puma and Jaguar Models                               | 26-27 |
|                                                      |       |
| ACCESSORIES:                                         |       |
| Transporter                                          | 29    |
| Klickfix- and USB-Accessories, Carrier, Miscellaneou | ıs30  |
|                                                      |       |
| THE STRICKER- SYSTEM:                                |       |
| Adjustment                                           |       |
| Kick stand versions                                  |       |
| Crank versions                                       | 31    |