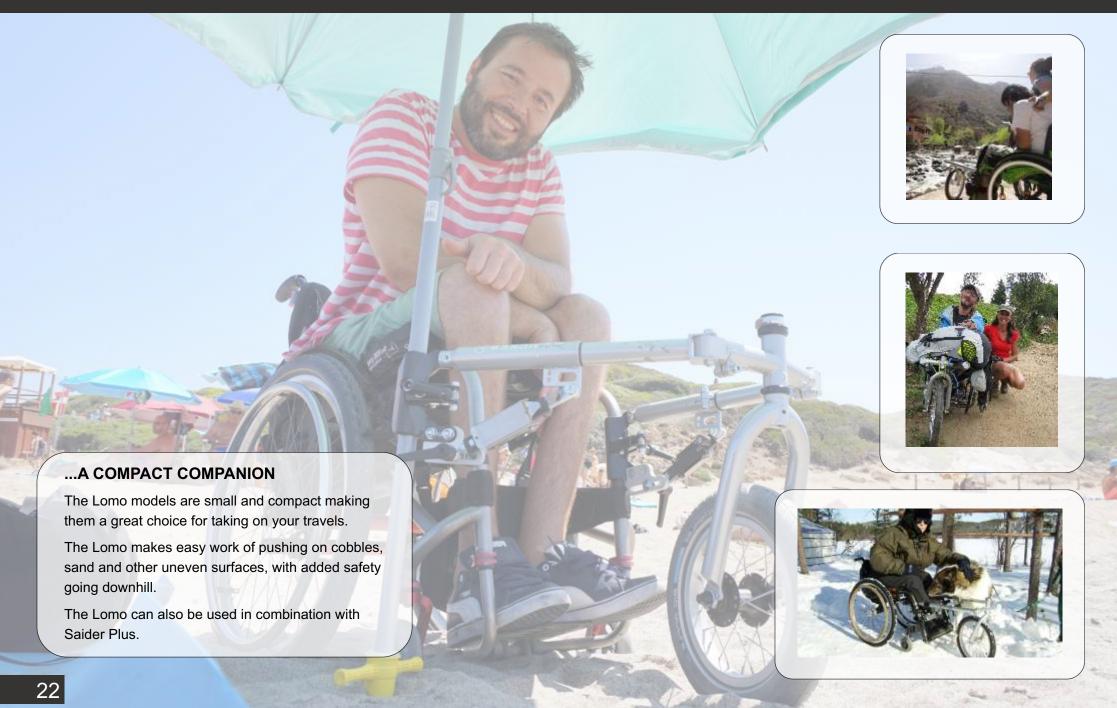

eed and motor                         | 250 W:                                    | ✓           |
|                                         | 6 km/h                                    | ✓           |
|                                         | 15 km/h                                   | •           |
| Li-lon battery 36 Volt                  | 1 battery 8,3 AH                          | ✓           |

Further technical data can be found on our website nwww.stricker-handbikes.de

#### ... EQUIPMENT

- Clamp to fix the throttle at a Lipo Lomo or Handbike
- Battery and control box removable
- Optional with wireless remote control (e. g. for assisting person)
- including Klickfix adapter and basket to transport a backpack or bag for more weight and better traction

### LOMO & LOMO 360 MODELS











| ✓= standard         |                                  | Lomo | Lomo 360 16" | Lomo 360 12" |
|---------------------|----------------------------------|------|--------------|--------------|
| Wheel size          | 12"                              | X    | X            | ✓            |
|                     | 16"                              | ✓    | ✓            | X            |
| Wheel 360° turnable |                                  | X    | ✓            | ✓            |
| Weight in kg        |                                  | 7    | 5            | 5            |
| Brake               | V-brake with locking device      | ✓    | X            | X            |
|                     | Disk brake additional to V-brake | 0    | X            | X            |
|