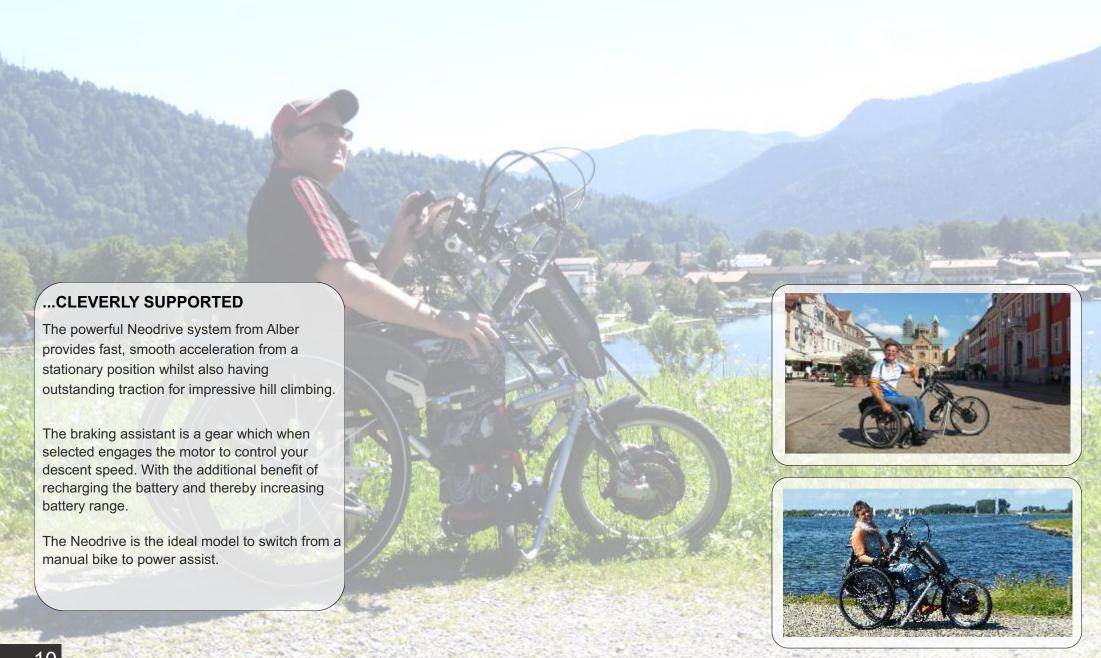

### **NEODRIVES MODELS**

| √= standard                           | ot possible                                             | Neodrives 20" | Neodrives 24" | Tetra-equipment     |
|---------------------------------------|---------------------------------------------------------|---------------|---------------|---------------------|
| Drive type                            | Chain                                                   | ✓             | ✓             | ✓                   |
|                                       | Toothbelt                                               | X             | X             | X                   |
| Wheel size                            | 20"                                                     | ✓             | X             | ✓                   |
|                                       | 24"                                                     | X             | ✓             | O                   |
|                                       | 26"                                                     | X             | •             | X                   |
| Weight in kg                          | without battery and weight plates                       | 19            | 18,5          | 20,5 (20")/20 (24") |
|                                       | 1 battery = 3,1 kg                                      |               |               |                     |
| Speed and motor                       | Motor power                                             | 250 Watt      | 250 Watt      | 250 Watt            |
|                                       | Speed                                                   | 25 km/h       | 25 km/h       | 25 km/h             |
|                                       | Operating voltage                                       | 36 V          | 36 V          | 36 V                |
| Starting aid                          | forward: 6-10 km/h reverse: 2 km/h                      | ✓             | ✓             | ✓                   |
| Li-Ion battery                        | 14,5 Ah                                                 | ✓             | ✓             | ✓                   |
| Brake                                 | Back-pedalling brake                                    | •             | •             | ✓                   |
|                                       | V-brake with locking device at the frame                | •             | •             | ✓                   |
|                                       | V- brake                                                | <b>✓</b>      | ✓             | ✓                   |
|                                       | Disk brake with locking device                          | ✓             | ✓             | X                   |
| Reverse gear                          |                                                         | ✓             | ✓             | ✓                   |
| Number of gears                       | standard                                                | 24            | 24            | 16                  |
|                                       | optional (with mountain drive gear)                     | 16            | 16            | upon request        |
| Position of gearshift and brake lever | gearshift at the middlehandle, brake lever at the frame | •             | •             | •                   |
|                                       | gearshift & brake lever at the Ergohandle               | ✓             | ✓             | •                   |
| Mountain drive gear                   | reduction 2,5:1                                         | •             | •             | ✓                   |
| Chain ring on top/bottom              | 44/32/14 - 11-32 bottom                                 | ✓             | ✓             | 0                   |
|                                       | 44/11-32 (only 1 chain ring on top)                     | •             | •             | •                   |
|                                       | 44/11-32 (with mountain drive gear)                     | 0             | 0             | ✓                   |
| Cranks                                | Stricker slim                                           | •             | •             | •                   |
|                                       | Bullhorn                                                | ✓             | ✓             | ✓                   |
|                                       | Stricker short                                          | O             | O             | •                   |