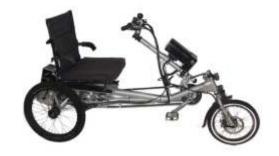

#### **TETRA-STANDARDS:**

ERGONOMIC CONTROL UNIT WITH CHIN SHIFTING

TETRA SPECIAL HANDLES
COVERED WITH
ARTIFICIAL LEATHER
(optional with genuine leather)

WEIGHT PLATES
AT THE FORK
FOR A BETTER TRACTION

| Drive type         Chain Toothbelt         ✓         ✓         ✓         ✓         ✓         ✓         ✓         ✓         ✓         ✓         ✓         ✓         ✓         ✓         ✓         ✓         ✓         ✓         ✓         ✓         ✓         ✓         ✓         ✓         ✓         ✓         ✓         ✓         ✓         ✓         ✓         ✓         ✓         ✓         ✓         ✓         ✓         ✓         ✓         ✓         ✓         ✓         ✓         ✓         ✓         ✓         ✓         ✓         ✓         ✓         ✓         ✓         ✓         ✓         ✓         ✓         ✓         ✓         ✓         ✓         ✓         ✓         ✓         ✓         ✓         ✓         ✓         ✓         ✓         ✓         ✓         ✓         ✓         ✓         ✓         ✓         ✓         ✓         ✓         ✓         ✓         ✓         ✓         ✓         ✓         ✓         ✓         ✓         ✓         ✓         ✓         ✓         ✓         ✓         ✓         ✓         ✓         ✓         ✓         ✓         ✓         ✓         ✓         ✓ <th>√= standard</th> <th>l ⊠= not possible</th> <th>LipoSmart Tetra 16"</th> <th>LipoSmart Tetra 20"</th> <th>LipoSmart Tetra 24"</th>                                                                                                                                                                                                                                                                                                                                                                                                                                                                                                                                                                                                                                                                                                                                                                                                                                                                    | √= standard             | l ⊠= not possible                               | LipoSmart Tetra 16" | LipoSmart Tetra 20" | LipoSmart Tetra 24" |
|------------------------------------------------------------------------------------------------------------------------------------------------------------------------------------------------------------------------------------------------------------------------------------------------------------------------------------------------------------------------------------------------------------------------------------------------------------------------------------------------------------------------------------------------------------------------------------------------------------------------------------------------------------------------------------------------------------------------------------------------------------------------------------------------------------------------------------------------------------------------------------------------------------------------------------------------------------------------------------------------------------------------------------------------------------------------------------------------------------------------------------------------------------------------------------------------------------------------------------------------------------------------------------------------------------------------------------------------------------------------------------------------------------------------------------------------------------------------------------------------------------------------------------------------------------------------------------------------------------------------------------------------------------------------------------------------------------------------------------------------------------------------------------------------------------------------------------------------------------------------------------------------------------------------------------------------------------------------------------------------------------------------------------------------------------------------------------------------------------------------------|-------------------------|-------------------------------------------------|---------------------|---------------------|---------------------|
| Wheel size                                                                                                                                                                                                                                                                                                                                                                                                                                                                                                                                                                                                                                                                                                                                                                                                                                                                                                                                                                                                                                                                                                                                                                                                                                                                                                                                                                                                                                                                                                                                                                                                                                                                                                                                                                                                                                                                                                                                                                                                                                                                                                                   | Drive type              | Chain                                           | ✓                   | ✓                   | ✓                   |
| 20"   X                                                                                                                                                                                                                                                                                                                                                                                                                                                                                                                                                                                                                                                                                                                                                                                                                                                                                                                                                                                                                                                                                                                                                                                                                                                                                                                                                                                                                                                                                                                                                                                                                                                                                                                                                                                                                                                                                                                                                                                                                                                                                                                      |                         |                                                 | X                   | X                   | X                   |
| 24"                                                                                                                                                                                                                                                                                                                                                                                                                                                                                                                                                                                                                                                                                                                                                                                                                                                                                                                                                                                                                                                                                                                                                                                                                                                                                                                                                                                                                                                                                                                                                                                                                                                                                                                                                                                                                                                                                                                                                                                                                                                                                                                          | Wheel size              |                                                 | ✓                   | X                   | X                   |
| Weight in kg                                                                                                                                                                                                                                                                                                                                                                                                                                                                                                                                                                                                                                                                                                                                                                                                                                                                                                                                                                                                                                                                                                                                                                                                                                                                                                                                                                                                                                                                                                                                                                                                                                                                                                                                                                                                                                                                                                                                                                                                                                                                                                                 |                         |                                                 | X                   | ✓                   | X                   |
| Weight in kg         without battery and weight plates         17,5         19,5         20,5           Weights at the fork 11 kg         1 battery 11,6 AH = 2,5 kg         ✓         ✓         ✓           Speed and motor         Motor power         250 Watt         250 Watt         250 Watt           Speed 23 km/h         25 km/h         25 km/h         25 km/h           Operating voltage         36 V         36 V         36 V           Starting aid         forward 6 km/h         ✓         ✓         ✓           Li-lon battery         1 battery on top         ✓         ✓         ✓           2 batteries right/left at the fork         ○         ○         ○           3 batteries on top, 2 right/left at the fork         ○         ○         ○           Brake         Back-pedalling brake         ✓         ✓         ✓           V-brake with locking device at the frame         ✓         ✓         ✓           V-brake with locking device at the frame         ✓         ✓         ✓           V-brake with locking device         区         区         区           Reverse gear         Number of gears         standard         16         16         16           Position of gearshift and brake lever at the Ergo                                                                                                                                                                                                                                                                                                                                                                                                                                                                                                                                                                                                                                                                                                                                                                                                                                                                     |                         |                                                 | X                   | X                   | ✓                   |
| Weights at the fork 11 kg   1 battery 11,6 AH = 2,5 kg                                                                                                                                                                                                                                                                                                                                                                                                                                                                                                                                                                                                                                                                                                                                                                                                                                                                                                                                                                                                                                                                                                                                                                                                                                                                                                                                                                                                                                                                                                                                                                                                                                                                                                                                                                                                                                                                                                                                                                                                                                                                       |                         |                                                 |                     | X                   |                     |
| Speed and motor   Motor power   250 Watt   250 Watt   250 Watt   Speed   23 km/h   25 km/h   2 |                         |                                                 |                     | 19,5                | 20,5                |
| Speed   23 km/h   25 km/h   26 km/h   26 km/h   27 km/h   28 km/ |                         |                                                 | ✓                   | ✓                   | ✓                   |
| Operating voltage                                                                                                                                                                                                                                                                                                                                                                                                                                                                                                                                                                                                                                                                                                                                                                                                                                                                                                                                                                                                                                                                                                                                                                                                                                                                                                                                                                                                                                                                                                                                                                                                                                                                                                                                                                                                                                                                                                                                                                                                                                                                                                            | Speed and motor         | Motor power                                     | 250 Watt            | 250 Watt            | 250 Watt            |
| Starting aid                                                                                                                                                                                                                                                                                                                                                                                                                                                                                                                                                                                                                                                                                                                                                                                                                                                                                                                                                                                                                                                                                                                                                                                                                                                                                                                                                                                                                                                                                                                                                                                                                                                                                                                                                                                                                                                                                                                                                                                                                                                                                                                 |                         | <u> </u>                                        |                     |                     |                     |
| Li-Ion battery  1 battery on top 2 batteries right/left at the fork 3 batteries on top, 2 right/left at the fork      Brake  Back-pedalling brake V-brake with locking device at the frame V- brake Disk brake with locking device  Reverse gear Number of gears Standard Position of gearshift and brake lever gearshift and brake lever  Chainring on top/bottom  44 + 11-32 44/32/14 + 11-32  Cranks  Li-Ion battery V- brake V- V                                                                                                                                                                                                                                                                                                                                                                                                                                                                                                                                                                                                                                                                                                                                                                                                                                                                                                                                                                                                                                                                                                                                                                                                                                                                                                                                                                                                                                                                                                                                                                                                                   |                         |                                                 |                     |                     |                     |
| 2 batteries right/left at the fork 3 batteries on top, 2 right/left at the fork  Brake  Back-pedalling brake V-brake with locking device at the frame V- brake Disk brake with locking device  Reverse gear Number of gears Standard Position of gearshift and brake lever at the Ergohandle brake lever  Mountain drive gear Chainring on top/bottom Additional of the standard Cranks Stricker slim Bullhorn  A distance of the fork O O O O O O O O O O O O O O O O O O O                                                                                                                                                                                                                                                                                                                                                                                                                                                                                                                                                                                                                                                                                                                                                                                                                                                                                                                                                                                                                                                                                                                                                                                                                                                                                                                                                                                                                                                                                                                                                                                                                                                 | Starting aid            | forward 6 km/h                                  |                     |                     |                     |
| 3 batteries on top, 2 right/left at the fork                                                                                                                                                                                                                                                                                                                                                                                                                                                                                                                                                                                                                                                                                                                                                                                                                                                                                                                                                                                                                                                                                                                                                                                                                                                                                                                                                                                                                                                                                                                                                                                                                                                                                                                                                                                                                                                                                                                                                                                                                                                                                 | Li-Ion battery          |                                                 | ✓                   | ✓                   | ✓                   |
| Brake  Back-pedalling brake  V-brake with locking device at the frame  V- brake  Disk brake with locking device  Exercise gear  Number of gears  Number of gears standard  Position of gearshift and brake lever  gearshift and brake lever  Mountain drive gear  Chainring on top/bottom  At 1-32  At 2  At 32/14 + 11-32  Cranks  Bullhorn  V V- brake  V V V  X  X  X  X  X  X  X  X  X  X  X  X  X                                                                                                                                                                                                                                                                                                                                                                                                                                                                                                                                                                                                                                                                                                                                                                                                                                                                                                                                                                                                                                                                                                                                                                                                                                                                                                                                                                                                                                                                                                                                                                                                                       |                         |                                                 |                     |                     |                     |
| V-brake with locking device at the frame V- brake Disk brake with locking device  Reverse gear Number of gears Standard Position of gearshift and brake lever gearshift and brake lever  Mountain drive gear Chainring on top/bottom  44 + 11-32  Cranks Stricker slim Bullhorn  V- brake with locking device at the frame V- V                                                                                                                                                                                                                                                                                                                                                                                                                                                                                                                                                                                                                                                                                                                                                                                                                                                                                                                                                                                                                                                                                                                                                                                                                                                                                                                                                                                                                                                                                                                                                                                                                                                                                                                                                          |                         |                                                 |                     |                     |                     |
| V- brake Disk brake with locking device  Reverse gear Number of gears Standard Number of gearshift and brake lever gearshift and brake lever at the Ergohandle  Mountain drive gear Chainring on top/bottom 44 + 11-32 44/32/14 + 11-32 Cranks Stricker slim Bullhorn  V                                                                                                                                                                                                                                                                                                                                                                                                                                                                                                                                                                                                                                                                                                                                                                                                                                                                                                                                                                                                                                                                                                                                                                                                                                                                                                                                                                                                                                                                                                                                                                                                                                                                                                                                                                                                                                                     | Brake                   |                                                 | ✓                   | ✓                   | ✓                   |
| Disk brake with locking device   X                                                                                                                                                                                                                                                                                                                                                                                                                                                                                                                                                                                                                                                                                                                                                                                                                                                                                                                                                                                                                                                                                                                                                                                                                                                                                                                                                                                                                                                                                                                                                                                                                                                                                                                                                                                                                                                                                                                                                                                                                                                                                           |                         | V-brake with locking device at the frame        | ✓                   | ✓                   | ✓                   |
| Reverse gear  Number of gears  Standard  Position of gearshift and brake lever at the Ergohandle  Gearshift and brake lever at the Ergohandle  Mountain drive gear  Chainring on top/bottom  Stricker slim  Bullhorn  Standard  16  16  16  16  16  16  16  16  16  1                                                                                                                                                                                                                                                                                                                                                                                                                                                                                                                                                                                                                                                                                                                                                                                                                                                                                                                                                                                                                                                                                                                                                                                                                                                                                                                                                                                                                                                                                                                                                                                                                                                                                                                                                                                                                                                        |                         | V- brake                                        | ✓                   | ✓                   | ✓                   |
| Number of gears  Standard  Position of gearshift and brake lever  gearshift and brake lever  Gearshift and brake lever at the Ergohandle  Mountain drive gear  Chainring on top/bottom  44 + 11-32  Cranks  Stricker slim  Bullhorn  16  16  16  16  16  16  16  16  16  1                                                                                                                                                                                                                                                                                                                                                                                                                                                                                                                                                                                                                                                                                                                                                                                                                                                                                                                                                                                                                                                                                                                                                                                                                                                                                                                                                                                                                                                                                                                                                                                                                                                                                                                                                                                                                                                   |                         | Disk brake with locking device                  | X                   | X                   | X                   |
| Position of gearshift and brake lever at the Ergohandle  Mountain drive gear reduction 2,5:1  Chainring on top/bottom  44 + 11-32  Cranks  Stricker slim  Bullhorn  Gearshift at the middlehandle for chin shifting  J  J  J  J  J  J  J  J  J  J  J  J  J                                                                                                                                                                                                                                                                                                                                                                                                                                                                                                                                                                                                                                                                                                                                                                                                                                                                                                                                                                                                                                                                                                                                                                                                                                                                                                                                                                                                                                                                                                                                                                                                                                                                                                                                                                                                                                                                   | Reverse gear            |                                                 | X                   | X                   | X                   |
| brake lever  gearshift and brake lever at the Ergohandle  Mountain drive gear  Chainring on top/bottom  44 + 11-32  44/32/14 + 11-32  Cranks  Stricker slim  Bullhorn                                                                                                                                                                                                                                                                                                                                                                                                                                                                                                                                                                                                                                                                                                                                                                                                                                                                                                                                                                                                                                                                                                                                                                                                                                                                                                                                                                                                                                                                                                                                                                                                                                                                                                                                                                                                                                                                                                                                                        | Number of gears         | standard                                        | 16                  | 16                  | 16                  |
| Gearshift and brake lever at the Ergohandle                                                                                                                                                                                                                                                                                                                                                                                                                                                                                                                                                                                                                                                                                                                                                                                                                                                                                                                                                                                                                                                                                                                                                                                                                                                                                                                                                                                                                                                                                                                                                                                                                                                                                                                                                                                                                                                                                                                                                                                                                                                                                  |                         | gearshift at the middlehandle for chin shifting | ✓                   | ✓                   | ✓                   |
| Chainring on top/bottom       44 + 11-32       ✓       ✓       ✓         44/32/14 + 11-32       IX       IX       IX         Cranks       Stricker slim       O       O       O         Bullhorn       ✓       ✓       ✓                                                                                                                                                                                                                                                                                                                                                                                                                                                                                                                                                                                                                                                                                                                                                                                                                                                                                                                                                                                                                                                                                                                                                                                                                                                                                                                                                                                                                                                                                                                                                                                                                                                                                                                                                                                                                                                                                                     |                         | gearshift and brake lever at the Ergohandle     | O                   | •                   | O                   |
| 44/32/14 + 11-32       X       X       X         Cranks       Stricker slim       ○       ○       ○         Bullhorn       ✓       ✓       ✓                                                                                                                                                                                                                                                                                                                                                                                                                                                                                                                                                                                                                                                                                                                                                                                                                                                                                                                                                                                                                                                                                                                                                                                                                                                                                                                                                                                                                                                                                                                                                                                                                                                                                                                                                                                                                                                                                                                                                                                 | Mountain drive gear     | reduction 2,5:1                                 | ✓                   | ✓                   | ✓                   |
| Cranks Stricker slim O O O O O O O O O O O O O O O O O O O                                                                                                                                                                                                                                                                                                                                                                                                                                                                                                                                                                                                                                                                                                                                                                                                                                                                                                                                                                                                                                                                                                                                                                                                                                                                                                                                                                                                                                                                                                                                                                                                                                                                                                                                                                                                                                                                                                                                                                                                                                                                   | Chainring on top/bottom | 44 + 11-32                                      | ✓                   | ✓                   | ✓                   |
| Bullhorn ✓ ✓ ✓                                                                                                                                                                                                                                                                                                                                                                                                                                                                                                                                                                                                                                                                                                                                                                                                                                                                                                                                                                                                                                                                                                                                                                                                                                                                                                                                                                                                                                                                                                                                                                                                                                                                                                                                                                                                                                                                                                                                                                                                                                                                                                               |                         | 44/32/14 + 11-32                                | X                   | X                   | X                   |
| Edillion 1                                                                                                                                                                                                                                                                                                                                                                                                                                                                                                                                                                                                                                                                                                                                                                                                                                                                                                                                                                                                                                                                                                                                                                                                                                                                                                                                                                                                                                                                                                                                                                                                                                                                                                                                                                                                                                                                                                                                                                                                                                                                                                                   | Cranks                  | Stricker slim                                   | O                   | O                   | O                   |
|                                                                                                                                                                                                                                                                                                                                                                                                                                                                                                                                                                                                                                                                                                                                                                                                                                                                                                                                                                                                                                                                                                                                                                                                                                                                                                                                                                                                                                                                                                                                                                                                                                                                                                                                                                                                                                                                                                                                                                                                                                                                                                                              |                         | Bullhorn                                        | ✓                   | ✓                   | ✓                   |
| Stricker short O                                                                                                                                                                                                                                                                                                                                                                                                                                                                                                                                                                                                                                                                                                                                                                                                                                                                                                                                                                                                                                                                                                                                                                                                                                                                                                                                                                                                                                                                                                                                                                                                                                                                                                                                                                                                                                                                                                                                                                                                                                                                                                             |                         | Stricker short                                  | 0                   | 0                   | 0                   |

### **ELECTRODRIVE MODELS**