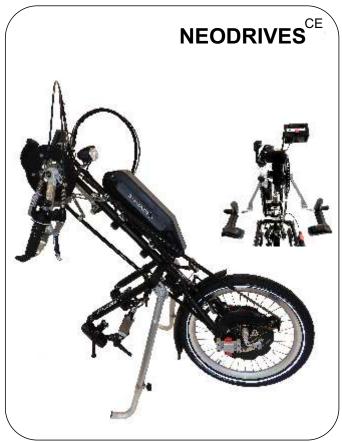

### **NEODRIVES MODELS**

| √= standard                           | ot possible                                             | Neodrives 20" | Neodrives 24" | Tetra-equipment     |
|---------------------------------------|---------------------------------------------------------|---------------|---------------|---------------------|
| Drive type                            | Chain                                                   | ✓             | ✓             | ✓                   |
|                                       | Toothbelt                                               | X             | X             | X                   |
| Wheel size                            | 20"                                                     | ✓             | X             | ✓                   |
|                                       | 24"                                                     | X             | ✓             | O                   |
|                                       | 26"                                                     | X             | •             | X                   |
| Weight in kg                          | without battery and weight plates                       | 19            | 18,5          | 20,5 (20")/20 (24") |
|                                       | 1 battery = 3,1 kg                                      |               |               |                     |
| Speed and motor                       | Motor power                                             | 250 Watt      | 250 Watt      | 250 Watt            |
|                                       | Speed                                                   | 25 km/h       | 25 km/h       | 25 km/h             |
|                                       | Operating voltage                                       | 36 V          | 36 V          | 36 V                |
| Starting aid                          | forward: 6-10 km/h reverse: 2 km/h                      | ✓             | ✓             | ✓                   |
| Li-Ion battery                        | 14,5 Ah                                                 | ✓             | ✓             | ✓                   |
| Brake                                 | Back-pedalling brake                                    | •             | •             | ✓                   |
|                                       | V-brake with locking device at the frame                | •             | •             | ✓                   |
|                                       | V- brake                                                | <b>✓</b>      | ✓             | ✓                   |
|                                       | Disk brake with locking device                          | ✓             | ✓             | X                   |
| Reverse gear                          |                                                         | ✓             | ✓             | ✓                   |
| Number of gears                       | standard                                                | 24            | 24            | 16                  |
|                                       | optional (with mountain drive gear)                     | 16            | 16            | upon request        |
| Position of gearshift and brake lever | gearshift at the middlehandle, brake lever at the frame | •             | •             | •                   |
|                                       | gearshift & brake lever at the Ergohandle               | ✓             | ✓             | •                   |
| Mountain drive gear                   | reduction 2,5:1                                         | •             | •             | ✓                   |
| Chain ring on top/bottom              | 44/32/14 - 11-32 bottom                                 | ✓             | ✓             | 0                   |
|                                       | 44/11-32 (only 1 chain ring on top)                     | •             | •             | •                   |
|                                       | 44/11-32 (with mountain drive gear)                     | 0             | 0             | ✓                   |
| Cranks                                | Stricker slim                                           | •             | •             | •                   |
|                                       | Bullhorn                                                | ✓             | ✓             | ✓                   |
|                                       | Stricker short                                          | O             | O             | •                   |