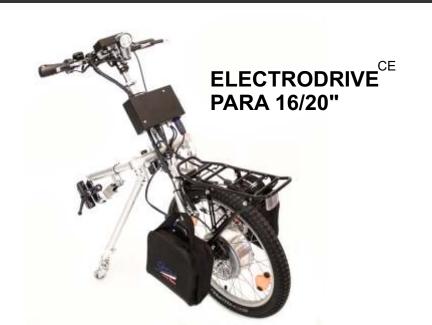

|                         | Stricker short                                  | 0                   | 0                   | 0                   |

### **ELECTRODRIVE MODELS**

#### ...THE WELL-ESTABLISHED POWER UNIT

The Electro Drive is a power only model ideal for relaxing trips outside, off road and long distances.

A special feature of this bike is the motor brake which applies the brake as soon as the user stops accelerating and in doing so recharges the battery. In addition the disk brake provides additional security whilst riding downhill.

There are various control adaptions available enabling this bike to be used by a variety of users with limited hand function.







# **ELECTRODRIVE**<sup>CE</sup> **TETRA WIG-WAG 16/20"**



| ✓= standard              |                                                     | ELD PARA 16" | ELD PARA 20" | ELD Tetra 16"                               | ELD Tetra 20"                               |
|--------------------------|-----------------------------------------------------|--------------|--------------|---------------------------------------------|---------------------------------------------|
| Wheel size               | 16"                                                 | ✓            | X            | ✓                                           | X                                           |
|                          | 20"                                                 | X            | ✓            | X