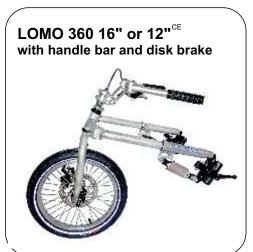

motor                         | 250 W:                                    | ✓           |
|                                         | 6 km/h                                    | ✓           |
|                                         | 15 km/h                                   | •           |
| Li-lon battery 36 Volt                  | 1 battery 8,3 AH                          | ✓           |

Further technical data can be found on our website nwww.stricker-handbikes.de

#### ... EQUIPMENT

- Clamp to fix the throttle at a Lipo Lomo or Handbike
- Battery and control box removable
- Optional with wireless remote control (e. g. for assisting person)
- including Klickfix adapter and basket to transport a backpack or bag for more weight and better traction

### LOMO & LOMO 360 MODELS











| ✓= standard         |                                  | Lomo | Lomo 360 16" | Lomo 360 12" |
|---------------------|----------------------------------|------|--------------|--------------|
| Wheel size          | 12"                              | X    | X            | ✓            |
|                     | 16"                              | ✓    | ✓            | X            |
| Wheel 360° turnable |                                  | X    | ✓            | ✓            |
| Weight in kg        |                                  | 7    | 5            | 5            |
| Brake               | V-brake with locking device      | ✓    | X            | X            |
|                     | Disk brake additional to V-brake | 0    | X            | X            |
|                     | Disk b