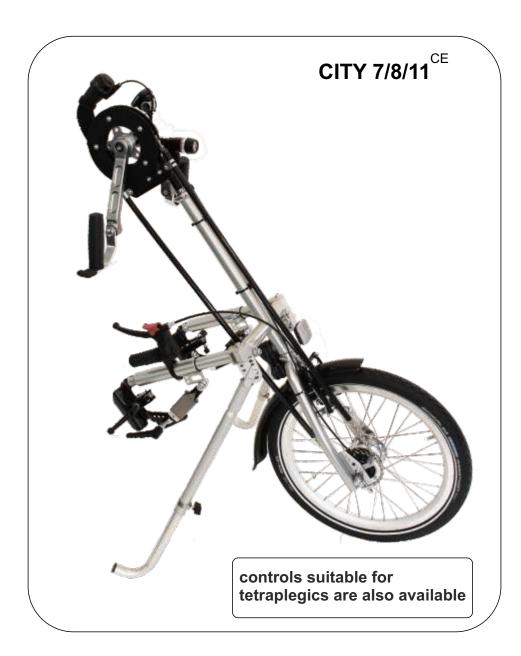

### **CITY MODELS**

### ...THE WELL-PROVEN ALLROUND BIKE

The manual City hand-bike is the perfect solution for your everyday life. On your way to work, to school or in road traffic - the bike provides the necessary comfort.

| ✓= standard                           | ⊠= not possible                                    | CITY 7   | CITY 8 | CITY 11 |
|---------------------------------------|----------------------------------------------------|----------|--------|---------|
| Drive type                            | Chain                                              | ✓        | ✓      | ✓       |
|                                       | Toothbelt                                          | 0        | 0      | X       |
| Wheel size                            | 16"                                                | X        | X      | X       |
|                                       | 20"                                                | ✓        | ✓      | ✓       |
|                                       | 24"                                                | •        | •      | 0       |
| Weight in kg                          |                                                    | 12       | 12     | 12      |
| Brake                                 | Back-pedalling brake                               | ✓        | ✓      | 0       |
|                                       | V-brake with locking device                        | ✓        | ✓      | ✓       |
|                                       | Disk brake                                         | X        | X      | ✓       |
| Reverse gear                          |                                                    | 0        | •      | X       |
| Number of gears                       | standard                                           | 7        | 8      | 11      |
|                                       | optional (with mountain drive gear)                | 14       | 16     | 22      |
| Position of gearshift and brake lever | Gearshift at middlehandle,<br>brake lever at frame | <b>√</b> | ✓      | X       |
|                                       | at Ergohandle (optional right/left)                | •        | •      | ✓       |
| Mountain drive gear                   | reduction 2,5:1                                    | 0        | O      | 0       |
| Chain ring                            | 38/28                                              | X        | X      | X       |
| on top/bottom                         | 38/19                                              | X        | X      | ✓       |
|                                       | 38/24                                              | ✓        | ✓      | X       |
|                                       | 44/32/14 - 19 bottom                               | X        | X      | 0       |
|                                       | 44/19 (with mountain drive gear)                   | 0        | 0      | 0       |
| Tooth disk on top/bottom              | 69/33                                              | 0        | 0      | X       |
| Tooth disk bottom                     | 40                                                 | 0        | 0      | X       |
| Cranks                                | Stricker slim                                      | ✓        | ✓      | 0       |
|                                       | Bullhorn                                           | 0        | 0      | ✓       |
|                                       | Stricker short                                     | 0        | 0      | 0       |