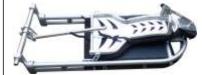

#### **TETRA-STANDARDS:**

ERGONOMIC CONTROL UNIT WITH CHIN SHIFTING

TETRA SPECIAL HANDLES
COVERED WITH
ARTIFICIAL LEATHER
(optional with genuine leather)

WEIGHT PLATES
AT THE FORK
FOR A BETTER TRACTION

| Drive type         Chain Toothbelt         ✓         ✓         ✓         ✓         ✓         ✓         ✓         ✓         ✓         ✓         ✓         ✓         ✓         ✓         ✓         ✓         ✓         ✓         ✓         ✓         ✓         ✓         ✓         ✓         ✓         ✓         ✓         ✓         ✓         ✓         ✓         ✓         ✓         ✓         ✓         ✓         ✓         ✓         ✓         ✓         ✓         ✓         ✓         ✓         ✓         ✓         ✓         ✓         ✓         ✓         ✓         ✓         ✓         ✓         ✓         ✓         ✓         ✓         ✓         ✓         ✓         ✓         ✓         ✓         ✓         ✓         ✓         ✓         ✓         ✓         ✓         ✓         ✓         ✓         ✓         ✓         ✓         ✓         ✓         ✓         ✓         ✓         ✓         ✓         ✓         ✓         ✓         ✓         ✓         ✓         ✓         ✓         ✓         ✓         ✓         ✓         ✓         ✓         ✓         ✓         ✓         ✓         ✓         ✓ <th>√= standard</th> <th>l ⊠= not possible</th> <th>LipoSmart Tetra 16"</th> <th>LipoSmart Tetra 20"</th> <th>LipoSmart Tetra 24"</th>                                                                                                                                                                                                                                                                                                                                                                                                                                                                                                                                                                                                                                                                                                                                                                                                                                                                    | √= standard             | l ⊠= not possible                               | LipoSmart Tetra 16" | LipoSmart Tetra 20" | LipoSmart Tetra 24" |
|------------------------------------------------------------------------------------------------------------------------------------------------------------------------------------------------------------------------------------------------------------------------------------------------------------------------------------------------------------------------------------------------------------------------------------------------------------------------------------------------------------------------------------------------------------------------------------------------------------------------------------------------------------------------------------------------------------------------------------------------------------------------------------------------------------------------------------------------------------------------------------------------------------------------------------------------------------------------------------------------------------------------------------------------------------------------------------------------------------------------------------------------------------------------------------------------------------------------------------------------------------------------------------------------------------------------------------------------------------------------------------------------------------------------------------------------------------------------------------------------------------------------------------------------------------------------------------------------------------------------------------------------------------------------------------------------------------------------------------------------------------------------------------------------------------------------------------------------------------------------------------------------------------------------------------------------------------------------------------------------------------------------------------------------------------------------------------------------------------------------------|-------------------------|-------------------------------------------------|---------------------|---------------------|---------------------|
| Wheel size                                                                                                                                                                                                                                                                                                                                                                                                                                                                                                                                                                                                                                                                                                                                                                                                                                                                                                                                                                                                                                                                                                                                                                                                                                                                                                                                                                                                                                                                                                                                                                                                                                                                                                                                                                                                                                                                                                                                                                                                                                                                                                                   | Drive type              | Chain                                           | ✓                   | ✓                   | ✓                   |
| 20"   X                                                                                                                                                                                                                                                                                                                                                                                                                                                                                                                                                                                                                                                                                                                                                                                                                                                                                                                                                                                                                                                                                                                                                                                                                                                                                                                                                                                                                                                                                                                                                                                                                                                                                                                                                                                                                                                                                                                                                                                                                                                                                                                      |                         |                                                 | X                   | X                   | X                   |
| 24"                                                                                                                                                                                                                                                                                                                                                                                                                                                                                                                                                                                                                                                                                                                                                                                                                                                                                                                                                                                                                                                                                                                                                                                                                                                                                                                                                                                                                                                                                                                                                                                                                                                                                                                                                                                                                                                                                                                                                                                                                                                                                                                          | Wheel size              |                                                 | ✓                   | X                   | X                   |
| Weight in kg                                                                                                                                                                                                                                                                                                                                                                                                                                                                                                                                                                                                                                                                                                                                                                                                                                                                                                                                                                                                                                                                                                                                                                                                                                                                                                                                                                                                                                                                                                                                                                                                                                                                                                                                                                                                                                                                                                                                                                                                                                                                                                                 |                         |                                                 | X                   | ✓                   | X                   |
| Weight in kg         without battery and weight plates         17,5         19,5         20,5           Weights at the fork 11 kg         1 battery 11,6 AH = 2,5 kg         ✓         ✓         ✓           Speed and motor         Motor power         250 Watt         250 Watt         250 Watt           Speed 23 km/h         25 km/h         25 km/h         25 km/h           Operating voltage         36 V         36 V         36 V           Starting aid         forward 6 km/h         ✓         ✓         ✓           Li-lon battery         1 battery on top         ✓         ✓         ✓           2 batteries right/left at the fork         ○         ○         ○           3 batteries on top, 2 right/left at the fork         ○         ○         ○           Brake         Back-pedalling brake         ✓         ✓         ✓           V-brake with locking device at the frame         ✓         ✓         ✓           V-brake with locking device at the frame         ✓         ✓         ✓           V-brake with locking device         区         区         区           Reverse gear         Number of gears         standard         16         16         16           Position of gearshift and brake lever at the Ergo                                                                                                                                                                                                                                                                                                                                                                                                                                                                                                                                                                                                                                                                                                                                                                                                                                                                     |                         |                                                 | X                   | X                   | ✓                   |
| Weights at the fork 11 kg   1 battery 11,6 AH = 2,5 kg                                                                                                                                                                                                                                                                                                                                                                                                                                                                                                                                                                                                                                                                                                                                                                                                                                                                                                                                                                                                                                                                                                                                                                                                                                                                                                                                                                                                                                                                                                                                                                                                                                                                                                                                                                                                                                                                                                                                                                                                                                                                       |                         |                                                 |                     | X                   |                     |
| Speed and motor   Motor power   250 Watt   250 Watt   250 Watt   Speed   23 km/h   25 km/h   2 |                         |                                                 |                     | 19,5                | 20,5                |
| Speed   23 km/h   25 km/h   26 km/h   26 km/h   27 km/h   28 km/ |                         |                                                 | ✓                   | ✓                   | ✓                   |
| Operating voltage                                                                                                                                                                                                                                                                                                                                                                                                                                                                                                                                                                                                                                                                                                                                                                                                                                                                                                                                                                                                                                                                                                                                                                                                                                                                                                                                                                                                                                                                                                                                                                                                                                                                                                                                                                                                                                                                                                                                                                                                                                                                                                            | Speed and motor         | Motor power                                     | 250 Watt            | 250 Watt            | 250 Watt            |
| Starting aid                                                                                                                                                                                                                                                                                                                                                                                                                                                                                                                                                                                                                                                                                                                                                                                                                                                                                                                                                                                                                                                                                                                                                                                                                                                                                                                                                                                                                                                                                                                                                                                                                                                                                                                                                                                                                                                                                                                                                                                                                                                                                                                 |                         | <u> </u>                                        |                     |                     |                     |
| Li-Ion battery  1 battery on top 2 batteries right/left at the fork 3 batteries on top, 2 right/left at the fork      Brake  Back-pedalling brake V-brake with locking device at the frame V- brake Disk brake with locking device  Reverse gear Number of gears Standard Position of gearshift and brake lever gearshift and brake lever  Chainring on top/bottom  44 + 11-32 44/32/14 + 11-32  Cranks  Li-Ion battery V- brake V- V                                                                                                                                                                                                                                                                                                                                                                                                                                                                                                                                                                                                                                                                                                                                                                                                                                                                                                                                                                                                                                                                                                                                                                                                                                                                                                                                                                                                                                                                                                                                                                                                                   |                         |                                                 |                     |                     |                     |
| 2 batteries right/left at the fork 3 batteries on top, 2 right/left at the fork  Brake  Back-pedalling brake V-brake with locking device at the frame V- brake Disk brake with locking device  Reverse gear Number of gears Standard Position of gearshift and brake lever at the Ergohandle brake lever  Mountain drive gear Chainring on top/bottom Additional of the standard Cranks Stricker slim Bullhorn  A distance of the fork O O O O O O O O O O O O O O O O O O O                                                                                                                                                                                                                                                                                                                                                                                                                                                                                                                                                                                                                                                                                                                                                                                                                                                                                                                                                                                                                                                                                                                                                                                                                                                                                                                                                                                                                                                                                                                                                                                                                                                 | Starting aid            | forward 6 km/h                                  |                     |                     |                     |
| 3 batteries on top, 2 right/left at the fork                                                                                                                                                                                                                                                                                                                                                                                                                                                                                                                                                                                                                                                                                                                                                                                                                                                                                                                                                                                                                                                                                                                                                                                                                                                                                                                                                                                                                                                                                                                                                                                                                                                                                                                                                                                                                                                                                                                                                                                                                                                                                 | Li-Ion battery          |                                                 | ✓                   | ✓                   | ✓                   |
| Brake  Back-pedalling brake  V-brake with locking device at the frame  V- brake  Disk brake with locking device  Exercise gear  Number of gears  Number of gears standard  Position of gearshift and brake lever  gearshift and brake lever  Mountain drive gear  Chainring on top/bottom  At 1-32  At 2  At 32/14 + 11-32  Cranks  Bullhorn  V V- brake  V V V  X  X  X  X  X  X  X  X  X  X  X  X  X                                                                                                                                                                                                                                                                                                                                                                                                                                                                                                                                                                                                                                                                                                                                                                                                                                                                                                                                                                                                                                                                                                                                                                                                                                                                                                                                                                                                                                                                                                                                                                                                                       |                         |                                                 |                     |                     |                     |
| V-brake with locking device at the frame V- brake Disk brake with locking device  Reverse gear Number of gears Standard Position of gearshift and brake lever gearshift and brake lever  Mountain drive gear Chainring on top/bottom  44 + 11-32  Cranks Stricker slim Bullhorn  V- brake with locking device at the frame V- V                                                                                                                                                                                                                                                                                                                                                                                                                                                                                                                                                                                                                                                                                                                                                                                                                                                                                                                                                                                                                                                                                                                                                                                                                                                                                                                                                                                                                                                                                                                                                                                                                                                                                                                                                          |                         |                                                 |                     |                     |                     |
| V- brake Disk brake with locking device  Reverse gear Number of gears Standard Number of gearshift and brake lever gearshift and brake lever at the Ergohandle  Mountain drive gear Chainring on top/bottom 44 + 11-32 44/32/14 + 11-32 Cranks Stricker slim Bullhorn  V                                                                                                                                                                                                                                                                                                                                                                                                                                                                                                                                                                                                                                                                                                                                                                                                                                                                                                                                                                                                                                                                                                                                                                                                                                                                                                                                                                                                                                                                                                                                                                                                                                                                                                                                                                                                                                                     | Brake                   |                                                 | ✓                   | ✓                   | ✓                   |
| Disk brake with locking device   X                                                                                                                                                                                                                                                                                                                                                                                                                                                                                                                                                                                                                                                                                                                                                                                                                                                                                                                                                                                                                                                                                                                                                                                                                                                                                                                                                                                                                                                                                                                                                                                                                                                                                                                                                                                                                                                                                                                                                                                                                                                                                           |                         | V-brake with locking device at the frame        | ✓                   | ✓                   | ✓                   |
| Reverse gear  Number of gears  Standard  Position of gearshift and brake lever at the Ergohandle  Gearshift and brake lever at the Ergohandle  Mountain drive gear  Chainring on top/bottom  Stricker slim  Bullhorn  Standard  16  16  16  16  16  16  16  16  16  1                                                                                                                                                                                                                                                                                                                                                                                                                                                                                                                                                                                                                                                                                                                                                                                                                                                                                                                                                                                                                                                                                                                                                                                                                                                                                                                                                                                                                                                                                                                                                                                                                                                                                                                                                                                                                                                        |                         | V- brake                                        | ✓                   | ✓                   | ✓                   |
| Number of gears  Standard  Position of gearshift and brake lever  gearshift and brake lever  Gearshift and brake lever at the Ergohandle  Mountain drive gear  Chainring on top/bottom  44 + 11-32  Cranks  Stricker slim  Bullhorn  16  16  16  16  16  16  16  16  16  1                                                                                                                                                                                                                                                                                                                                                                                                                                                                                                                                                                                                                                                                                                                                                                                                                                                                                                                                                                                                                                                                                                                                                                                                                                                                                                                                                                                                                                                                                                                                                                                                                                                                                                                                                                                                                                                   |                         | Disk brake with locking device                  | X                   | X                   | X                   |
| Position of gearshift and brake lever at the Ergohandle  Mountain drive gear reduction 2,5:1  Chainring on top/bottom  44 + 11-32  Cranks  Stricker slim  Bullhorn  Gearshift at the middlehandle for chin shifting  J  J  J  J  J  J  J  J  J  J  J  J  J                                                                                                                                                                                                                                                                                                                                                                                                                                                                                                                                                                                                                                                                                                                                                                                                                                                                                                                                                                                                                                                                                                                                                                                                                                                                                                                                                                                                                                                                                                                                                                                                                                                                                                                                                                                                                                                                   | Reverse gear            |                                                 | X                   | X                   | X                   |
| brake lever  gearshift and brake lever at the Ergohandle  Mountain drive gear  Chainring on top/bottom  44 + 11-32  44/32/14 + 11-32  Cranks  Stricker slim  Bullhorn                                                                                                                                                                                                                                                                                                                                                                                                                                                                                                                                                                                                                                                                                                                                                                                                                                                                                                                                                                                                                                                                                                                                                                                                                                                                                                                                                                                                                                                                                                                                                                                                                                                                                                                                                                                                                                                                                                                                                        | Number of gears         | standard                                        | 16                  | 16                  | 16                  |
| Gearshift and brake lever at the Ergohandle                                                                                                                                                                                                                                                                                                                                                                                                                                                                                                                                                                                                                                                                                                                                                                                                                                                                                                                                                                                                                                                                                                                                                                                                                                                                                                                                                                                                                                                                                                                                                                                                                                                                                                                                                                                                                                                                                                                                                                                                                                                                                  |                         | gearshift at the middlehandle for chin shifting | ✓                   | ✓                   | ✓                   |
| Chainring on top/bottom       44 + 11-32       ✓       ✓       ✓         44/32/14 + 11-32       IX       IX       IX         Cranks       Stricker slim       O       O       O         Bullhorn       ✓       ✓       ✓                                                                                                                                                                                                                                                                                                                                                                                                                                                                                                                                                                                                                                                                                                                                                                                                                                                                                                                                                                                                                                                                                                                                                                                                                                                                                                                                                                                                                                                                                                                                                                                                                                                                                                                                                                                                                                                                                                     |                         | gearshift and brake lever at the Ergohandle     | O                   | •                   | O                   |
| 44/32/14 + 11-32       X       X       X         Cranks       Stricker slim       ○       ○       ○         Bullhorn       ✓       ✓       ✓                                                                                                                                                                                                                                                                                                                                                                                                                                                                                                                                                                                                                                                                                                                                                                                                                                                                                                                                                                                                                                                                                                                                                                                                                                                                                                                                                                                                                                                                                                                                                                                                                                                                                                                                                                                                                                                                                                                                                                                 | Mountain drive gear     | reduction 2,5:1                                 | ✓                   | ✓                   | ✓                   |
| Cranks Stricker slim O O O O O O O O O O O O O O O O O O O                                                                                                                                                                                                                                                                                                                                                                                                                                                                                                                                                                                                                                                                                                                                                                                                                                                                                                                                                                                                                                                                                                                                                                                                                                                                                                                                                                                                                                                                                                                                                                                                                                                                                                                                                                                                                                                                                                                                                                                                                                                                   | Chainring on top/bottom | 44 + 11-32                                      | ✓                   | ✓                   | ✓                   |
| Bullhorn ✓ ✓ ✓                                                                                                                                                                                                                                                                                                                                                                                                                                                                                                                                                                                                                                                                                                                                                                                                                                                                                                                                                                                                                                                                                                                                                                                                                                                                                                                                                                                                                                                                                                                                                                                                                                                                                                                                                                                                                                                                                                                                                                                                                                                                                                               |                         | 44/32/14 + 11-32                                | X                   | X                   | X                   |
| Edillion 1                                                                                                                                                                                                                                                                                                                                                                                                                                                                                                                                                                                                                                                                                                                                                                                                                                                                                                                                                                                                                                                                                                                                                                                                                                                                                                                                                                                                                                                                                                                                                                                                                                                                                                                                                                                                                                                                                                                                                                                                                                                                                                                   | Cranks                  | Stricker slim                                   | O                   | O                   | O                   |
|                                                                                                                                                                                                                                                                                                                                                                                                                                                                                                                                                                                                                                                                                                                                                                                                                                                                                                                                                                                                                                                                                                                                                                                                                                                                                                                                                                                                                                                                                                                                                                                                                                                                                                                                                                                                                                                                                                                                                                                                                                                                                                                              |                         | Bullhorn                                        | ✓                   | ✓                   | ✓                   |
| Stricker short O                                                                                                                                                                                                                                                                                                                                                                                                                                                                                                                                                                                                                                                                                                                                                                                                                                                                                                                                                                                                                                                                                                                                                                                                                                                                                                                                                                                                                                                                                                                                                                                                                                                                                                                                                                                                                                                                                                                                                                                                                                                                                                             |                         | Stricker short                                  | 0                   | 0                   | 0                   |

### **ELECTRODRIVE MODELS**