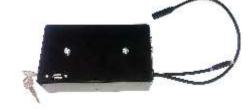

### **NEODRIVES MODELS**

| √= standard                           | ot possible                                             | Neodrives 20" | Neodrives 24" | Tetra-equipment     |
|---------------------------------------|---------------------------------------------------------|---------------|---------------|---------------------|
| Drive type                            | Chain                                                   | ✓             | ✓             | ✓                   |
|                                       | Toothbelt                                               | X             | X             | X                   |
| Wheel size                            | 20"                                                     | ✓             | X             | ✓                   |
|                                       | 24"                                                     | X             | ✓             | O                   |
|                                       | 26"                                                     | X             | •             | X                   |
| Weight in kg                          | without battery and weight plates                       | 19            | 18,5          | 20,5 (20")/20 (24") |
|                                       | 1 battery = 3,1 kg                                      |               |               |                     |
| Speed and motor                       | Motor power                                             | 250 Watt      | 250 Watt      | 250 Watt            |
|                                       | Speed                                                   | 25 km/h       | 25 km/h       | 25 km/h             |
|                                       | Operating voltage                                       | 36 V          | 36 V          | 36 V                |
| Starting aid                          | forward: 6-10 km/h reverse: 2 km/h                      | ✓             | ✓             | ✓                   |
| Li-Ion battery                        | 14,5 Ah                                                 | ✓             | ✓             | ✓                   |
| Brake                                 | Back-pedalling brake                                    | •             | •             | ✓                   |
|                                       | V-brake with locking device at the frame                | •             | •             | ✓                   |
|                                       | V- brake                                                | <b>✓</b>      | ✓             | ✓                   |
|                                       | Disk brake with locking device                          | ✓             | ✓             | X                   |
| Reverse gear                          |                                                         | ✓             | ✓             | ✓                   |
| Number of gears                       | standard                                                | 24            | 24            | 16                  |
|                                       | optional (with mountain drive gear)                     | 16            | 16            | upon request        |
| Position of gearshift and brake lever | gearshift at the middlehandle, brake lever at the frame | •             | •             | •                   |
|                                       | gearshift & brake lever at the Ergohandle               | ✓             | ✓             | •                   |
| Mountain drive gear                   | reduction 2,5:1                                         | •             | •             | ✓                   |
| Chain ring on top/bottom              | 44/32/14 - 11-32 bottom                                 | ✓             | ✓             | 0                   |
|                                       | 44/11-32 (only 1 chain ring on top)                     | •             | •             | •                   |
|                                       | 44/11-32 (with mountain drive gear)                     | 0             | 0             | ✓                   |
| Cranks                                | Stricker slim                                           | •             | •             | •                   |
|                                       | Bullhorn                                                | ✓             | ✓             | ✓                   |
|                                       | Stricker short                                          | O             | O             | •                   |