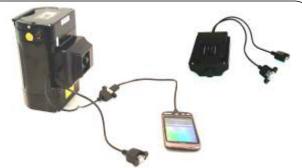

### **NEODRIVES MODELS**

| √= standard                           | ot possible                                             | Neodrives 20" | Neodrives 24" | Tetra-equipment     |
|---------------------------------------|---------------------------------------------------------|---------------|---------------|---------------------|
| Drive type                            | Chain                                                   | ✓             | ✓             | ✓                   |
|                                       | Toothbelt                                               | X             | X             | X                   |
| Wheel size                            | 20"                                                     | ✓             | X             | ✓                   |
|                                       | 24"                                                     | X             | ✓             | O                   |
|                                       | 26"                                                     | X             | •             | X                   |
| Weight in kg                          | without battery and weight plates                       | 19            | 18,5          | 20,5 (20")/20 (24") |
|                                       | 1 battery = 3,1 kg                                      |               |               |                     |
| Speed and motor                       | Motor power                                             | 250 Watt      | 250 Watt      | 250 Watt            |
|                                       | Speed                                                   | 25 km/h       | 25 km/h       | 25 km/h             |
|                                       | Operating voltage                                       | 36 V          | 36 V          | 36 V                |
| Starting aid                          | forward: 6-10 km/h reverse: 2 km/h                      | ✓             | ✓             | ✓                   |
| Li-Ion battery                        | 14,5 Ah                                                 | ✓             | ✓             | ✓                   |
| Brake                                 | Back-pedalling brake                                    | •             | •             | ✓                   |
|                                       | V-brake with locking device at the frame                | •             | •             | ✓                   |
|                                       | V- brake                                                | <b>✓</b>      | ✓             | ✓                   |
|                                       | Disk brake with locking device                          | ✓             | ✓             | X                   |
| Reverse gear                          |                                                         | ✓             | ✓             | ✓                   |
| Number of gears                       | standard                                                | 24            | 24            | 16                  |
|                                       | optional (with mountain drive gear)                     | 16            | 16            | upon request        |
| Position of gearshift and brake lever | gearshift at the middlehandle, brake lever at the frame | •             | •             | •                   |
|                                       | gearshift & brake lever at the Ergohandle               | ✓             | ✓             | •                   |
| Mountain drive gear                   | reduction 2,5:1                                         | •             | •             | ✓                   |
| Chain ring on top/bottom              | 44/32/14 - 11-32 bottom                                 | ✓             | ✓             | 0                   |
|                                       | 44/11-32 (only 1 chain ring on top)                     | •             | •             | •                   |
|                                       | 44/11-32 (with mountain drive gear)                     | 0             | 0             | ✓                   |
| Cranks                                | Stricker slim                                           | •             | •             | •                   |
|                                       | Bullhorn                                                | ✓             | ✓             | ✓                   |
|                                       | Stricker short                                          | O             | O             | •                   |

### LIPO SMART MODELS

LIPO SMART PARA 16"<sup>CE</sup>

### LIPO SMART MODELS

| ✓= standard                           | ot possible                                      | LipoSmart Para 16" | Lipo Smart Para 20" | Lipo Smart Para 24" | Youth equipment                |
|---------------------------------------|--------------------------------------------------|--------------------|---------------------|---------------------|--------------------------------|
| Drive type                            | Chain                                            | ✓                  | ✓                   | ✓                   | ✓                              |
|                                       | Toothbelt                                        | X                  | X                   | X                   | X                              |
| Wheel size                            | 16"                                              | ✓                  | X                   | X                   | 0                              |
|                                       | 20"                                              | X                  | ✓                   | X                   | 0                              |
|                                       | 24"                                              | X                  | X                   | ✓                   | X                              |
|                                       | 26"                                              | X                  | X                   | O                   | X                              |
| Weight in kg                          | without battery and weight plates                | 16,5               | 18,5                | 19                  | varies depending on wheel size |
| Speed and motor                       | Motor power                                      | 250 Watt           | 250 Watt            | 250 Watt            | 250 Watt                       |
|                                       | Speed                                            | 23 km/h            | 25 km/h             | 25 km/h             | upon request                   |
|                                       | Operating voltage                                | 36 V               | 36 V                | 36 V                | 36 V                           |
| Starting aid                          | forward: 6 - 15 km/h                             | ✓                  | ✓                   | ✓                   | ✓                              |
| Li-Ion battery                        | 1 battery on top                                 | ✓                  | ✓                   | ✓                   | ✓                              |
|                                       | 2 batteries right/left at the fork               | 0                  | O                   | 0                   | 0                              |
|                                       | 3 batteries: 1 on top, 2 right/left at the fork  | 0                  | O                   | 0                   | 0                              |
| Brake                                 | Back-pedalling brake                             | 0                  | 0                   | 0                   | 0                              |
|                                       | V-brake with locking device at the frame         | 0                  | O                   | 0                   | 0                              |
|                                       | V- brake                                         | ✓                  | ✓                   | ✓                   | ✓                              |
|                                       | Disk brake with locking device                   | ✓                  | ✓                   | ✓                   | ✓                              |
| Reverse gear                          |                                                  | X                  | X                   | X                   | X                              |
| Number of gears                       | standard                                         | 8                  | 8                   | 8                   | 8                              |
|                                       | optional (mountain drive gear/triple chain ring) | 16/24              | 16/24               | 16/24               | 16/24                          |
| Position of gearshift and brake lever | gearshift at the middlehandle                    | 0                  | 0                   | 0                   | 0                              |
|                                       | gearshift and brake lever at the Ergohandle      | ✓                  | ✓                   | ✓                   | ✓                              |
| Mountain drive gear                   | reduction 2,5:1                                  | 0                  | 0                   | 0                   | •                              |
| Chainring on top/bottom               | 44 + 11-32                                       | ✓                  | ✓                   | ✓                   | ✓                              |
|                                       | 44/32/14 + 11-32                                 | 0                  | 0                   | 0                   | 0                              |
| Cranks                                | Stricker slim                                    | 0                  | 0                   | O                   | <b>O</b>                       |
|                                       | Bullhorn                                         | ✓                  | ✓                   | ✓                   | •                              |
|                                       | Stricker short                                   | 0                  | 0                   | 0                   | ✓                              |
|                                       | 1                                                |                    |                     |                     | L                              |