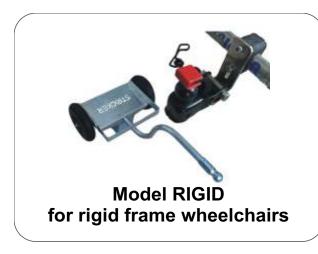

#### ...INNOVATIVE PRODUCTS

Our Stricker Clamp System independently fits to your everyday wheelchair without the need for any permanent attachments or modifications. Our compact adaptive system provides a flexible and neat solution which fits most models of wheelchair.