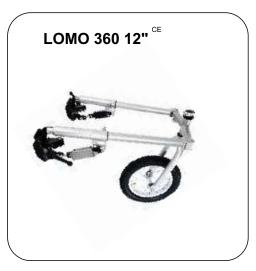

d motor                         | 250 W:                                    | ✓           |
|                                         | 6 km/h                                    | ✓           |
|                                         | 15 km/h                                   | •           |
| Li-lon battery 36 Volt                  | 1 battery 8,3 AH                          | ✓           |

Further technical data can be found on our website nwww.stricker-handbikes.de

#### ... EQUIPMENT

- Clamp to fix the throttle at a Lipo Lomo or Handbike
- Battery and control box removable
- Optional with wireless remote control (e. g. for assisting person)
- including Klickfix adapter and basket to transport a backpack or bag for more weight and better traction

### LOMO & LOMO 360 MODELS











| ✓= standard         |                                  | Lomo | Lomo 360 16" | Lomo 360 12" |
|---------------------|----------------------------------|------|--------------|--------------|
| Wheel size          | 12"                              | X    | X            | ✓            |
|                     | 16"                              | ✓    | ✓            | X            |
| Wheel 360° turnable |                                  | X    | ✓            | ✓            |
| Weight in kg        |                                  | 7    | 5            | 5            |
| Brake               | V-brake with locking device      | ✓    | X            | X            |
|                     | Disk brake additional to V-brake | 0    | X            | X            |
|                     | Disk