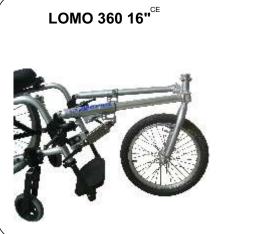

and motor                         | 250 W:                                    | ✓           |
|                                         | 6 km/h                                    | ✓           |
|                                         | 15 km/h                                   | •           |
| Li-lon battery 36 Volt                  | 1 battery 8,3 AH                          | ✓           |

Further technical data can be found on our website nwww.stricker-handbikes.de

#### ... EQUIPMENT

- Clamp to fix the throttle at a Lipo Lomo or Handbike
- Battery and control box removable
- Optional with wireless remote control (e. g. for assisting person)
- including Klickfix adapter and basket to transport a backpack or bag for more weight and better traction

### LOMO & LOMO 360 MODELS











| ✓= standard         |                                  | Lomo | Lomo 360 16" | Lomo 360 12" |
|---------------------|----------------------------------|------|--------------|--------------|
| Wheel size          | 12"                              | X    | X            | ✓            |
|                     | 16"                              | ✓    | ✓            | X            |
| Wheel 360° turnable |                                  | X    | ✓            | ✓            |
| Weight in kg        |                                  | 7    | 5            | 5            |
| Brake               | V-brake with locking device      | ✓    | X            | X            |
|                     | Disk brake additional to V-brake | 0    | X            | X            |
|                     | Di