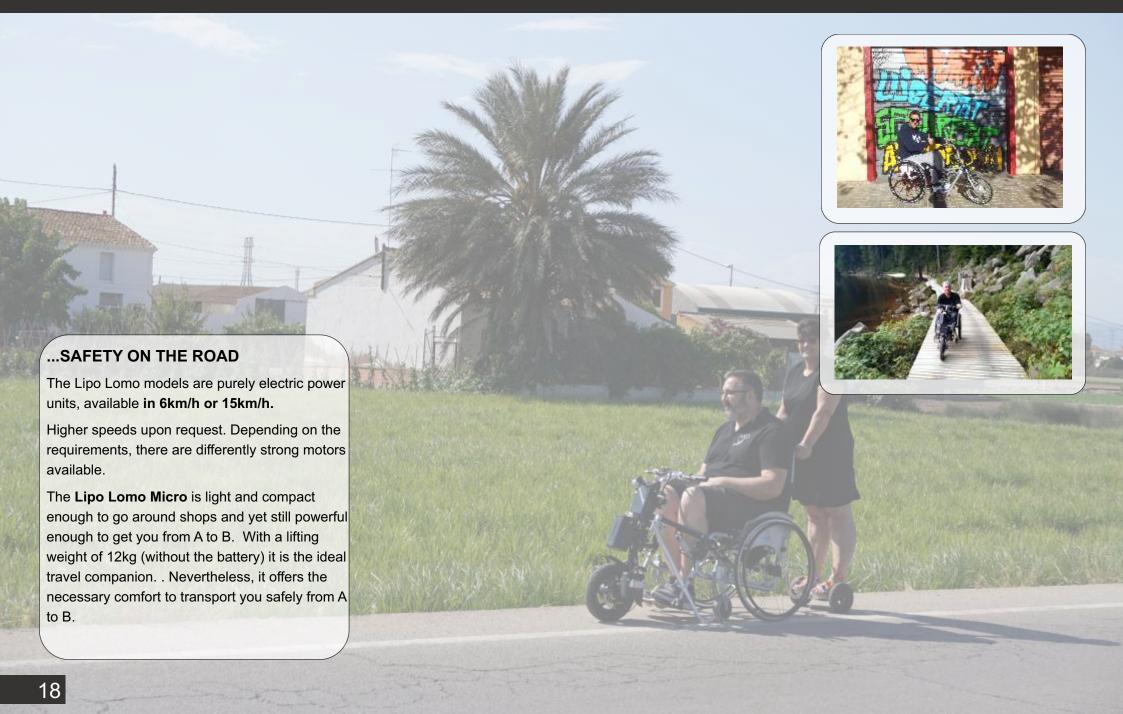

ocking device at the frame            | 0            | 0            | X                                           | X                                           |
|                          | V-brake with locking device                         | ✓            | ✓            | Scheiben- & V-Bremse<br>als Feststellbremse | Scheiben- & V-Bremse als<br>Feststellbremse |
|                          | Disk brake                                          | ✓            | ✓            | ✓                                           | ✓                                           |
| Reverse gear             |                                                     | ✓            | ✓            | ✓                                           | ✓                                           |

### LIPO LOMO MODELS



LIPO LOMO 12" CE



LIPO LOMO 16" CE LIPO LOMO 20" CE





LIPO LOMO T1 CE TETRA STANDARD

LIPO LOMO T2 CE TETRA SEMI

| √= standard  O= optional  [ | ⊠= not possible                          | LipoLomo 12" | LipoLomo 16" | LipoLomo 20" | LipoLomo T1 standard     | LipoLomo T2 semi        |
|-----------------------------|------------------------------------------|--------------|--------------|--------------|--------------------------|-------------------------|
| Wheel size                  | 12"                                      | ✓            | X            | X            | •                        | O                       |
|                             | 16"                                      | X            | ✓            | X            | ✓                        | ✓