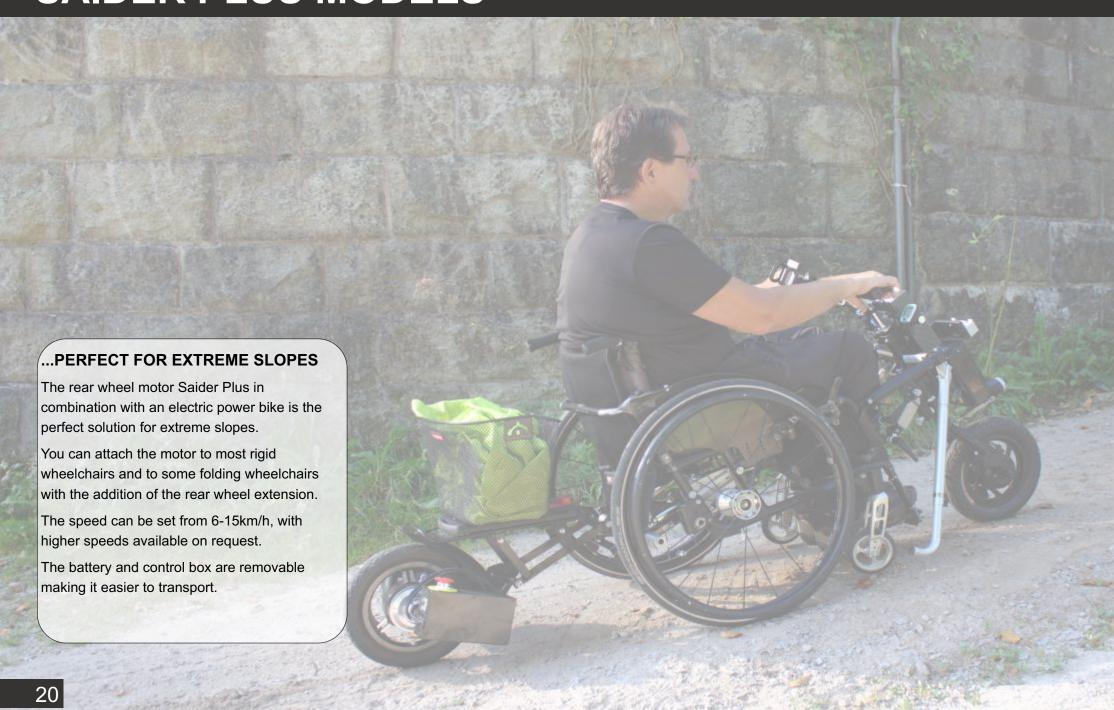

O            | •            | •                        | 0                       |
|                             | V-brake at the handlebar                 | ✓            | ✓            | ✓            | ✓                        | ✓                       |
|                             | Disk brake with locking device           | ✓            | ✓            | ✓            | X                        | X                       |
|                             | Disk brake hydraulic                     | O            | O            | •            | ✓                        | ✓                       |
| Reverse gear                |                                          | 0            | 0            | 0            | 0                        | 0                       |

### SAIDER PLUS MODELS









| ✓= standard ○= optional 区= not possible | 9                                         | Saider Plus |
|-----------------------------------------|-------------------------------------------|-------------|
| Wheel size                              | 12"                                       | ✓           |
| Weight in kg                            | without battery                           | 7           |
|                                         | 1 battery 11,6 AH = 2,5 kg/ 8,3 AH = 2 kg | •           |
| Speed and motor                         | 250 W:                                    | ✓           |
|                                         | 6 km/h                                    | ✓           |
|                                         | 15 km/h