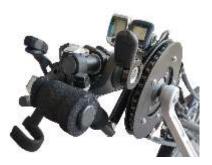

### LIPO SMART MODELS

| ✓= standard                           | ot possible                                      | LipoSmart Para 16" | Lipo Smart Para 20" | Lipo Smart Para 24" | Youth equipment                |
|---------------------------------------|--------------------------------------------------|--------------------|---------------------|---------------------|--------------------------------|
| Drive type                            | Chain                                            | ✓                  | ✓                   | ✓                   | ✓                              |
|                                       | Toothbelt                                        | X                  | X                   | X                   | X                              |
| Wheel size                            | 16"                                              | ✓                  | X                   | X                   | 0                              |
|                                       | 20"                                              | X                  | ✓                   | X                   | 0                              |
|                                       | 24"                                              | X                  | X                   | ✓                   | X                              |
|                                       | 26"                                              | X                  | X                   | O                   | X                              |
| Weight in kg                          | without battery and weight plates                | 16,5               | 18,5                | 19                  | varies depending on wheel size |
| Speed and motor                       | Motor power                                      | 250 Watt           | 250 Watt            | 250 Watt            | 250 Watt                       |
|                                       | Speed                                            | 23 km/h            | 25 km/h             | 25 km/h             | upon request                   |
|                                       | Operating voltage                                | 36 V               | 36 V                | 36 V                | 36 V                           |
| Starting aid                          | forward: 6 - 15 km/h                             | ✓                  | ✓                   | ✓                   | ✓                              |
| Li-Ion battery                        | 1 battery on top                                 | ✓                  | ✓                   | ✓                   | ✓                              |
|                                       | 2 batteries right/left at the fork               | 0                  | O                   | 0                   | 0                              |
|                                       | 3 batteries: 1 on top, 2 right/left at the fork  | 0                  | O                   | 0                   | 0                              |
| Brake                                 | Back-pedalling brake                             | 0                  | 0                   | 0                   | 0                              |
|                                       | V-brake with locking device at the frame         | 0                  | O                   | 0                   | 0                              |
|                                       | V- brake                                         | ✓                  | ✓                   | ✓                   | ✓                              |
|                                       | Disk brake with locking device                   | ✓                  | ✓                   | ✓                   | ✓                              |
| Reverse gear                          |                                                  | X                  | X                   | X                   | X                              |
| Number of gears                       | standard                                         | 8                  | 8                   | 8                   | 8                              |
|                                       | optional (mountain drive gear/triple chain ring) | 16/24              | 16/24               | 16/24               | 16/24                          |
| Position of gearshift and brake lever | gearshift at the middlehandle                    | 0                  | 0                   | 0                   | 0                              |
|                                       | gearshift and brake lever at the Ergohandle      | ✓                  | ✓                   | ✓                   | ✓                              |
| Mountain drive gear                   | reduction 2,5:1                                  | 0                  | 0                   | 0                   | •                              |
| Chainring on top/bottom               | 44 + 11-32                                       | ✓                  | ✓                   | ✓                   | ✓                              |
|                                       | 44/32/14 + 11-32                                 | 0                  | 0                   | 0                   | 0                              |
| Cranks                                | Stricker slim                                    | 0                  | 0                   | O                   | <b>O</b>                       |
|                                       | Bullhorn                                         | ✓                  | ✓                   | ✓                   | •                              |
|                                       | Stricker short                                   | 0                  | 0                   | 0                   | ✓                              |
|                                       | 1                                                |                    |                     |                     | L                              |