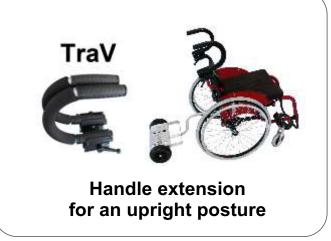

rear wheel                                                 |                                     | ✓            | ✓            | ✓            |
| Axle lock                                                                     | both rear wheels are connected      | •            | •            | •            |







OPTIONAL WITH BEACH WHEELS



OPTIONAL WITH DIFFERENT MOTOR VERSIONS

## **ACCESSORIES**



### **TRANSPORTER**<sup>CE</sup>







#### ...USE

- To transport the accompanying person or items (pay attention to the safety data sheet)
- · Suitable for folding or rigid frame wheelchairs
- Speed max. 6 km/h
- max. 100 kg
- do not use on wet surfaces (reduced brake reaction)
- Only usable in combination with a handbike or another attachement with brake (not for wheelchairs only)





#### **KLICKFIX ADAPTER & ACCESSORIES**





**DIFFERENT VERSIONS DEPENDING ON MODEL & EQUIPMENT** 



KLICKFIX BASKET 18L / 9L



KLICKFIX BAG 8L / 5L



**VARIORACK** 

#### **CARRIER & MISCELLANEOUS**







**CARRIER WALDKILO** 



**REAR VIEW MIRROR** 



COMPRESSOR

#### USB-ACCESSORIES Special parts available e. g. wireless remote control



UNIVERSAL SMARTPHONE BRACKET
TO CHARGE THE PHONE VIA THE BIKE BATTERY



CONTROL BOX WITH INTEGRATED USB-PORT



LIPO-USB-CONNECTION-HOUSING FOR THE BATTERY
TO CHARGE ALL COMMON USB-DEVICES

Further accessories can be found in our accessory brochure or on our website 🍙 www.stricker-handbikes.de

### THE STRICKER- SYSTEM





- NO permanent attachments or modifications needed to the wheelchair
- NO added weight to the wheelchair
- Very fast ada