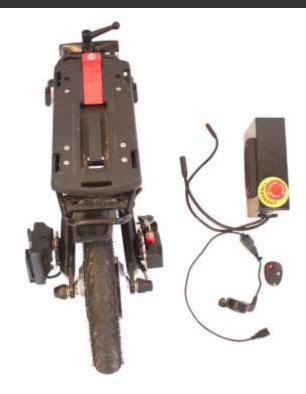

#### ...INNOVATIVE PRODUCTS

Our Stricker Clamp System independently fits to your everyday wheelchair without the need for any permanent attachments or modifications. Our compact adaptive system provides a flexible and neat solution which fits most models of wheelchair.

The range covers active to recreational users. A choice of power assist or fully powered or for the keen cyclist a wide range of gearing ratios. There are lighter and smaller models for easy transportation and storage. Also a wide range of accessories for every occasion including USB options and carrying devices.