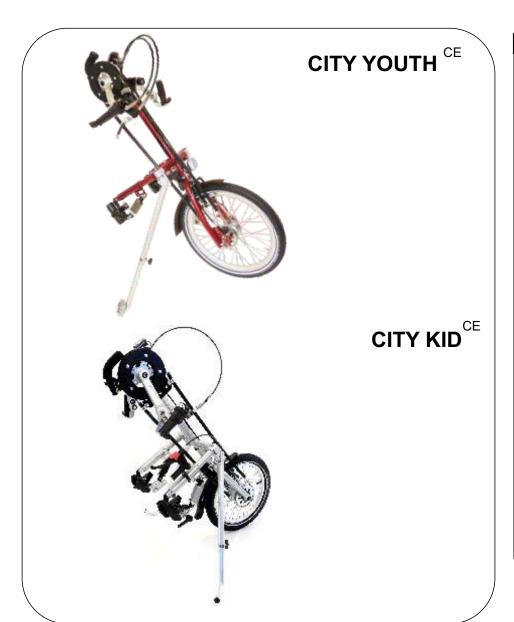

### **CITY MODELS**

| √= standard                           | ot possible                                             | CITY JU  | CITY KID                             |
|---------------------------------------|---------------------------------------------------------|----------|--------------------------------------|
| Drive type                            | Chain                                                   | ✓        | ✓                                    |
|                                       | Toothbelt                                               | •        | X                                    |
| Wheel size                            | 16"                                                     | X        | ✓                                    |
|                                       | 20"                                                     | ✓        | X                                    |
|                                       | 24"                                                     | X        | X                                    |
| Weight in kg                          |                                                         | 11,5     | 10                                   |
| Brake                                 | Back-pedalling brake                                    | ✓        | ✓                                    |
|                                       | V-brake with locking device                             | <b>✓</b> | ✓                                    |
|                                       | Disk brake                                              | X        | X                                    |
| Reverse gear                          | only possible with 8-gear                               | •        | 0                                    |
| Number of gears                       | standard                                                | 7        | 5                                    |
|                                       | optional                                                | 14       | 8/16                                 |
| Position of gearshift and brake lever | gearshift at the middlehandle, brake lever at the frame | <b>✓</b> | gearshift & brake lever at the frame |
| ievei                                 | at Ergohandle (optional right/left)                     | 0        | 0                                    |
| Mountain drive gear                   | reduction 2,5:1                                         | •        | •                                    |
| Chain ring on top/bottom              | 38/28                                                   | X        | ✓                                    |
|                                       | 38/19                                                   | X        | X                                    |
|                                       | 38/24                                                   | ✓        | X                                    |
|                                       | 44/32/14 - 19 unten                                     | X        | X                                    |
|                                       | 44/19 (with mountain drive)                             | •        | 0                                    |
| Tooth disk on top/bottom              | 69/33                                                   | •        | X                                    |
| Tooth disk bottom                     | 40                                                      | 0        | X                                    |
| Cranks                                | Stricker slim                                           | 0        | 0                                    |
|                                       | Bullhorn                                                | 0        | 0                                    |
|                                       | Stricker short                                          | ✓        | ✓                                    |