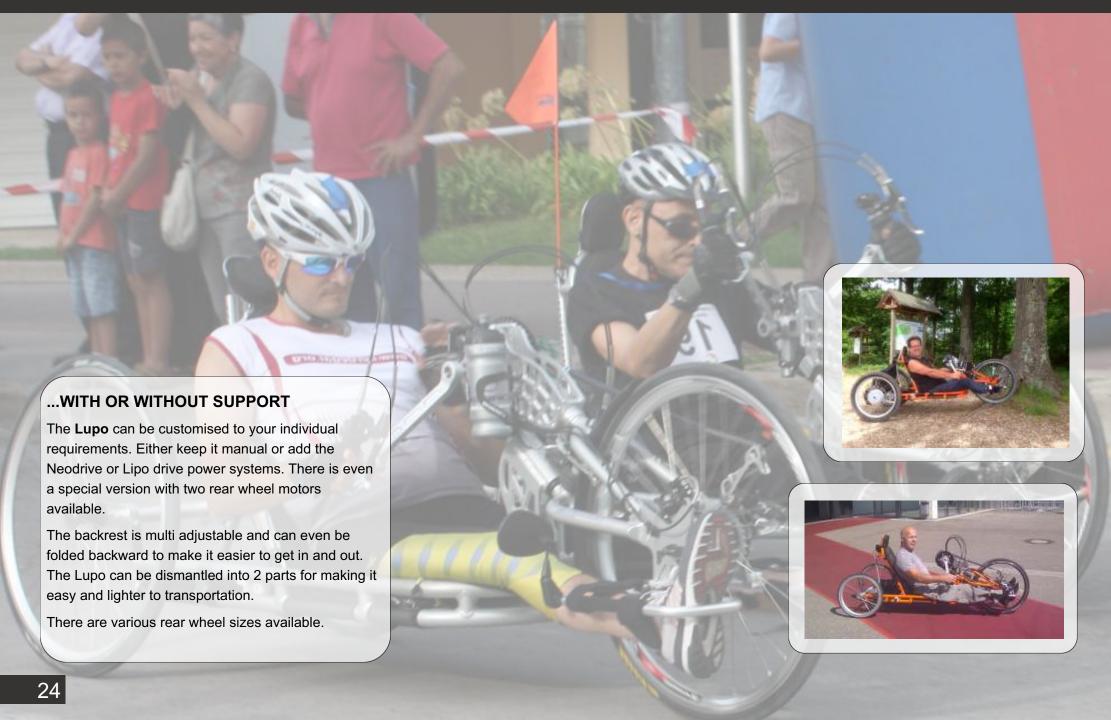

#### **TETRA-STANDARDS:**

ERGONOMIC CONTROL UNIT WITH CHIN SHIFTING

TETRA SPECIAL HANDLES
COVERED WITH
ARTIFICIAL LEATHER
(optional with genuine leather)

WEIGHT PLATES
AT THE FORK
FOR A BETTER TRACTION

| Drive type         Chain Toothbelt         ✓         ✓         ✓         ✓         ✓         ✓         ✓         ✓         ✓         ✓         ✓         ✓         ✓         ✓         ✓         ✓         ✓         ✓         ✓         ✓         ✓         ✓         ✓         ✓         ✓         ✓         ✓         ✓         ✓         ✓         ✓         ✓         ✓         ✓         ✓         ✓         ✓         ✓         ✓         ✓         ✓         ✓         ✓         ✓         ✓         ✓         ✓         ✓         ✓         ✓         ✓         ✓         ✓         ✓         ✓         ✓         ✓         ✓         ✓         ✓         ✓         ✓         ✓         ✓         ✓         ✓         ✓         ✓         ✓         ✓         ✓         ✓         ✓         ✓         ✓         ✓         ✓         ✓         ✓         ✓         ✓         ✓         ✓         ✓         ✓         ✓         ✓         ✓         ✓         ✓         ✓         ✓         ✓         ✓         ✓         ✓         ✓         ✓         ✓         ✓         ✓         ✓         ✓         ✓ <th>√= standard</th> <th>l ⊠= not possible</th> <th>LipoSmart Tetra 16"</th> <th>LipoSmart Tetra 20"</th> <th>LipoSmart Tetra 24"</th>                                                                                                                                                                                                                                                                                                                                                                                                                                                                                                                                                                                                                                                                                                                                                                                                                                                                    | √= standard             | l ⊠= not possible                               | LipoSmart Tetra 16" | LipoSmart Tetra 20" | LipoSmart Tetra 24" |
|------------------------------------------------------------------------------------------------------------------------------------------------------------------------------------------------------------------------------------------------------------------------------------------------------------------------------------------------------------------------------------------------------------------------------------------------------------------------------------------------------------------------------------------------------------------------------------------------------------------------------------------------------------------------------------------------------------------------------------------------------------------------------------------------------------------------------------------------------------------------------------------------------------------------------------------------------------------------------------------------------------------------------------------------------------------------------------------------------------------------------------------------------------------------------------------------------------------------------------------------------------------------------------------------------------------------------------------------------------------------------------------------------------------------------------------------------------------------------------------------------------------------------------------------------------------------------------------------------------------------------------------------------------------------------------------------------------------------------------------------------------------------------------------------------------------------------------------------------------------------------------------------------------------------------------------------------------------------------------------------------------------------------------------------------------------------------------------------------------------------------|-------------------------|-------------------------------------------------|---------------------|---------------------|---------------------|
| Wheel size                                                                                                                                                                                                                                                                                                                                                                                                                                                                                                                                                                                                                                                                                                                                                                                                                                                                                                                                                                                                                                                                                                                                                                                                                                                                                                                                                                                                                                                                                                                                                                                                                                                                                                                                                                                                                                                                                                                                                                                                                                                                                                                   | Drive type              | Chain                                           | ✓                   | ✓                   | ✓                   |
| 20"   X                                                                                                                                                                                                                                                                                                                                                                                                                                                                                                                                                                                                                                                                                                                                                                                                                                                                                                                                                                                                                                                                                                                                                                                                                                                                                                                                                                                                                                                                                                                                                                                                                                                                                                                                                                                                                                                                                                                                                                                                                                                                                                                      |                         |                                                 | X                   | X                   | X                   |
| 24"                                                                                                                                                                                                                                                                                                                                                                                                                                                                                                                                                                                                                                                                                                                                                                                                                                                                                                                                                                                                                                                                                                                                                                                                                                                                                                                                                                                                                                                                                                                                                                                                                                                                                                                                                                                                                                                                                                                                                                                                                                                                                                                          | Wheel size              |                                                 | ✓                   | X                   | X                   |
| Weight in kg                                                                                                                                                                                                                                                                                                                                                                                                                                                                                                                                                                                                                                                                                                                                                                                                                                                                                                                                                                                                                                                                                                                                                                                                                                                                                                                                                                                                                                                                                                                                                                                                                                                                                                                                                                                                                                                                                                                                                                                                                                                                                                                 |                         |                                                 | X                   | ✓                   | X                   |
| Weight in kg         without battery and weight plates         17,5         19,5         20,5           Weights at the fork 11 kg         1 battery 11,6 AH = 2,5 kg         ✓         ✓         ✓           Speed and motor         Motor power         250 Watt         250 Watt         250 Watt           Speed 23 km/h         25 km/h         25 km/h         25 km/h           Operating voltage         36 V         36 V         36 V           Starting aid         forward 6 km/h         ✓         ✓         ✓           Li-lon battery         1 battery on top         ✓         ✓         ✓           2 batteries right/left at the fork         ○         ○         ○           3 batteries on top, 2 right/left at the fork         ○         ○         ○           Brake         Back-pedalling brake         ✓         ✓         ✓           V-brake with locking device at the frame         ✓         ✓         ✓           V-brake with locking device at the frame         ✓         ✓         ✓           V-brake with locking device         区         区         区           Reverse gear         Number of gears         standard         16         16         16           Position of gearshift and brake lever at the Ergo                                                                                                                                                                                                                                                                                                                                                                                                                                                                                                                                                                                                                                                                                                                                                                                                                                                                     |                         |                                                 | X                   | X                   | ✓                   |
| Weights at the fork 11 kg   1 battery 11,6 AH = 2,5 kg                                                                                                                                                                                                                                                                                                                                                                                                                                                                                                                                                                                                                                                                                                                                                                                                                                                                                                                                                                                                                                                                                                                                                                                                                                                                                                                                                                                                                                                                                                                                                                                                                                                                                                                                                                                                                                                                                                                                                                                                                                                                       |                         |                                                 |                     | X                   |                     |
| Speed and motor   Motor power   250 Watt   250 Watt   250 Watt   Speed   23 km/h   25 km/h   2 |                         |                                                 |                     | 19,5                | 20,5                |
| Speed   23 km/h   25 km/h   26 km/h   26 km/h   27 km/h   28 km/ |                         |                                                 | ✓                   | ✓                   | ✓                   |
| Operating voltage                                                                                                                                                                                                                                                                                                                                                                                                                                                                                                                                                                                                                                                                                                                                                                                                                                                                                                                                                                                                                                                                                                                                                                                                                                                                                                                                                                                                                                                                                                                                                                                                                                                                                                                                                                                                                                                                                                                                                                                                                                                                                                            | Speed and motor         | Motor power                                     | 250 Watt            | 250 Watt            | 250 Watt            |
| Starting aid                                                                                                                                                                                                                                                                                                                                                                                                                                                                                                                                                                                                                                                                                                                                                                                                                                                                                                                                                                                                                                                                                                                                                                                                                                                                                                                                                                                                                                                                                                                                                                                                                                                                                                                                                                                                                                                                                                                                                                                                                                                                                                                 |                         | <u> </u>                                        |                     |                     |                     |
| Li-Ion battery  1 battery on top 2 batteries right/left at the fork 3 batteries on top, 2 right/left at the fork      Brake  Back-pedalling brake V-brake with locking device at the frame V- brake Disk brake with locking device  Reverse gear Number of gears Standard Position of gearshift and brake lever gearshift and brake lever  Chainring on top/bottom  44 + 11-32 44/32/14 + 11-32  Cranks  Li-Ion battery V- brake V- V                                                                                                                                                                                                                                                                                                                                                                                                                                                                                                                                                                                                                                                                                                                                                                                                                                                                                                                                                                                                                                                                                                                                                                                                                                                                                                                                                                                                                                                                                                                                                                                                                   |                         |                                                 |                     |                     |                     |
| 2 batteries right/left at the fork 3 batteries on top, 2 right/left at the fork  Brake  Back-pedalling brake V-brake with locking device at the frame V- brake Disk brake with locking device  Reverse gear Number of gears Standard Position of gearshift and brake lever at the Ergohandle brake lever  Mountain drive gear Chainring on top/bottom Additional of the standard Cranks Stricker slim Bullhorn  A distance of the fork O O O O O O O O O O O O O O O O O O O                                                                                                                                                                                                                                                                                                                                                                                                                                                                                                                                                                                                                                                                                                                                                                                                                                                                                                                                                                                                                                                                                                                                                                                                                                                                                                                                                                                                                                                                                                                                                                                                                                                 | Starting aid            | forward 6 km/h                                  |                     |                     |                     |
| 3 batteries on top, 2 right/left at the fork                                                                                                                                                                                                                                                                                                                                                                                                                                                                                                                                                                                                                                                                                                                                                                                                                                                                                                                                                                                                                                                                                                                                                                                                                                                                                                                                                                                                                                                                                                                                                                                                                                                                                                                                                                                                                                                                                                                                                                                                                                                                                 | Li-Ion battery          |                                                 | ✓                   | ✓                   | ✓                   |
| Brake  Back-pedalling brake  V-brake with locking device at the frame  V- brake  Disk brake with locking device  Exercise gear  Number of gears  Number of gears standard  Position of gearshift and brake lever  gearshift and brake lever  Mountain drive gear  Chainring on top/bottom  At 1-32  At 2  At 32/14 + 11-32  Cranks  Bullhorn  V V- brake  V V V  X  X  X  X  X  X  X  X  X  X  X  X  X                                                                                                                                                                                                                                                                                                                                                                                                                                                                                                                                                                                                                                                                                                                                                                                                                                                                                                                                                                                                                                                                                                                                                                                                                                                                                                                                                                                                                                                                                                                                                                                                                       |                         |                                                 |                     |                     |                     |
| V-brake with locking device at the frame V- brake Disk brake with locking device  Reverse gear Number of gears Standard Position of gearshift and brake lever gearshift and brake lever  Mountain drive gear Chainring on top/bottom  44 + 11-32  Cranks Stricker slim Bullhorn  V- brake with locking device at the frame V- V                                                                                                                                                                                                                                                                                                                                                                                                                                                                                                                                                                                                                                                                                                                                                                                                                                                                                                                                                                                                                                                                                                                                                                                                                                                                                                                                                                                                                                                                                                                                                                                                                                                                                                                                                          |                         |                                                 |                     |                     |                     |
| V- brake Disk brake with locking device  Reverse gear Number of gears Standard Number of gearshift and brake lever gearshift and brake lever at the Ergohandle  Mountain drive gear Chainring on top/bottom 44 + 11-32 44/32/14 + 11-32 Cranks Stricker slim Bullhorn  V                                                                                                                                                                                                                                                                                                                                                                                                                                                                                                                                                                                                                                                                                                                                                                                                                                                                                                                                                                                                                                                                                                                                                                                                                                                                                                                                                                                                                                                                                                                                                                                                                                                                                                                                                                                                                                                     | Brake                   |                                                 | ✓                   | ✓                   | ✓                   |
| Disk brake with locking device   X                                                                                                                                                                                                                                                                                                                                                                                                                                                                                                                                                                                                                                                                                                                                                                                                                                                                                                                                                                                                                                                                                                                                                                                                                                                                                                                                                                                                                                                                                                                                                                                                                                                                                                                                                                                                                                                                                                                                                                                                                                                                                           |                         | V-brake with locking device at the frame        | ✓                   | ✓                   | ✓                   |
| Reverse gear  Number of gears  Standard  Position of gearshift and brake lever at the Ergohandle  Gearshift and brake lever at the Ergohandle  Mountain drive gear  Chainring on top/bottom  Stricker slim  Bullhorn  Standard  16  16  16  16  16  16  16  16  16  1                                                                                                                                                                                                                                                                                                                                                                                                                                                                                                                                                                                                                                                                                                                                                                                                                                                                                                                                                                                                                                                                                                                                                                                                                                                                                                                                                                                                                                                                                                                                                                                                                                                                                                                                                                                                                                                        |                         | V- brake                                        | ✓                   | ✓                   | ✓                   |
| Number of gears  Standard  Position of gearshift and brake lever  gearshift and brake lever  Gearshift and brake lever at the Ergohandle  Mountain drive gear  Chainring on top/bottom  44 + 11-32  Cranks  Stricker slim  Bullhorn  16  16  16  16  16  16  16  16  16  1                                                                                                                                                                                                                                                                                                                                                                                                                                                                                                                                                                                                                                                                                                                                                                                                                                                                                                                                                                                                                                                                                                                                                                                                                                                                                                                                                                                                                                                                                                                                                                                                                                                                                                                                                                                                                                                   |                         | Disk brake with locking device                  | X                   | X                   | X                   |
| Position of gearshift and brake lever at the Ergohandle  Mountain drive gear reduction 2,5:1  Chainring on top/bottom  44 + 11-32  Cranks  Stricker slim  Bullhorn  Gearshift at the middlehandle for chin shifting  J  J  J  J  J  J  J  J  J  J  J  J  J                                                                                                                                                                                                                                                                                                                                                                                                                                                                                                                                                                                                                                                                                                                                                                                                                                                                                                                                                                                                                                                                                                                                                                                                                                                                                                                                                                                                                                                                                                                                                                                                                                                                                                                                                                                                                                                                   | Reverse gear            |                                                 | X                   | X                   | X                   |
| brake lever  gearshift and brake lever at the Ergohandle  Mountain drive gear  Chainring on top/bottom  44 + 11-32  44/32/14 + 11-32  Cranks  Stricker slim  Bullhorn                                                                                                                                                                                                                                                                                                                                                                                                                                                                                                                                                                                                                                                                                                                                                                                                                                                                                                                                                                                                                                                                                                                                                                                                                                                                                                                                                                                                                                                                                                                                                                                                                                                                                                                                                                                                                                                                                                                                                        | Number of gears         | standard                                        | 16                  | 16                  | 16                  |
| Gearshift and brake lever at the Ergohandle                                                                                                                                                                                                                                                                                                                                                                                                                                                                                                                                                                                                                                                                                                                                                                                                                                                                                                                                                                                                                                                                                                                                                                                                                                                                                                                                                                                                                                                                                                                                                                                                                                                                                                                                                                                                                                                                                                                                                                                                                                                                                  |                         | gearshift at the middlehandle for chin shifting | ✓                   | ✓                   | ✓                   |
| Chainring on top/bottom       44 + 11-32       ✓       ✓       ✓         44/32/14 + 11-32       IX       IX       IX         Cranks       Stricker slim       O       O       O         Bullhorn       ✓       ✓       ✓                                                                                                                                                                                                                                                                                                                                                                                                                                                                                                                                                                                                                                                                                                                                                                                                                                                                                                                                                                                                                                                                                                                                                                                                                                                                                                                                                                                                                                                                                                                                                                                                                                                                                                                                                                                                                                                                                                     |                         | gearshift and brake lever at the Ergohandle     | O                   | •                   | O                   |
| 44/32/14 + 11-32       X       X       X         Cranks       Stricker slim       ○       ○       ○         Bullhorn       ✓       ✓       ✓                                                                                                                                                                                                                                                                                                                                                                                                                                                                                                                                                                                                                                                                                                                                                                                                                                                                                                                                                                                                                                                                                                                                                                                                                                                                                                                                                                                                                                                                                                                                                                                                                                                                                                                                                                                                                                                                                                                                                                                 | Mountain drive gear     | reduction 2,5:1                                 | ✓                   | ✓                   | ✓                   |
| Cranks Stricker slim O O O O O O O O O O O O O O O O O O O                                                                                                                                                                                                                                                                                                                                                                                                                                                                                                                                                                                                                                                                                                                                                                                                                                                                                                                                                                                                                                                                                                                                                                                                                                                                                                                                                                                                                                                                                                                                                                                                                                                                                                                                                                                                                                                                                                                                                                                                                                                                   | Chainring on top/bottom | 44 + 11-32                                      | ✓                   | ✓                   | ✓                   |
| Bullhorn ✓ ✓ ✓                                                                                                                                                                                                                                                                                                                                                                                                                                                                                                                                                                                                                                                                                                                                                                                                                                                                                                                                                                                                                                                                                                                                                                                                                                                                                                                                                                                                                                                                                                                                                                                                                                                                                                                                                                                                                                                                                                                                                                                                                                                                                                               |                         | 44/32/14 + 11-32                                | X                   | X                   | X                   |
| Edillion 1                                                                                                                                                                                                                                                                                                                                                                                                                                                                                                                                                                                                                                                                                                                                                                                                                                                                                                                                                                                                                                                                                                                                                                                                                                                                                                                                                                                                                                                                                                                                                                                                                                                                                                                                                                                                                                                                                                                                                                                                                                                                                                                   | Cranks                  | Stricker slim                                   | O                   | O                   | O                   |
|                                                                                                                                                                                                                                                                                                                                                                                                                                                                                                                                                                                                                                                                                                                                                                                                                                                                                                                                                                                                                                                                                                                                                                                                                                                                                                                                                                                                                                                                                                                                                                                                                                                                                                                                                                                                                                                                                                                                                                                                                                                                                                                              |                         | Bullhorn                                        | ✓                   | ✓                   | ✓                   |
| Stricker short O                                                                                                                                                                                                                                                                                                                                                                                                                                                                                                                                                                                                                                                                                                                                                                                                                                                                                                                                                                                                                                                                                                                                                                                                                                                                                                                                                                                                                                                                                                                                                                                                                                                                                                                                                                                                                                                                                                                                                                                                                                                                                                             |                         | Stricker short                                  | 0                   | 0                   | 0                   |

### **ELECTRODRIVE MODELS**

#### ...THE WELL-ESTABLISHED POWER UNIT

The Electro Drive is a power only model ideal for relaxing trips outside, off road and long distances.

A special feature of this bike is the motor brake which applies the brake as soon as the user stops accelerating and in doing so recharges the battery. In addition the disk brake provides additional security whilst riding downhill.