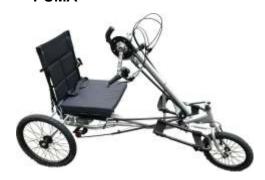

### **TABLE OF CONTENTS**

| MANUAL HANDBIKES:                                    | PAGE  |
|------------------------------------------------------|-------|
| City Models                                          | 4-7   |
| Ultra Models                                         | 8-9   |
| Sport Models                                         |       |
|                                                      |       |
| HYBRID HANDBIKES:                                    |       |
| Neodrives Models                                     |       |
| Lipo Smart Models                                    | 12-15 |
| ELECTRIC POWER UNITS, ATTACHEMENTS:                  |       |
| Electrodrive Models                                  | 16-17 |
| Lipo Lomo Models                                     | 18-19 |
| Saider Plus Models                                   |       |
| Lomo Models                                          |       |
| Lomo 360 Models                                      |       |
|                                                      |       |
| COMPLETE SYSTEMS:                                    |       |
| Lupo Models                                          | 24-25 |
| Puma and Jaguar Models                               | 26-27 |
|                                                      |       |
| ACCESSORIES:                                         |       |
| Transporter                                          | 29    |
| Klickfix- and USB-Accessories, Carrier, Miscellaneou | ıs30  |
|                                                      |       |
| THE STRICKER- SYSTEM:                                |       |
| Adjustment                                           |       |
| Kick stand versions                                  |       |
| Crank versions                                       | 31    |