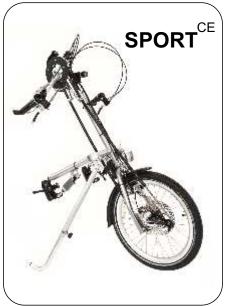

### **ULTRA & SPORT MODELS**

| ✓= standard                     | t possible                          | SPORT 20" | SPORT 24" | SPORT 26" | ULTRA 20" | ULTRA 24" | ULTRA 26" |
|---------------------------------|-------------------------------------|-----------|-----------|-----------|-----------|-----------|-----------|
| Drive type                      | Chain                               | ✓         | ✓         | ✓         | ✓         | ✓         | ✓         |
|                                 | Toothbelt                           | X         | X         | X         | X         | X         | X         |
| Wheel size                      | 20"                                 | ✓         | X         | X         | ✓         | X         | X         |
|                                 | 24"                                 | X         | ✓         | •         | X         | ✓         | X         |
|                                 | 26"                                 | X         | •         | ✓         | X         | 0         | ✓         |
| Weight in kg                    |                                     | 12,5      | 13,5      | 13,8      | 12        | 12,5      | 13        |
| Brake                           | Back-pedalling brake                | •         | •         | •         | 0         | 0         | 0         |
|                                 | V-brake with locking device         | <b>✓</b>  | ✓         | <b>√</b>  | ✓         | ✓         | ✓         |
|                                 | Disk brake                          | ✓         | ✓         | ✓         | ✓         | ✓         | ✓         |
| Reverse gear                    |                                     | X         | X         | X         | X         | X         | X         |
| Number of gears                 | standard                            | 72        | 72        | 72        | 24        | 24        | 24        |
|                                 | optional (with mountain drive gear) | 48        | 48        | 48        | 16        | 16        | 16        |
| Position of gearshift and brake | at Ergohandle right/left            | ✓         | ✓         | ✓         | ✓         | ✓         | ✓         |
| lever                           | at the frame                        | •         | •         | •         | 0         | 0         | 0         |
| Mountain drive gear             | reduction 2,5:1                     | •         | •         | •         | •         | •         | O         |
| Chain ring on top/bottom        | 38/28/14 - 11/33 bottom             | ✓         | ✓         | ✓         | ✓         | ✓         | ✓         |
| Tooth disk on top/bottom        | 69/33                               | X         | X         | X         | X         | X         | X         |
| Cranks                          | Stricker slim                       | •         | 0         | •         | 0         | 0         | O         |
|                                 | Bullhorn                            | ✓         | ✓         | ✓         | ✓         | ✓         | ✓         |
|                                 | Stricker short                      | O         | 0         | 0         | •         | •         | O         |