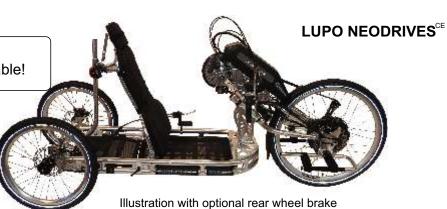

#### **TETRA-STANDARDS:**

ERGONOMIC CONTROL UNIT WITH CHIN SHIFTING

TETRA SPECIAL HANDLES
COVERED WITH
ARTIFICIAL LEATHER
(optional with genuine leather)

WEIGHT PLATES
AT THE FORK
FOR A BETTER TRACTION

| Drive type         Chain Toothbelt         ✓         ✓         ✓         ✓         ✓         ✓         ✓         ✓         ✓         ✓         ✓         ✓         ✓         ✓         ✓         ✓         ✓         ✓         ✓         ✓         ✓         ✓         ✓         ✓         ✓         ✓         ✓         ✓         ✓         ✓         ✓         ✓         ✓         ✓         ✓         ✓         ✓         ✓         ✓         ✓         ✓         ✓         ✓         ✓         ✓         ✓         ✓         ✓         ✓         ✓         ✓         ✓         ✓         ✓         ✓         ✓         ✓         ✓         ✓         ✓         ✓         ✓         ✓         ✓         ✓         ✓         ✓         ✓         ✓         ✓         ✓         ✓         ✓         ✓         ✓         ✓         ✓         ✓         ✓         ✓         ✓         ✓         ✓         ✓         ✓         ✓         ✓         ✓         ✓         ✓         ✓         ✓         ✓         ✓         ✓         ✓         ✓         ✓         ✓         ✓         ✓         ✓         ✓         ✓ <th>√= standard</th> <th>l ⊠= not possible</th> <th>LipoSmart Tetra 16"</th> <th>LipoSmart Tetra 20"</th> <th>LipoSmart Tetra 24"</th>                                                                                                                                                                                                                                                                                                                                                                                                                                                                                                                                                                                                                                                                                                                                                                                                                                                                    | √= standard             | l ⊠= not possible                               | LipoSmart Tetra 16" | LipoSmart Tetra 20" | LipoSmart Tetra 24" |
|------------------------------------------------------------------------------------------------------------------------------------------------------------------------------------------------------------------------------------------------------------------------------------------------------------------------------------------------------------------------------------------------------------------------------------------------------------------------------------------------------------------------------------------------------------------------------------------------------------------------------------------------------------------------------------------------------------------------------------------------------------------------------------------------------------------------------------------------------------------------------------------------------------------------------------------------------------------------------------------------------------------------------------------------------------------------------------------------------------------------------------------------------------------------------------------------------------------------------------------------------------------------------------------------------------------------------------------------------------------------------------------------------------------------------------------------------------------------------------------------------------------------------------------------------------------------------------------------------------------------------------------------------------------------------------------------------------------------------------------------------------------------------------------------------------------------------------------------------------------------------------------------------------------------------------------------------------------------------------------------------------------------------------------------------------------------------------------------------------------------------|-------------------------|-------------------------------------------------|---------------------|---------------------|---------------------|
| Wheel size                                                                                                                                                                                                                                                                                                                                                                                                                                                                                                                                                                                                                                                                                                                                                                                                                                                                                                                                                                                                                                                                                                                                                                                                                                                                                                                                                                                                                                                                                                                                                                                                                                                                                                                                                                                                                                                                                                                                                                                                                                                                                                                   | Drive type              | Chain                                           | ✓                   | ✓                   | ✓                   |
| 20"   X                                                                                                                                                                                                                                                                                                                                                                                                                                                                                                                                                                                                                                                                                                                                                                                                                                                                                                                                                                                                                                                                                                                                                                                                                                                                                                                                                                                                                                                                                                                                                                                                                                                                                                                                                                                                                                                                                                                                                                                                                                                                                                                      |                         |                                                 | X                   | X                   | X                   |
| 24"                                                                                                                                                                                                                                                                                                                                                                                                                                                                                                                                                                                                                                                                                                                                                                                                                                                                                                                                                                                                                                                                                                                                                                                                                                                                                                                                                                                                                                                                                                                                                                                                                                                                                                                                                                                                                                                                                                                                                                                                                                                                                                                          | Wheel size              |                                                 | ✓                   | X                   | X                   |
| Weight in kg                                                                                                                                                                                                                                                                                                                                                                                                                                                                                                                                                                                                                                                                                                                                                                                                                                                                                                                                                                                                                                                                                                                                                                                                                                                                                                                                                                                                                                                                                                                                                                                                                                                                                                                                                                                                                                                                                                                                                                                                                                                                                                                 |                         |                                                 | X                   | ✓                   | X                   |
| Weight in kg         without battery and weight plates         17,5         19,5         20,5           Weights at the fork 11 kg         1 battery 11,6 AH = 2,5 kg         ✓         ✓         ✓           Speed and motor         Motor power         250 Watt         250 Watt         250 Watt           Speed 23 km/h         25 km/h         25 km/h         25 km/h           Operating voltage         36 V         36 V         36 V           Starting aid         forward 6 km/h         ✓         ✓         ✓           Li-lon battery         1 battery on top         ✓         ✓         ✓           2 batteries right/left at the fork         ○         ○         ○           3 batteries on top, 2 right/left at the fork         ○         ○         ○           Brake         Back-pedalling brake         ✓         ✓         ✓           V-brake with locking device at the frame         ✓         ✓         ✓           V-brake with locking device at the frame         ✓         ✓         ✓           V-brake with locking device         区         区         区           Reverse gear         Number of gears         standard         16         16         16           Position of gearshift and brake lever at the Ergo                                                                                                                                                                                                                                                                                                                                                                                                                                                                                                                                                                                                                                                                                                                                                                                                                                                                     |                         |                                                 | X                   | X                   | ✓                   |
| Weights at the fork 11 kg   1 battery 11,6 AH = 2,5 kg                                                                                                                                                                                                                                                                                                                                                                                                                                                                                                                                                                                                                                                                                                                                                                                                                                                                                                                                                                                                                                                                                                                                                                                                                                                                                                                                                                                                                                                                                                                                                                                                                                                                                                                                                                                                                                                                                                                                                                                                                                                                       |                         |                                                 |                     | X                   |                     |
| Speed and motor   Motor power   250 Watt   250 Watt   250 Watt   Speed   23 km/h   25 km/h   2 |                         |                                                 |                     | 19,5                | 20,5                |
| Speed   23 km/h   25 km/h   26 km/h   26 km/h   27 km/h   28 km/ |                         |                                                 | ✓                   | ✓                   | ✓                   |
| Operating voltage                                                                                                                                                                                                                                                                                                                                                                                                                                                                                                                                                                                                                                                                                                                                                                                                                                                                                                                                                                                                                                                                                                                                                                                                                                                                                                                                                                                                                                                                                                                                                                                                                                                                                                                                                                                                                                                                                                                                                                                                                                                                                                            | Speed and motor         | Motor power                                     | 250 Watt            | 250 Watt            | 250 Watt            |
| Starting aid                                                                                                                                                                                                                                                                                                                                                                                                                                                                                                                                                                                                                                                                                                                                                                                                                                                                                                                                                                                                                                                                                                                                                                                                                                                                                                                                                                                                                                                                                                                                                                                                                                                                                                                                                                                                                                                                                                                                                                                                                                                                                                                 |                         | <u> </u>                                        |                     |                     |                     |
| Li-Ion battery  1 battery on top 2 batteries right/left at the fork 3 batteries on top, 2 right/left at the fork      Brake  Back-pedalling brake V-brake with locking device at the frame V- brake Disk brake with locking device  Reverse gear Number of gears Standard Position of gearshift and brake lever gearshift and brake lever  Chainring on top/bottom  44 + 11-32 44/32/14 + 11-32  Cranks  Li-Ion battery V- brake V- V                                                                                                                                                                                                                                                                                                                                                                                                                                                                                                                                                                                                                                                                                                                                                                                                                                                                                                                                                                                                                                                                                                                                                                                                                                                                                                                                                                                                                                                                                                                                                                                                                   |                         |                                                 |                     |                     |                     |
| 2 batteries right/left at the fork 3 batteries on top, 2 right/left at the fork  Brake  Back-pedalling brake V-brake with locking device at the frame V- brake Disk brake with locking device  Reverse gear Number of gears Standard Position of gearshift and brake lever at the Ergohandle brake lever  Mountain drive gear Chainring on top/bottom Additional of the standard Cranks Stricker slim Bullhorn  A distance of the fork O O O O O O O O O O O O O O O O O O O                                                                                                                                                                                                                                                                                                                                                                                                                                                                                                                                                                                                                                                                                                                                                                                                                                                                                                                                                                                                                                                                                                                                                                                                                                                                                                                                                                                                                                                                                                                                                                                                                                                 | Starting aid            | forward 6 km/h                                  |                     |                     |                     |
| 3 batteries on top, 2 right/left at the fork                                                                                                                                                                                                                                                                                                                                                                                                                                                                                                                                                                                                                                                                                                                                                                                                                                                                                                                                                                                                                                                                                                                                                                                                                                                                                                                                                                                                                                                                                                                                                                                                                                                                                                                                                                                                                                                                                                                                                                                                                                                                                 | Li-Ion battery          |                                                 | ✓                   | ✓                   | ✓                   |
| Brake  Back-pedalling brake  V-brake with locking device at the frame  V- brake  Disk brake with locking device  Exercise gear  Number of gears  Number of gears standard  Position of gearshift and brake lever  gearshift and brake lever  Mountain drive gear  Chainring on top/bottom  At 1-32  At 2  At 32/14 + 11-32  Cranks  Bullhorn  V V- brake  V V V  X  X  X  X  X  X  X  X  X  X  X  X  X                                                                                                                                                                                                                                                                                                                                                                                                                                                                                                                                                                                                                                                                                                                                                                                                                                                                                                                                                                                                                                                                                                                                                                                                                                                                                                                                                                                                                                                                                                                                                                                                                       |                         |                                                 |                     |                     |                     |
| V-brake with locking device at the frame V- brake Disk brake with locking device  Reverse gear Number of gears Standard Position of gearshift and brake lever gearshift and brake lever  Mountain drive gear Chainring on top/bottom  44 + 11-32  Cranks Stricker slim Bullhorn  V- brake with locking device at the frame V- V                                                                                                                                                                                                                                                                                                                                                                                                                                                                                                                                                                                                                                                                                                                                                                                                                                                                                                                                                                                                                                                                                                                                                                                                                                                                                                                                                                                                                                                                                                                                                                                                                                                                                                                                                          |                         |                                                 |                     |                     |                     |
| V- brake Disk brake with locking device  Reverse gear Number of gears Standard Number of gearshift and brake lever gearshift and brake lever at the Ergohandle  Mountain drive gear Chainring on top/bottom 44 + 11-32 44/32/14 + 11-32 Cranks Stricker slim Bullhorn  V                                                                                                                                                                                                                                                                                                                                                                                                                                                                                                                                                                                                                                                                                                                                                                                                                                                                                                                                                                                                                                                                                                                                                                                                                                                                                                                                                                                                                                                                                                                                                                                                                                                                                                                                                                                                                                                     | Brake                   |                                                 | ✓                   | ✓                   | ✓                   |
| Disk brake with locking device   X                                                                                                                                                                                                                                                                                                                                                                                                                                                                                                                                                                                                                                                                                                                                                                                                                                                                                                                                                                                                                                                                                                                                                                                                                                                                                                                                                                                                                                                                                                                                                                                                                                                                                                                                                                                                                                                                                                                                                                                                                                                                                           |                         | V-brake with locking device at the frame        | ✓                   | ✓                   | ✓                   |
| Reverse gear  Number of gears  Standard  Position of gearshift and brake lever at the Ergohandle  Gearshift and brake lever at the Ergohandle  Mountain drive gear  Chainring on top/bottom  Stricker slim  Bullhorn  Standard  16  16  16  16  16  16  16  16  16  1                                                                                                                                                                                                                                                                                                                                                                                                                                                                                                                                                                                                                                                                                                                                                                                                                                                                                                                                                                                                                                                                                                                                                                                                                                                                                                                                                                                                                                                                                                                                                                                                                                                                                                                                                                                                                                                        |                         | V- brake                                        | ✓                   | ✓                   | ✓                   |
| Number of gears  Standard  Position of gearshift and brake lever  gearshift and brake lever  Gearshift and brake lever at the Ergohandle  Mountain drive gear  Chainring on top/bottom  44 + 11-32  Cranks  Stricker slim  Bullhorn  16  16  16  16  16  16  16  16  16  1                                                                                                                                                                                                                                                                                                                                                                                                                                                                                                                                                                                                                                                                                                                                                                                                                                                                                                                                                                                                                                                                                                                                                                                                                                                                                                                                                                                                                                                                                                                                                                                                                                                                                                                                                                                                                                                   |                         | Disk brake with locking device                  | X                   | X                   | X                   |
| Position of gearshift and brake lever at the Ergohandle  Mountain drive gear reduction 2,5:1  Chainring on top/bottom  44 + 11-32  Cranks  Stricker slim  Bullhorn  Gearshift at the middlehandle for chin shifting  J  J  J  J  J  J  J  J  J  J  J  J  J                                                                                                                                                                                                                                                                                                                                                                                                                                                                                                                                                                                                                                                                                                                                                                                                                                                                                                                                                                                                                                                                                                                                                                                                                                                                                                                                                                                                                                                                                                                                                                                                                                                                                                                                                                                                                                                                   | Reverse gear            |                                                 | X                   | X                   | X                   |
| brake lever  gearshift and brake lever at the Ergohandle  Mountain drive gear  Chainring on top/bottom  44 + 11-32  44/32/14 + 11-32  Cranks  Stricker slim  Bullhorn                                                                                                                                                                                                                                                                                                                                                                                                                                                                                                                                                                                                                                                                                                                                                                                                                                                                                                                                                                                                                                                                                                                                                                                                                                                                                                                                                                                                                                                                                                                                                                                                                                                                                                                                                                                                                                                                                                                                                        | Number of gears         | standard                                        | 16                  | 16                  | 16                  |
| Gearshift and brake lever at the Ergohandle                                                                                                                                                                                                                                                                                                                                                                                                                                                                                                                                                                                                                                                                                                                                                                                                                                                                                                                                                                                                                                                                                                                                                                                                                                                                                                                                                                                                                                                                                                                                                                                                                                                                                                                                                                                                                                                                                                                                                                                                                                                                                  |                         | gearshift at the middlehandle for chin shifting | ✓                   | ✓                   | ✓                   |
| Chainring on top/bottom       44 + 11-32       ✓       ✓       ✓         44/32/14 + 11-32       IX       IX       IX         Cranks       Stricker slim       O       O       O         Bullhorn       ✓       ✓       ✓                                                                                                                                                                                                                                                                                                                                                                                                                                                                                                                                                                                                                                                                                                                                                                                                                                                                                                                                                                                                                                                                                                                                                                                                                                                                                                                                                                                                                                                                                                                                                                                                                                                                                                                                                                                                                                                                                                     |                         | gearshift and brake lever at the Ergohandle     | O                   | •                   | O                   |
| 44/32/14 + 11-32       X       X       X         Cranks       Stricker slim       ○       ○       ○         Bullhorn       ✓       ✓       ✓                                                                                                                                                                                                                                                                                                                                                                                                                                                                                                                                                                                                                                                                                                                                                                                                                                                                                                                                                                                                                                                                                                                                                                                                                                                                                                                                                                                                                                                                                                                                                                                                                                                                                                                                                                                                                                                                                                                                                                                 | Mountain drive gear     | reduction 2,5:1                                 | ✓                   | ✓                   | ✓                   |
| Cranks Stricker slim O O O O O O O O O O O O O O O O O O O                                                                                                                                                                                                                                                                                                                                                                                                                                                                                                                                                                                                                                                                                                                                                                                                                                                                                                                                                                                                                                                                                                                                                                                                                                                                                                                                                                                                                                                                                                                                                                                                                                                                                                                                                                                                                                                                                                                                                                                                                                                                   | Chainring on top/bottom | 44 + 11-32                                      | ✓                   | ✓                   | ✓                   |
| Bullhorn ✓ ✓ ✓                                                                                                                                                                                                                                                                                                                                                                                                                                                                                                                                                                                                                                                                                                                                                                                                                                                                                                                                                                                                                                                                                                                                                                                                                                                                                                                                                                                                                                                                                                                                                                                                                                                                                                                                                                                                                                                                                                                                                                                                                                                                                                               |                         | 44/32/14 + 11-32                                | X                   | X                   | X                   |
| Edillion 1                                                                                                                                                                                                                                                                                                                                                                                                                                                                                                                                                                                                                                                                                                                                                                                                                                                                                                                                                                                                                                                                                                                                                                                                                                                                                                                                                                                                                                                                                                                                                                                                                                                                                                                                                                                                                                                                                                                                                                                                                                                                                                                   | Cranks                  | Stricker slim                                   | O                   | O                   | O                   |
|                                                                                                                                                                                                                                                                                                                                                                                                                                                                                                                                                                                                                                                                                                                                                                                                                                                                                                                                                                                                                                                                                                                                                                                                                                                                                                                                                                                                                                                                                                                                                                                                                                                                                                                                                                                                                                                                                                                                                                                                                                                                                                                              |                         | Bullhorn                                        | ✓                   | ✓                   | ✓                   |
| Stricker short O                                                                                                                                                                                                                                                                                                                                                                                                                                                                                                                                                                                                                                                                                                                                                                                                                                                                                                                                                                                                                                                                                                                                                                                                                                                                                                                                                                                                                                                                                                                                                                                                                                                                                                                                                                                                                                                                                                                                                                                                                                                                                                             |                         | Stricker short                                  | 0                   | 0                   | 0                   |

### **ELECTRODRIVE MODELS**