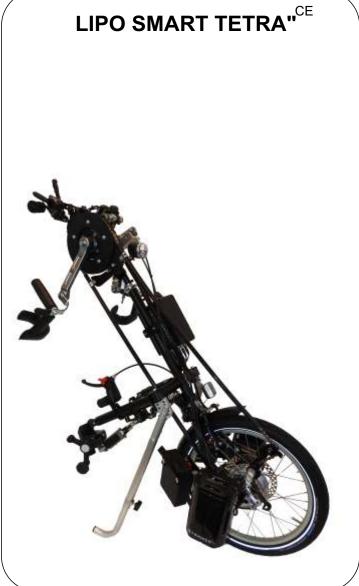

### LIPO SMART MODELS

LIPO SMART PARA 16"<sup>CE</sup>

### LIPO SMART MODELS

| ✓= standard                           | ot possible                                      | LipoSmart Para 16" | Lipo Smart Para 20" | Lipo Smart Para 24" | Youth equipment                |
|---------------------------------------|--------------------------------------------------|--------------------|---------------------|---------------------|--------------------------------|
| Drive type                            | Chain                                            | ✓                  | ✓                   | ✓                   | ✓                              |
|                                       | Toothbelt                                        | X                  | X                   | X                   | X                              |
| Wheel size                            | 16"                                              | ✓                  | X                   | X                   | 0                              |
|                                       | 20"                                              | X                  | ✓                   | X                   | 0                              |
|                                       | 24"                                              | X                  | X                   | ✓                   | X                              |
|                                       | 26"                                              | X                  | X                   | O                   | X                              |
| Weight in kg                          | without battery and weight plates                | 16,5               | 18,5                | 19                  | varies depending on wheel size |
| Speed and motor                       | Motor power                                      | 250 Watt           | 250 Watt            | 250 Watt            | 250 Watt                       |
|                                       | Speed                                            | 23 km/h            | 25 km/h             | 25 km/h             | upon request                   |
|                                       | Operating voltage                                | 36 V               | 36 V                | 36 V                | 36 V                           |
| Starting aid                          | forward: 6 - 15 km/h                             | ✓                  | ✓                   | ✓                   | ✓                              |
| Li-Ion battery                        | 1 battery on top                                 | ✓                  | ✓                   | ✓                   | ✓                              |
|                                       | 2 batteries right/left at the fork               | 0                  | O                   | 0                   | 0                              |
|                                       | 3 batteries: 1 on top, 2 right/left at the fork  | 0                  | O                   | 0                   | 0                              |
| Brake                                 | Back-pedalling brake                             | 0                  | 0                   | 0                   | 0                              |
|                                       | V-brake with locking device at the frame         | 0                  | O                   | 0                   | 0                              |
|                                       | V- brake                                         | ✓                  | ✓                   | ✓                   | ✓                              |
|                                       | Disk brake with locking device                   | ✓                  | ✓                   | ✓                   | ✓                              |
| Reverse gear                          |                                                  | X                  | X                   | X                   | X                              |
| Number of gears                       | standard                                         | 8                  | 8                   | 8                   | 8                              |
|                                       | optional (mountain drive gear/triple chain ring) | 16/24              | 16/24               | 16/24               | 16/24                          |
| Position of gearshift and brake lever | gearshift at the middlehandle                    | 0                  | 0                   | 0                   | 0                              |
|                                       | gearshift and brake lever at the Ergohandle      | ✓                  | ✓                   | ✓                   | ✓                              |
| Mountain drive gear                   | reduction 2,5:1                                  | 0                  | 0                   | 0                   | •                              |
| Chainring on top/bottom               | 44 + 11-32                                       | ✓                  | ✓                   | ✓                   | ✓                              |
|                                       | 44/32/14 + 11-32                                 | 0                  | 0                   | 0                   | 0                              |
| Cranks                                | Stricker slim                                    | 0                  | 0                   | O                   | <b>O</b>                       |
|                                       | Bullhorn                                         | ✓                  | ✓                   | ✓                   | •                              |
|                                       | Stricker short                                   | 0                  | 0                   | 0                   | ✓                              |
|                                       | 1                                                |                    |                     |                     | L                              |