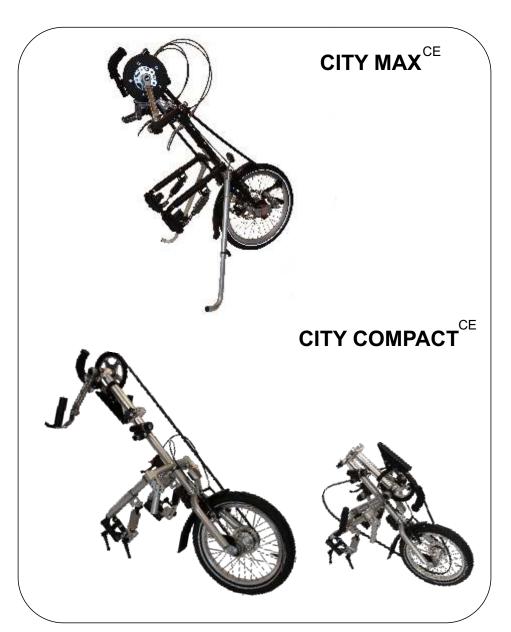

### **CITY MODELS**

With the City Compact nothing gets in the way of your next trip: It folds quickly and easily to a small compact size for easy transportation.

A large choice of variations and options are available to meet your individual requirements.

### **CITY MODELS**

| √= standard                     | ot possible                                             | CITY MAX | CITY CC  |
|---------------------------------|---------------------------------------------------------|----------|----------|
| Drive type                      | Chain                                                   | ✓        | X        |
|                                 | Toothbelt                                               | X        | ✓        |
| Wheel size                      | 16"                                                     | X        | ✓        |
|                                 | 20"                                                     | ✓        | X        |
|                                 | 24"                                                     | •        | X        |
| Weight in kg                    |                                                         | 15       | 13       |
| Brake                           | Back-pedalling brake                                    | •        | ✓        |
|                                 | V-brake with locking device                             | ✓        | ✓        |
|                                 | Disk brake                                              | <b>✓</b> | ×        |
| Reverse gear                    | DISK BICKE                                              | X        | Q        |
| Number of gears                 | standard                                                | 24       | 5        |
|                                 | optional                                                | × ×      | 8/16     |
| Position of gearshift and brake | Gearshift at the middlehandle, brake lever at the frame | X        | <i>√</i> |
| lever                           | at Ergohandle (optional right/left)                     | ✓        | •        |
| Mountain drive gear             | reduction 2,5:1                                         | O        | 0        |
| Chainring on top/bottom         | 38/28                                                   | X        | X        |
| enaming on top/settern          | 38/19                                                   | X        | X        |
|                                 | 38/24                                                   | X        | X        |
|                                 | 44/32/14 - 19 bottom                                    | <b>✓</b> | X        |
| Tooth disk on top/bottom        | 69/40                                                   | X        | <u> </u> |
|                                 | 69/33 (with mountain drive)                             | X        | 0        |
| Tooth disk bottom               | 33                                                      | X        | 0        |
| Cranks                          | Stricker slim                                           | <u> </u> | <b>√</b> |
|                                 | Bullhorn                                                | <b>✓</b> | 0        |
|                                 | Stricker short                                          | 0        | 0        |