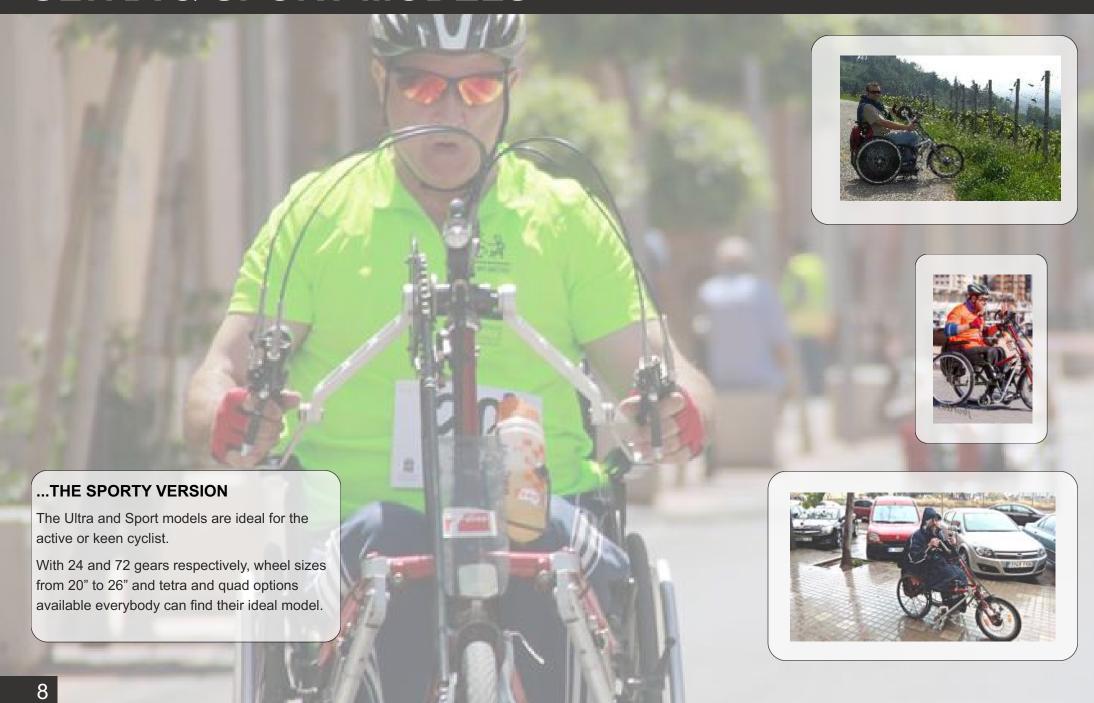

### **ULTRA & SPORT MODELS**

| ✓= standard                     | t possible                          | SPORT 20" | SPORT 24" | SPORT 26" | ULTRA 20" | ULTRA 24" | ULTRA 26" |
|---------------------------------|-------------------------------------|-----------|-----------|-----------|-----------|-----------|-----------|
| Drive type                      | Chain                               | ✓         | ✓         | ✓         | ✓         | ✓         | ✓         |
|                                 | Toothbelt                           | X         | X         | X         | X         | X         | X         |
| Wheel size                      | 20"                                 | ✓         | X         | X         | ✓         | X         | X         |
|                                 | 24"                                 | X         | ✓         | •         | X         | ✓         | X         |
|                                 | 26"                                 | X         | •         | ✓         | X         | 0         | ✓         |
| Weight in kg                    |                                     | 12,5      | 13,5      | 13,8      | 12        | 12,5      | 13        |
| Brake                           | Back-pedalling brake                | •         | •         | •         | 0         | 0         | 0         |
|                                 | V-brake with locking device         | <b>✓</b>  | ✓         | <b>√</b>  | ✓         | ✓         | ✓         |
|                                 | Disk brake                          | ✓         | ✓         | ✓         | ✓         | ✓         | ✓         |
| Reverse gear                    |                                     | X         | X         | X         | X         | X         | X         |
| Number of gears                 | standard                            | 72        | 72        | 72        | 24        | 24        | 24        |
|                                 | optional (with mountain drive gear) | 48        | 48        | 48        | 16        | 16        | 16        |
| Position of gearshift and brake | at Ergohandle right/left            | ✓         | ✓         | ✓         | ✓         | ✓         | ✓         |
| lever                           | at the frame                        | •         | •         | •         | 0         | 0         | 0         |
| Mountain drive gear             | reduction 2,5:1                     | •         | •         | •         | •         | •         | O         |
| Chain ring on top/bottom        | 38/28/14 - 11/33 bottom             | ✓         | ✓         | ✓         | ✓         | ✓         | ✓         |
| Tooth disk on top/bottom        | 69/33                               | X         | X         | X         | X         | X         | X         |
| Cranks                          | Stricker slim                       | •         | 0         | •         | 0         | 0         | O         |
|                                 | Bullhorn                            | ✓         | ✓         | ✓         | ✓         | ✓         | ✓         |
|                                 | Stricker short                      | O         | 0         | 0         | •         | •         | O         |