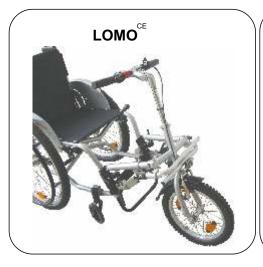

d and motor                         | 250 W:                                    | ✓           |
|                                         | 6 km/h                                    | ✓           |
|                                         | 15 km/h                                   | •           |
| Li-lon battery 36 Volt                  | 1 battery 8,3 AH                          | ✓           |

Further technical data can be found on our website nwww.stricker-handbikes.de

#### ... EQUIPMENT

- Clamp to fix the throttle at a Lipo Lomo or Handbike
- Battery and control box removable
- Optional with wireless remote control (e. g. for assisting person)
- including Klickfix adapter and basket to transport a backpack or bag for more weight and better traction

### LOMO & LOMO 360 MODELS











| ✓= standard         |                                  | Lomo | Lomo 360 16" | Lomo 360 12" |
|---------------------|----------------------------------|------|--------------|--------------|
| Wheel size          | 12"                              | X    | X            | ✓            |
|                     | 16"                              | ✓    | ✓            | X            |
| Wheel 360° turnable |                                  | X    | ✓            | ✓            |
| Weight in kg        |                                  | 7    | 5            | 5            |
| Brake               | V-brake with locking device      | ✓    | X            | X            |
|                     | Disk brake additional to V-brake | 0    | X            | X            |
|                     |