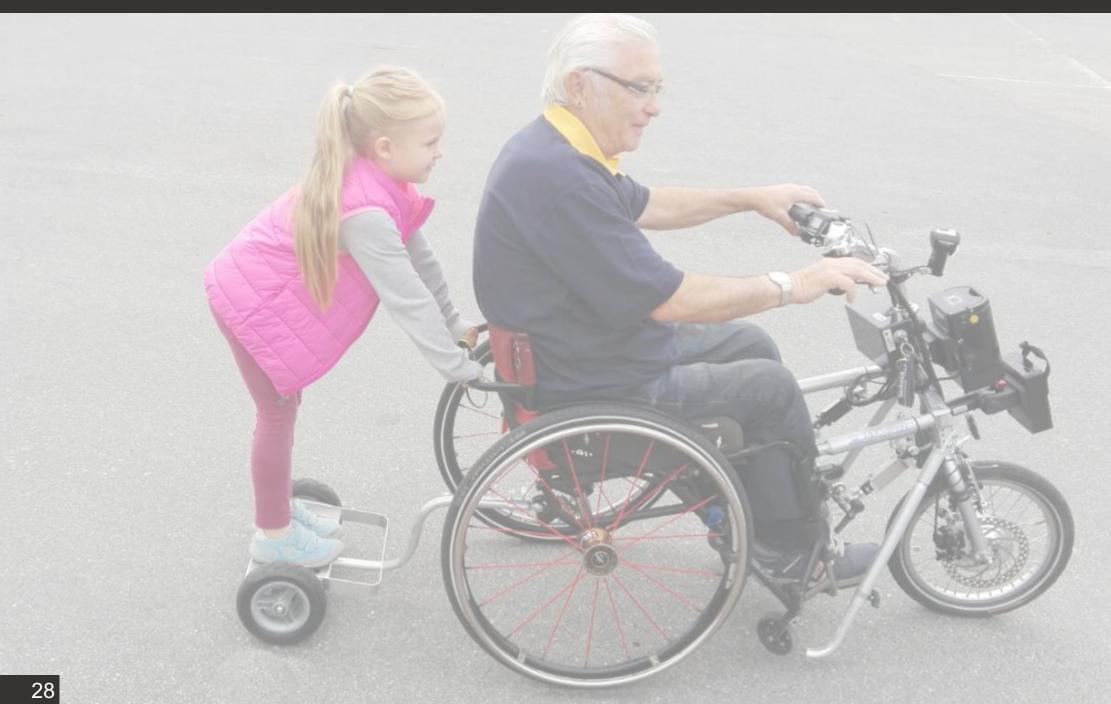

#### ...INNOVATIVE PRODUCTS

Our Stricker Clamp System independently fits to your everyday wheelchair without the need for any permanent attachments or modifications. Our compact adaptive system provides a flexible and neat solution which fits most models of wheelchair.