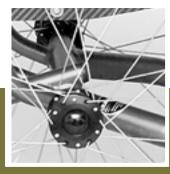

# > REAR AXLE

You can choose between a fixed rear axle and an adjustable rear axle.