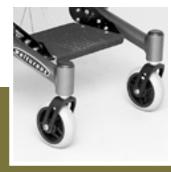

The castors are positioned out in front of the foot plate, which ensures high stability and low rolling resistance.

There are many accessories, such as push handles or spokeguards, available to choose from.

# > CASTORS

The position of the castors provides extra stability and a low rolling resistance.