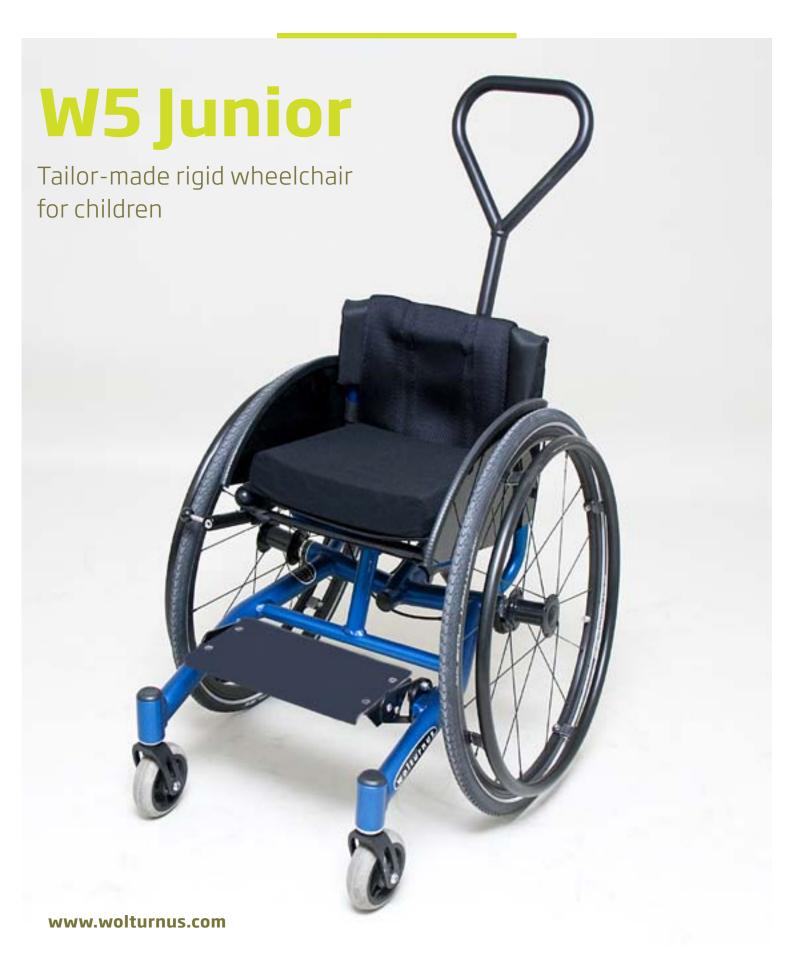

# **Dynamic, stable and light**Ideal for the active child

W5 Junior is a customized active rigid wheelchair, designed for optimum synergy between strength and weight.

The W5 Junior's backrest is fully welded and it has an adjustable rear axle, which allows the continuous adaption of the balance point. However, the wheelchair is also available with a welded rear axle. Then, the wheelchair has no moving parts and is therefore extremely rigid and robust, which means that all of the child's energy is harnessed for propulsion.

The W5 Junior can be ordered in different colors.