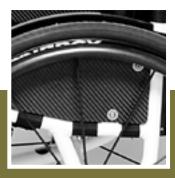

th the help of an extension-kit, it is possible to extend the seat width by up to 3 cm, as your child grows.

The castors are positioned out in front of the foot plate, which ensures high stability and low rolling resistance.

There are many accessories, such as push handles or spokeguards, available to choose from.

The W5 Junior can be ordered in different colors.

### **FEATURES**

- > Customized rigid wheelchair
- > Ideal for the active child
- Extremely sturdy
- > Fully welded or adjustable versions available
- Very easy to manoeuvre
- Multi-adjustable footrest
- High stability and low weight
- Crash-tested and approved for fastening in a car
- Propulsion weight from 5 kg
- User weight max. 70 kg



# > REAR AXLE

You can choose between a fixed rear axle and an adjustable rear axle.



## > ERGONOMIC SEAT

Ergonomic seat with adjustable strap back and strap seat.



# > CASTORS

The position of the castors provides extra stability and a low rolling resistance.