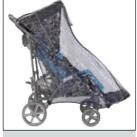

### **Optional equipment:**

Flexipads set

Headrest adjustable

Abduction Block

Feet fixation

Canopy Classic

Raincover

Footmuff - Summer