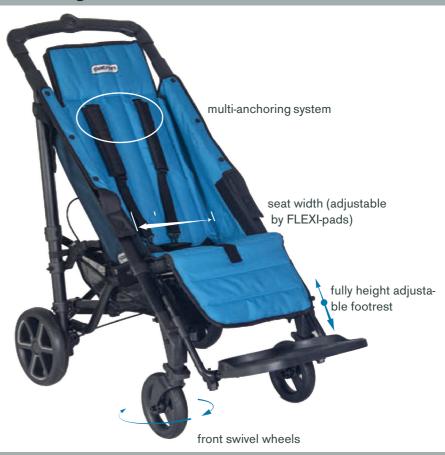

mm, big detachable and adjustable footrest, 5-point immo belt with shoulder pads. Backrest is equipped with flexible multi-anchoring system for optimal accessory shoulder alignment. Those features make the products very well suitable for intown activities and public transportation, but as well as for light outdoor activities.

#### Standard equipment:

- seat depth non-adjustable
- extended backrest height non-adjustable
- backrest recline adjustable
- footrest height adjustable, detachable
- seat width adjustable by FLEXI-pads set (\*\*) (optional
- 5-point immo.harness with crotch belt and shoulder padding
- 175/225 mm solid wheels, front with swivel lock
- detachable wheels, forks
- one-piece foldable handle
- basket, transportation lock
- frame colours and cover patterns according to the current offer