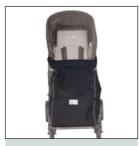

Footmuff - Winter

reduction)

Footrest raiser

.... and more according to actual list