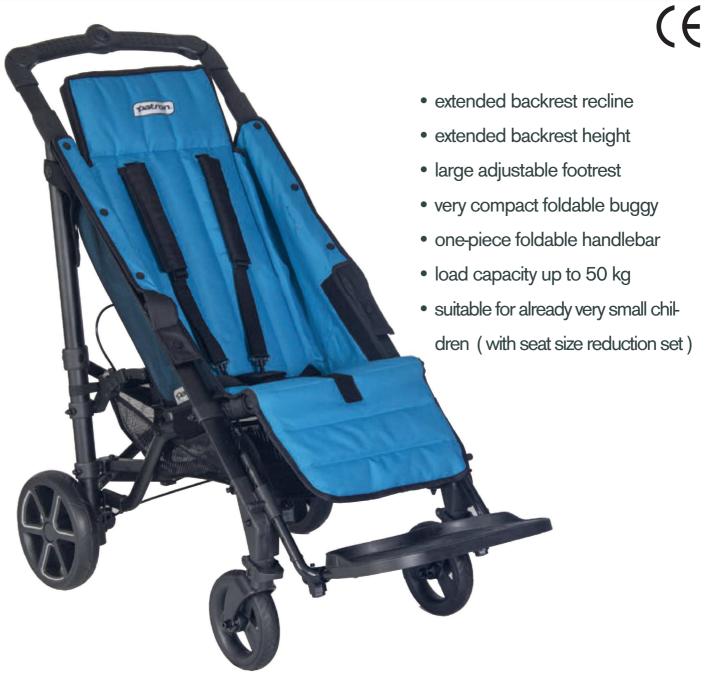

# **PIPER Comfort**

Hybrid semi adjustable standard rehab-buggy

PIPER Comfort is the new state of the art comfort rehab-buggy This buggy is determined for short stay usage of children with special needs. Fully foldable undercaridge is produced from lightweight aluminum profiles. Buggy is equipped with seat base with adjustable calf rest, extended reclining backrest, solid wheels of 175/225

mm, big detachable and adjustable footrest, 5-point immo belt with shoulder pads. Backrest is equipped with flexible multi-anchoring system for optimal accessory shoulder alignment. Those features make the products very well suitable for intown activities and public transportation, but as well as for light outdoor activities.

#### Standard equipment:

- seat depth non-adjustable
- extended backrest height non-adjustable
- backrest recline adjustable
- footrest height adjustable, detachable
- seat width adjustable by FLEXI-pads set (\*\*) (optional
- 5-point immo.harness with crotch belt and shoulder padding
- 175/225 mm solid wheels, front with swivel lock
- detachable wheels, forks
- one-piece foldable handle
- basket, transportation lock
- frame colours and cover patterns according to the current offer