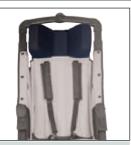

# **PIPER Comfort**

Hybrid semi adjustable standard rehab-buggy

PIPER Comfort is the new state of the art comfort rehab-buggy This buggy is determined for short stay usage of children with special needs. Fully foldable undercaridge is produced from lightweight aluminum profiles. Buggy is equipped with seat base with adjustable calf rest, extended reclining backrest, solid wheels of 175/225

mm, big detachable and adjustable footrest, 5-point immo belt with shoulder pads. Backrest is equipped with flexible multi-anchoring system for optimal accessory shoulder alignment. Those features make the products very well suitable for intown activities and public transportation, but as well as for light outdoor activities.