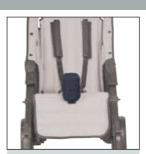

#### Standard equipment:

- seat depth non-adjustable
- extended backrest height non-adjustable
- backrest recline adjustable
- footrest height adjustable, detachable
- seat width adjustable by FLEXI-pads set (\*\*) (optional
- 5-point immo.harness with crotch belt and shoulder padding
- 175/225 mm solid wheels, front with swivel lock
- detachable wheels, forks
- one-piece foldable handle
- basket, transportation lock
- frame colours and cover patterns according to the current offer