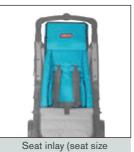

## **Growing functions**

with the Seat inlay and footrest raiser set is possible to use for small children from two years of age