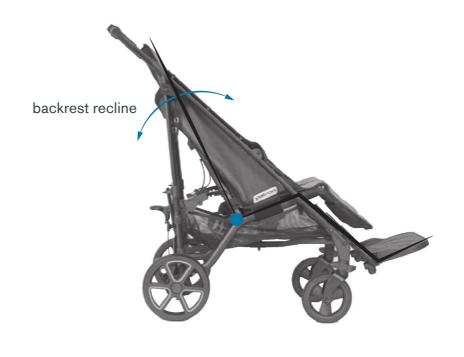

#### Standard equipment:

- seat depth non-adjustable
- extended backrest height non-adjustable
- backrest recline adjustable
- footrest height adjustable, detachable
- seat width adjustable by FLEXI-pads set (\*\*) (optional
- 5-point immo.harness with crotch belt and shoulder padding
- 175/225 mm solid wheels, front with swivel lock
- detachable wheels, forks
- one-piece foldable handle
- basket, transportation lock
- frame colours and cover patterns according to the current offer