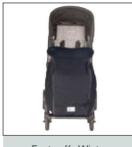

Footmuff - Winter

reduction)

Footrest raiser

.... and more according to actual list