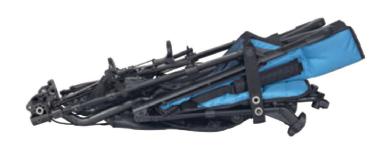

folded buggy

#### **DESIGN OPTIONS**

Order codes:

PIPER Comfort: PIC34PYYY

|                               | with Seat inlay / footrest raiser | PIPER Comfort |
|-------------------------------|-----------------------------------|---------------|
|                               | Backrest height [mm]              | 680 680       |
| Seat depth [mm]               | 240                               | 290           |
| Seat width [mm]               | 230/270                           | 350           |
| Seat to footrest [mm]         | 150-275                           | 250-375       |
| Backrest angle                | 90° - 135°                        | 90° - 135°    |
| Seat angle                    | 26°                               | 26°           |
| Total lenght [mm]             | 1080                              | 1080          |
| Total width [mm]              | 590                               | 590           |
| Total height/with handle [mm] | 1000                              | 1000          |
| Brake                         | foot oper.                        | foot oper.    |
| Weight                        | 14,5 kg                           | 14,5 kg       |
| Maximum load                  | 50,0 kg                           | 50,0 kg       |
| Folded buggy length [mm]      | 1020                              | 1020          |
| Folded buggy width [mm]       | 310                               | 310           |
| Folded buggy height [mm]      | 300                               | 300           |