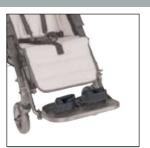

#### Standard equipment:

- seat depth non-adjustable
- extended backrest height non-adjustable
- backrest recline adjustable
- footrest height adjustable, detachable
- seat width adjustable by FLEXI-pads set (\*\*) (optional
- 5-point immo.harness with crotch belt and shoulder padding
- 175/225 mm solid wheels, front with swivel lock
- detachable wheels, forks
- one-piece foldable handle
- basket, transportation lock
- frame colours and cover patterns according to the current offer

## **Positioning**

seat positioning

footrest positioning