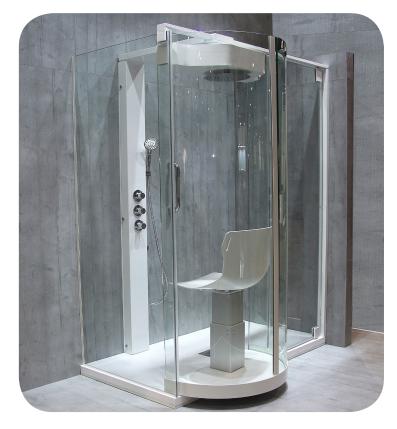

THE SOLUTION FOR YOUR DAILY CARE

EASY TO USE Easy access and possibility to use the shower independently or with a caregiver's help

## DOUBLE ACCESS FOR AN EFFICENT ASSISTANCE

HCS is designed to offer the possibility of a simultaneous use by the disabled, seated, and the caregiver

ADJUSTABLE SEAT Easy use of the adjustable seat, according to every needs

## PERFECT FOR THE WHOLE FAMILY

By the width of its box, HCS can be happily used by all family members

## REDUCED DIMENSIONS AND CONTEMPORARY DESIGN

HCS is easily adaptable to any kind of bathroom by its minimum required space and current design

## Price: 6.500€

REMOTE CONTROL OF MAIN FUNCTIONALITY HCS is equipped with a remote control that regulates the seat and activates the rotation movement of door

www.excelshower.com

info@excelshower.com