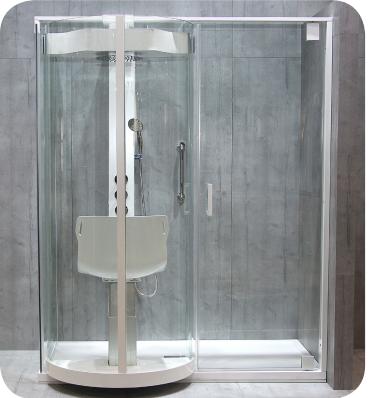

THE SOLUTION FOR YOUR DAILY CARE

EASY TO USE Easy access and possibility to use the shower independently or with a caregiver's help

## DOUBLE ACCESS FOR AN EFFICENT ASSISTANCE

HCS is designed to offer the possibility of a simultaneous use by the disabled, seated, and the caregiver

ADJUSTABLE SEAT Easy use of the adjustable seat, according to every needs

## PERFECT FOR THE WHOLE FAMILY

By the width of its box, HCS can be happily used by all family members

## REDUCED DIMENSIONS AND CONTEMPORARY DESIGN

HCS is easily adaptable to any kind of bathroom by its minimum required space and current design

## Price: 6.500€

REMOTE CONTROL OF MAIN FUNCTIONALITY HCS is equipped with a remote control that regulates the seat and activates the rotation movement of door

www.excelshower.com

info@excelshower.com